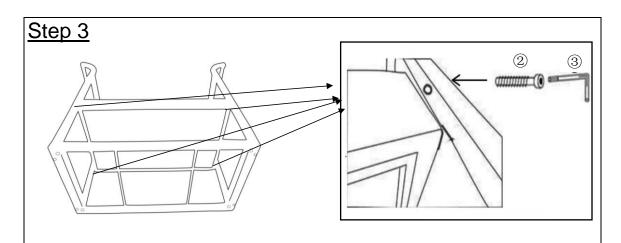

Attach middle Tray(D) between Side Panels with Handrail(C) using Bolt(②) with Allen Wrench(③).