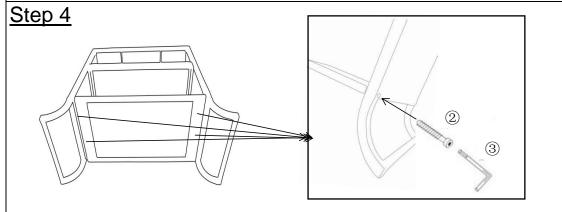

## DO not over tighten Bolts.

Attach Top Shelf(A) to between Side Panels with Handrail(C) using Bolt(2) with Allen Wrench(3).

Do NOT over tighten Bolts.

Stand Trolley up and test for levelness.

Now, in a sequential manner, tighten all Bolts at all joints.