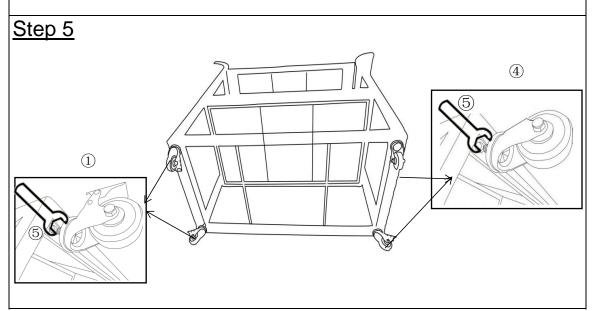

Turn-in Wheels(①&④) using Spanner(⑤), into the four Mounting Positions. Note: There are two wheels have braking functions, you must keep this two wheels installed in the same end. To activate the Brake press the Lever down. To release the Brake lift the Lever up.