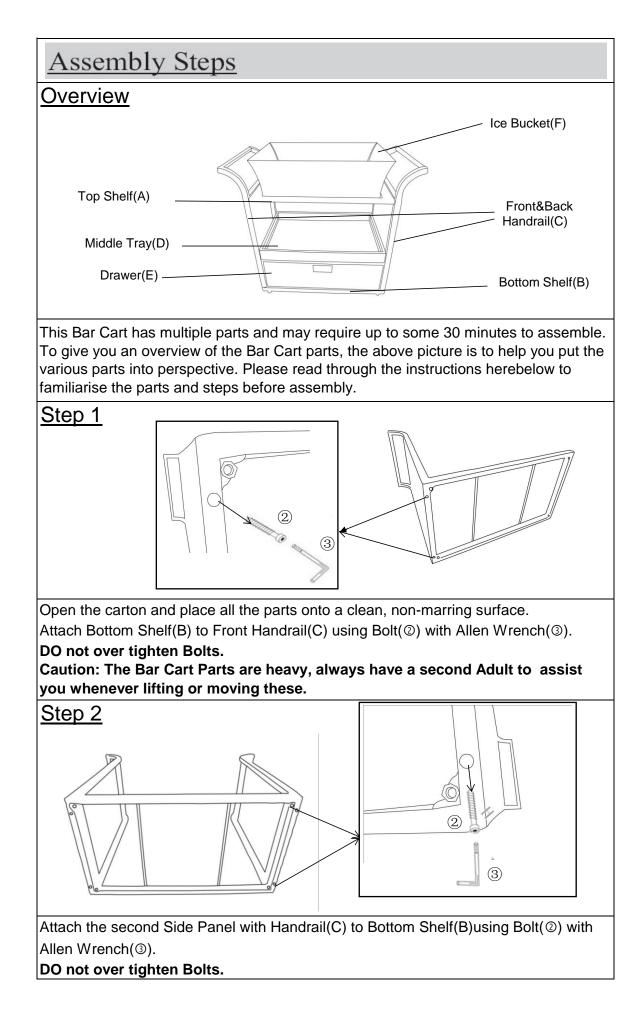

Attach middle Tray(D) between Side Panels with Handrail(C) using Bolt(②) with Allen Wrench(③).

## DO not over tighten Bolts.

Attach Top Shelf(A) to between Side Panels with Handrail(C) using Bolt(2) with Allen Wrench(3).

Do NOT over tighten Bolts.

Stand Trolley up and test for levelness.

Now, in a sequential manner, tighten all Bolts at all joints.

NOTE: DO NOT fully tighten a BOLT in one go and then move on to the next. Rather, In a sequential manner, gradually tighten each Bolt until all bolts are evenly secured. This methodology will ensure maximum evenness once all Bolts are fully tightened.