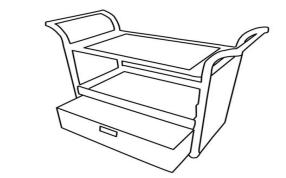

## Step 6

Place the Drawer(E) on the Bottom Shelf(B) by aiming at the corresponding slot.

Place the Ice Bucket(F) on the Top Shelf(A).

Your Bar Cart is ready for use.

Note: Anything that will be putted in the Ice Bucket should not over 25KG.