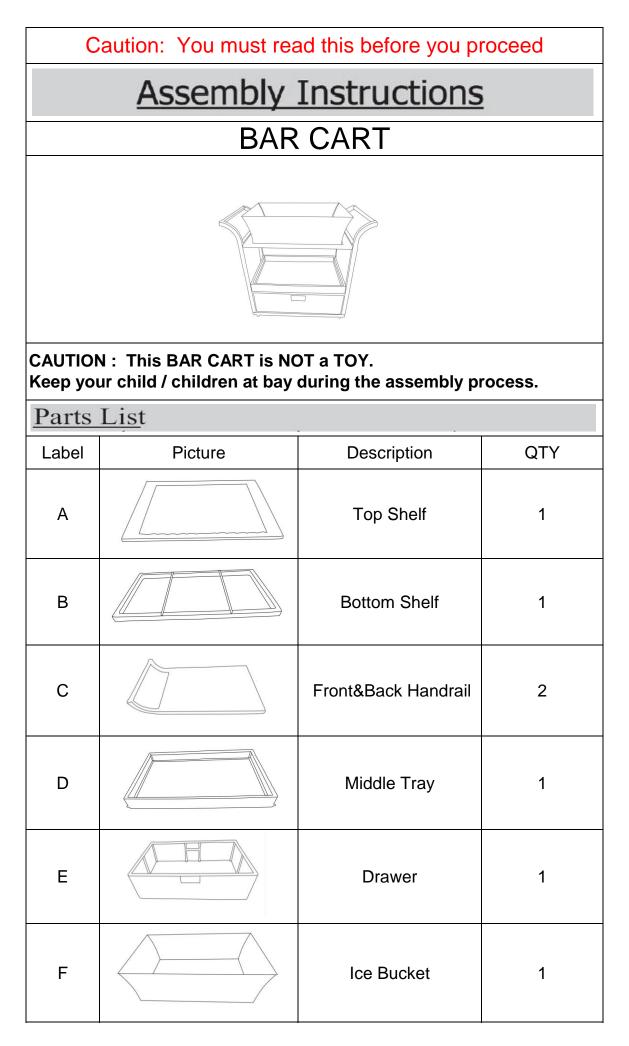

| Hardware                                                                                                                                                                                                                                                         |          |                      |      |
|------------------------------------------------------------------------------------------------------------------------------------------------------------------------------------------------------------------------------------------------------------------|----------|----------------------|------|
| Label                                                                                                                                                                                                                                                            | Picture  | Description          | QTY  |
| 1                                                                                                                                                                                                                                                                |          | Wheel(with break)    | 2    |
| 2                                                                                                                                                                                                                                                                |          | Bolt(M6*50MM)        | 13   |
| 3                                                                                                                                                                                                                                                                |          | Allen Wrench         | 1    |
| 4                                                                                                                                                                                                                                                                |          | Wheel(with no break) | 2    |
| 5                                                                                                                                                                                                                                                                | <u>}</u> | Spanner (M8)         | 1    |
| Assembly Preparation                                                                                                                                                                                                                                             |          |                      |      |
|                                                                                                                                                                                                                                                                  |          |                      |      |
|                                                                                                                                                                                                                                                                  |          | •)                   | 0)0) |
|                                                                                                                                                                                                                                                                  |          |                      |      |
| <ul> <li>Read instructions, cover to cover-</li> <li>Have 2 adults on hand for assembly-</li> <li>Do not assemble on flooring or carpet-</li> <li>Assemble on a clean non-marring surface (packing foam)-</li> <li>Save all packaging until finished-</li> </ul> |          |                      |      |