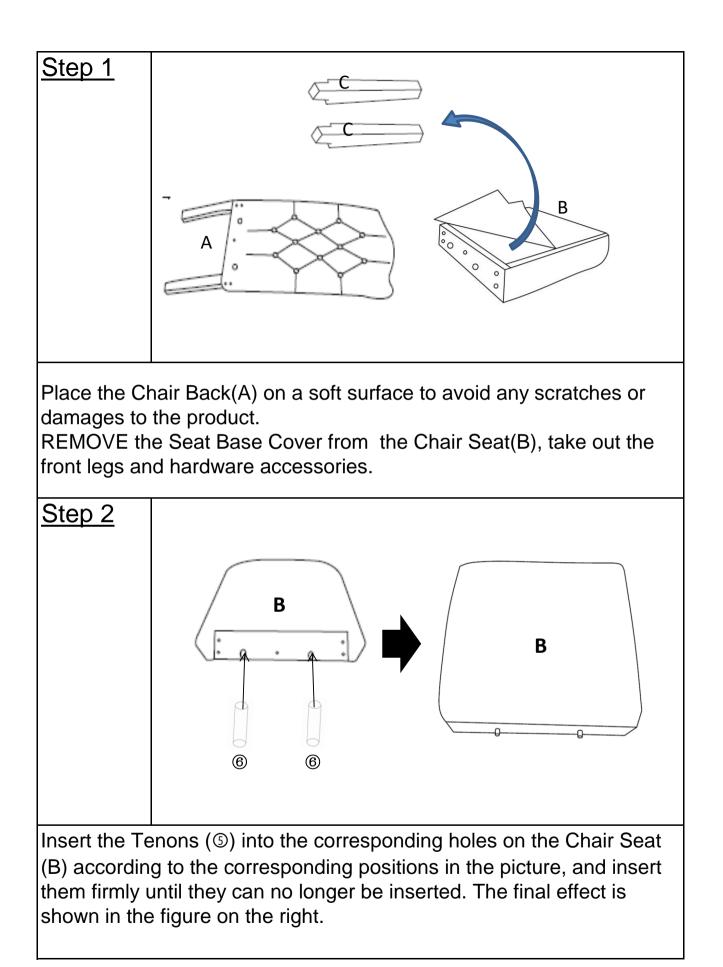

|                                  |                                                                                                                |                   | 1   |
|----------------------------------|----------------------------------------------------------------------------------------------------------------|-------------------|-----|
| С                                |                                                                                                                | Front Leg         | 2   |
| Hardware                         |                                                                                                                |                   |     |
| Label                            | Picture                                                                                                        | Description       | QTY |
| 1                                |                                                                                                                | Bolt<br>(M8x60mm) | 6   |
| 0                                |                                                                                                                | Bolt<br>(M8x70mm) | 5   |
| 3                                |                                                                                                                | Flat Washer       | 11  |
| 4                                |                                                                                                                | Spring Washer     | 11  |
| 6                                |                                                                                                                | Allen Wrench      | 1   |
| 6                                |                                                                                                                | Tenon             | 3   |
| Assembly Preparation             |                                                                                                                |                   |     |
| Before<br>Beginning<br>Assembly: | $\begin{array}{c c} \hline \\ A \\ \hline \\ \hline \\ A \\ \hline \\ \hline \\ \hline \\ \hline \\ \hline \\$ |                   |     |