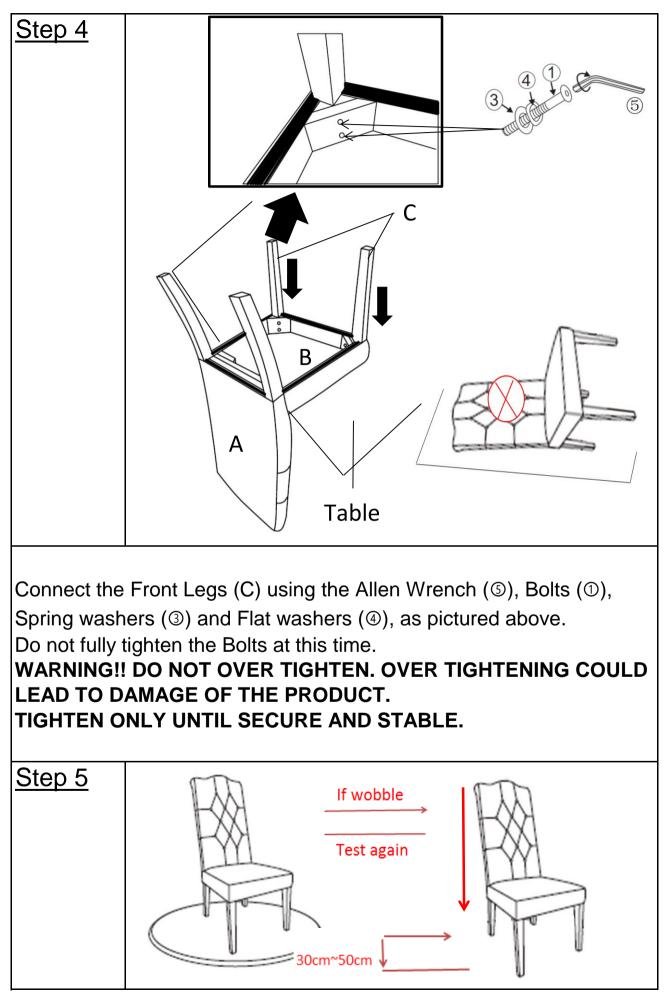

Place the chair on a LEVEL SURFACE to see if it wobbles.

If it wobbles, lift the chair to some 30cm to 50cm from the ground. Keep your feet and toes well away from the drop zone.

Drop the chair freely and vertically with the four legs, hitting the ground, at the same time.

This Drop Test will help to ensure that all the bolts and gaps reach full alignment status.

Test again for evenness on a LEVEL SURFACE.

If no wobbles found, proceed to tighten all the bolts.

CAUTION : When tightening these bolts, tighten sequentially.

DO NOT tighten any bolt fully and then move towards the next one. This would cause the frame to warp.

If there are still wobbles, loosen the bolts and execute this same drop test.

WARNING!! IF THE CHAIR IS NOT STABLE , IT COULD LEAD TO DAMAGING THE PRODUCT.