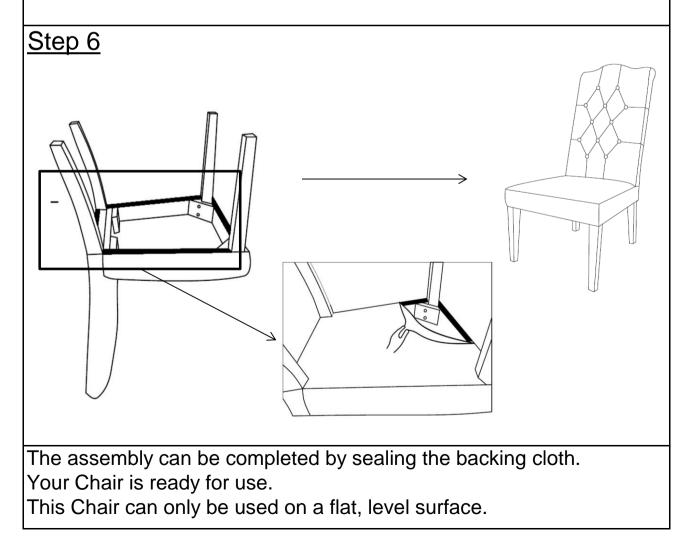

|                                  |                                                                                                                |                   | 1   |
|----------------------------------|----------------------------------------------------------------------------------------------------------------|-------------------|-----|
| С                                |                                                                                                                | Front Leg         | 2   |
| Hardware                         |                                                                                                                |                   |     |
| Label                            | Picture                                                                                                        | Description       | QTY |
| 1                                |                                                                                                                | Bolt<br>(M8x60mm) | 6   |
| 0                                |                                                                                                                | Bolt<br>(M8x70mm) | 5   |
| 3                                |                                                                                                                | Flat Washer       | 11  |
| 4                                |                                                                                                                | Spring Washer     | 11  |
| 6                                |                                                                                                                | Allen Wrench      | 1   |
| 6                                |                                                                                                                | Tenon             | 3   |
| Assembly Preparation             |                                                                                                                |                   |     |
| Before<br>Beginning<br>Assembly: | $\begin{array}{c c} \hline \\ A \\ \hline \\ \hline \\ A \\ \hline \\ \hline \\ \hline \\ \hline \\ \hline \\$ |                   |     |