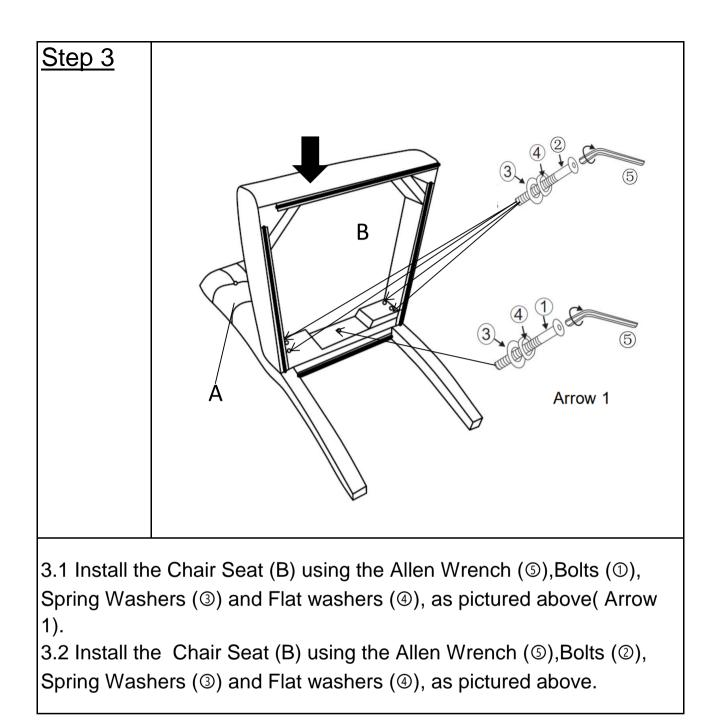

|                                  |                                                                                                                |                   | 1   |
|----------------------------------|----------------------------------------------------------------------------------------------------------------|-------------------|-----|
| С                                |                                                                                                                | Front Leg         | 2   |
| Hardware                         |                                                                                                                |                   |     |
| Label                            | Picture                                                                                                        | Description       | QTY |
| 1                                |                                                                                                                | Bolt<br>(M8x60mm) | 6   |
| 0                                |                                                                                                                | Bolt<br>(M8x70mm) | 5   |
| 3                                |                                                                                                                | Flat Washer       | 11  |
| 4                                |                                                                                                                | Spring Washer     | 11  |
| 6                                |                                                                                                                | Allen Wrench      | 1   |
| 6                                |                                                                                                                | Tenon             | 3   |
| Assembly Preparation             |                                                                                                                |                   |     |
| Before<br>Beginning<br>Assembly: | $\begin{array}{c c} \hline \\ A \\ \hline \\ \hline \\ A \\ \hline \\ \hline \\ \hline \\ \hline \\ \hline \\$ |                   |     |