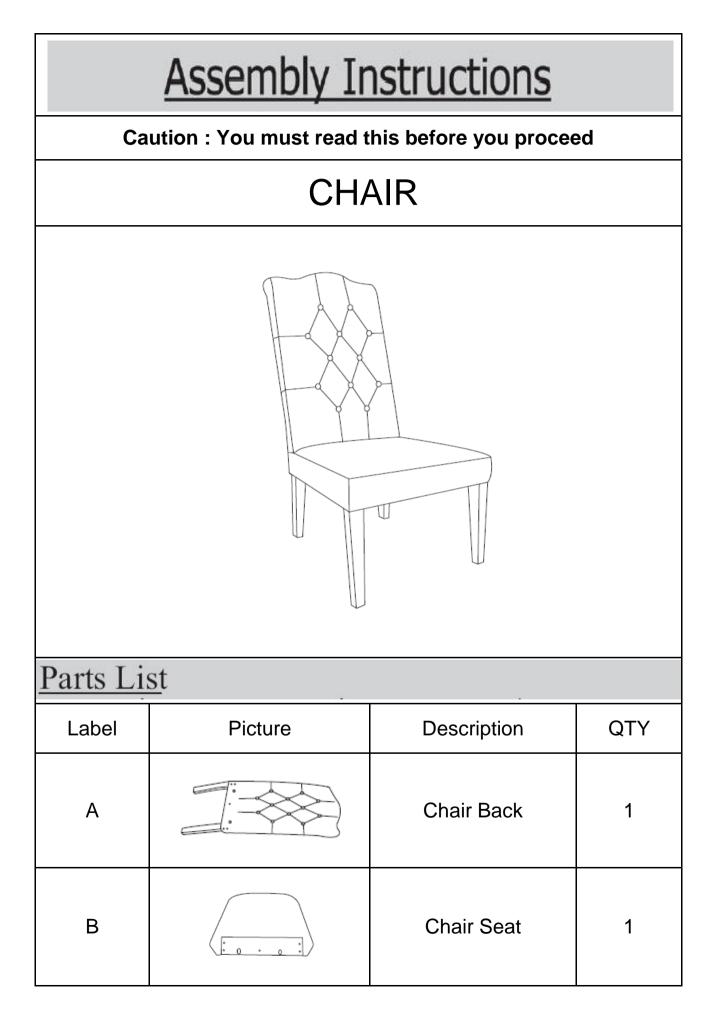

|                                  |                                                                                                                |                   | 1   |
|----------------------------------|----------------------------------------------------------------------------------------------------------------|-------------------|-----|
| С                                |                                                                                                                | Front Leg         | 2   |
| Hardware                         |                                                                                                                |                   |     |
| Label                            | Picture                                                                                                        | Description       | QTY |
| 1                                |                                                                                                                | Bolt<br>(M8x60mm) | 6   |
| 0                                |                                                                                                                | Bolt<br>(M8x70mm) | 5   |
| 3                                |                                                                                                                | Flat Washer       | 11  |
| 4                                |                                                                                                                | Spring Washer     | 11  |
| 6                                |                                                                                                                | Allen Wrench      | 1   |
| 6                                |                                                                                                                | Tenon             | 3   |
| Assembly Preparation             |                                                                                                                |                   |     |
| Before<br>Beginning<br>Assembly: | $\begin{array}{c c} \hline \\ A \\ \hline \\ \hline \\ A \\ \hline \\ \hline \\ \hline \\ \hline \\ \hline \\$ |                   |     |