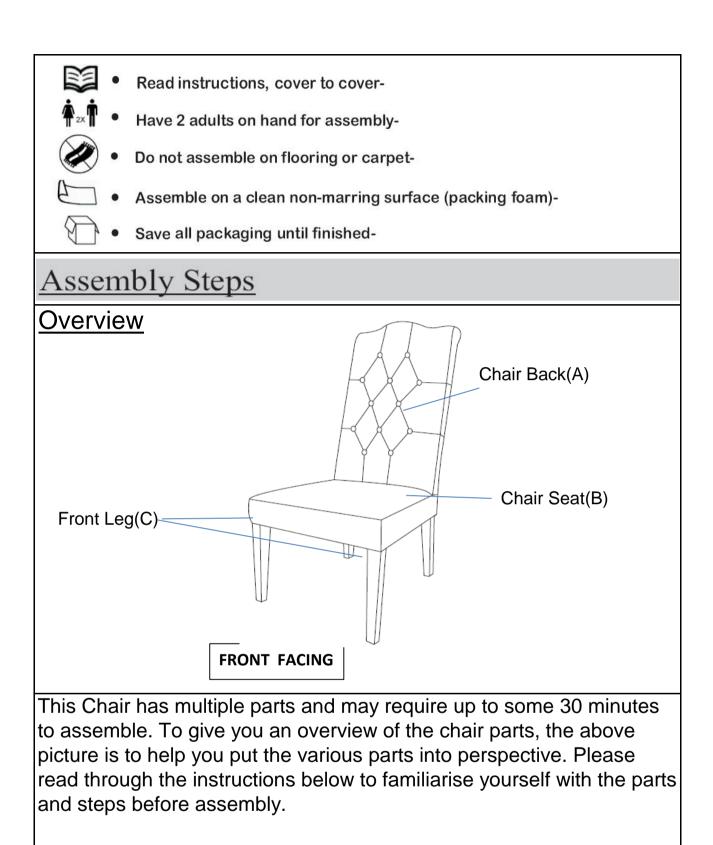

|                                  |                                                                                                                |                   | 1   |
|----------------------------------|----------------------------------------------------------------------------------------------------------------|-------------------|-----|
| С                                |                                                                                                                | Front Leg         | 2   |
| Hardware                         |                                                                                                                |                   |     |
| Label                            | Picture                                                                                                        | Description       | QTY |
| 1                                |                                                                                                                | Bolt<br>(M8x60mm) | 6   |
| 0                                |                                                                                                                | Bolt<br>(M8x70mm) | 5   |
| 3                                |                                                                                                                | Flat Washer       | 11  |
| 4                                |                                                                                                                | Spring Washer     | 11  |
| 6                                |                                                                                                                | Allen Wrench      | 1   |
| 6                                |                                                                                                                | Tenon             | 3   |
| Assembly Preparation             |                                                                                                                |                   |     |
| Before<br>Beginning<br>Assembly: | $\begin{array}{c c} \hline \\ A \\ \hline \\ \hline \\ A \\ \hline \\ \hline \\ \hline \\ \hline \\ \hline \\$ |                   |     |