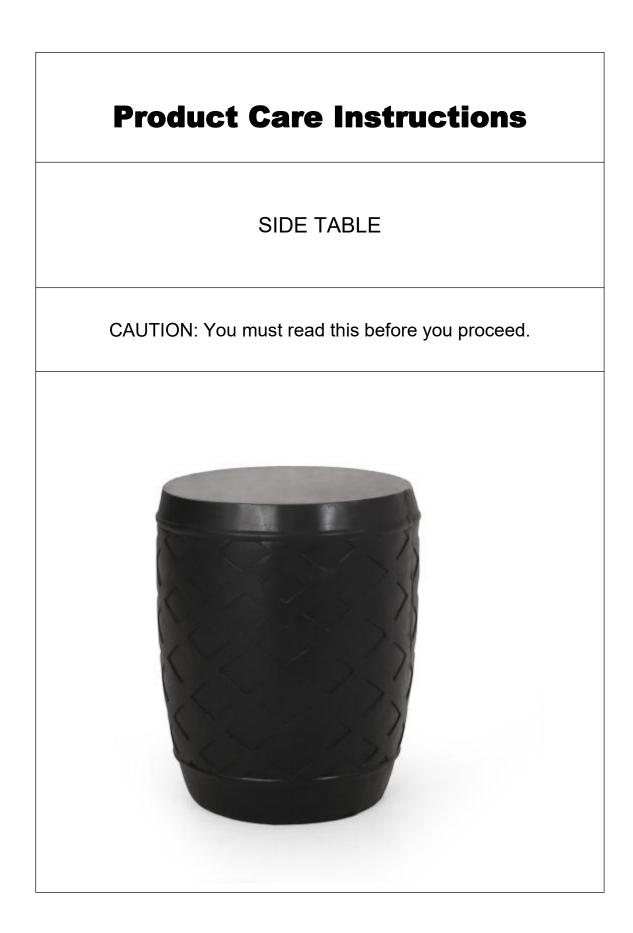

# **Product Description:**

This round side table is designed for placing drinks or snacks, perfect as a small side table. It is made of lightweight concrete and coated with a layer of paint.