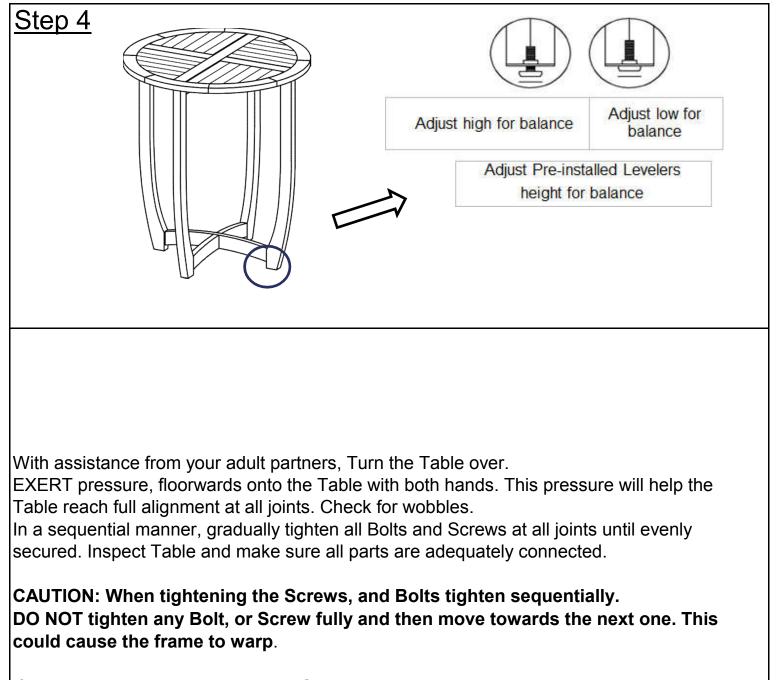

## Only loosely tighten the Screws.

If there are still wobbles, loosen the Screws and Bolts and execute the same above process. With assistance from your adult partners, adjust the Levelers to the desired height to avoid wobbles.

If the Table is not stable, it could lead to damage to the product.

Your Table is ready for use. This Table can only be used on a flat, level surface.