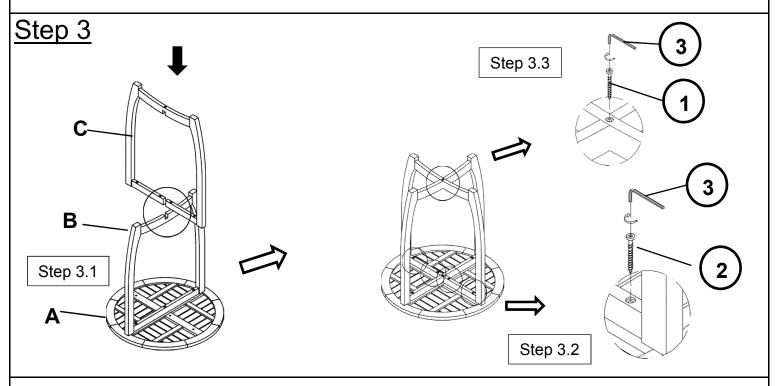

parts and steps before assembly.

Noble House Home Furnishings LLC

Place the Table Top (A) facedown on a clean, non-maring surface. Position the First Leg Panel (B) onto the Table Top (A).

Insert three Screw (2),through the mounting positions of the First Leg Panel (B) and affix using the Allen Wrench (3)

## Only loosely tighten the Screws.

**3.1)** Position separated point of the Second Leg Panel (C) over the First Leg Panel (B) onto the Table Top (A).

**3.2)** Insert four Screws ((2))through the mounting positions of the Second Leg Panel (C) into the Table Top(A) and affix using the Allen Wrench ((3))

**3.3)** Affix First Leg Panel (B) and Second Leg Panel (C) using Screw (1) with Allen Wrench (3)