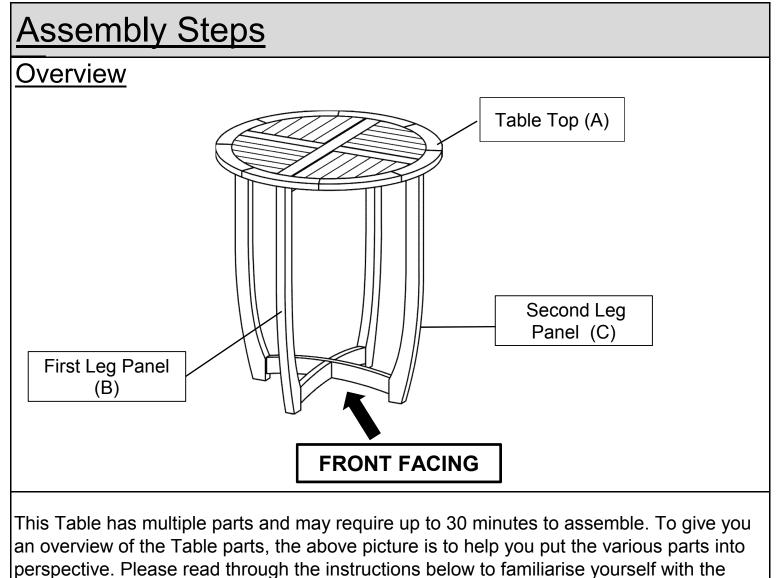

parts and steps before assembly.

Noble House Home Furnishings LLC

Place the Table Top (A) facedown on a clean, non-maring surface. Position the First Leg Panel (B) onto the Table Top (A).

Insert three Screw (2),through the mounting positions of the First Leg Panel (B) and affix using the Allen Wrench (3)