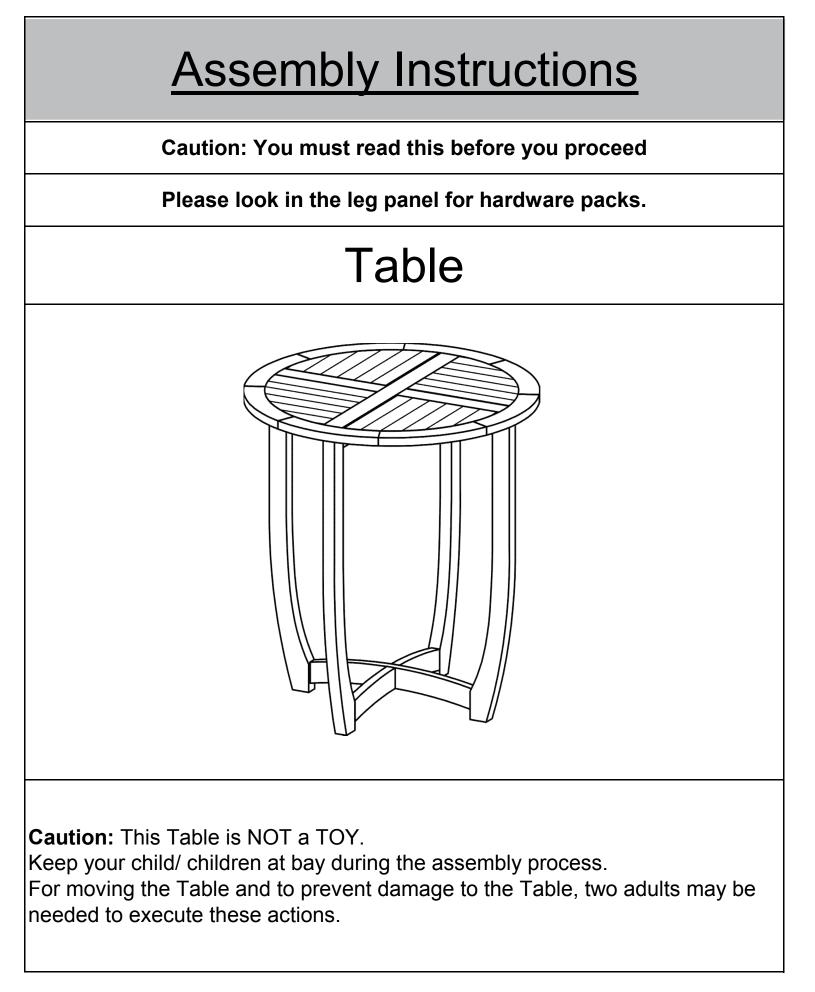

| Parts List                 |                                                                                                                                                                                                                                                                  |                                    |                       |
|----------------------------|------------------------------------------------------------------------------------------------------------------------------------------------------------------------------------------------------------------------------------------------------------------|------------------------------------|-----------------------|
| Label                      | Picture                                                                                                                                                                                                                                                          | Description                        | QTY                   |
| Α                          |                                                                                                                                                                                                                                                                  | Table Top                          | 1                     |
| В                          |                                                                                                                                                                                                                                                                  | First Leg Panel<br>(Labeled B)     | 1                     |
| С                          |                                                                                                                                                                                                                                                                  | Second Leg<br>Panel<br>(Labeled C) | 1                     |
| Hardware                   |                                                                                                                                                                                                                                                                  |                                    |                       |
| Label                      | Picture                                                                                                                                                                                                                                                          | Description                        | QTY                   |
|                            | <u>()</u>                                                                                                                                                                                                                                                        | Screws<br>(M6x45mm)                | 2                     |
| 2                          |                                                                                                                                                                                                                                                                  | Screws<br>(M6x60mm)                | 8                     |
| 3                          |                                                                                                                                                                                                                                                                  | Allen Wrench                       | 1                     |
| Assembly Preparation       |                                                                                                                                                                                                                                                                  |                                    |                       |
| Before Beginning Assembly: |                                                                                                                                                                                                                                                                  |                                    |                       |
|                            |                                                                                                                                                                                                                                                                  | ⊛ <del></del> x 8                  |                       |
|                            |                                                                                                                                                                                                                                                                  |                                    | <sup>™™&gt;</sup> x 2 |
|                            |                                                                                                                                                                                                                                                                  |                                    |                       |
|                            | <ul> <li>Read instructions, cover to cover-</li> <li>Have 2 adults on hand for assembly-</li> <li>Do not assemble on flooring or carpet-</li> <li>Assemble on a clean non-marring surface (packing foam)-</li> <li>Save all packaging until finished-</li> </ul> |                                    |                       |