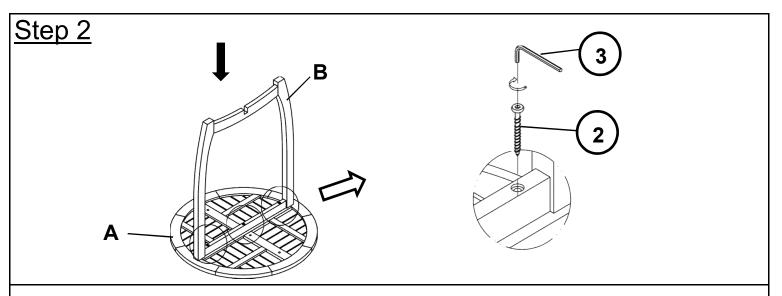

parts and steps before assembly.

Noble House Home Furnishings LLC

Place the Table Top (A) facedown on a clean, non-maring surface. Position the First Leg Panel (B) onto the Table Top (A).

Insert three Screw (2),through the mounting positions of the First Leg Panel (B) and affix using the Allen Wrench (3)