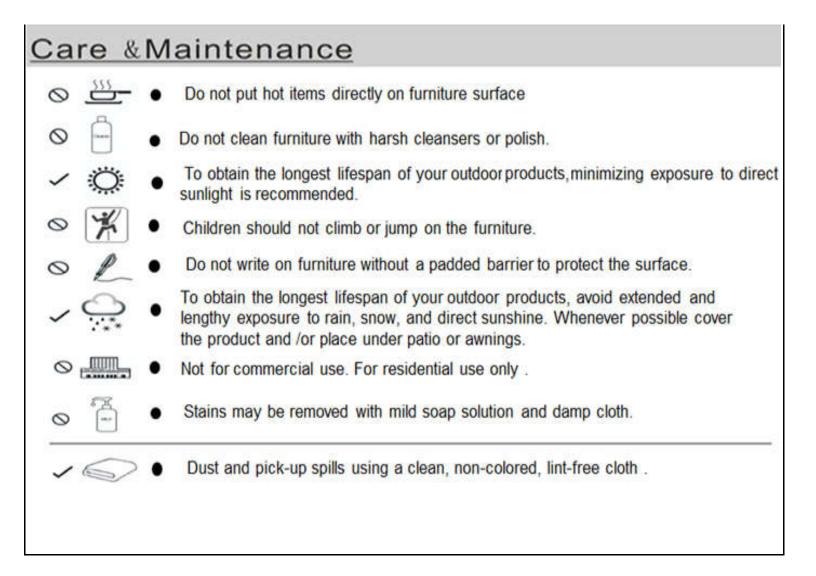

(3)

## Only loosely tighten the Screws.



**3.1)** Position separated point of the Second Leg Panel (C) over the First Leg Panel (B) onto the Table Top (A).

**3.2)** Insert four Screws ((2))through the mounting positions of the Second Leg Panel (C) into the Table Top(A) and affix using the Allen Wrench ((3))

**3.3)** Affix First Leg Panel (B) and Second Leg Panel (C) using Screw (1) with Allen Wrench (3)

## Only loosely tighten the Screws.



If there are still wobbles, loosen the Screws and Bolts and execute the same above process. With assistance from your adult partners, adjust the Levelers to the desired height to avoid wobbles.

If the Table is not stable, it could lead to damage to the product.

Your Table is ready for use. This Table can only be used on a flat, level surface.