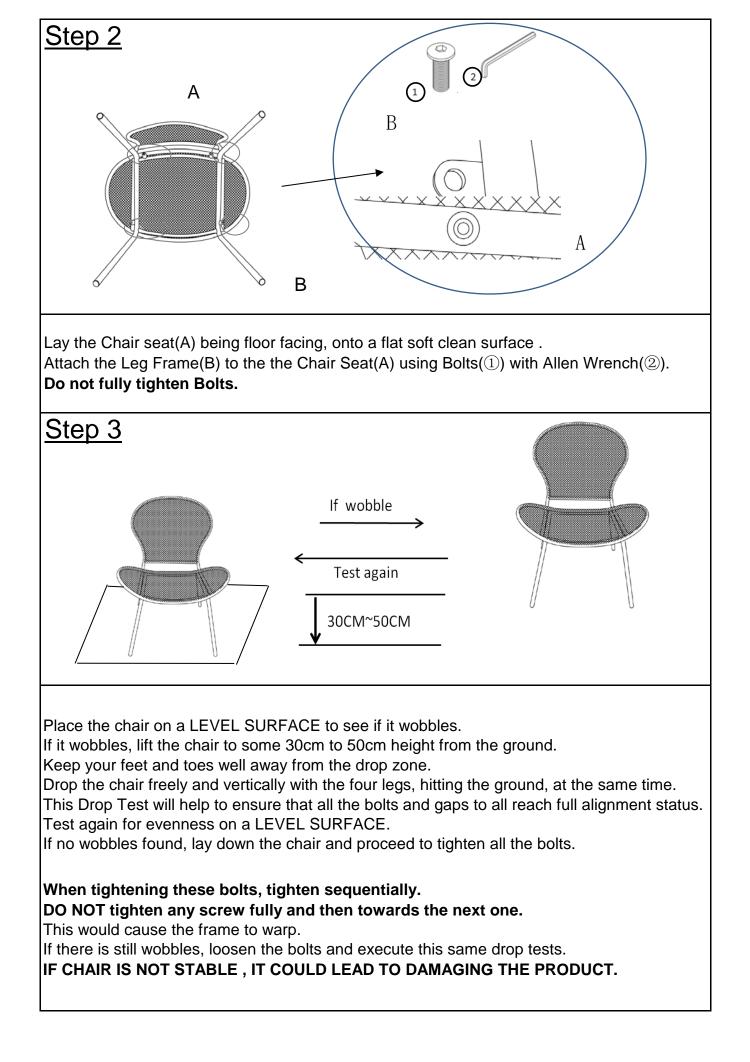

Noble House Home Furnishings LLC.

| Step 4                                                                                                           |                                                                                                                                                                                                                     |  |
|------------------------------------------------------------------------------------------------------------------|---------------------------------------------------------------------------------------------------------------------------------------------------------------------------------------------------------------------|--|
| Stand the Chair, then your Chair is ready for use.<br>This Chair can only be used on the flat and level surface. |                                                                                                                                                                                                                     |  |
| Care & M                                                                                                         | aintenance                                                                                                                                                                                                          |  |
| 0 🗖 •                                                                                                            | Do not put hot items directly on furniture surface.                                                                                                                                                                 |  |
| Ø 🔒 🔸                                                                                                            | Do not clean furniture with harsh cleansers or polish.                                                                                                                                                              |  |
| ∕♀•                                                                                                              | To obtain the longest lifespan of your outdoor products,<br>minimizing exposure to direct sunlight is recommended.                                                                                                  |  |
| Ø 🏌 •                                                                                                            | Children should not climb or jump on the furniture.                                                                                                                                                                 |  |
| 0L.                                                                                                              | Do not write on furniture without a padded barrier to protect the surface.                                                                                                                                          |  |
| √ 👷 •                                                                                                            | To obtain the longest lifespan of your outdoor products,<br>avoid extended and lengthy exposure to rain, snow,<br>and direct sunshine. Whenever possible cover the<br>product and /or place under patio or awnings. |  |
| ⊘ 📇 •                                                                                                            | Not for commercial use. For residential use only.                                                                                                                                                                   |  |
| ø 🖥 •                                                                                                            | Stains may be removed with mild soap solution and damp cloth.                                                                                                                                                       |  |
| √ <b></b>                                                                                                        | Dust and pick-up spills using a clean, non-colored, lint-<br>free cloth.                                                                                                                                            |  |