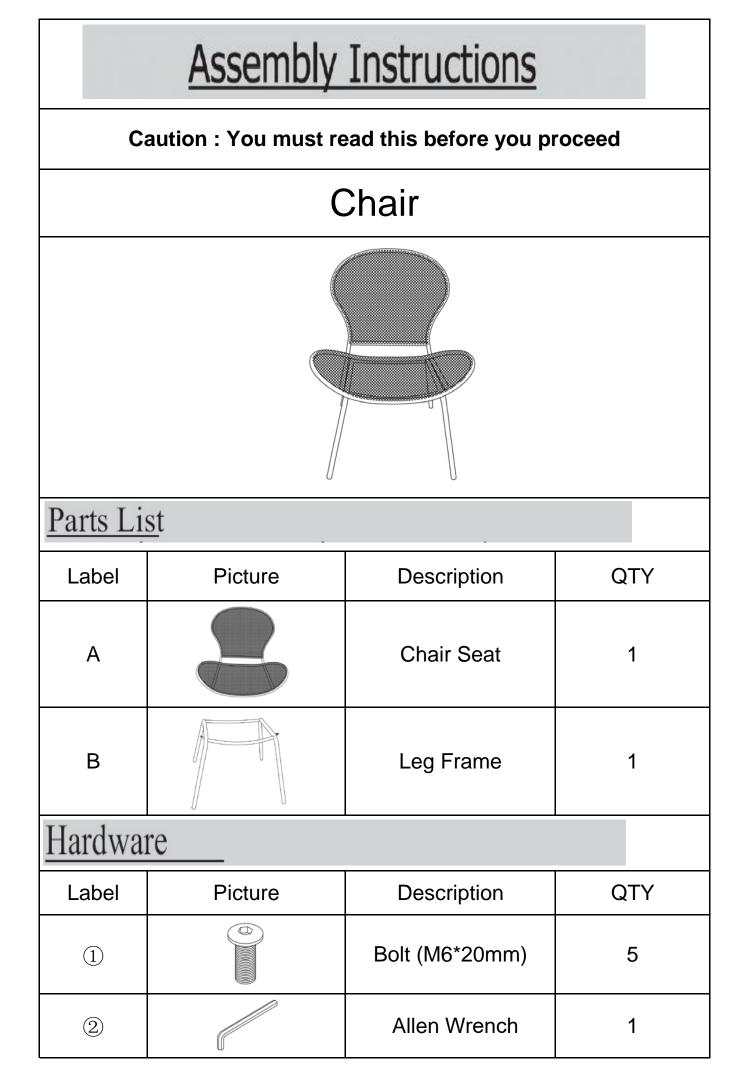

Noble House Home Furnishings LLC.

| Step 4                                                                                                           |                                                                                                                                                                                                                     |  |
|------------------------------------------------------------------------------------------------------------------|---------------------------------------------------------------------------------------------------------------------------------------------------------------------------------------------------------------------|--|
| Stand the Chair, then your Chair is ready for use.<br>This Chair can only be used on the flat and level surface. |                                                                                                                                                                                                                     |  |
| Care & M                                                                                                         | aintenance                                                                                                                                                                                                          |  |
| 0 🗖 •                                                                                                            | Do not put hot items directly on furniture surface.                                                                                                                                                                 |  |
| Ø 🔒 🔸                                                                                                            | Do not clean furniture with harsh cleansers or polish.                                                                                                                                                              |  |
| ∕♀•                                                                                                              | To obtain the longest lifespan of your outdoor products,<br>minimizing exposure to direct sunlight is recommended.                                                                                                  |  |
| Ø 🏌 •                                                                                                            | Children should not climb or jump on the furniture.                                                                                                                                                                 |  |
| 0L.                                                                                                              | Do not write on furniture without a padded barrier to protect the surface.                                                                                                                                          |  |
| √ 👷 •                                                                                                            | To obtain the longest lifespan of your outdoor products,<br>avoid extended and lengthy exposure to rain, snow,<br>and direct sunshine. Whenever possible cover the<br>product and /or place under patio or awnings. |  |
| ⊘ 📇 •                                                                                                            | Not for commercial use. For residential use only.                                                                                                                                                                   |  |
| ø 🖥 •                                                                                                            | Stains may be removed with mild soap solution and damp cloth.                                                                                                                                                       |  |
| √ <b></b>                                                                                                        | Dust and pick-up spills using a clean, non-colored, lint-<br>free cloth.                                                                                                                                            |  |