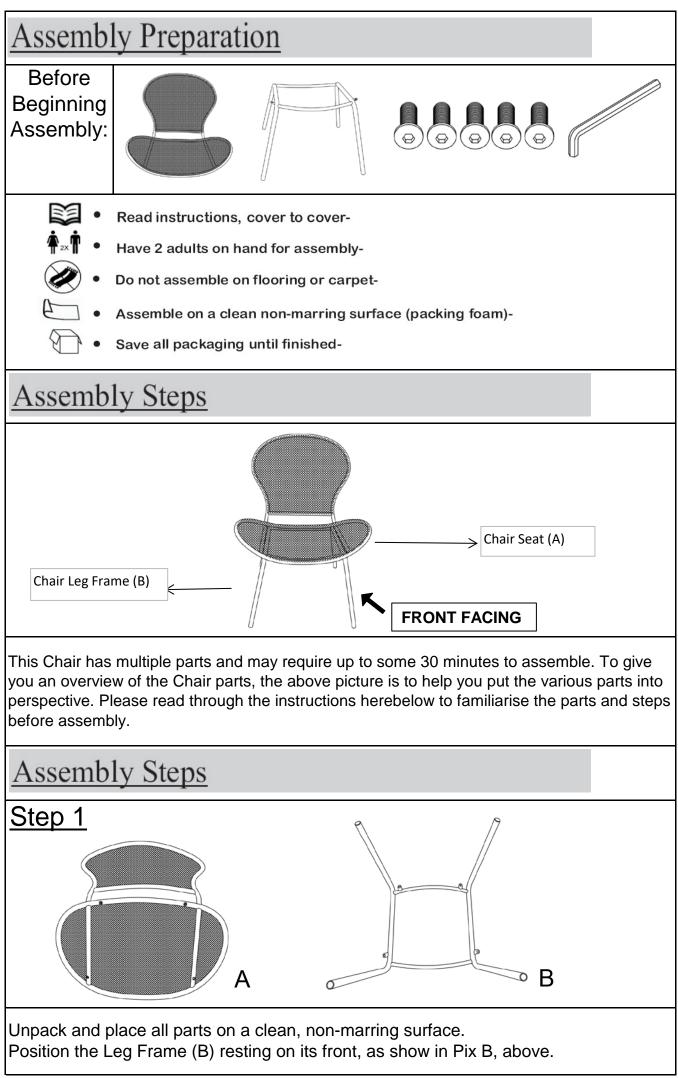

Noble House Home Furnishings LLC.

| Step 4                                                                                                           |                                                                                                                                                                                                                     |  |
|------------------------------------------------------------------------------------------------------------------|---------------------------------------------------------------------------------------------------------------------------------------------------------------------------------------------------------------------|--|
| Stand the Chair, then your Chair is ready for use.<br>This Chair can only be used on the flat and level surface. |                                                                                                                                                                                                                     |  |
| Care & M                                                                                                         | aintenance                                                                                                                                                                                                          |  |
| 0 🗖 •                                                                                                            | Do not put hot items directly on furniture surface.                                                                                                                                                                 |  |
| Ø 🔒 🔸                                                                                                            | Do not clean furniture with harsh cleansers or polish.                                                                                                                                                              |  |
| ∕♀•                                                                                                              | To obtain the longest lifespan of your outdoor products,<br>minimizing exposure to direct sunlight is recommended.                                                                                                  |  |
| Ø 🏌 •                                                                                                            | Children should not climb or jump on the furniture.                                                                                                                                                                 |  |
| 0L.                                                                                                              | Do not write on furniture without a padded barrier to protect the surface.                                                                                                                                          |  |
| √ 👷 •                                                                                                            | To obtain the longest lifespan of your outdoor products,<br>avoid extended and lengthy exposure to rain, snow,<br>and direct sunshine. Whenever possible cover the<br>product and /or place under patio or awnings. |  |
| ⊘ 📇 •                                                                                                            | Not for commercial use. For residential use only.                                                                                                                                                                   |  |
| ø 🖥 •                                                                                                            | Stains may be removed with mild soap solution and damp cloth.                                                                                                                                                       |  |
| √ <b></b>                                                                                                        | Dust and pick-up spills using a clean, non-colored, lint-<br>free cloth.                                                                                                                                            |  |