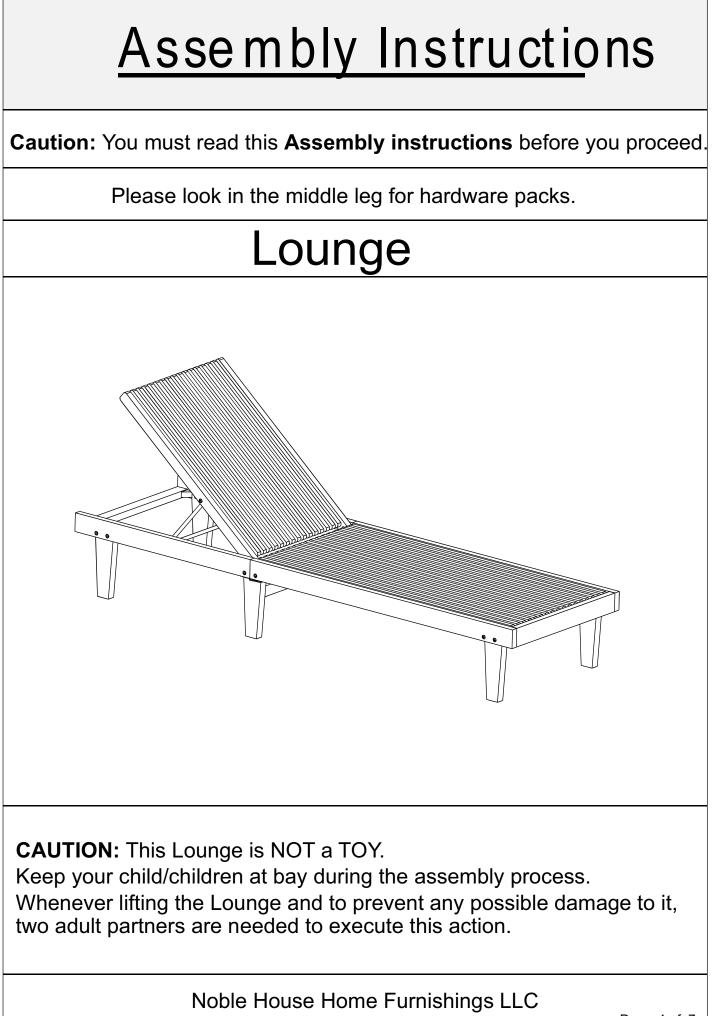

| <u>Part List</u> :                              |         |                         |              |
|-------------------------------------------------|---------|-------------------------|--------------|
| Label                                           | Picture | Desc ription            | QTY          |
| A                                               |         | Seat Panel              | 1            |
| В                                               |         | Back Panel              | 1            |
| С                                               |         | Middle Leg              | 1            |
| D                                               |         | Side Leg                | 4            |
| Hardware:                                       |         |