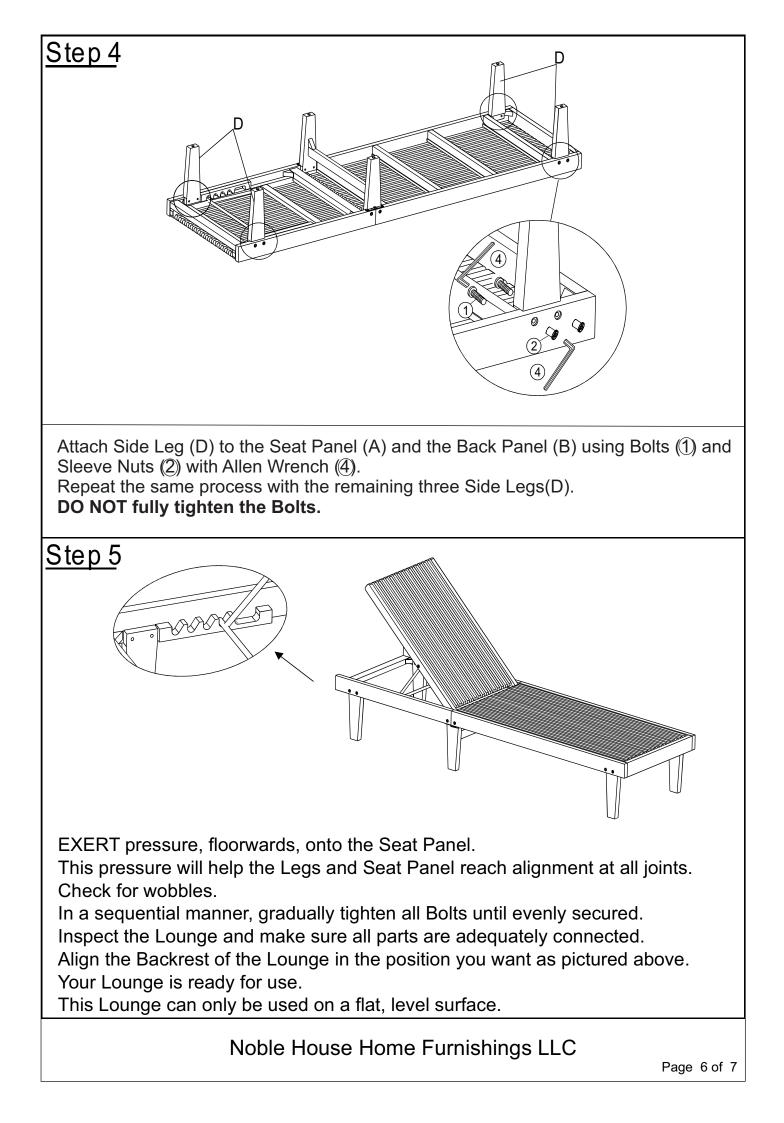

| <u>Part List</u> :                              |         |                         |              |
|-------------------------------------------------|---------|-------------------------|--------------|
| Label                                           | Picture | Desc ription            | QTY          |
| A                                               |         | Seat Panel              | 1            |
| В                                               |         | Back Panel              | 1            |
| С                                               |         | Middle Leg              | 1            |
| D                                               |         | Side Leg                | 4            |
| Hardware:                                       |         |                         |              |
| Label                                           | Picture | Desc ription            | QTY          |
| 1                                               |         | Bolt<br>(M6x45mm)       | 13           |
| 2                                               |         | Sleeve Nut<br>(M6x18mm) | 13           |
| 3                                               |         | Screw<br>(M4x25mm)      | 5            |
| (4)                                             |         | Allen Wrench            | 2            |
| 5                                               |         | Screwdriver             | Not provided |
| Noble House Home Furnishings LLC<br>Page 2 of 7 |         |                         |              |