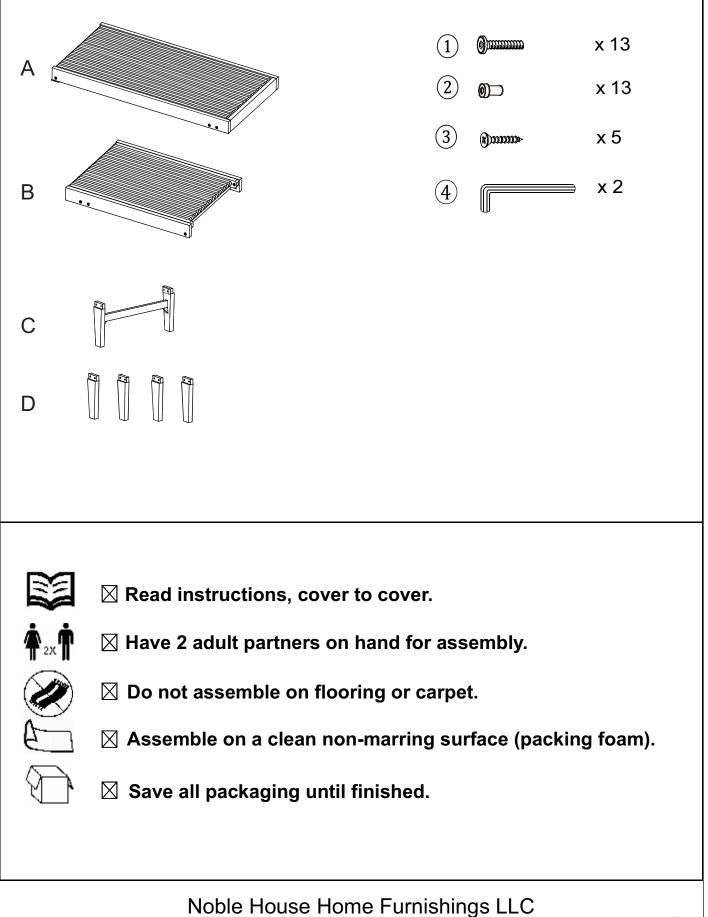

| <u>Part List</u> :                              |         |                         |              |
|-------------------------------------------------|---------|-------------------------|--------------|
| Label                                           | Picture | Desc ription            | QTY          |
| A                                               |         | Seat Panel              | 1            |
| В                                               |         | Back Panel              | 1            |
| С                                               |         | Middle Leg              | 1            |
| D                                               |         | Side Leg                | 4            |
| Hardware:                                       |         |                         |              |
| Label                                           | Picture | Desc ription            | QTY          |
| 1                                               |         | Bolt<br>(M6x45mm)       | 13           |
| 2                                               |         | Sleeve Nut<br>(M6x18mm) | 13           |
| 3                                               |         | Screw<br>(M4x25mm)      | 5            |
| (4)                                             |         | Allen Wrench            | 2            |
| 5                                               |         | Screwdriver             | Not provided |
| Noble House Home Furnishings LLC<br>Page 2 of 7 |         |                         |              |