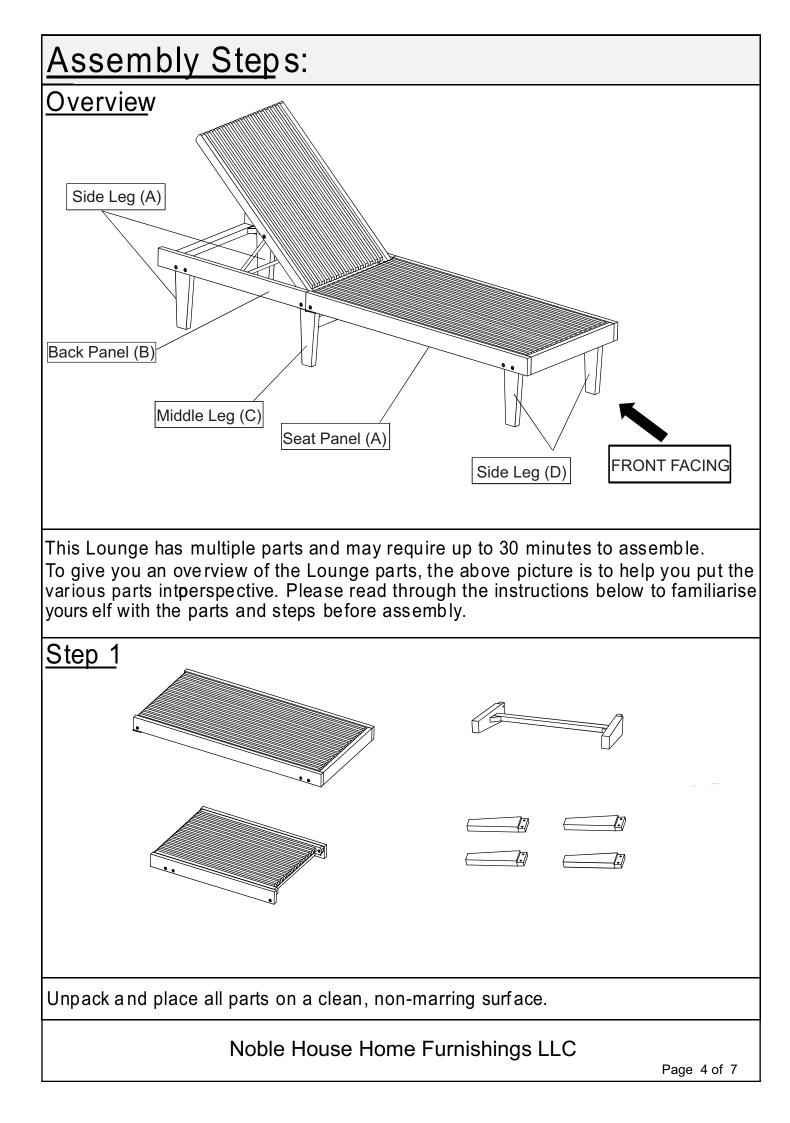

|                         |              |
| Label                                           | Picture | Desc ription            | QTY          |
| 1                                               |         | Bolt<br>(M6x45mm)       | 13           |
| 2                                               |         | Sleeve Nut<br>(M6x18mm) | 13           |
| 3                                               |         | Screw<br>(M4x25mm)      | 5            |
| (4)                                             |         | Allen Wrench            | 2            |
| 5                                               |         | Screwdriver             | Not provided |
| Noble House Home Furnishings LLC<br>Page 2 of 7 |         |                         |              |

## Assembly Preparation:











## **Care & Maintenance**



## Noble House Home Furnishings LLC

Page 7 of 7