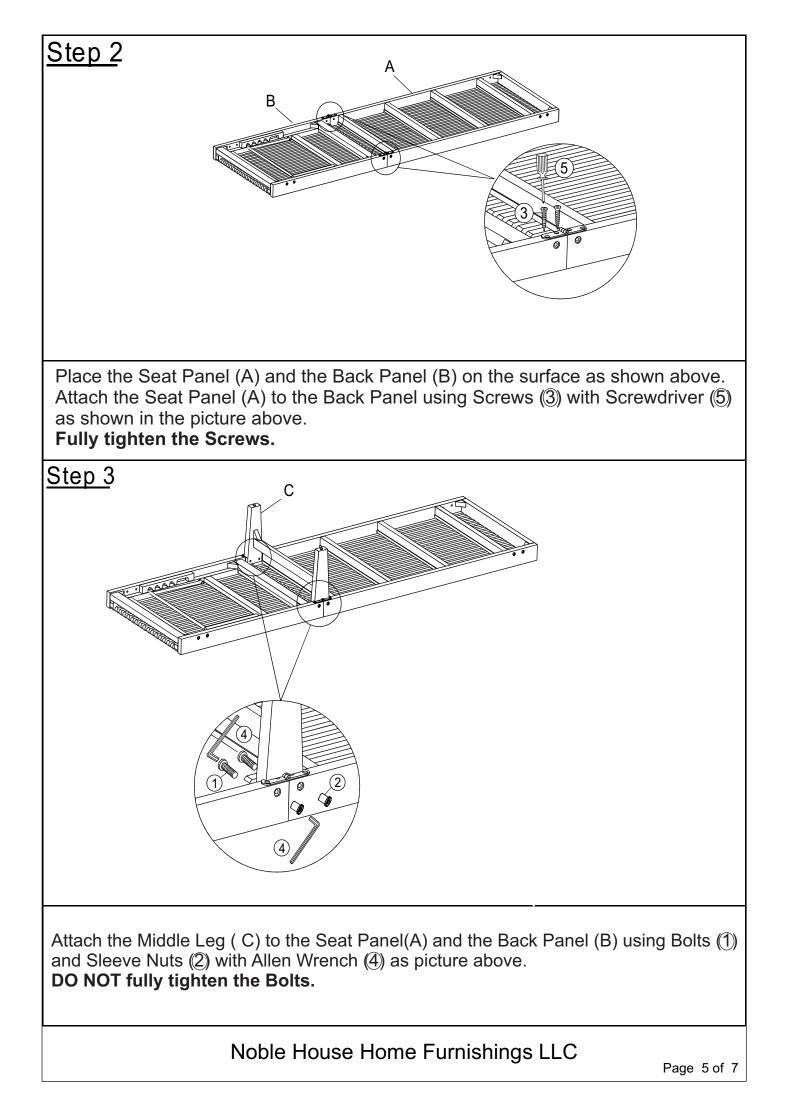

|                         |              |
| Label                                           | Picture | Desc ription            | QTY          |
| 1                                               |         | Bolt<br>(M6x45mm)       | 13           |
| 2                                               |         | Sleeve Nut<br>(M6x18mm) | 13           |
| 3                                               |         | Screw<br>(M4x25mm)      | 5            |
| (4)                                             |         | Allen Wrench            | 2            |
| 5                                               |         | Screwdriver             | Not provided |
| Noble House Home Furnishings LLC<br>Page 2 of 7 |         |                         |              |

## Assembly Preparation:











## **Care & Maintenance**



## Noble House Home Furnishings LLC

Page 7 of 7