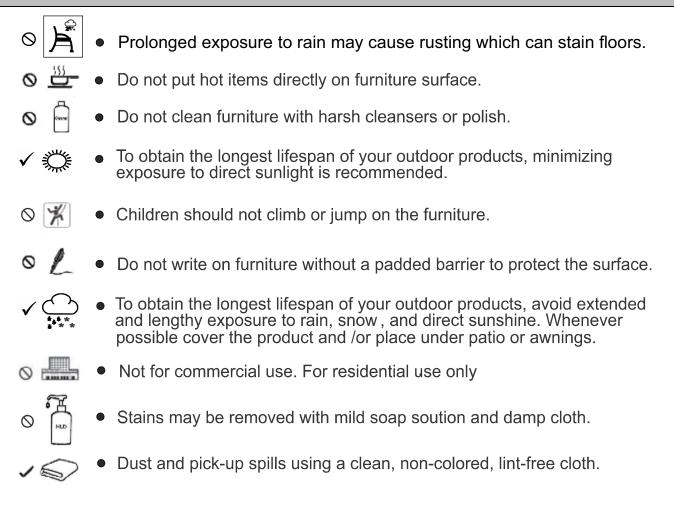

|
| Label                                           | Picture | Desc ription            | QTY          |
| 1                                               |         | Bolt<br>(M6x45mm)       | 13           |
| 2                                               |         | Sleeve Nut<br>(M6x18mm) | 13           |
| 3                                               |         | Screw<br>(M4x25mm)      | 5            |
| (4)                                             |         | Allen Wrench            | 2            |
| 5                                               |         | Screwdriver             | Not provided |
| Noble House Home Furnishings LLC<br>Page 2 of 7 |         |                         |              |

## Assembly Preparation:











## **Care & Maintenance**



## Noble House Home Furnishings LLC

Page 7 of 7