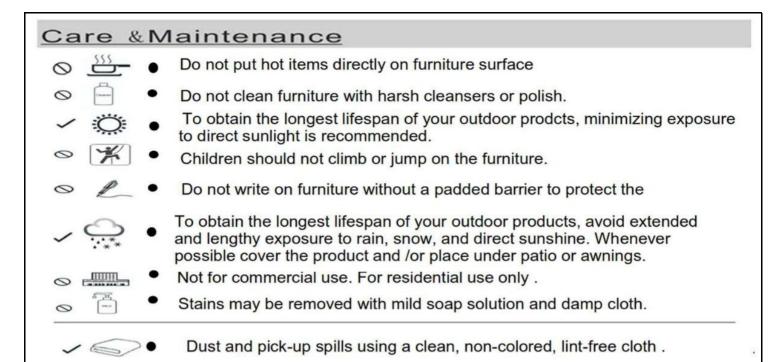

|  |  |  |
|                                                                                                                                                                                                                                                                                                               |  |  |  |
| Unpack and place all parts on a clean, non-marring surface.                                                                                                                                                                                                                                                   |  |  |  |