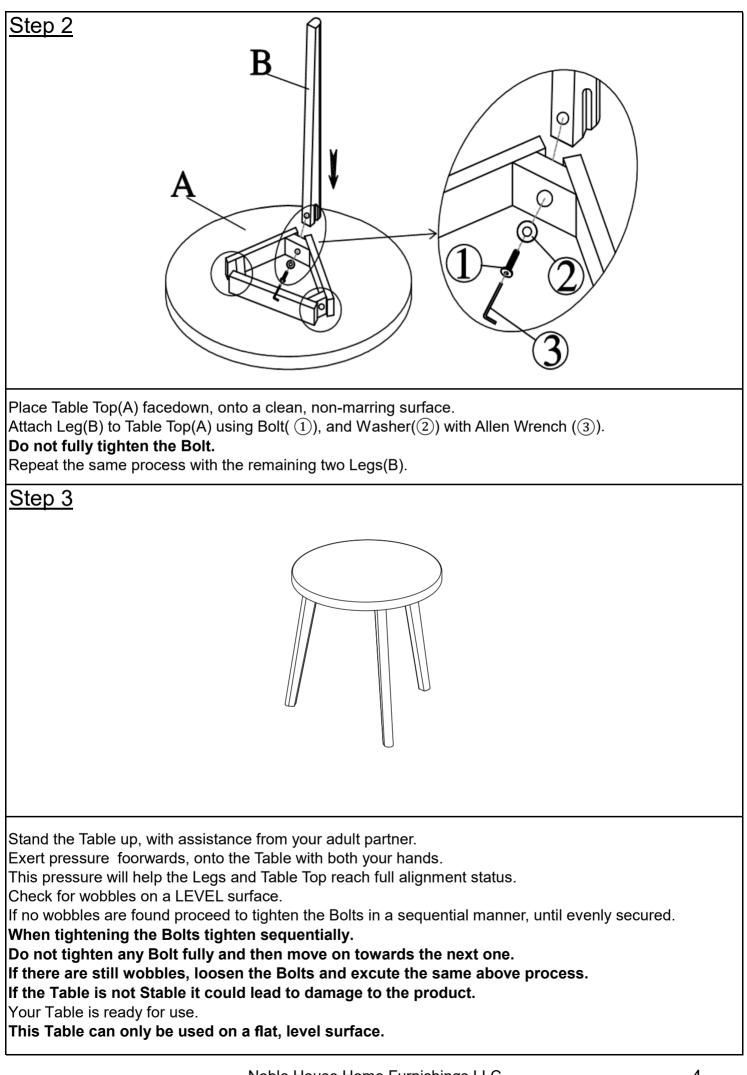

| Assembly Steps                                                                                                                                                                                                                                                                                                |  |  |  |
|---------------------------------------------------------------------------------------------------------------------------------------------------------------------------------------------------------------------------------------------------------------------------------------------------------------|--|--|--|
| Overview                                                                                                                                                                                                                                                                                                      |  |  |  |
| Table Top (A)<br>Leg (B)                                                                                                                                                                                                                                                                                      |  |  |  |
| This Table has multiple parts and may require up to 10 minutes to assemble. To give you an overview of the Table parts, the above picture is to help you put the various parts into perspective. Please read through the instructions below to familiarise yourself with the parts and steps before assembly. |  |  |  |
| Step 1                                                                                                                                                                                                                                                                                                        |  |  |  |
|                                                                                                                                                                                                                                                                                                               |  |  |  |
| Unpack and place all parts on a clean, non-marring surface.                                                                                                                                                                                                                                                   |  |  |  |