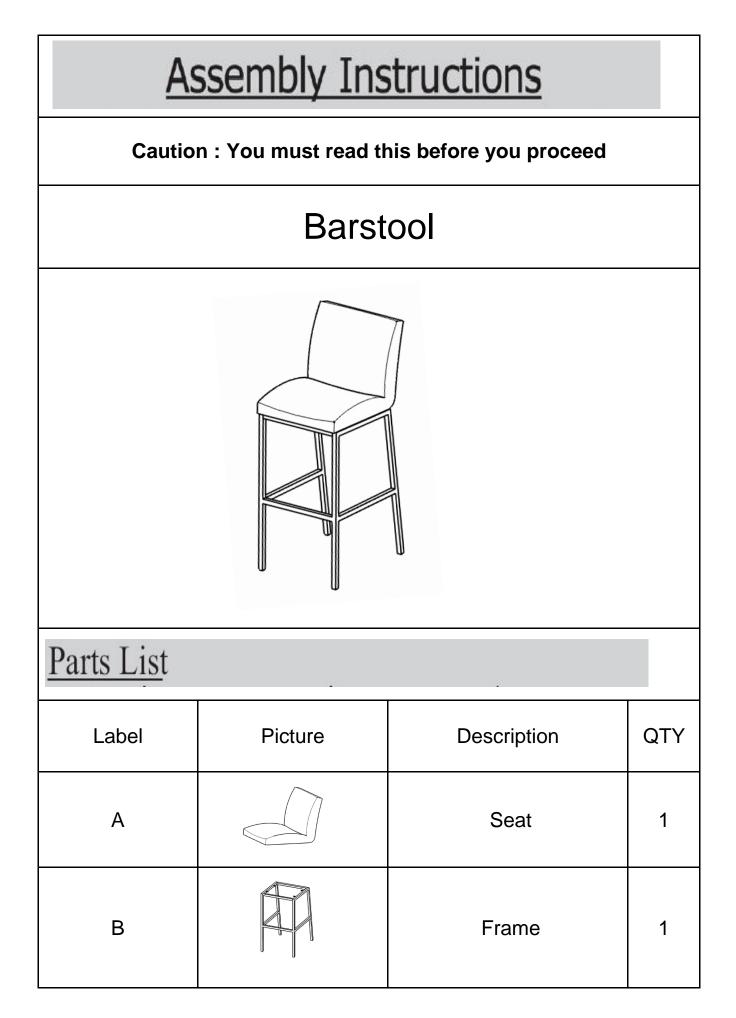

## Step 1

Place Seat(A) facedown on the edge of a table.

Align the mounting positions of the Frame(B) with the underside of the Seat(A). Attach Seat(A) to Frame(B) using Bolts(1), Spring Washers(3), and Washers(2) with Allen Key(4).

Note: When tightening the Bolts, tighten sequentially. Do not tighten any Bolt fully and then move towards the next one. This could cause the frame to warp.

This Barstool can only be used on a flat, level surface.