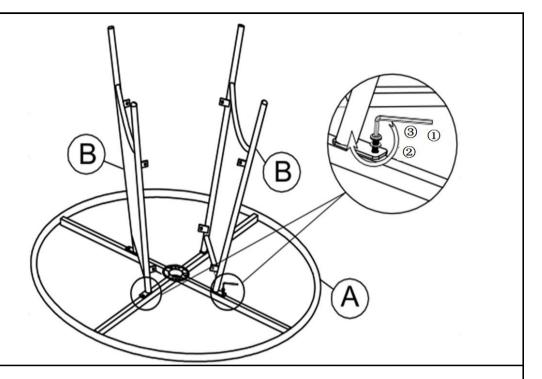

### Step 1

Open the carton and place all the parts on a clean, non-marring surface.

Turn table top upside down, then attach Leg Panel (B) to the Table Top(A) using Bolt(3) and Washer((2)) with Allen Key((1)) as shown in the picture above.

Repeat this process with the other Leg Panel(B)

Do not fully tighten the Bolts.

#### Step 2

Attach Leg Support Panel(C) between Leg Panels(B) using Bolt(3) and Washer(2) with Allen Key(1) as shown in the picture above.

Repeat the same process to affix the another Leg Support Panel(C)