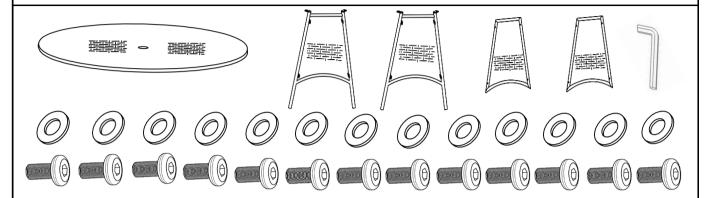

### Table

| TO .         |     |
|--------------|-----|
| <b>Parts</b> | 101 |
|              |     |
| I WI W       |     |

| Label | Picture                                                                                                                                                                                                                                                                                                                                                                                                                                                                                                                                                                                                                                                                                                                                                                                                                                                                                                                                                                                                                                                                                                                                                                                                                                                                                                                                                                                                                                                                                                                                                                                                                                                                                                                                                                                                                                                                                                                                                                                                                                                                                                                        | Description             | QTY |
|-------|--------------------------------------------------------------------------------------------------------------------------------------------------------------------------------------------------------------------------------------------------------------------------------------------------------------------------------------------------------------------------------------------------------------------------------------------------------------------------------------------------------------------------------------------------------------------------------------------------------------------------------------------------------------------------------------------------------------------------------------------------------------------------------------------------------------------------------------------------------------------------------------------------------------------------------------------------------------------------------------------------------------------------------------------------------------------------------------------------------------------------------------------------------------------------------------------------------------------------------------------------------------------------------------------------------------------------------------------------------------------------------------------------------------------------------------------------------------------------------------------------------------------------------------------------------------------------------------------------------------------------------------------------------------------------------------------------------------------------------------------------------------------------------------------------------------------------------------------------------------------------------------------------------------------------------------------------------------------------------------------------------------------------------------------------------------------------------------------------------------------------------|-------------------------|-----|
| А     | 選議。 選議                                                                                                                                                                                                                                                                                                                                                                                                                                                                                                                                                                                                                                                                                                                                                                                                                                                                                                                                                                                                                                                                                                                                                                                                                                                                                                                                                                                                                                                                                                                                                                                                                                                                                                                                                                                                                                                                                                                                                                                                                                                                                                                         | Table Top               | 1   |
| В     | THE STATE OF THE S | Leg Panel               | 2   |
| С     |                                                                                                                                                                                                                                                                                                                                                                                                                                                                                                                                                                                                                                                                                                                                                                                                                                                                                                                                                                                                                                                                                                                                                                                                                                                                                                                                                                                                                                                                                                                                                                                                                                                                                                                                                                                                                                                                                                                                                                                                                                                                                                                                | Leg<br>Support<br>Panel | 2   |

### Hardware

| Label | Picture | Description     | QTY |
|-------|---------|-----------------|-----|
| ①     |         | Allen Key       | 1   |
| 2     |         | Washer          | 13  |
| 3     |         | Bolt<br>M6*20mm | 13  |