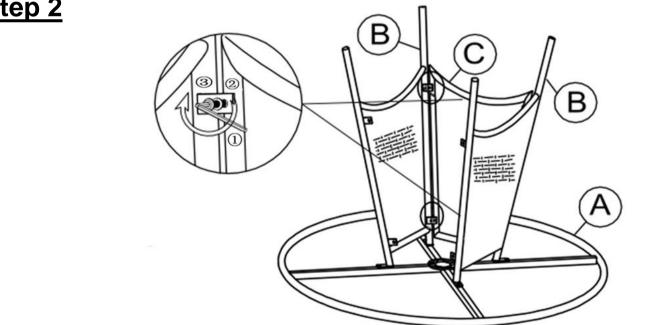

#### Step 2

Attach Leg Support Panel(C) between Leg Panels(B) using Bolt(3) and Washer(2) with Allen Key(1) as shown in the picture above.

Repeat the same process to affix the another Leg Support Panel(C)

Do not fully tighten the Bolts.

Place the table on a LEVEL SURFACE to check for wobbles.

If it wobbles, with 2 to 3 adult partners, lift the table to some 30cm to 50cm height from the ground.

Keep your feet and toes well away from the drop zone.