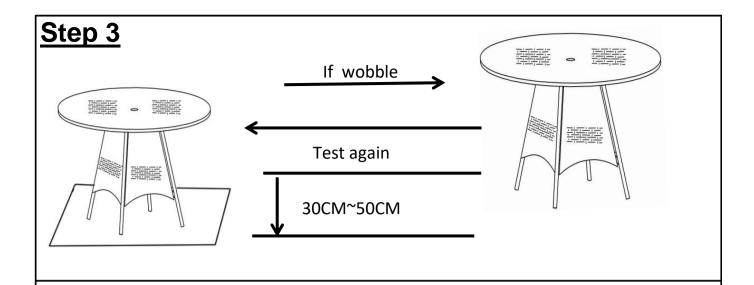

Do not fully tighten the Bolts.

Place the table on a LEVEL SURFACE to check for wobbles.

If it wobbles, with 2 to 3 adult partners, lift the table to some 30cm to 50cm height from the ground.

Keep your feet and toes well away from the drop zone.

Drop the table freely and vertically with the four legs, hitting the ground, all at the same time.

This Drop Test will help to ensure that all the bolts and gaps to all reach full alignment status. Test again for evenness on a LEVEL SURFACE.

If no wobbles found, with assistance from 2 to 3 adult partners, slowly and steadily, turn the table upside down.

Then, proceed to tighten all bolts in a sequential manner.

**CAUTION**: When tightening these bolts, tighten sequentially.