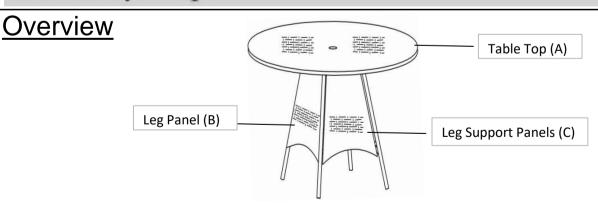

# Assembly Steps

This Table has multiple parts and may require up to some 30 minutes to assemble. To give you an overview of the Table parts, the above picture is to help you put the various parts into perspective. Please read through the instructions below to familiarise yourself with the parts and steps before assembly.