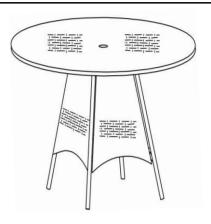

# Assembly Steps

This Table has multiple parts and may require up to some 30 minutes to assemble. To give you an overview of the Table parts, the above picture is to help you put the various parts into perspective. Please read through the instructions below to familiarise yourself with the parts and steps before assembly.

### Step 1

Open the carton and place all the parts on a clean, non-marring surface.

Turn table top upside down, then attach Leg Panel (B) to the Table Top(A) using Bolt(3) and Washer((2)) with Allen Key((1)) as shown in the picture above.

#### Step 2

Attach Leg Support Panel(C) between Leg Panels(B) using Bolt(3) and Washer(2) with Allen Key(1) as shown in the picture above.

Repeat the same process to affix the another Leg Support Panel(C)