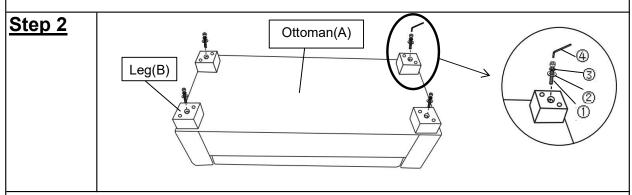

Position the Ottoman(A) on its side on a clean, non-marring surface. Open the Ottoman(A) and remove the four Legs(B) and Hardware package.

Then Close the pouch before assembling.

With Assistance from your adult partner, position the Ottoman(A) facedown on a clean, non-marring surface, as shown. Install the Leg(B) to the bottom of Ottoman(A) use Bolts (③), Flat Washer(①), Spring Washer(②) with Allen Wrench(④). Repeat the same steps to install the remaining 3 legs. Tighten all the bolts by Allen Wrench(④).