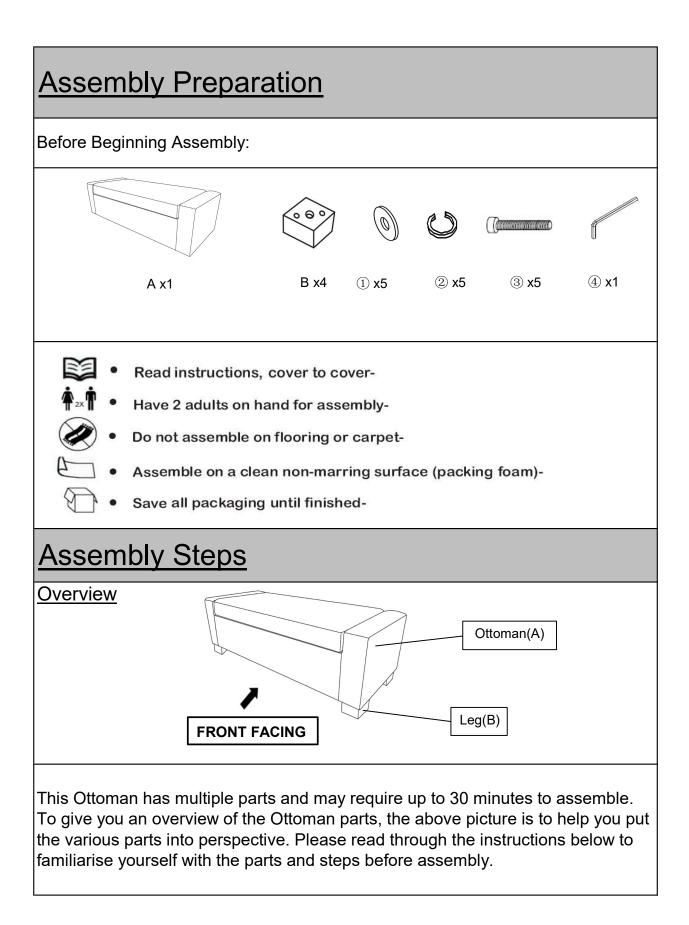

| Ottoman       |         |                |     |  |
|---------------|---------|----------------|-----|--|
|               |         |                |     |  |
| Parts List    |         |                |     |  |
| Label         | Picture | Description    | QTY |  |
| A             |         | Ottoman        | 1   |  |
| В             |         | Leg            | 4   |  |
| Hardware List |         |                |     |  |
| Label         | Picture | Description    | QTY |  |
| 1             | Ø       | Flat Washer    | 5   |  |
| 2             | C       | Spring Washer  | 5   |  |
| 3             |         | Bolt (M8X60mm) | 5   |  |
| 4             |         | Allen Wrench   | 1   |  |