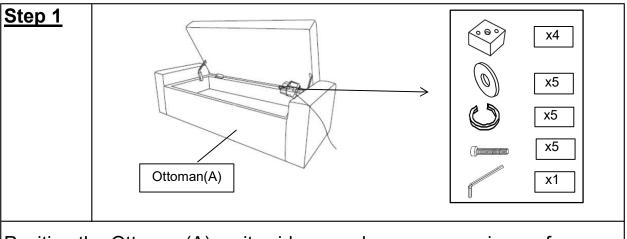

Position the Ottoman(A) on its side on a clean, non-marring surface. Open the Ottoman(A) and remove the four Legs(B) and Hardware package.

Then Close the pouch before assembling.

With Assistance from your adult partner, position the Ottoman(A) facedown on a clean, non-marring surface, as shown. Install the Leg(B) to the bottom of Ottoman(A) use Bolts (③), Flat Washer(①), Spring Washer(②) with Allen Wrench(④). Repeat the same steps to install the remaining 3 legs. Tighten all the bolts by Allen Wrench(④).