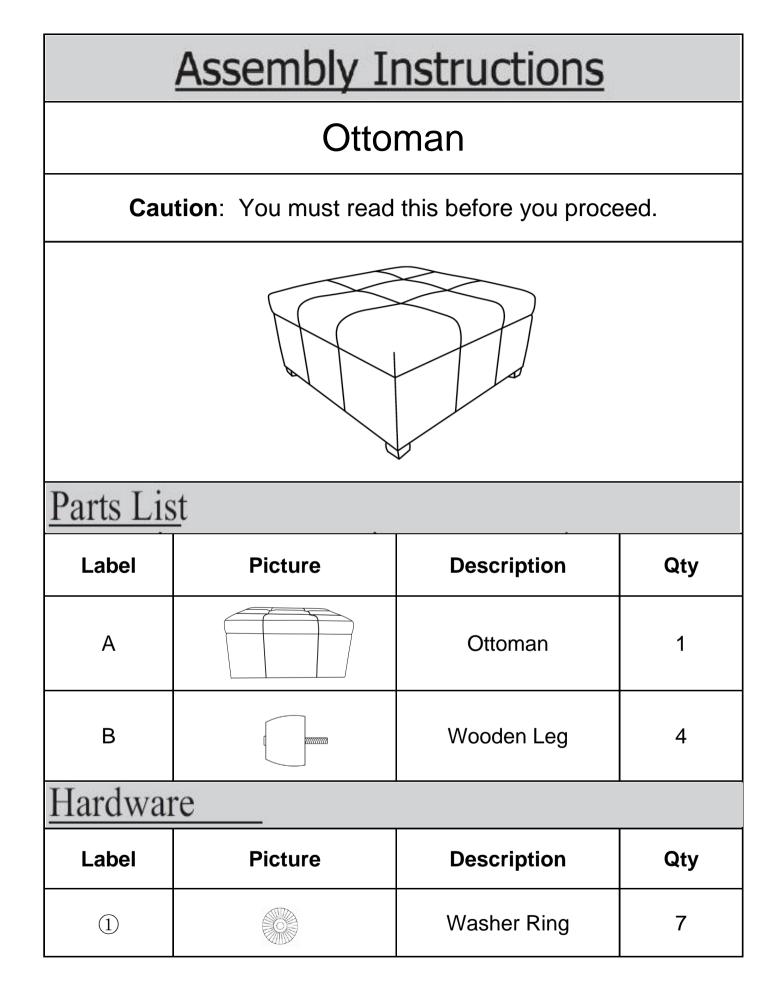

familiarise yourself with the parts and steps before assembly.

Place the Ottoman right side up and it is ready to be used. Caution: This Ottoman only be used on a flat, level surface.

| Care & Maintenance |                                                                                         |
|--------------------|-----------------------------------------------------------------------------------------|
|                    | Furniture may scratch floors. We recommend using furniture pads to protect your floors. |
|                    | Do not put hot items directly on furniture surface.                                     |
|                    | Do not clean furniture with harsh cleansers or polish.                                  |
| o ö: ●             | Do not place furniture under direct sunlight.                                           |
|                    | Do not place furniture near heating or cooling vents.                                   |
| ⊙ ℓ ·              | Do not write on furniture without a padded barrier to protect the surface.              |
|                    | Do not place furniture outside . For indoor use only.                                   |
|                    | Not for commercial use. For residential use only.                                       |
|                    | Stains may be removed with mild soap solution and damp cloth.                           |
|                    | Children should not climb or jump on the furniture.                                     |
|                    | Dust and pick-up spills using a clean, non-colored, lint-free cloth.                    |