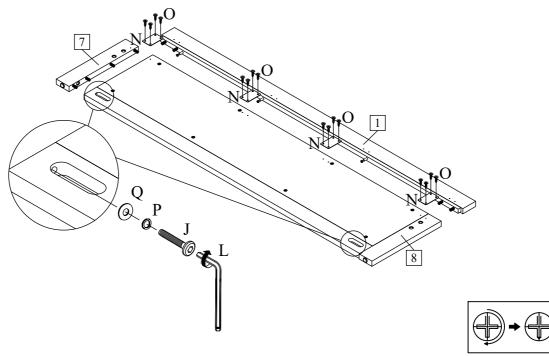

Step 4: Assembly Btm. Rail (2), and Footboard - Center Panel (9).

Lock Minifix Cam clockwise

Step 5 : Attach Footboard - Leg Left (7), Leg Right (8)by using Allen Key M4 (L) to tighten JCBC (J), Spring Washer (P) and Flat Washer (Q). Assembly Top Rail (1), after that attach 4H Metal Plate (N) by using CSK Screw M3.5 x 16mm (O), tighten with Screw Driver.