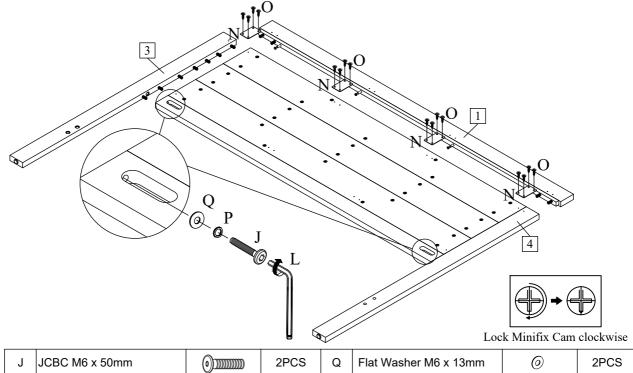

Step 2 : Assembly Btm. Rail (2), Headboard - Top & Btm. Panel (5), Headboard - Center Panel (6) by using Minifix Bolt (Double Head) (B) and Wood Dowel (D).

Step 3: Attach Headboard - Leg Left (3), Leg Right (4), by using Allen Key M4 (L) to tighten JCBC (J), Spring Washer (P) and Flat Washer (Q). Assembly Top Rail (1), after that attach 4H Metal Plate (N) by using CSK Screw M3.5 x 16mm (O), tighten with Screw Driver.