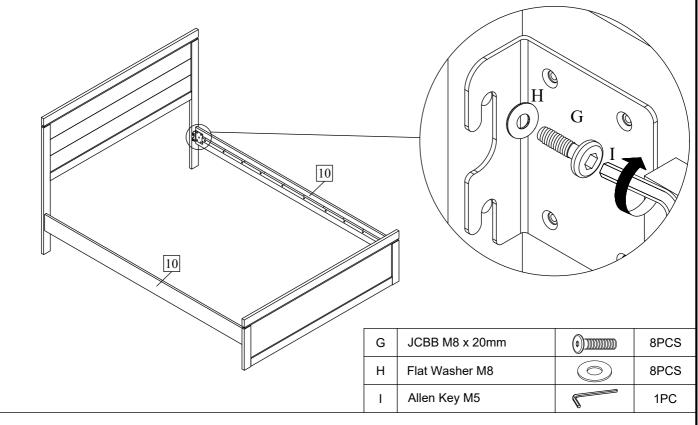

Step 7: Attach Side Rail (10) to Headboard and Footboard. Insert Flat Washer M8 (H) to JCBB (G) and tighten by Allen Key M5 (I).

PAGE 7 OF 8 MADE IN MALAYSIA

Thank you for purchasing this quality product. Be sure to check all packing material carefully for small part that may have come loose inside carton during shipment.