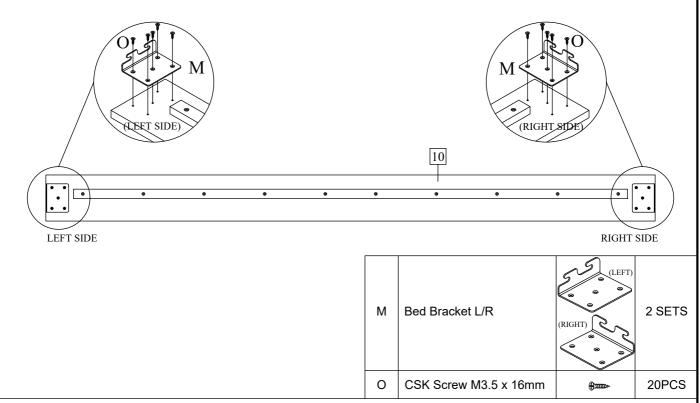

PAGE 6 OF 8 MADE IN MALAYSIA

Thank you for purchasing this quality product. Be sure to check all packing material carefully for small part that may have come loose inside carton during shipment.

Step 6: Attach Bed Bracket L/R (M) to Side Rail (10) by using CSK Screw M3.5 x 16mm (O) and tighten with Screw Driver.