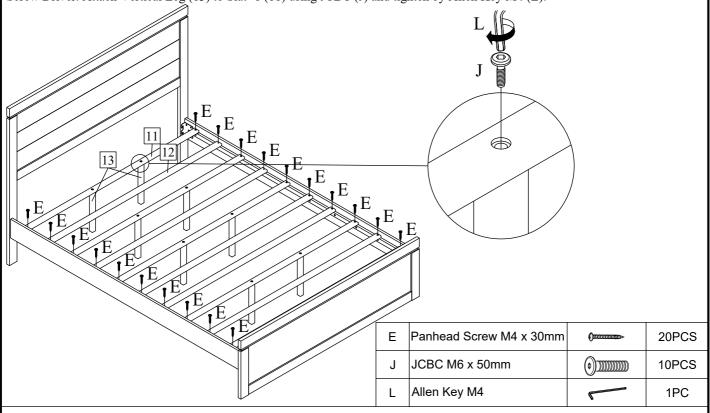

Step 8: Attach Adjustable Glider (K) to Vertical Leg (13).

K Adjustable Glider 10PCS

Step 9: Attach Slat - 1 (11) and Slat - 2 (12) to Side Rail (10) by follow marking, use Panhead Screw M4 x 30mm (E) tighten with Screw Driver. Attach Vertical Leg (13) to Slat -1 (11) using JCBC (J) and tighten by Allen Key M4 (L).