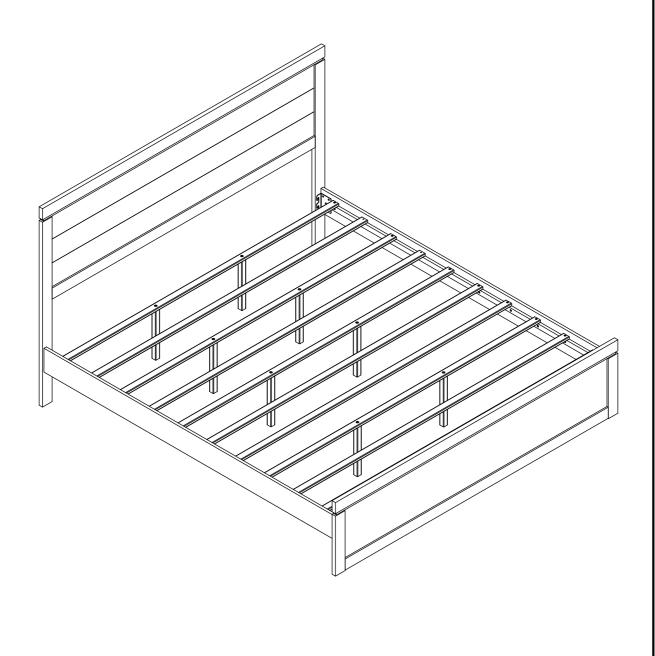

### ASSEMBLY INSTRUCTIONS Item No: WF531611

**Description : KING BED** 

Thank you for purchasing this quality product. Be sure to check all packing material carefully for small part that may have come loose inside carton during shipment.