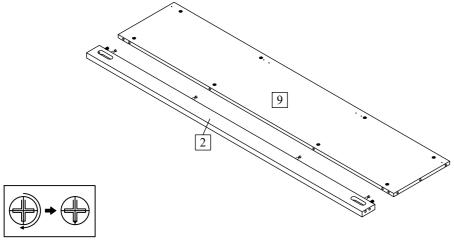

Step 4: Assembly Btm. Rail (2), and Footboard - Center Panel (9).

Lock Minifix Cam clockwise

Step 5 : Attach Footboard - Leg Left (7), Leg Right (8)by using Allen Key M4 (L) to tighten JCBC (J), Spring Washer (P) and Flat Washer (Q). Assembly Top Rail (1), after that attach 4H Metal Plate (N) by using CSK Screw M3.5 x 16mm (O), tighten with Screw Driver.