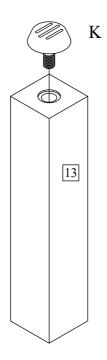

Step 8: Attach Adjustable Glider (K) to Vertical Leg (13).

K Adjustable Glider 10PCS

Step 9: Attach Slat - 1 (11) and Slat - 2 (12) to Side Rail (10) by follow marking, use Panhead Screw M4 x 30mm (E) tighten with Screw Driver. Attach Vertical Leg (13) to Slat -1 (11) using JCBC (J) and tighten by Allen Key M4 (L).