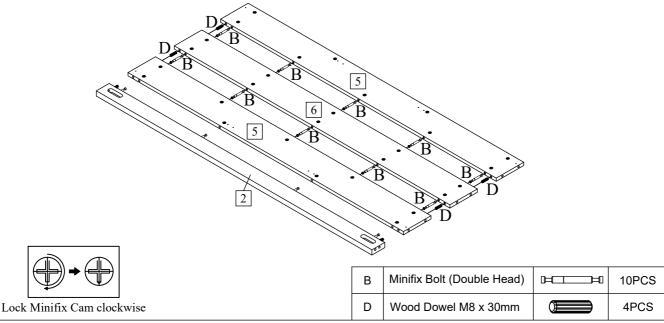

Step 2 : Assembly Btm. Rail (2), Headboard - Top & Btm. Panel (5), Headboard - Center Panel (6) by using Minifix Bolt (Double Head) (B) and Wood Dowel (D).

Step 3: Attach Headboard - Leg Left (3), Leg Right (4), by using Allen Key M4 (L) to tighten JCBC (J), Spring Washer (P) and Flat Washer (Q). Assembly Top Rail (1), after that attach 4H Metal Plate (N) by using CSK Screw M3.5 x 16mm (O), tighten with Screw Driver.