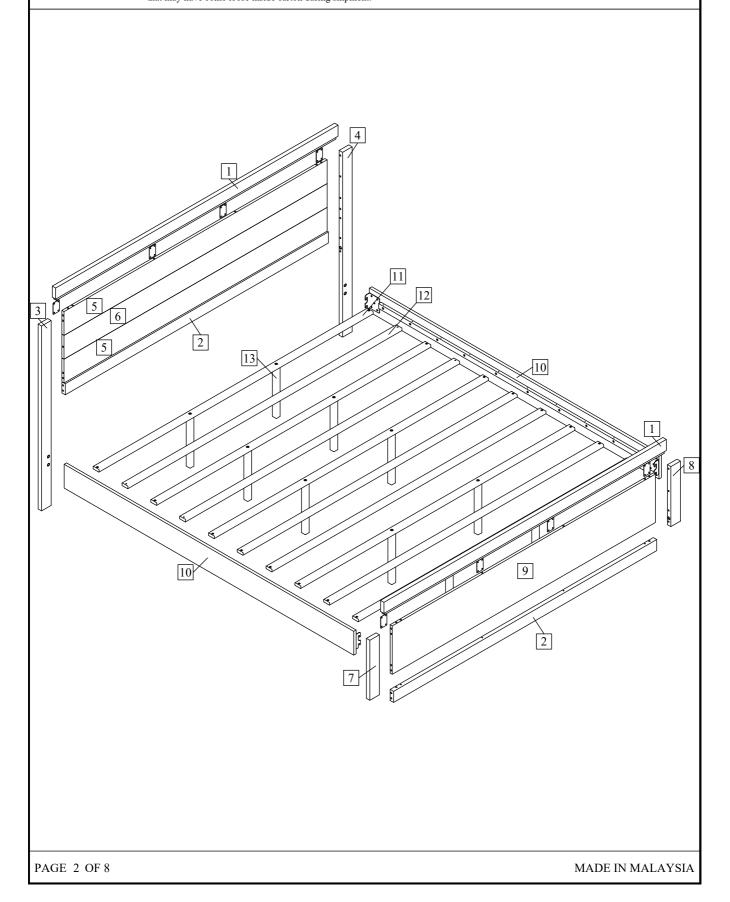

| Part List                     |                              |        |          |  |  |  |  |
|-------------------------------|------------------------------|--------|----------|--|--|--|--|
| No.                           | Description                  | Sketch | Quantity |  |  |  |  |
| 1                             | Top Rail                     | /      | 2PCS     |  |  |  |  |
| 2                             | Bottom Rail                  |        | 2PCS     |  |  |  |  |
| 3                             | Headboard - Leg Left         | -      | 1PC      |  |  |  |  |
| 4                             | Headboard - Leg Right        |        | 1PC      |  |  |  |  |
| 5                             | Headboard - Top & Btm. Panel |        | 2PCS     |  |  |  |  |
| 6                             | Headboard - Center Panel     |        | 1PC      |  |  |  |  |
| 7                             | Footboard - Leg Left         | 19     | 1PC      |  |  |  |  |
| 8                             | Footboard - Leg Right        | 0      | 1PC      |  |  |  |  |
| 9                             | Footboard - Center Panel     |        | 1PC      |  |  |  |  |
| 10                            | Side Rail                    |        | 2PCS     |  |  |  |  |
| 11                            | Slat - 1                     |        | 5PCS     |  |  |  |  |
| 12                            | Slat - 2                     |        | 5PCS     |  |  |  |  |
| 13                            | Vertical Leg                 |        | 10PCS    |  |  |  |  |
| TOOLS REQUIRED (Not provided) |                              |        |          |  |  |  |  |
| Screwdriver                   |                              |        |          |  |  |  |  |
|                               |                              |        |          |  |  |  |  |