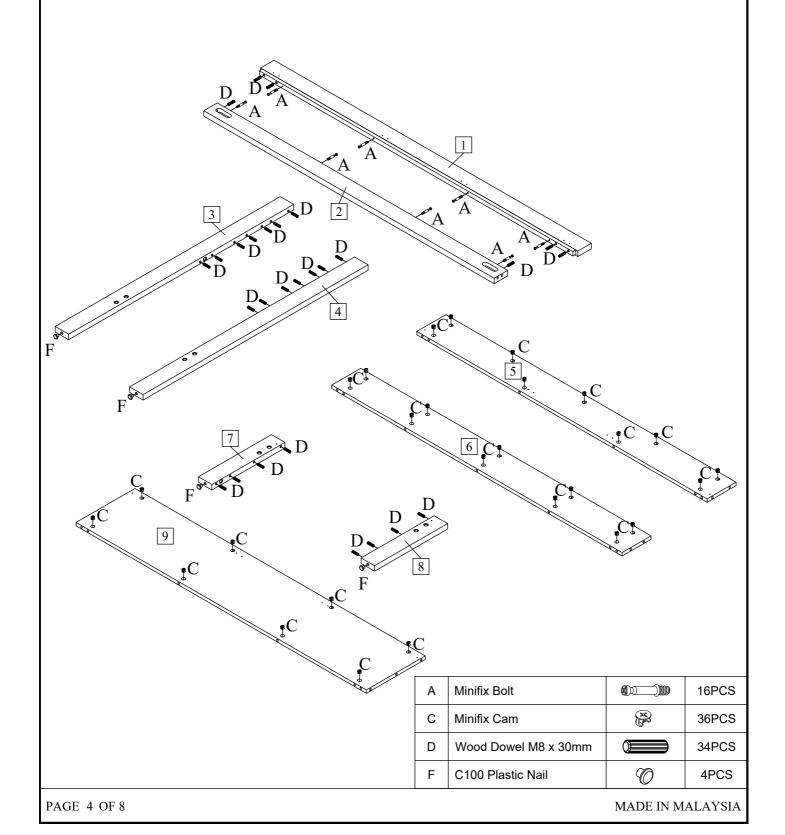

PAGE 3 OF 8 MADE IN MALAYSIA

Thank you for purchasing this quality product. Be sure to check all packing material carefully for small part that may have come loose inside carton during shipment.

Step 1: Attach Minifix Bolt (A), Minifix Cam (C) and Wood Dowel (D) to Top Rail (1), Btm. Rail (2), Headboard - Leg Left (3), Leg Right (4), Headboard - Top & Btm. Panel (5), Headboard - Center Panel (6), Footboard - Leg Left (7), Leg Right (8) and Footboard - Canter Panel (9). Attach C100 Plastic Nail (F) to Headboard - Leg Left (3), Leg Right (4), Footboard - Leg Left (7), Leg Right (8).