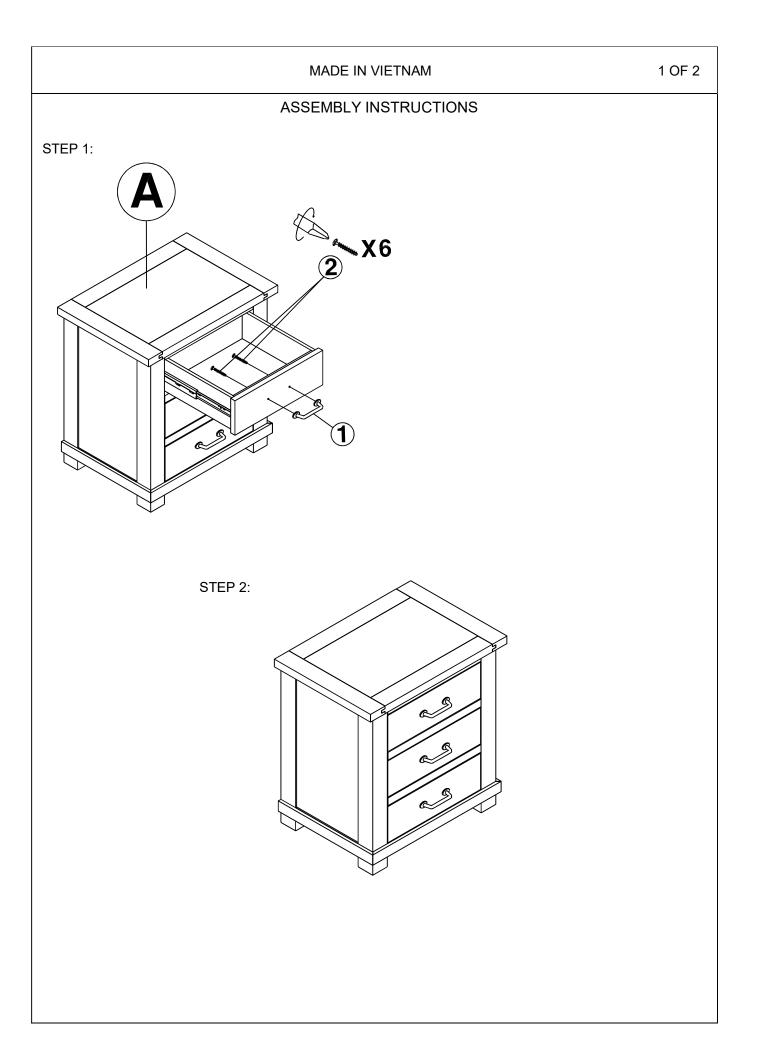

## ASSEMBLY INSTRUCTION :

- 1. Remove hardware from box and sort by size.
- 2. Please check to see that all hardware and parts are present prior start of assembly.
- 3. Please follow attached instruction in the same sequence as numbered to assure fast and easy assembly

This is to make sure you always use the correct part.

PARTS LIST :

| No. | Component  |                                    | Q'ty |
|-----|------------|------------------------------------|------|
| A   |            | DRAWER NIGHTSTAND                  | 1PC  |
| 1   |            | HANDLE                             | 3PCS |
| 2   | Burgingers | MEDIUM PAN HEAD SCREW<br>(M4X25MM) | 6PCS |