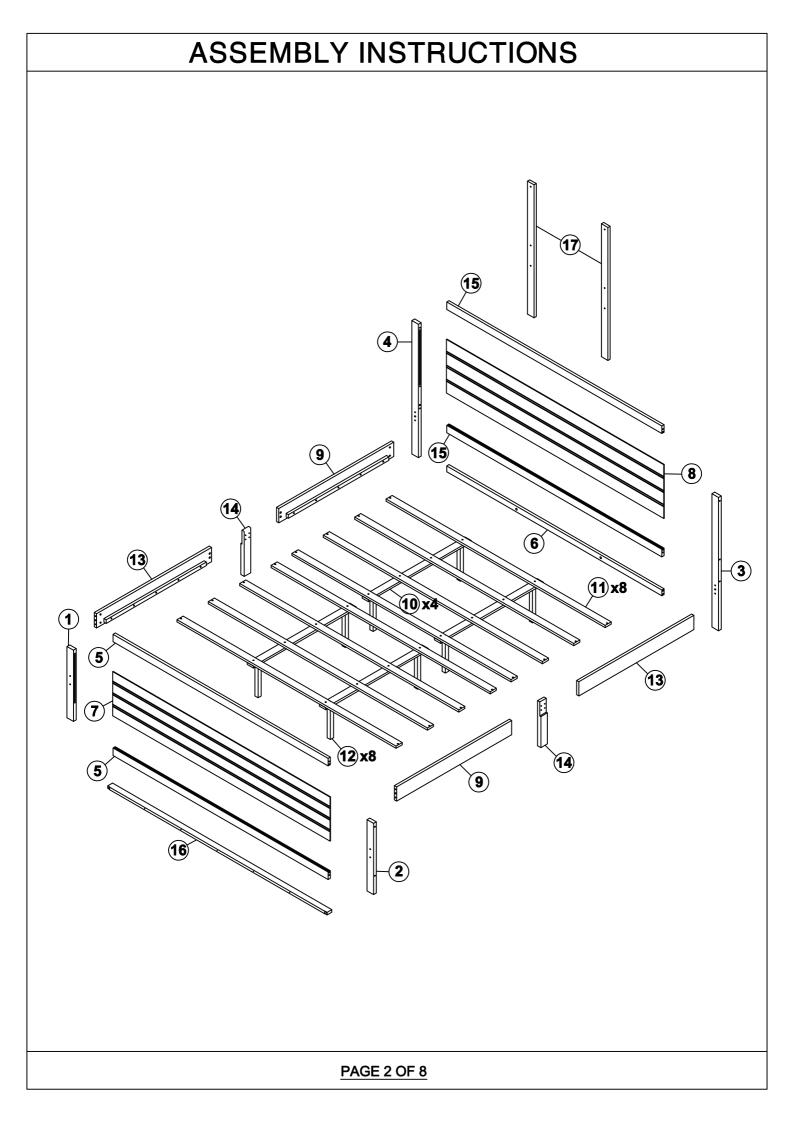

| ASSEMBLY INSTRUCTIONS          |                              |    |      |    |                                   |    |
|--------------------------------|------------------------------|----|------|----|-----------------------------------|----|
| <u>WF321012</u>                |                              |    |      |    |                                   |    |
| 1                              | Leg                          |    | 1pc  | 10 | Center rails 4pc                  | cs |
| 2                              | Leg                          |    | 1pc  | 11 | Slats Slats                       | s  |
| 3                              | ,,,,,,,                      |    | 1pc  | 12 | Center rails legs support         | cs |
| 4                              | Leg                          |    | 1pc  | 13 | Side rails 2pc                    | s  |
| 5                              | Foot board frames            |    | 2pcs | 14 | Center leg <u>2pc</u>             | cs |
| 6                              | Headboard panel              |    | 1pc  | 15 | Headboard frames                  | cs |
| 7                              | Foot board panel             |    | 1рс  | 16 | Foot board frames support         | С  |
| 8                              | Headboard panel              |    | 1pc  | 17 | Headboard leg                     | cs |
| 9                              | Side rails                   |    | 2pcs |    |                                   |    |
| WF321012(Hardware in this SKU) |                              |    |      |    |                                   |    |
| A                              | Ø4x30 (*)⊐\$\$\$\$\$\$\$\$\$ | 32 | PCS  | F  | 6.5x50 ()))))))) 8PCS             |    |
| В                              | 1/4×100                      | 10 | PCS  | G  | 1/4x25 占 10PCS                    | 5  |
| С                              | 1/4x65                       | 8  | PCS  | Н  | 1/4x30 0 12PCS                    | 5  |
| D                              | Ø10x40                       | 6  | PCS  | Ι  | 1/4x35 🔍 2PCS                     |    |
| E                              | 4x58                         | 1  | PC   | J  | Ø4x25                             |    |
|                                |                              |    |      |    | Phillip head screw<br>Not include |    |
|                                |                              |    |      |    |                                   |    |
| PAGE 3 OF 8                    |                              |    |      |    |                                   |    |