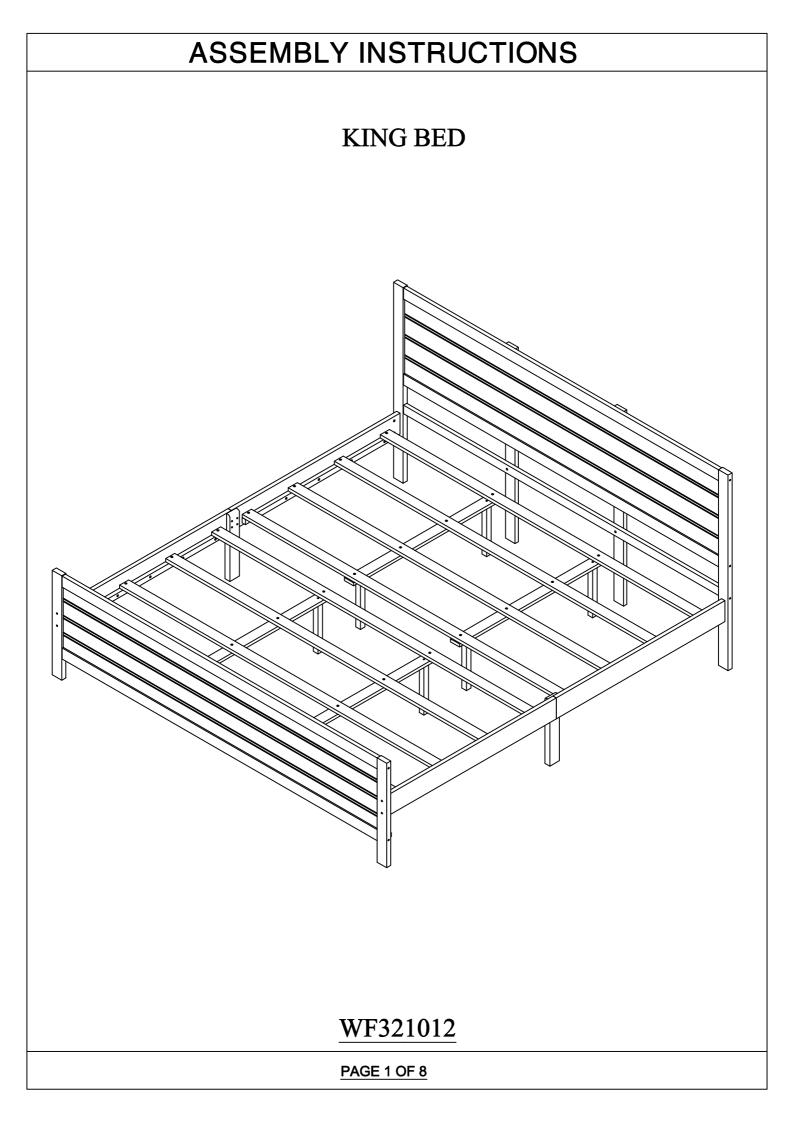

| ASSEMBLY INSTRUCTIONS          |                              |    |      |    |                                   |    |
|--------------------------------|------------------------------|----|------|----|-----------------------------------|----|
| <u>WF321012</u>                |                              |    |      |    |                                   |    |
| 1                              | Leg                          |    | 1pc  | 10 | Center rails 4pc                  | cs |
| 2                              | Leg                          |    | 1pc  | 11 | Slats Slats                       | s  |
| 3                              | ,,,,,,,                      |    | 1pc  | 12 | Center rails legs support         | cs |
| 4                              | Leg