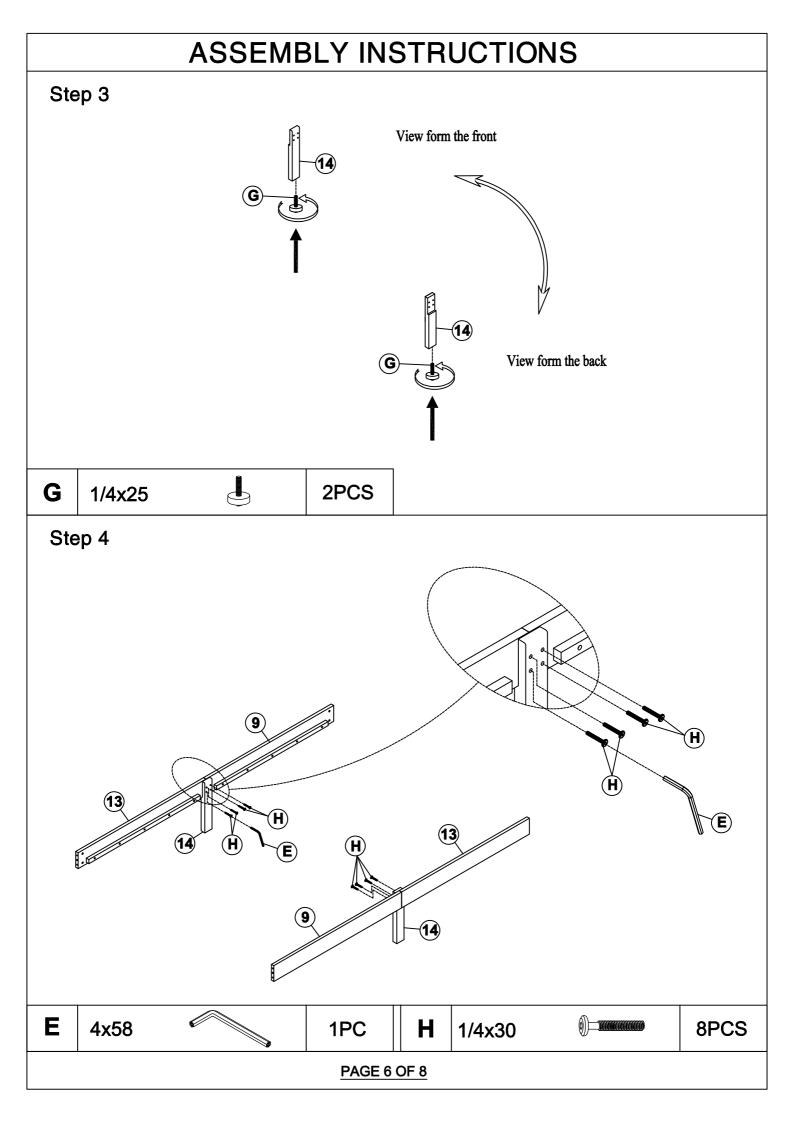

| ASSEMBLY INSTRUCTIONS          |                              |    |      |    |                                   |    |
|--------------------------------|------------------------------|----|------|----|-----------------------------------|----|
| <u>WF321012</u>                |                              |    |      |    |                                   |    |
| 1                              | Leg                          |    | 1pc  | 10 | Center rails 4pc                  | cs |
| 2                              | Leg                          |    | 1pc  | 11 | Slats Slats                       | s  |
| 3                              | ,,,,,,,                      |    | 1pc  | 12 | Center rails legs support         | cs |
| 4                              | Leg                          |    | 1pc  | 13 | Side rails 2pc                    | s  |
| 5                              | Foot board frames            |    | 2pcs | 14 | Center leg <u>2pc</u>             | cs |
| 6                              | Headboard panel              |    | 1pc  | 15 | Headboard frames                  | cs |
| 7                              | Foot board panel             |    | 1рс  | 16 | Foot board frames support         | С  |
| 8                              | Headboard panel              |    | 1pc  | 17 | Headboard leg                     | cs |
| 9                              | Side rails                   |    | 2pcs |    |                                   |    |
| WF321012(Hardware in this SKU) |                              |    |      |    |                                   |    |
| A                              | Ø4x30 (*)⊐\$\$\$\$\$\$\$\$\$ | 32 | PCS  | F  | 6.5x50 ()))))))) 8PCS             |    |
| В                              | 1/4×100                      | 10 | PCS  | G  | 1/4x25 占 10PCS                    | 5  |
| С                              | 1/4x65                       | 8  | PCS  | Н  | 1/4x30 0 12PCS                    | 5  |
| D                              | Ø10x40                       | 6  | PCS  | Ι  | 1/4x35 🔍 2PCS                     |    |
| E                              | 4x58                         | 1  | PC   | J  | Ø4x25                             |    |
|                                |                              |    |      |    | Phillip head screw<br>Not include |    |
|                                |                              |    |      |    |                                   |    |
| PAGE 3 OF 8                    |                              |    |      |    |                                   |    |