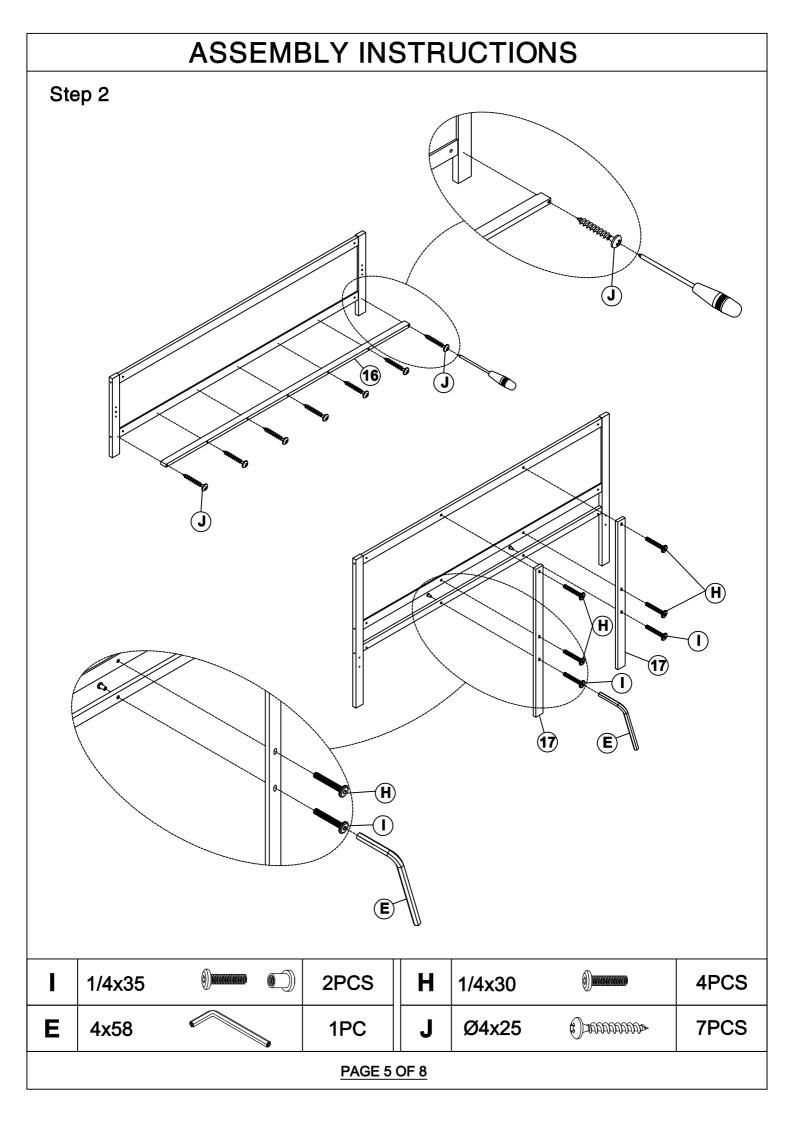

PCS  | G  | 1/4x25 占 10PCS                    | 5  |
| С                              | 1/4x65                       | 8  | PCS  | Н  | 1/4x30 0 12PCS                    | 5  |
| D                              | Ø10x40                       | 6  | PCS  | Ι  | 1/4x35 🔍 2PCS                     |    |
| E                              | 4x58                         | 1  | PC   | J  | Ø4x25                             |    |
|                                |                              |    |      |    | Phillip head screw<br>Not include |    |
|                                |                              |    |      |    |                                   |    |
| PAGE 3 OF 8                    |                              |    |      |    |                                   |    |









## **ASSEMBLY INSTRUCTIONS**