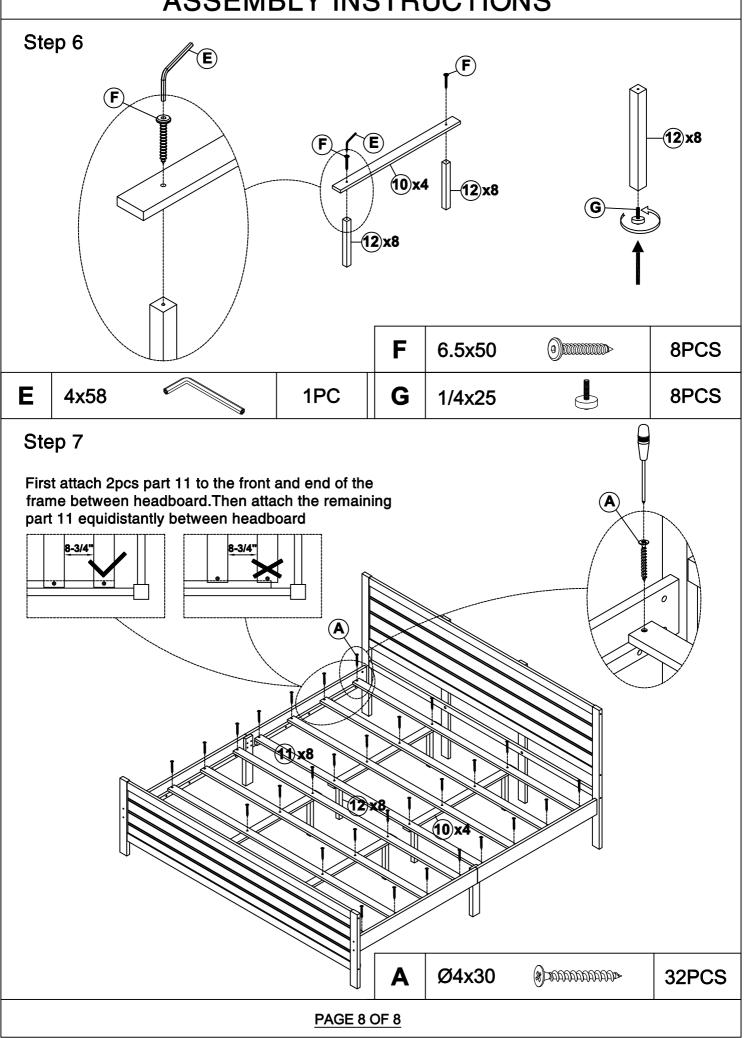

| ASSEMBLY INSTRUCTIONS          |                              |    |      |    |                                   |    |
|--------------------------------|------------------------------|----|------|----|-----------------------------------|----|
| <u>WF321012</u>                |                              |    |      |    |                                   |    |
| 1                              | Leg                          |    | 1pc  | 10 | Center rails 4pc                  | cs |
| 2                              | Leg                          |    | 1pc  | 11 | Slats Slats                       | s  |
| 3                              | ,,,,,,,                      |    | 1pc  | 12 | Center rails legs support         | cs |
| 4                              | Leg                          |    | 1pc  | 13 | Side rails 2pc                    | s  |
| 5                              | Foot board frames            |    | 2pcs | 14 | Center leg <u>2pc</u>             | cs |
| 6                              | Headboard panel              |    | 1pc  | 15 | Headboard frames                  | cs |
| 7                              | Foot board panel             |    | 1рс  | 16 | Foot board frames support         | С  |
| 8                              | Headboard panel              |    | 1pc  | 17 | Headboard leg                     | cs |
| 9                              | Side rails                   |    | 2pcs |    |                                   |    |
| WF321012(Hardware in this SKU) |                              |    |      |    |                                   |    |
| A                              | Ø4x30 (*)⊐\$\$\$\$\$\$\$\$\$ | 32 | PCS  | F  | 6.5x50 ()))))))) 8PCS             |    |
| В                              | 1/4×100                      | 10 | PCS  | G  | 1/4x25 占 10PCS                    | 5  |
| С                              | 1/4x65                       | 8  | PCS  | Н  | 1/4x30 0 12PCS                    | 5  |
| D                              | Ø10x40                       | 6  | PCS  | Ι  | 1/4x35 🔍 2PCS                     |    |
| E                              | 4x58                         | 1  | PC   | J  | Ø4x25                             |    |
|                                |                              |    |      |    | Phillip head screw<br>Not include |    |
|                                |                              |    |      |    |                                   |    |
| PAGE 3 OF 8                    |                              |    |      |    |                                   |    |