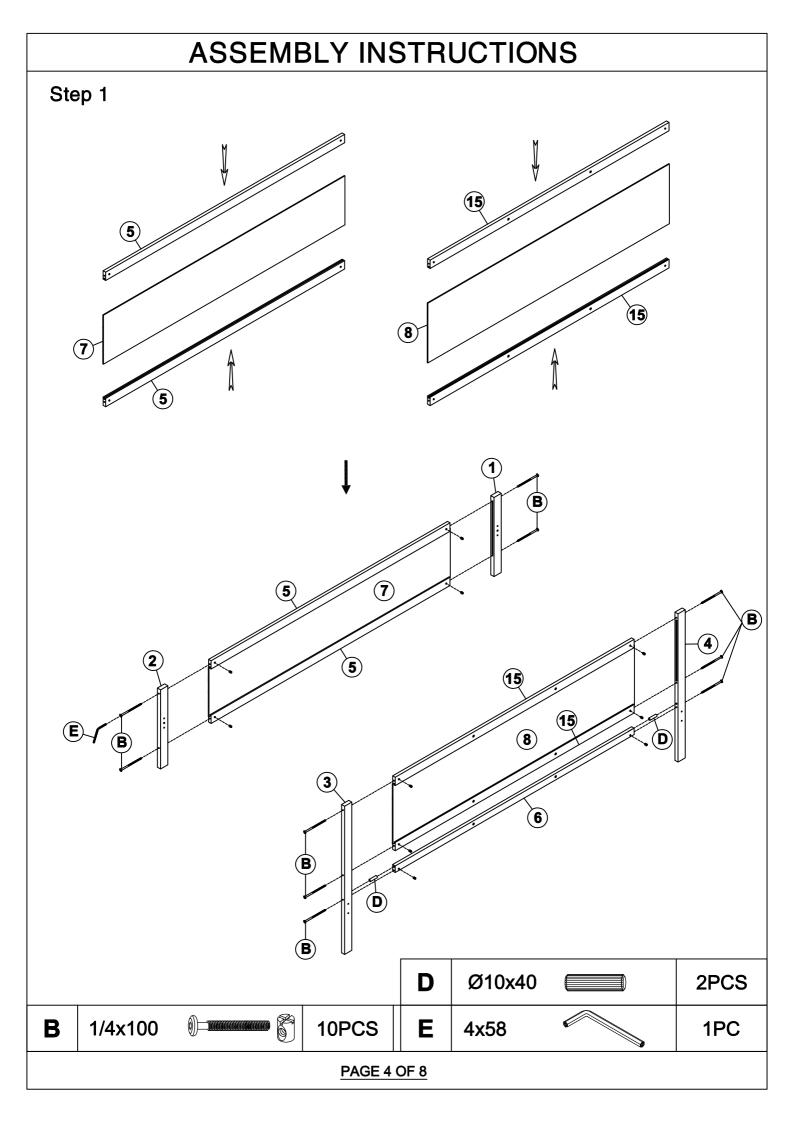

| PCS  | G  | 1/4x25 占 10PCS                    | 5  |
| С                              | 1/4x65                       | 8  | PCS  | Н  | 1/4x30 0 12PCS                    | 5  |
| D                              | Ø10x40                       | 6  | PCS  | Ι  | 1/4x35 🔍 2PCS                     |    |
| E                              | 4x58                         | 1  | PC   | J  | Ø4x25                             |    |
|                                |                              |    |      |    | Phillip head screw<br>Not include |    |
|                                |                              |    |      |    |                                   |    |
| PAGE 3 OF 8                    |                              |    |      |    |                                   |    |









## **ASSEMBLY INSTRUCTIONS**