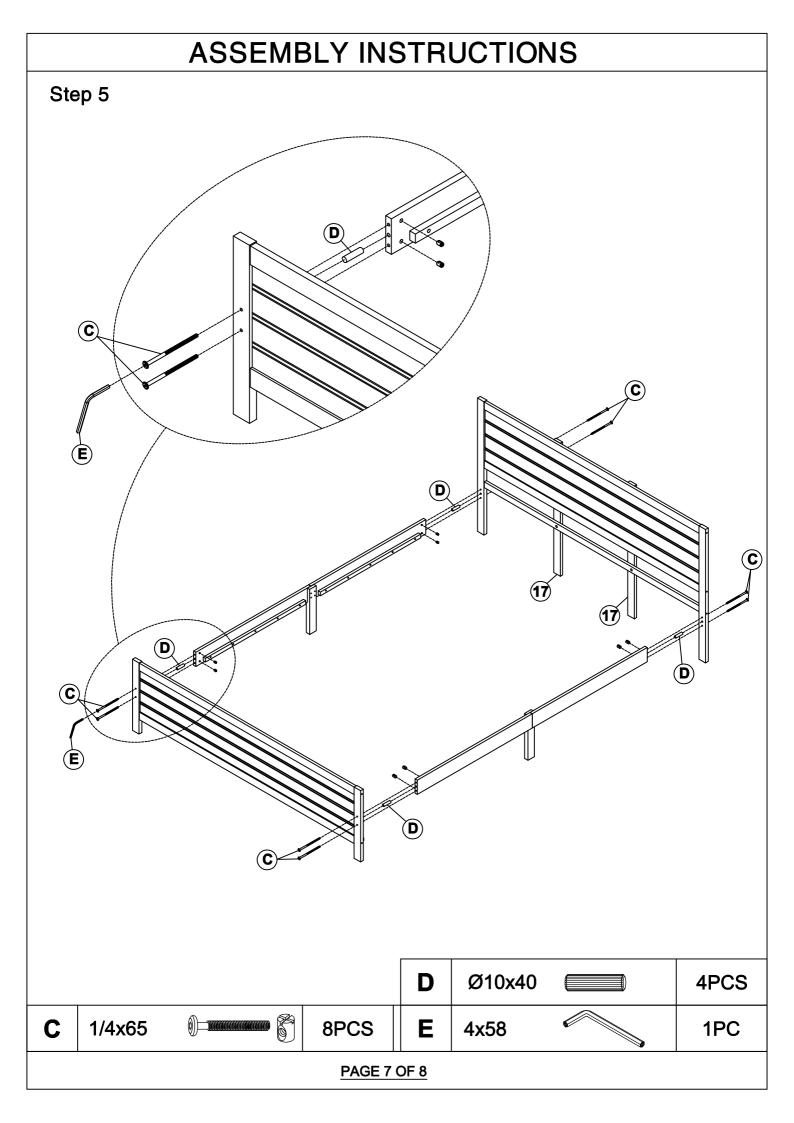

| ASSEMBLY INSTRUCTIONS          |                              |    |      |    |                                   |    |
|--------------------------------|------------------------------|----|------|----|-----------------------------------|----|
| <u>WF321012</u>                |                              |    |      |    |                                   |    |
| 1                              | Leg                          |    | 1pc  | 10 | Center rails 4pc                  | cs |
| 2                              | Leg                          |    | 1pc  | 11 | Slats Slats                       | s  |
| 3                              | ,,,,,,,                      |    | 1pc  | 12 | Center rails legs support         | cs |
| 4                              | Leg                          |    | 1pc  | 13 | Side rails 2pc                    | s  |
| 5                              | Foot board frames            |    | 2pcs | 14 | Center leg <u>2pc</u>             | cs |
| 6                              | Headboard panel              |    | 1pc  | 15 | Headboard frames                  | cs |
| 7                              | Foot board panel             |    | 1рс  | 16 | Foot board frames support         | С  |
| 8                              | Headboard panel              |    | 1pc  | 17 | Headboard leg                     | cs |
| 9                              | Side rails                   |    | 2pcs |    |                                   |    |
| WF321012(Hardware in this SKU) |                              |    |      |    |                                   |    |
| A                              | Ø4x30 (*)⊐\$\$\$\$\$\$\$\$\$ | 32 | PCS  | F  | 6.5x50 ()))))))) 8PCS             |    |
| В                              | 1/4×100                      | 10 | PCS  | G  | 1/4x25 占 10PCS                    | 5  |
| С                              | 1/4x65                       | 8  | PCS  | Н  | 1/4x30 0 12PCS                    | 5  |
| D                              | Ø10x40                       | 6  | PCS  | Ι  | 1/4x35 🔍 2PCS                     |    |
| E                              | 4x58                         | 1  | PC   | J  | Ø4x25                             |    |
|                                |                              |    |      |    | Phillip head screw<br>Not include |    |
|                                |                              |    |      |    |                                   |    |
| PAGE 3 OF 8                    |                              |    |      |    |                                   |    |