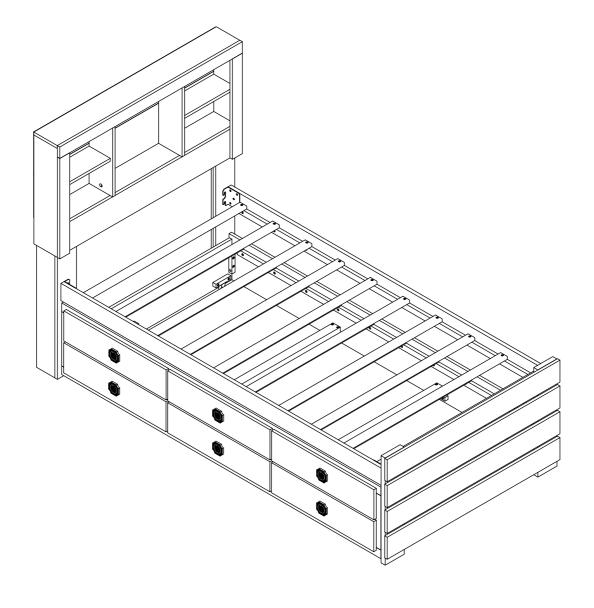

awer Slide (S2) onto the drawer box using CSK Screw M3.5 x 12MM (K).  $K \times 3$ Drawer assembly x 3 S2  $\mathbf{C}$ Minifix Cam (Ø12mm) С 18PCS 18PCS Κ CSK Screw M3.5 x 12mm CSK Screw M4 x 32mm 12PCS L Р Handle Screw 3PCS Q Handle 3PCS Drawer Slide 12" S2 (L/R) Lock Minifix Cam clockwise 3SETS



Thank you for purchasing this quality product. Be sure to check all packing material carefully for small part that may have come loose inside carton during shipment.

Step 29: Connect the Trundle Bed Slat (Twin) (25) to the trundle bed with CSK Screw M4 x 32mm (L).



20PCS



PAGE 19 OF 20 MADE IN MALAYSIA

Thank you for purchasing this quality product. Be sure to check all packing material carefully for small part that may have come loose inside carton during shipment.

Completed assembly.



PAGE 20 OF 20 MADE IN MALAYSIA