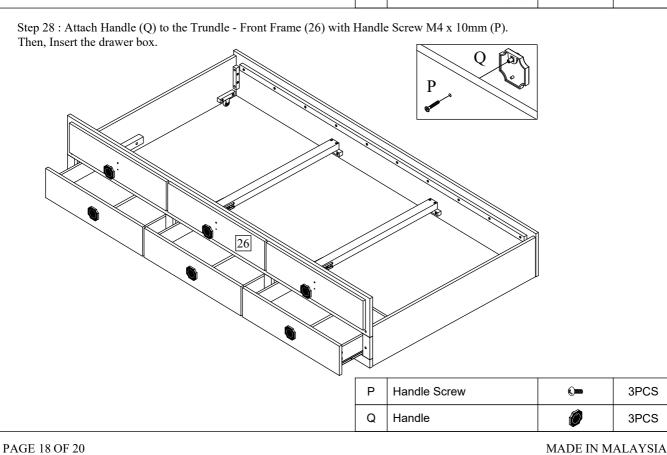

Then, install the Handle (Q) with Handle Screw (P) onto Drawer Front (34). Attach the Drawer Front (34) to the drawer box and lock the Minifix Cam (C).

Finally, install Drawer Slide (S2) onto the drawer box using CSK Screw M3.5 x 12MM (K).  $K \times 3$ Drawer assembly x 3 S2  $\mathbf{C}$ Minifix Cam (Ø12mm) С 18PCS 18PCS Κ CSK Screw M3.5 x 12mm CSK Screw M4 x 32mm 12PCS L Р Handle Screw 3PCS Q Handle 3PCS Drawer Slide 12" S2 (L/R) Lock Minifix Cam clockwise 3SETS