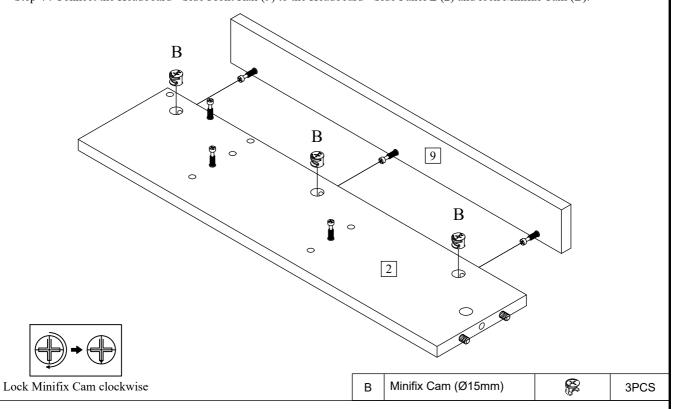

PAGE 7 OF 20 MADE IN MALAYSIA

Thank you for purchasing this quality product. Be sure to check all packing material carefully for small part that may have come loose inside carton during shipment.

Step 7: Connect the Headboard - Horizontal Panel (4) and Headboard - Middle Panel (7) to the Headboard - Center Panel L (5) and Headboard - Center Panel R (6) then lock Minifix Cam (B).