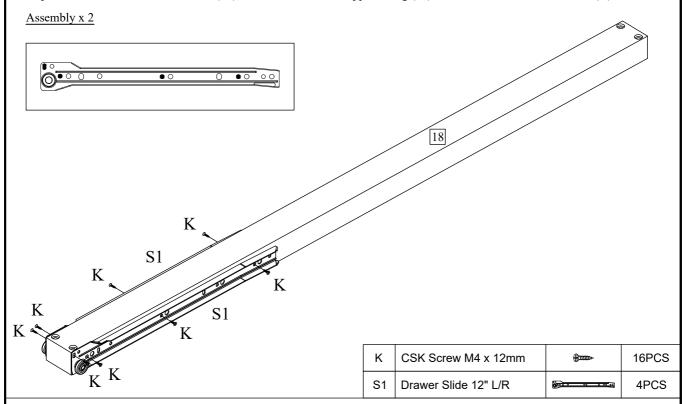

Thank you for purchasing this quality product. Be sure to check all packing material carefully for small part that may have come loose inside carton during shipment.

Step 23: Attach the Drawer Slide 12" (S1) to the Drawer Slide Support Long (18) with CSK Screw M3.5 x 12mm (K).