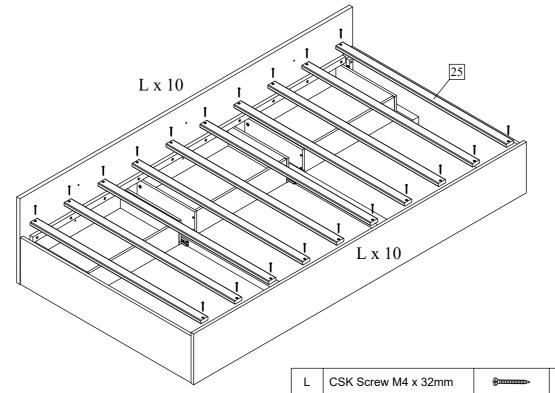

Thank you for purchasing this quality product. Be sure to check all packing material carefully for small part that may have come loose inside carton during shipment.

Step 29: Connect the Trundle Bed Slat (Twin) (25) to the trundle bed with CSK Screw M4 x 32mm (L).