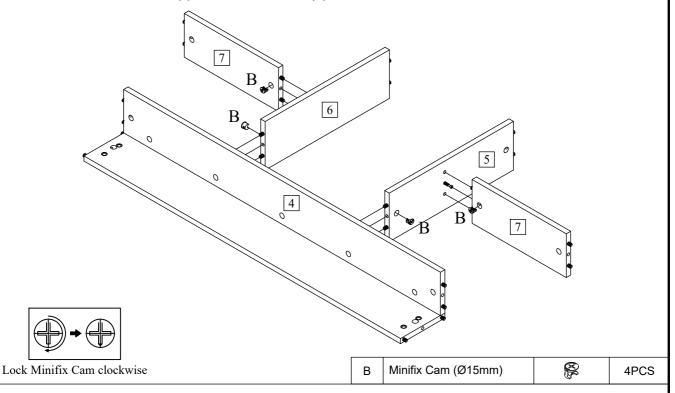

Step 5: Connect the Headboard - Side Front Rail (9) to the Headboard - Side Panel R (3) and lock Minifix Cam (B).

Step 6: Connect the Headboard - Lower Front Rail (10) to the Headboard - Horizontal Panel (4) and lock Minifix Cam (B).

PAGE 7 OF 20 MADE IN MALAYSIA

Thank you for purchasing this quality product. Be sure to check all packing material carefully for small part that may have come loose inside carton during shipment.

Step 7: Connect the Headboard - Horizontal Panel (4) and Headboard - Middle Panel (7) to the Headboard - Center Panel L (5) and Headboard - Center Panel R (6) then lock Minifix Cam (B).