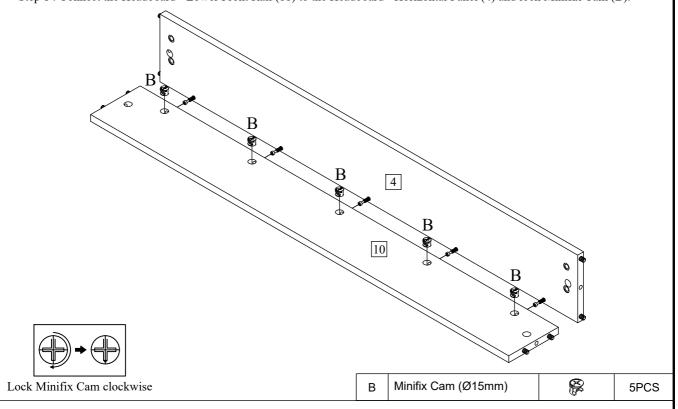

PAGE 8 OF 20 MADE IN MALAYSIA

Thank you for purchasing this quality product. Be sure to check all packing material carefully for small part that may have come loose inside carton during shipment.

Step 9: Connect the Headboard - Top Panel (1) to the Headboard - Side Panel L (2), Headboard - Side Panel R (3), Headboard - Center Panel L (5) and Headboard - Center Panel R (6) then lock Minifix Cam (B).