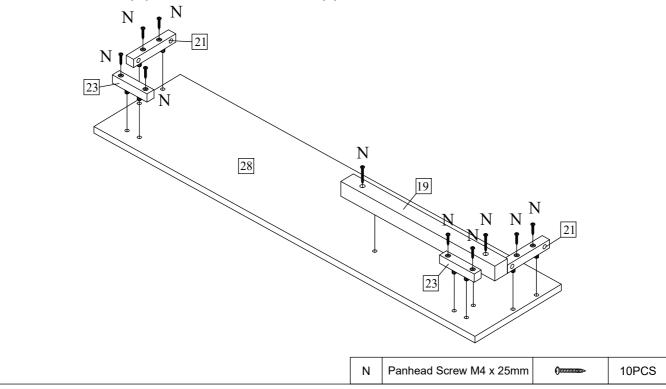

Step 18 : Connect the Drawer Slide Support Short - L (19), Side Support Cube (21) and Roller Support Cube (23) to the Trundle - Side Panel L (27) with Panhead Screw M4 x 25mm (N).

PAGE 13 OF 20 MADE IN MALAYSIA

Panhead Screw M4 x 25mm

10PCS

Thank you for purchasing this quality product. Be sure to check all packing material carefully for small part that may have come loose inside carton during shipment.

Step 19: Connect the Drawer Slide Support Short - R (20), Side Support Cube (21) and Roller Support Cube (23) to the Trundle - Side Panel R (28) with Panhead Screw M4 x 25mm (N).