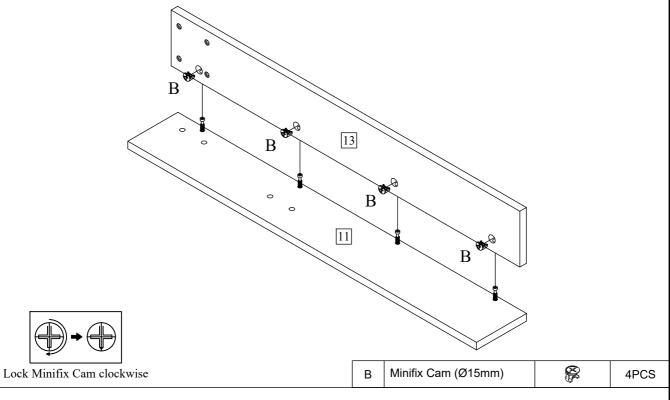

Step 10: Connect the Headboard Leg - Side Panel L (13) to the Headboard Leg - Front Panel L (11) and lock Minifix Cam (B).

PAGE 9 OF 20 MADE IN MALAYSIA

Thank you for purchasing this quality product. Be sure to check all packing material carefully for small part that may have come loose inside carton during shipment.