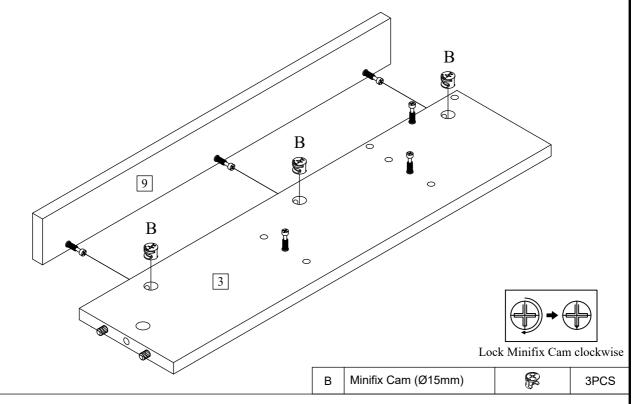

Step 8: Connect the Headboard - Side Panel L (2) and Headboard - Side Panel R (3) to the Headboard - Horizontal Panel (4), Headboard - Middle Panel (7) and Headboard - Lower Front Rail (10) then lock Minifix Cam (B).