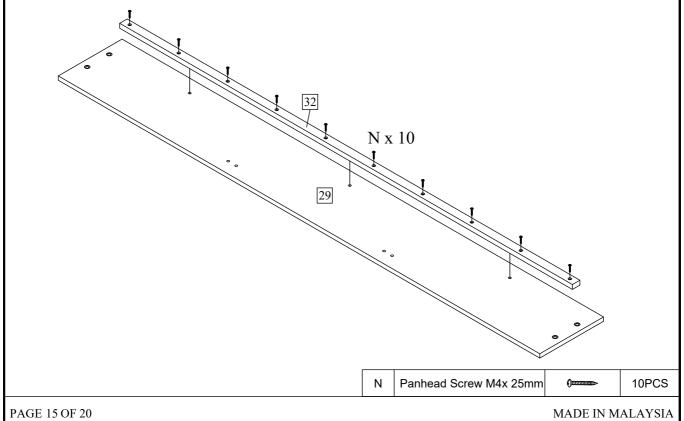

Step 21: Attach the Drawer Slide 12" (S1) and Roller (T) to the Trundle - Side Panel L (27) with CSK Screw M3.5 x 12mm (K).

Step 22: Connect the Slat Support - B (32) to the Trundle - Back Panel (29) with Panhead Screw M4 x 25mm (N).