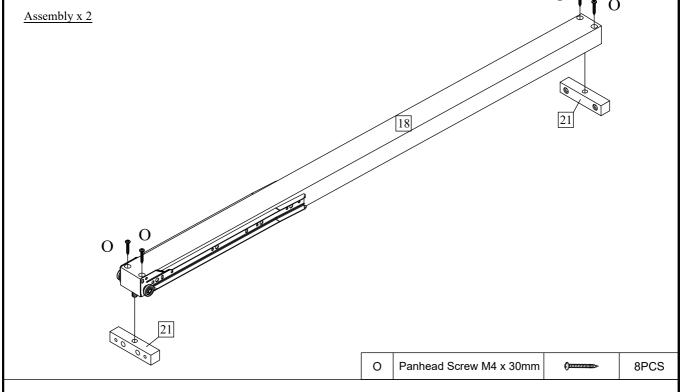

Thank you for purchasing this quality product. Be sure to check all packing material carefully for small part that may have come loose inside carton during shipment.

Step 23: Attach the Drawer Slide 12" (S1) to the Drawer Slide Support Long (18) with CSK Screw M3.5 x 12mm (K).

PAGE 16 OF 20 MADE IN MALAYSIA

Thank you for purchasing this quality product. Be sure to check all packing material carefully for small part that may have come loose inside carton during shipment.

Step 25: Attach the Slat Support - B (32) to the Trundle - Front Frame (26) with Panhead Screw M4 x 30mm (O).