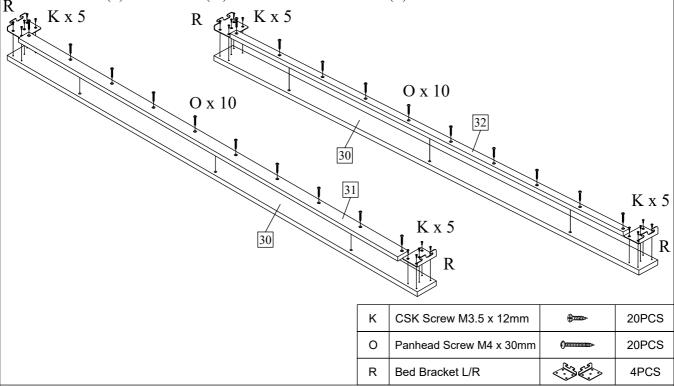

Step 15: Connect the Slat Support - A (31) and Slat Support - B (32) to the Side Rail (30) with Panhead M4 x30mm (O). Attach Bed Bracket L/R (R) to the Side Rail (30) with CSK Screw M3.5 x 12mm (K).

Step 16: Connect the Side Rail (30) to the Headboard and Footboard with JCBB M8 x 20mm (G).