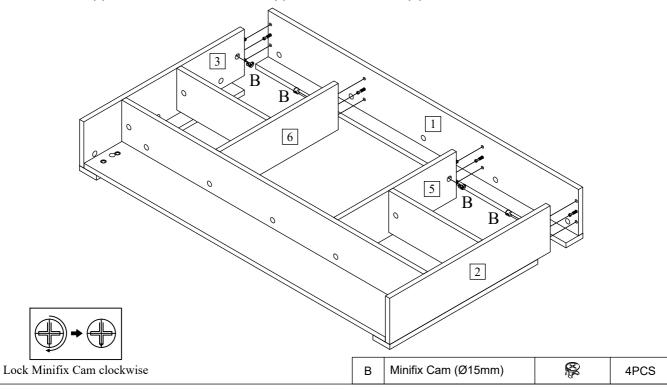

PAGE 8 OF 20 MADE IN MALAYSIA

Thank you for purchasing this quality product. Be sure to check all packing material carefully for small part that may have come loose inside carton during shipment.

Step 9: Connect the Headboard - Top Panel (1) to the Headboard - Side Panel L (2), Headboard - Side Panel R (3), Headboard - Center Panel L (5) and Headboard - Center Panel R (6) then lock Minifix Cam (B).