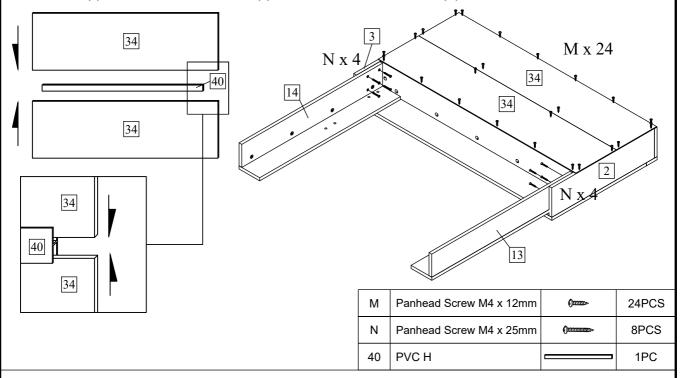

PAGE 10 OF 20 MADE IN MALAYSIA

Thank you for purchasing this quality product. Be sure to check all packing material carefully for small part that may have come loose inside carton during shipment.

Step 13: Attach Back Panel (34) to PVC H (40). Then, insert the Back Panel (34) from behind Headboard using Panhead Screw M4 x 12MM (M). Connect the Headboard Leg - Side Panel L (13) and Headboard Leg - Side Panel R (14) to the Headboard - Side Panel L (2) and Headboard - Side Panel R (3) with Panhead Screw M4 x 25mm (N).