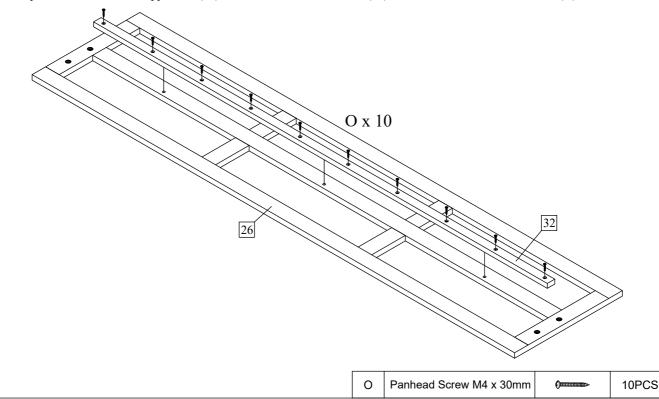

PAGE 16 OF 20 MADE IN MALAYSIA

Thank you for purchasing this quality product. Be sure to check all packing material carefully for small part that may have come loose inside carton during shipment.

Step 25: Attach the Slat Support - B (32) to the Trundle - Front Frame (26) with Panhead Screw M4 x 30mm (O).