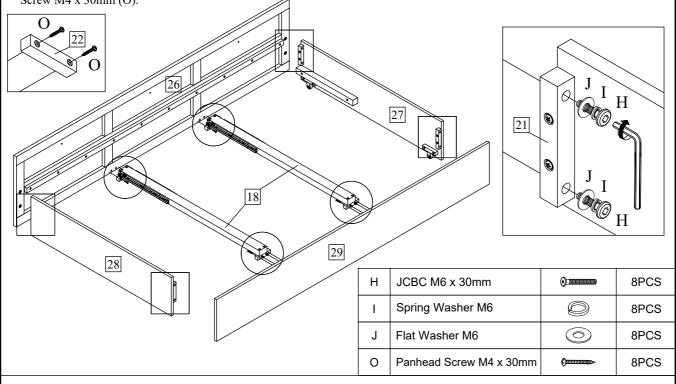

Step 26: Connect the Trundle - Front Frame (26) and Trundle - Back Panel (29) to the Drawer Slide Support Long (18), Trundle - Side Panel L (27) and Trundle - Side Panel R (28) with JCBC M6 x 30mm (H), Spring Washer (I), Flat Washer (J) and Panhead Screw M4 x 30mm (O).