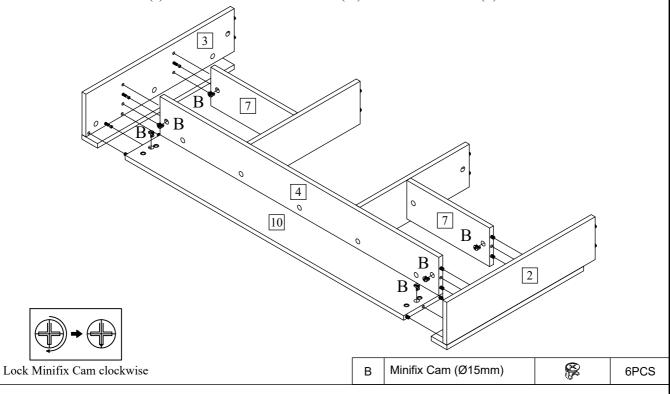

Step 8: Connect the Headboard - Side Panel L (2) and Headboard - Side Panel R (3) to the Headboard - Horizontal Panel (4), Headboard - Middle Panel (7) and Headboard - Lower Front Rail (10) then lock Minifix Cam (B).