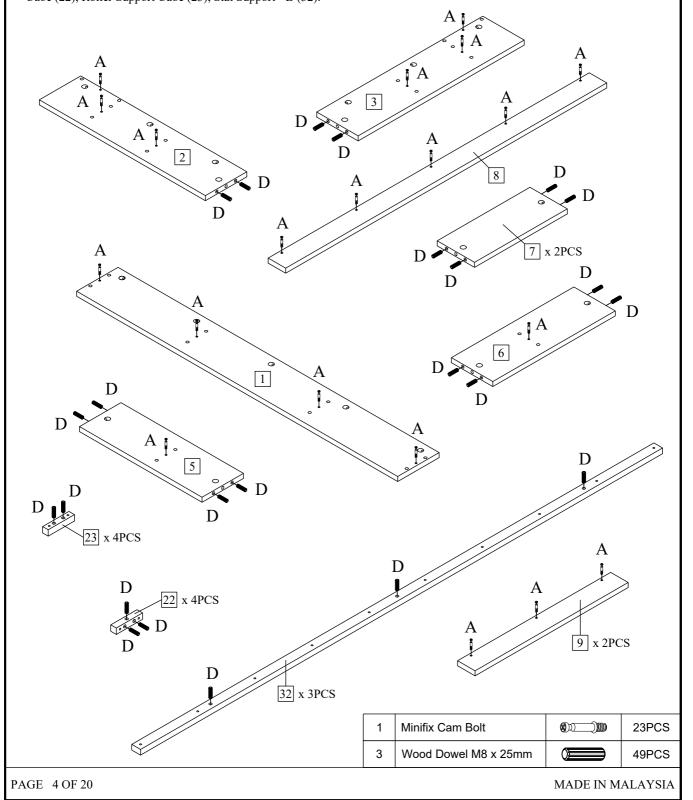

PAGE 3 OF 20 MADE IN MALAYSIA

Thank you for purchasing this quality product. Be sure to check all packing material carefully for small part that may have come loose inside carton during shipment.

Step 1: Attach Minifix Bolt (A) to Headboard - Top Panel (1), Headboard - Side Panel L (2), Headboard - Side Panel R (3), Headboard - Center Panel L (5), Headboard - Center Panel R (6), Headboard - Middle Panel (7), Headboard - Top Front Rail (8), Headboard - Side Front Rail (9). Attach Wood Dowel M8 x 25mm (D) to Headboard - Side Panel L (2), Headboard - Side Panel R (3), Headboard - Center Panel L (5), Headboard - Center Panel R (6), Headboard - Middle Panel (7), Drawer Slide Support Cube (22), Roller Support Cube (23), Slat Support - B (32).

Thank you for purchasing this quality product. Be sure to check all packing material carefully for small part that may have come loose inside carton during shipment.

Step 2 : Attach Minifix Bolt (A) to Headboard - Horizontal Panel (4), Headboard - Lower Front Rail (10), Headboard Leg - Front Panel L (11), Headboard Leg - Front Panel R (11), Drawer Front Panel (34), Drawer Back Panel (37). Attach Wood Dowel M8 x 25mm (D) to Headboard - Horizontal Panel (4), Headboard - Lower Front Rail (10), Footboard - Side Panel L (16), Footboard - Side Panel R (16), Drawer Slide Support Short - L (19), Drawer Slide Support Short - R (20), Side Support Cube (21), Slat Support - A (31).