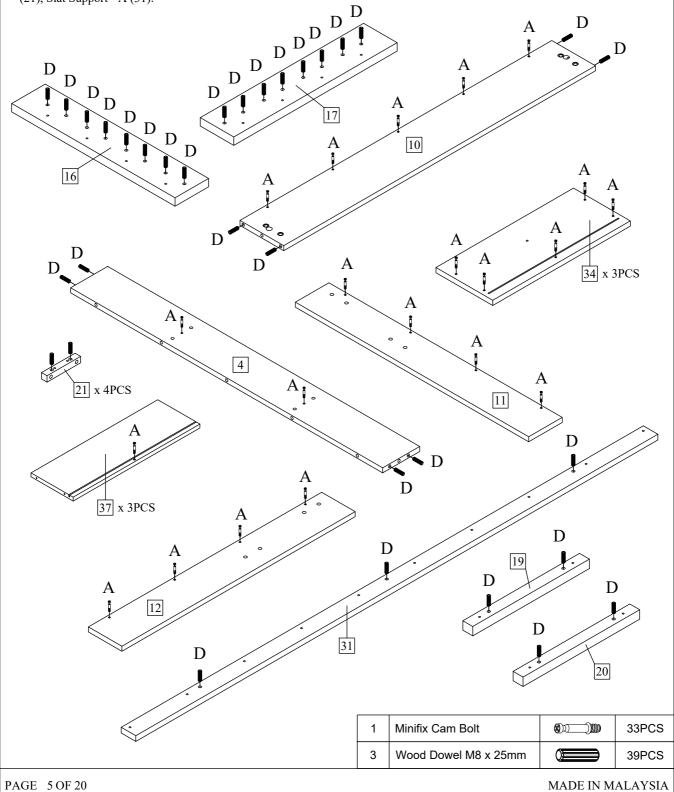

Thank you for purchasing this quality product. Be sure to check all packing material carefully for small part that may have come loose inside carton during shipment.

Step 2 : Attach Minifix Bolt (A) to Headboard - Horizontal Panel (4), Headboard - Lower Front Rail (10), Headboard Leg - Front Panel L (11), Headboard Leg - Front Panel R (11), Drawer Front Panel (34), Drawer Back Panel (37). Attach Wood Dowel M8 x 25mm (D) to Headboard - Horizontal Panel (4), Headboard - Lower Front Rail (10), Footboard - Side Panel L (16), Footboard - Side Panel R (16), Drawer Slide Support Short - L (19), Drawer Slide Support Short - R (20), Side Support Cube (21), Slat Support - A (31).

Thank you for purchasing this quality product. Be sure to check all packing material carefully for small part that may have come loose inside carton during shipment.

Step 3: Connect the Headboard - Top Front Rail (8) to the Headboard - Top Panel (1) and lock Minifix Cam (B).