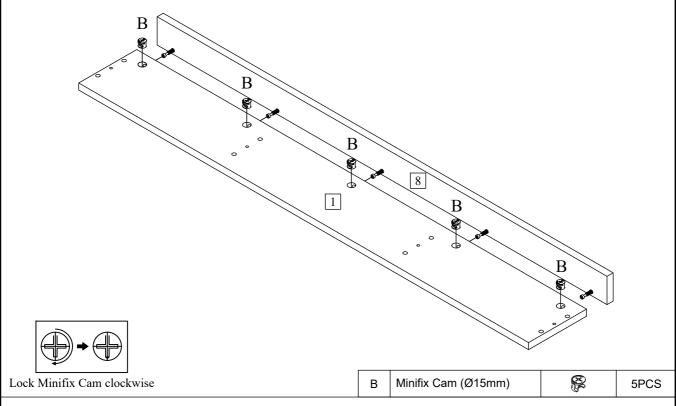

Thank you for purchasing this quality product. Be sure to check all packing material carefully for small part that may have come loose inside carton during shipment.

Step 3: Connect the Headboard - Top Front Rail (8) to the Headboard - Top Panel (1) and lock Minifix Cam (B).