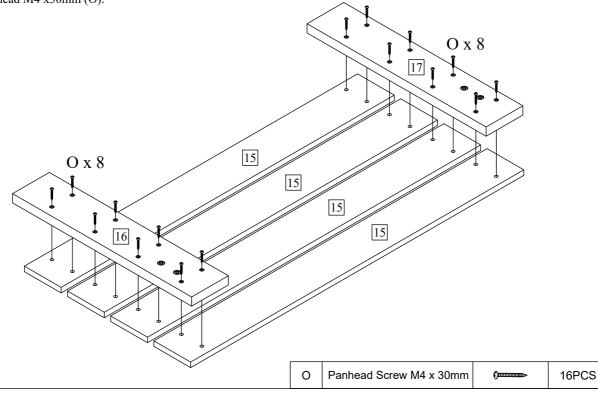

Step 14 : Connect the Footboard - Side Panel L (16) and Footboard - Side Panel R (17) to the Footboard - Middle Panel (15) with Panhead M4 x30mm (O).

PAGE 11 OF 20 MADE IN MALAYSIA

Thank you for purchasing this quality product. Be sure to check all packing material carefully for small part that may have come loose inside carton during shipment.

Step 15: Connect the Slat Support - A (31) and Slat Support - B (32) to the Side Rail (30) with Panhead M4 x30mm (O). Attach Bed Bracket L/R (R) to the Side Rail (30) with CSK Screw M3.5 x 12mm (K).

Step 16: Connect the Side Rail (30) to the Headboard and Footboard with JCBB M8 x 20mm (G).