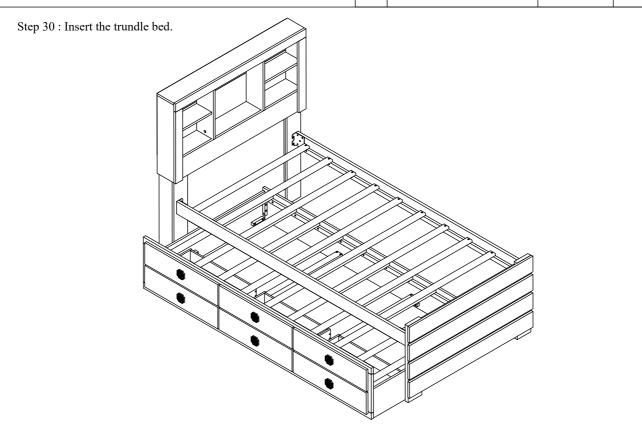

Back (37). Next, slot in the Drawer Bottom (38).

Then, install the Handle (Q) with Handle Screw (P) onto Drawer Front (34). Attach the Drawer Front (34) to the drawer box and lock the Minifix Cam (C).

Finally, install Drawer Slide (S2) onto the drawer box using CSK Screw M3.5 x 12MM (K).  $K \times 3$ Drawer assembly x 3 S2  $\mathbf{C}$ Minifix Cam (Ø12mm) С 18PCS 18PCS Κ CSK Screw M3.5 x 12mm CSK Screw M4 x 32mm 12PCS L Р Handle Screw 3PCS Q Handle 3PCS Drawer Slide 12" S2 (L/R) Lock Minifix Cam clockwise 3SETS



Thank you for purchasing this quality product. Be sure to check all packing material carefully for small part that may have come loose inside carton during shipment.

Step 29: Connect the Trundle Bed Slat (Twin) (25) to the trundle bed with CSK Screw M4 x 32mm (L).



20PCS



PAGE 19 OF 20 MADE IN MALAYSIA

Thank you for purchasing this quality product. Be sure to check all packing material carefully for small part that may have come loose inside carton during shipment.

Completed assembly.



PAGE 20 OF 20 MADE IN MALAYSIA