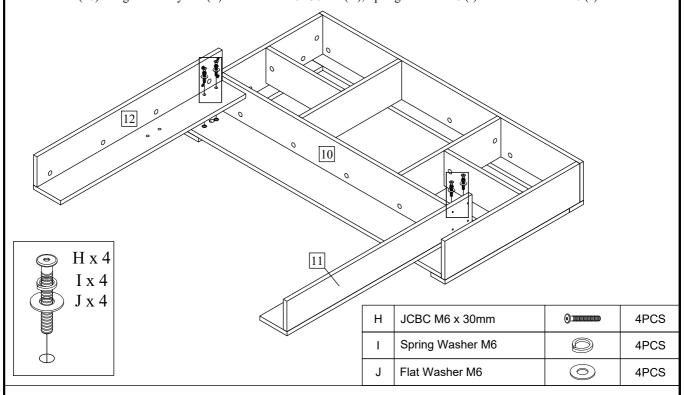

Step 11: Connect the Headboard Leg - Side Panel R (14) to the Headboard Leg - Front Panel R (12) and lock Minifix Cam (B).

Step 12: Connect the Headboard Leg - Front Panel L (11) and Headboard Leg - Front Panel R (12) to the Headboard - Lower Front Rail (10) using Allen Key M4 (E) with JCBC M6 x30mm (H), Spring Washer M6 (I) and Flat Washer M6 (J).