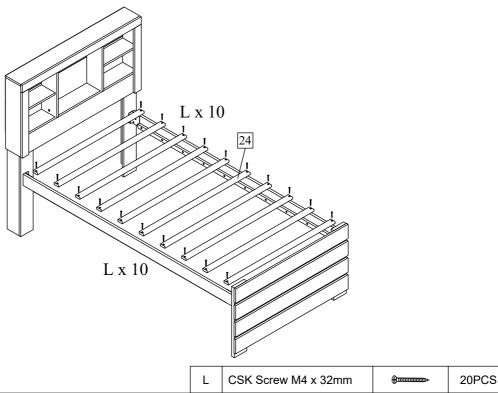

PAGE 12 OF 20 MADE IN MALAYSIA

Thank you for purchasing this quality product. Be sure to check all packing material carefully for small part that may have come loose inside carton during shipment.

Step 17: Connect the Bed Slat (Full) (24) to the bed with CSK Screw M4 x 32mm (L).