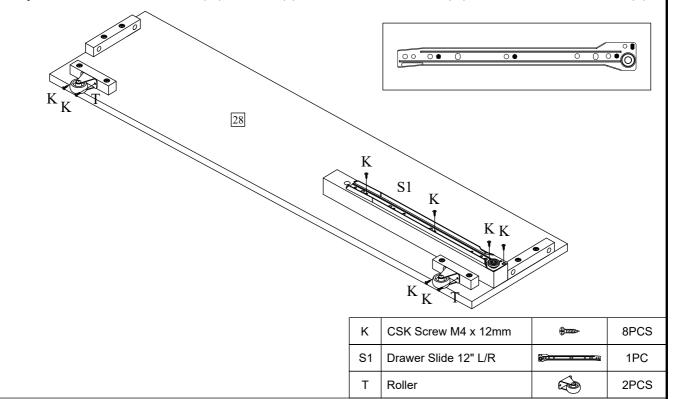

Step 21: Attach the Drawer Slide 12" (S1) and Roller (T) to the Trundle - Side Panel L (27) with CSK Screw M3.5 x 12mm (K).

Step 22: Connect the Slat Support - B (32) to the Trundle - Back Panel (29) with Panhead Screw M4 x 25mm (N).