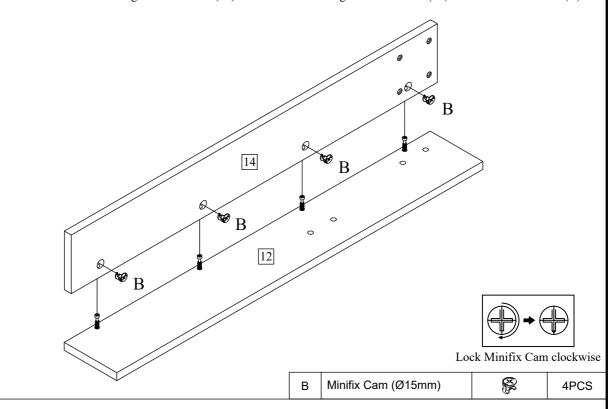

Step 4: Connect the Headboard - Side Front Rail (9) to the Headboard - Side Panel L (2) and lock Minifix Cam (B).

PAGE 6 OF 20 MADE IN MALAYSIA

Thank you for purchasing this quality product. Be sure to check all packing material carefully for small part that may have come loose inside carton during shipment.