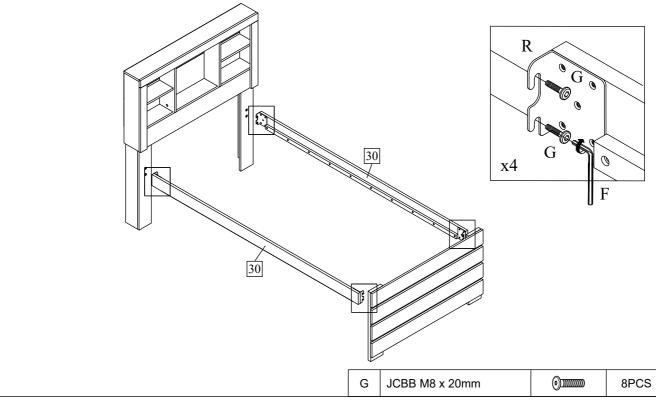

Step 15: Connect the Slat Support - A (31) and Slat Support - B (32) to the Side Rail (30) with Panhead M4 x30mm (O). Attach Bed Bracket L/R (R) to the Side Rail (30) with CSK Screw M3.5 x 12mm (K).

Step 16: Connect the Side Rail (30) to the Headboard and Footboard with JCBB M8 x 20mm (G).