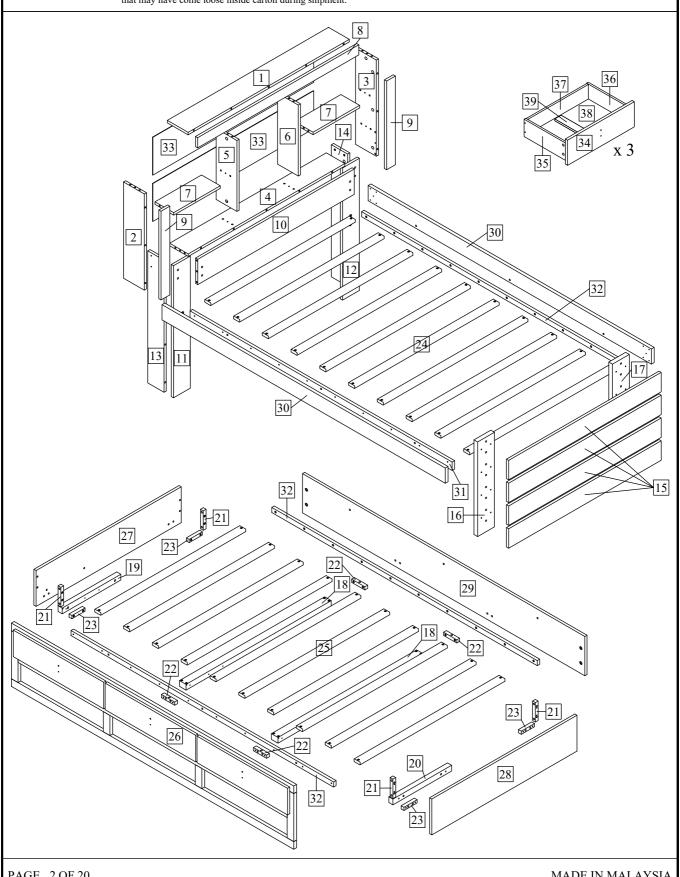

PAGE 2 OF 20

Thank you for purchasing this quality product. Be sure to check all packing material carefully for small part that may have come loose inside carton during shipment.

| Part List (Box 1) |                                |        |          |  |
|-------------------|--------------------------------|--------|----------|--|
| No.               | Description                    | Sketch | Quantity |  |
| 1                 | Headboard - Top Panel          | A)     | 1PC      |  |
| 2                 | Headboard - Side Panel L       |        | 1PC      |  |
| 3                 | Headboard - Side Panel R       |        | 1PC      |  |
| 4                 | Headboard - Horizontal Panel   |        | 1PC      |  |
| 5                 | Headboard - Center Panel L     |        | 1PC      |  |
| 6                 | Headboard - Center Panel R     |        | 1PC      |  |
| 7                 | Headboard - Middle Panel       |        | 2PCS     |  |
| 8                 | Headboard - Top Front Rail     |        | 1PC      |  |
| 9                 | Headboard - Side Front Rail    |        | 2PCS     |  |
| 10                | Headboard - Lower Front Rail   |        | 1PC      |  |
| 11                | Headboard Leg - Front Panel L  |        | 1PC      |  |
| 12                | Headboard Leg - Front Panel R  |        | 1PC      |  |
| 13                | Headboard Leg - Side Panel L   |        | 1PC      |  |
| 14                | Headboard Leg - Side Panel R   |        | 1PC      |  |
| 15                | Footboard - Middle Panel       |        | 4PCS     |  |
| 16                | Footboard - Side Panel L       |        | 1PC      |  |
| 17                | Footboard - Side Panel R       |        | 1PC      |  |
| 18                | Drawer Slide Support Long      |        | 2PCS     |  |
| 19                | Drawer Slide Support Short - L |        | 1PC      |  |
| 20                | Drawer Slide Support Short - R |        | 1PC      |  |
| 21                | Side Support Cube              |        | 4PCS     |  |
| 22                | Drawer Slide Support Cube      |        | 4PCS     |  |
| 23                | Roller Support Cube            |        | 4PCS     |  |
| 24                | Bed Slat (Twin)                |        | 1SET     |  |
| 25                | Trundle Bed Slat (Twin)        |        | 1SET     |  |

TOOLS REQUIRED (Not provided)

Screwdriver

| Part List (Box 2) |                        |            |          |  |
|-------------------|------------------------|------------|----------|--|
| No.               | Description            | Sketch     | Quantity |  |
| 26                | Trundle - Front Frame  |            | 1PC      |  |
| 27                | Trundle - Side Panel L |            | 1PC      |  |
| 28                | Trundle - Side Panel R |            | 1PC      |  |
| 29                | Trundle - Back Panel   |            | 1PC      |  |
| 30                | Side Rail              |            | 2PCS     |  |
| 31                | Slat Support - A       |            | 1PC      |  |
| 32                | Slat Support - B       |            | 3PCS     |  |
| 33                | Headboard - Back Panel |            | 2PCS     |  |
| 34                | Drawer Front           |            | 3PCS     |  |
| 35                | Drawer Side - L        |            | 3PCS     |  |
| 36                | Drawer Side - R        |            | 3PCS     |  |
| 37                | Drawer Back            |            | 3PCS     |  |
| 38                | Drawer Bottom          | $\Diamond$ | 3PCS     |  |
| 39                | Drawer Bottom Support  |            | 3PCS     |  |
| 40                | PVC H                  |            | 1PC      |  |