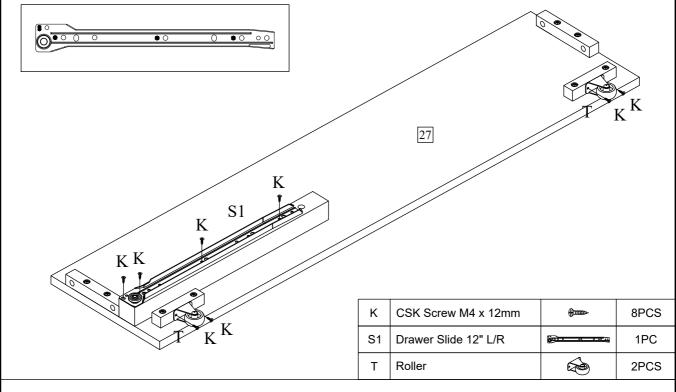

Step 20: Attach the Drawer Slide 12" (S1) and Roller (T) to the Trundle - Side Panel L (27) with CSK Screw M3.5 x 12mm (K).

PAGE 14 OF 20 MADE IN MALAYSIA

Thank you for purchasing this quality product. Be sure to check all packing material carefully for small part that may have come loose inside carton during shipment.