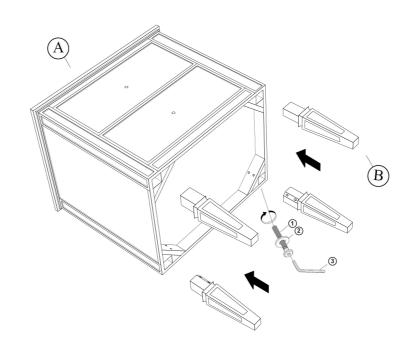

## **ASSEMBLY INSTRUCTIONS**

SKU NO: WF302312AAN DESCRIPTION: MIRRORED NIGHTSTAND

| CARTONS ONLY ONE / HARDWARE LIST |                    |        |      |               |                       |        |       |  |  |
|----------------------------------|--------------------|--------|------|---------------|-----------------------|--------|-------|--|--|
| PART LISTS                       |                    |        |      | HARDWARE LIST |                       |        |       |  |  |
| NO                               | DESCRIPTION        | SKETCH | Q'TY | NO            | DESCRIPTION           | SKETCH | Q'TY  |  |  |
| (A)<br>(B)                       | NIGHTSTAND<br>LEGS |        | 1 PC | 1             | BOLT<br>M8*45mm       |        | 8PCS  |  |  |
|                                  |                    |        |      | 2             | WASHER<br>M8*12mm     | 0      | 8 PCS |  |  |
|                                  |                    |        |      | 3             | ALLEN KEY<br>M4*75mm  |        | 1 PC  |  |  |
|                                  |                    |        |      | 4             | Tipping Restraint Kit | Þ      | 1 SET |  |  |

| NO | DESCRIPTION       | SKETCH | Q'TY |
|----|-------------------|--------|------|
| 1  | BOLT<br>M8*45mm   | 0      | 8PCS |
| 2  | WASHER<br>M8*12mm | 0      | 8 PC |

MADE IN CHINA PAGE: 2 OF 4