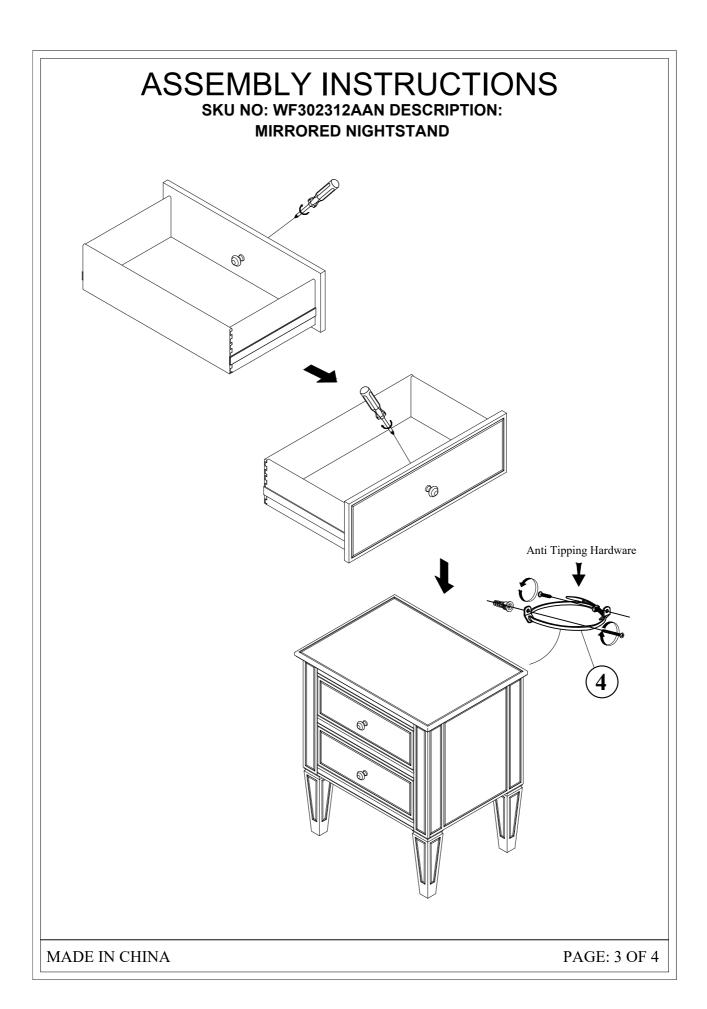

### **ASSEMBLY INSTRUCTIONS**

# SKU NO: WF302312AAN DESCRIPTION: MIRRORED NIGHTSTAND

## **ASSEMBLY INSTRUCTIONS**

SKU NO: WF302312AAN DESCRIPTION: MIRRORED NIGHTSTAND

MADE IN CHINA PAGE: 4 OF 4