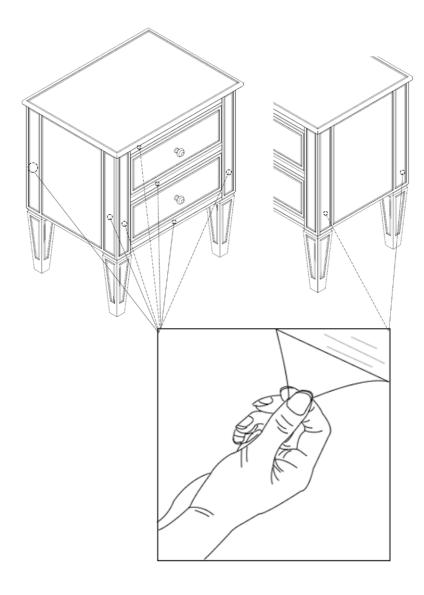

## **ASSEMBLY INSTRUCTIONS**

SKU NO: WF302312AAN DESCRIPTION: MIRRORED NIGHTSTAND

MADE IN CHINA PAGE: 4 OF 4