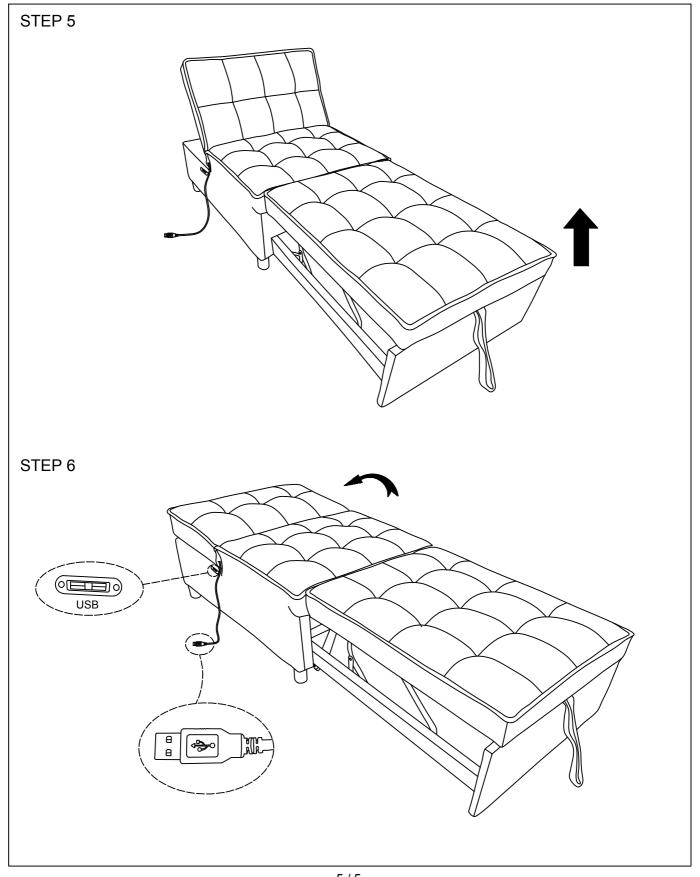

one box. Carefully remove all of components from the packaging and set aside for assembly.

CAUTION:
DO NOT use any sharp objects
to open plastic wrapped
components as damage to
product or components may
result.



#### PARTS LIST

| PART | DRAWING | DESCRIPTION | QTY |
|------|---------|-------------|-----|
| А    |         | Seat frame  | 1   |

#### HARDWARE LIST

| PART | DRAWING | DESCRIPTION | QTY | PART | DRAWING        | DESCRIPTION   | QTY |
|------|---------|-------------|-----|------|----------------|---------------|-----|
| В    |         | Roller      | 4   | D    | <b>Annunun</b> | Screw M4x55mm | 4   |
| PART | DRAWING | DESCRIPTION | QTY | PART | DRAWING        | DESCRIPTION   | QTY |
| С    | 0       | Leg         | 4   | E    | ·······        | Screw M4x25mm | 16  |