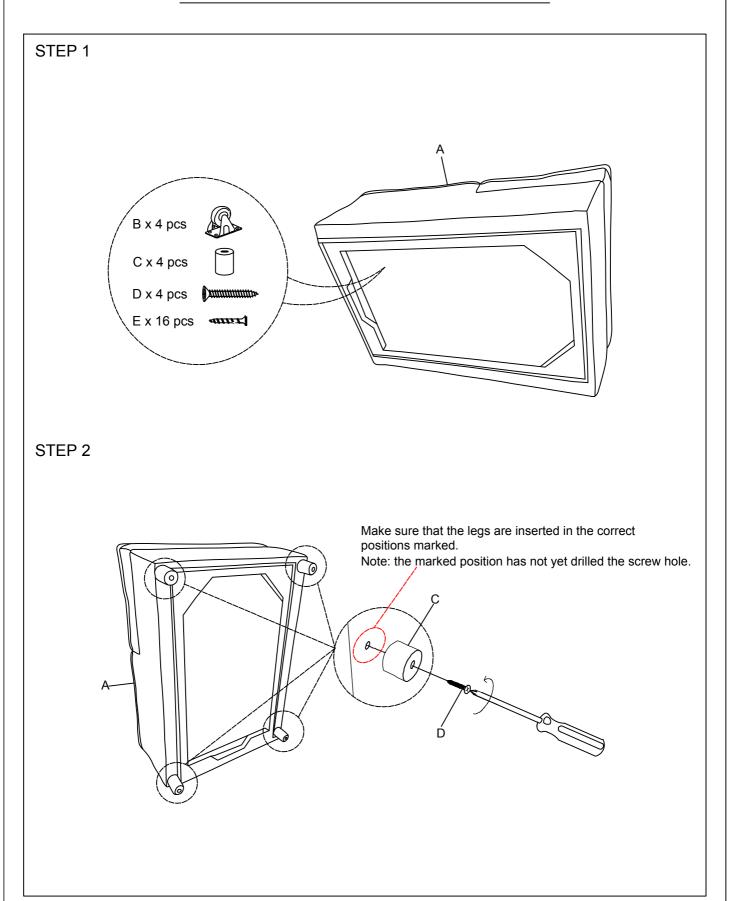

#### PARTS LIST

| PART | DRAWING | DESCRIPTION | QTY |
|------|---------|-------------|-----|
| А    |         | Seat frame  | 1   |

#### HARDWARE LIST

| PART | DRAWING | DESCRIPTION | QTY | PART | DRAWING        | DESCRIPTION   | QTY |
|------|---------|-------------|-----|------|----------------|---------------|-----|
| В    |         | Roller      | 4   | D    | <b>Annunun</b> | Screw M4x55mm | 4   |
| PART | DRAWING | DESCRIPTION | QTY | PART | DRAWING        | DESCRIPTION   | QTY |
| С    | 0       | Leg         | 4   | E    | ·······        | Screw M4x25mm | 16  |