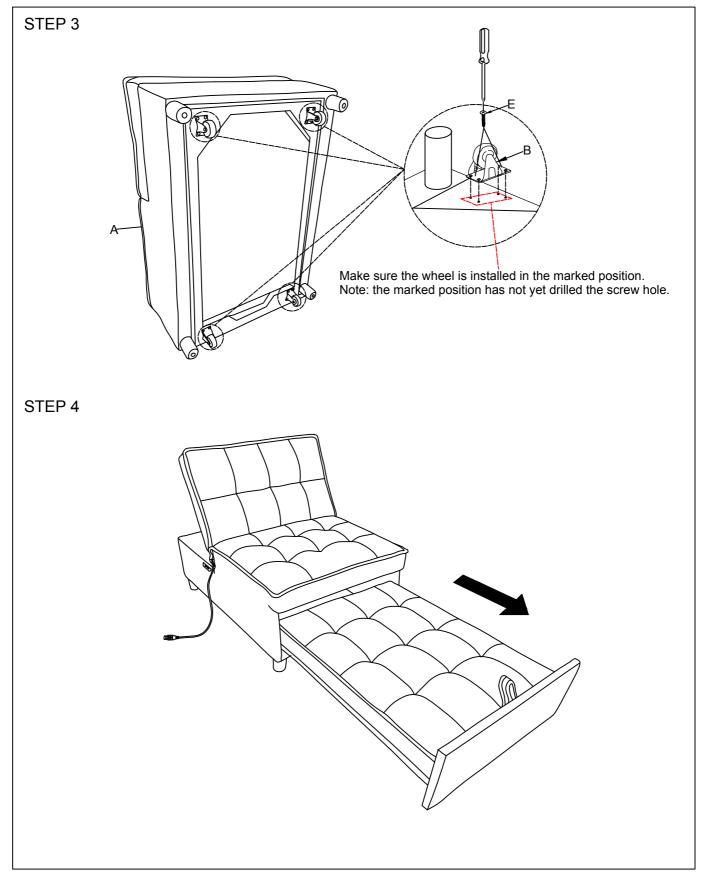

#### HARDWARE LIST

| PART | DRAWING | DESCRIPTION | QTY | PART | DRAWING        | DESCRIPTION   | QTY |
|------|---------|-------------|-----|------|----------------|---------------|-----|
| В    |         | Roller      | 4   | D    | <b>Annunun</b> | Screw M4x55mm | 4   |
| PART | DRAWING | DESCRIPTION | QTY | PART | DRAWING        | DESCRIPTION   | QTY |
| С    | 0       | Leg         | 4   | E    | ·······        | Screw M4x25mm | 16  |