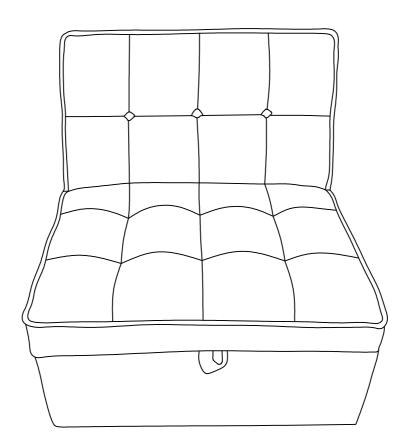

#### PARTS LIST

| PART | DRAWING | DESCRIPTION | QTY |
|------|---------|-------------|-----|
| А    |         | Seat frame  | 1   |