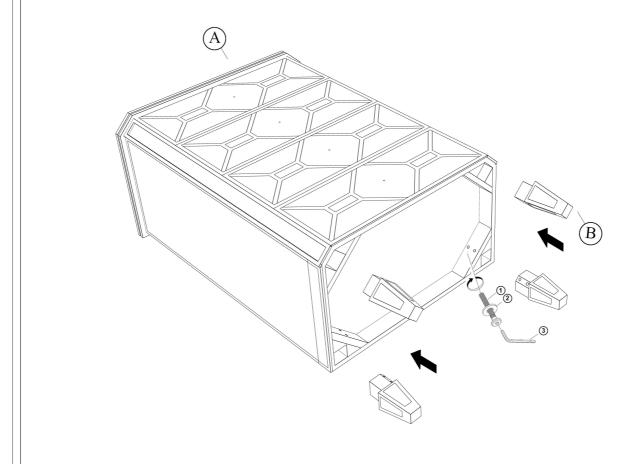

## **ASSEMBLY INSTRUCTIONS**

SKU NO.: WF302317AAN
DESCRIPTION: DRAWER MIRRORED DRESSER

| CARTONS ONLY ONE / HARDWARE LIST |                 |        |      |               |                       |        |       |
|----------------------------------|-----------------|--------|------|---------------|-----------------------|--------|-------|
| PART LISTS                       |                 |        |      | HARDWARE LIST |                       |        |       |
| NO                               | DESCRIPTION     | SKETCH | Q'TY | NO            | DESCRIPTION           | SKETCH | Q'TY  |
| (A)<br>(B)                       | Dresser<br>LEGS |        | 1 PC | 1             | BOLT<br>M8*45mm       |        | 8PCS  |
|                                  |                 |        |      | 2             | WASHER<br>M8*12mm     | 0      | 8PCS  |
|                                  |                 |        |      | 3             | ALLEN KEY<br>M4*75mm  |        | 1 PC  |
|                                  |                 |        |      | 4             | Tipping Restraint Kit | Ø      | 1 SET |