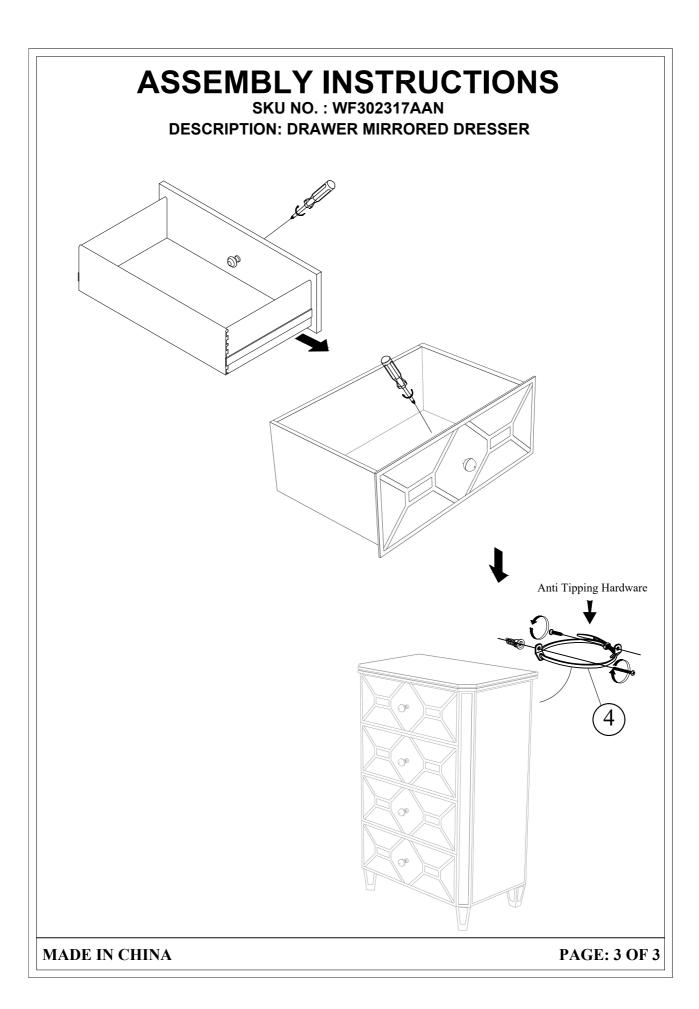

## **ASSEMBLY INSTRUCTIONS**

SKU NO.: WF302317AAN
DESCRIPTION: DRAWER MIRRORED DRESSER

## **ASSEMBLY INSTRUCTIONS**

SKU NO.: WF302317AAN
DESCRIPTION: DRAWER MIRRORED DRESSER

| CARTONS ONLY ONE / HARDWARE LIST |                 |        |      |               |                       |        |       |
|----------------------------------|-----------------|--------|------|---------------|-----------------------|--------|-------|
| PART LISTS                       |                 |        |      | HARDWARE LIST |                       |        |       |
| NO                               | DESCRIPTION     | SKETCH | Q'TY | NO            | DESCRIPTION           | SKETCH | Q'TY  |
| (A)<br>(B)                       | Dresser<br>LEGS |        | 1 PC | 1             | BOLT<br>M8*45mm       |        | 8PCS  |
|                                  |                 |        |      | 2             | WASHER<br>M8*12mm     | 0      | 8PCS  |
|                                  |                 |        |      | 3             | ALLEN KEY<br>M4*75mm  |        | 1 PC  |
|                                  |                 |        |      | 4             | Tipping Restraint Kit | Ø      | 1 SET |