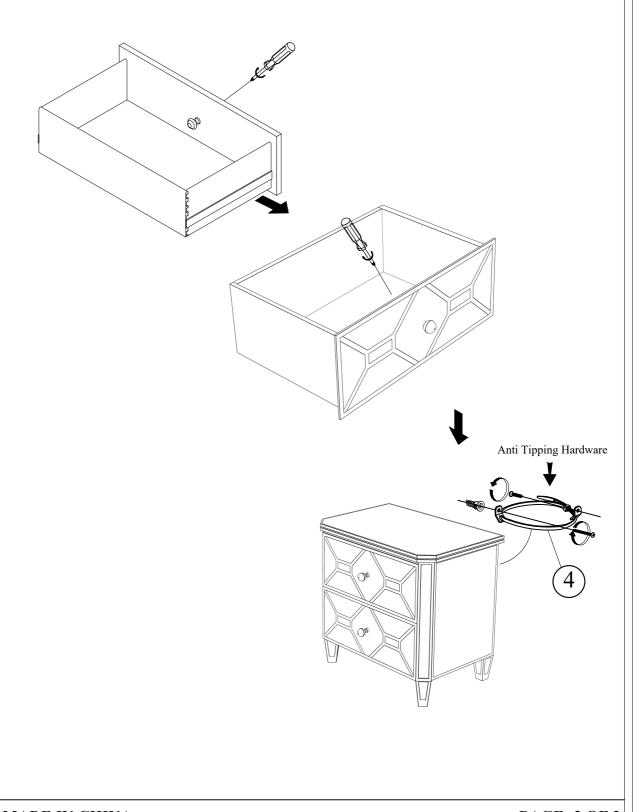

MADE IN CHINA PAGE: 2 OF 3

SKU NO.: WF302316AAN
DESCRIPTION: DRAWER MIRRORED DRESSER

MADE IN CHINA PAGE: 3 OF 3