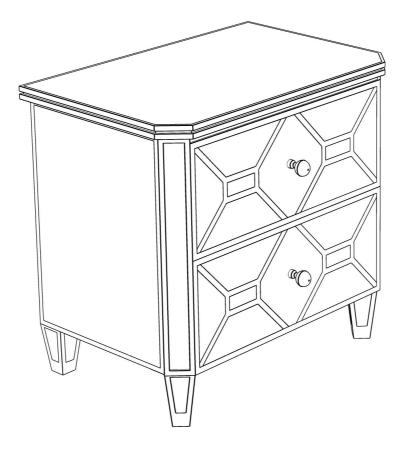

## **ASSEMBLY INSTRUCTIONS**

SKU NO.: WF302316AAN
DESCRIPTION: DRAWER MIRRORED DRESSER

## **ASSEMBLY INSTRUCTIONS**

SKU NO.: WF302316AAN
DESCRIPTION: DRAWER MIRRORED DRESSER

| CARTONS ONLY ONE / HARDWARE LIST |                 |        |      |               |                       |        |       |
|----------------------------------|-----------------|--------|------|---------------|-----------------------|--------|-------|
| PART LISTS                       |                 |        |      | HARDWARE LIST |                       |        |       |
| NO                               | DESCRIPTION     | SKETCH | Q'TY | NO            | DESCRIPTION           | SKETCH | Q'TY  |
| (A)<br>(B)                       | Dresser<br>LEGS |        | 1 PC | 1             | BOLT<br>M8*45mm       |        | 8PCS  |
|                                  |                 |        |      | 2             | WASHER<br>M8*12mm     | 0      | 8PCS  |
|                                  |                 |        |      | 3             | ALLEN KEY<br>M4*75mm  |        | 1 PC  |
|                                  |                 |        |      | 4             | Tipping Restraint Kit | **     | 1 SET |