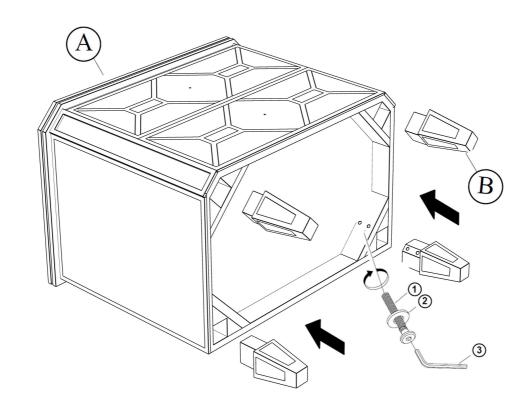

## **ASSEMBLY INSTRUCTIONS**

SKU NO.: WF302316AAN
DESCRIPTION: DRAWER MIRRORED DRESSER

| CARTONS ONLY ONE / HARDWARE LIST |                 |        |      |               |                       |        |       |
|----------------------------------|-----------------|--------|------|---------------|-----------------------|--------|-------|
| PART LISTS                       |                 |        |      | HARDWARE LIST |                       |        |       |
| NO                               | DESCRIPTION     | SKETCH | Q'TY | NO            | DESCRIPTION           | SKETCH | Q'TY  |
| (A)<br>(B)                       | Dresser<br>LEGS |        | 1 PC | 1             | BOLT<br>M8*45mm       |        | 8PCS  |
|                                  |                 |        |      | 2             | WASHER<br>M8*12mm     | 0      | 8PCS  |
|                                  |                 |        |      | 3             | ALLEN KEY<br>M4*75mm  |        | 1 PC  |
|                                  |                 |        |      | 4             | Tipping Restraint Kit | **     | 1 SET |