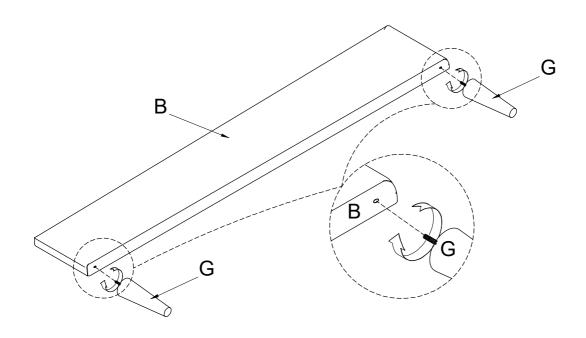

Thank you for purchasing this quality product. Be sure to check all packing material carefully for small part that may have come loose inside the carton during shipment

Step 2: Assembly bunfoot (G) with FB (B).