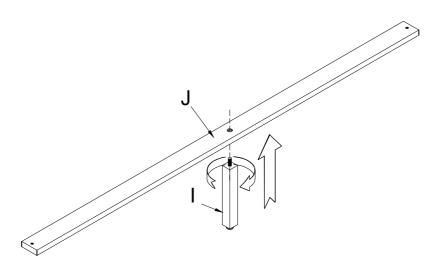

Step 5 : Assembly slat support leg (I) with slat (J).

Step 6 :Assembly slat (J) with side rail L/R (C,D).