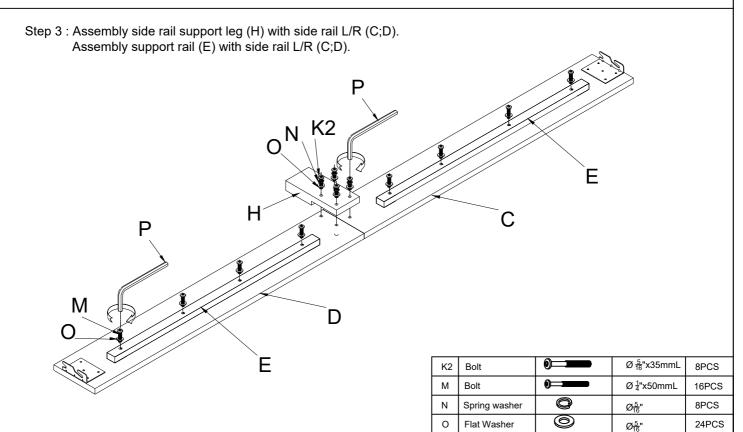

PAGE 2 OF 4

Thank you for purchasing this quality product. Be sure to check all packing material carefully for small part that may have come loose inside the carton during shipment

Allen Key

1PC

M4

Thank you for purchasing this quality product. Be sure to check all packing material carefully for small part that may have come loose inside the carton during shipment