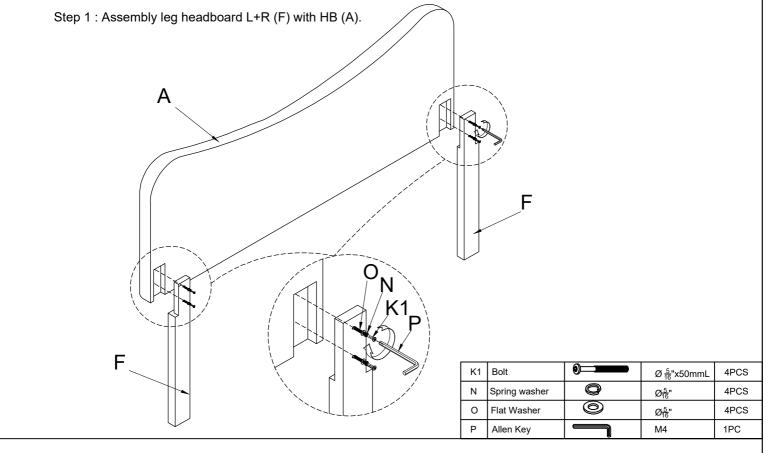

Thank you for purchasing this quality product. Be sure to check all packing material carefully for small part that may have come loose inside the carton during shipment

| PART LIST : |                       |        |          |                 | TOOLS REQUIRED ( Not Provided) |          |                                                                                  |              |  |
|-------------|-----------------------|--------|----------|-----------------|--------------------------------|----------|----------------------------------------------------------------------------------|--------------|--|
| No.         | Descrption            | Sketch | Quanlity | Screwdriver     |                                |          |                                                                                  |              |  |
| Α           | Headboard             |        | 1PC      | HARDWARE LIST : |                                |          |                                                                                  |              |  |
| В           | Footboard             |        | 1PC      | No.             | Descrption                     | Sketch   | Size                                                                             | Quanlity     |  |
| С           | Side Rail C           |        | 2PCS     | K1<br>K2        | Bolt<br>Bolt                   |          | Ø <sup>5</sup> / <sub>16</sub> "x50mmL<br>Ø <sup>5</sup> / <sub>16</sub> "x35mmL | 4PCS<br>8PCS |  |
|             | "-                    |        |          | L               | Bolt                           | <b>9</b> | Ø <sub>16</sub> x25mmL                                                           | 8PCS         |  |
| D           | Side Rail D           |        | 2PCS     | М               | Bolt                           | 0        | Ø <sup>1</sup> / <sub>4</sub> "x50mmL                                            | 16PCS        |  |
| E           | Support Rail          |        | 4PCS     | N               | Spring washer                  |          | Ø <u>5</u> "                                                                     | 20PCS        |  |
| F           | Leg Headboard L+R     |        | 2PCS     | 0               | Flat Washer                    | 0        | Ø <sup>5</sup> / <sub>16</sub> "                                                 | 36PCS        |  |
|             |                       |        |          | Р               | Allen Key                      |          | M4                                                                               | 1PC          |  |
| G           | Bunfoot               |        | 2PCS     | Q               | Screw                          |          | Ø8x1- <del>1</del> "                                                             | 16PCS        |  |
| Н           | Side Rail Support Leg |        | 2PCS     |                 |                                |          |                                                                                  |              |  |
| I           | Slat Support Leg      |        | 8PCS     |                 |                                |          |                                                                                  |              |  |
| J           | Slat                  |        | 8PCS     |                 |                                |          |                                                                                  |              |  |
|             |                       |        |          |                 |                                |          |                                                                                  |              |  |