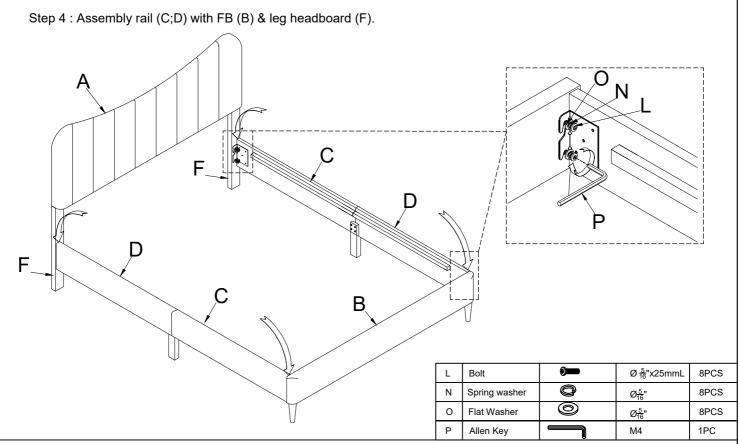

PAGE 2 OF 4

Thank you for purchasing this quality product. Be sure to check all packing material carefully for small part that may have come loose inside the carton during shipment

Allen Key

1PC

M4

Thank you for purchasing this quality product. Be sure to check all packing material carefully for small part that may have come loose inside the carton during shipment