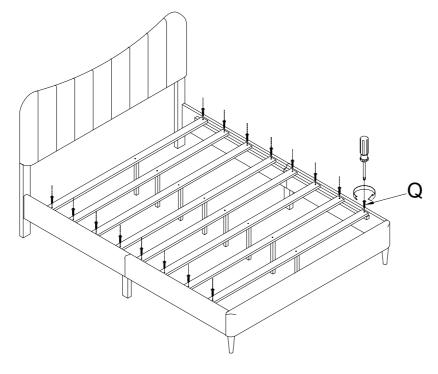

Step 5 : Assembly slat support leg (I) with slat (J).

Step 6 :Assembly slat (J) with side rail L/R (C,D).