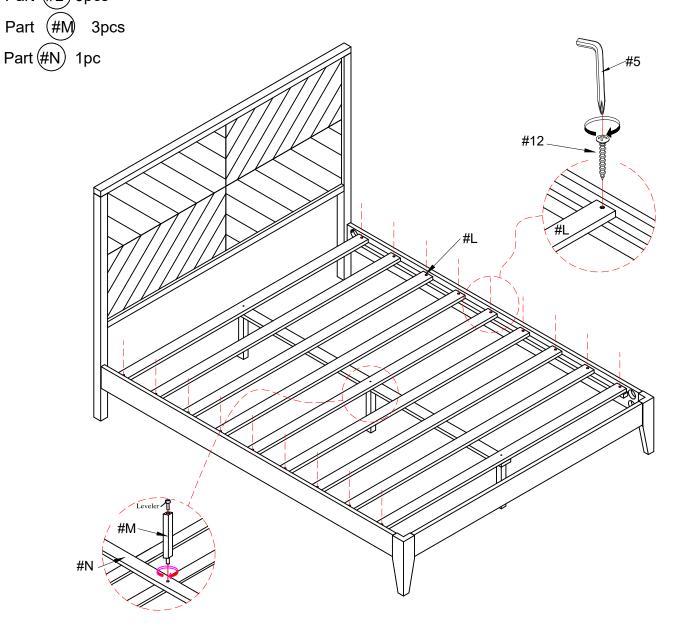

# Step 5

Then using Screw (#12) to conect Slats (#L) with Side rails (#K).

MADE IN VIETNAM