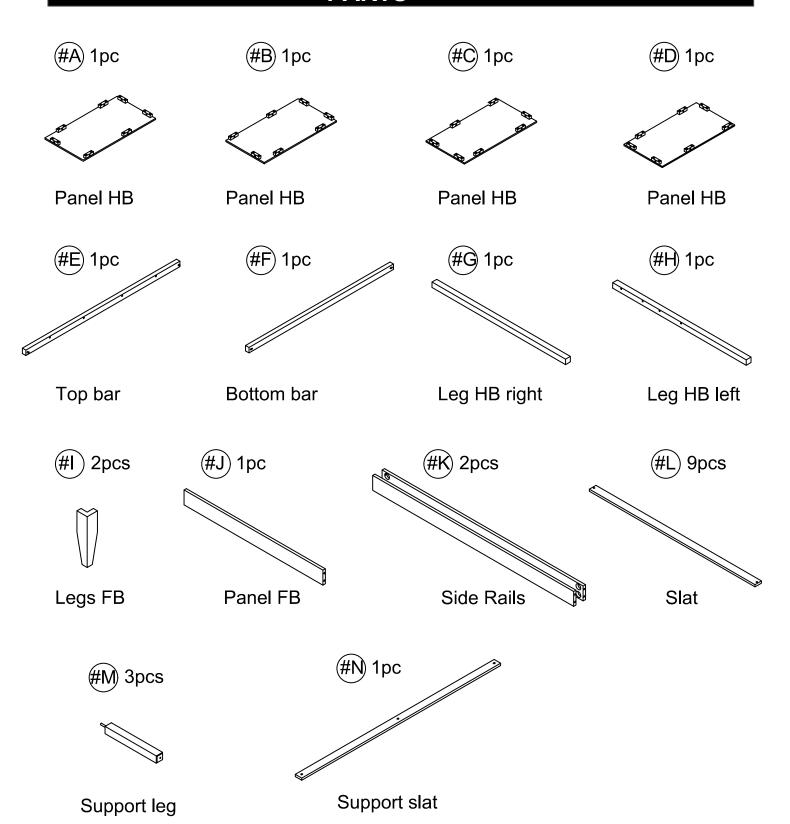

# **PARTS**

Flat Washer Ø1/4" x 20pcs

Lock Washer Ø1/4" x 32pcs

Bolt Ø1/4" x 35mm x 20pcs

Screw Ø8 x 45mm x 4pcs

Allen Key 4mm x 1pc

Wooden dowel Ø8 x 30mm x 2pcs

Wooden dowel Ø12 x 40mm x 4pcs

Bolt Ø8 x 70mm x 12pcs

Curved washers Ø8 x 70mm x12pcs

Nut Ø8x 10mm x 12pcs

Allen Wrench 12mm x 1pc

Screw Ø8 x 25mm x 18pcs

Step 1

Attach all Panel Left HB (top) (#A), Panel Left HB (bottom) (#B), Panel Right HB (bottom) (#C), Panel Right HB (top) (#D) together by using Flat washer (#1), Lock washer (#2), Bolt (#3) with Allen key (#5).

Part(#A) 1pc

Part(#B) 1pc

Part(#C) 1pc

Part(#D) 1pc

Hardware (#1) 4pcs

Hardware (#2) 4pcs

Hardware (#3) 4pcs

Hardware (#5) 1pc

# Step 2

Part(#E) 1pc

Part(#F) 1pc

Part(#G) 1pc

Part(#H) 1pc

Hardware (#1) 16pcs

Hardware (#2) 16pcs

Hardware (#3) 16pcs

# Step 3

Part #I 2pcs

Part(#J) 1pc

Hardware (#8) 4pcs

Hardware (#9) 4pcs

Hardware (#2) 4pcs

Hardware #10 4pcs

Hardware #11) 1pc

# Step 4

Part (#K) 2pcs

Hardware (#8) 8pcs

Hardware (#9) 8pcs

Hardware (#2) 8pcs

Hardware #10 8pcs

Hardware #11 1pc

Attach Side rails (#K), on the Head board and Footboard by using Nut (#10), Lock washer (#2), Curved washer (#9), Bolt (#8) with Allen Wrench (#11).

# Step 5

Then using Screw (#12) to conect Slats (#L) with Side rails (#K).

MADE IN VIETNAM