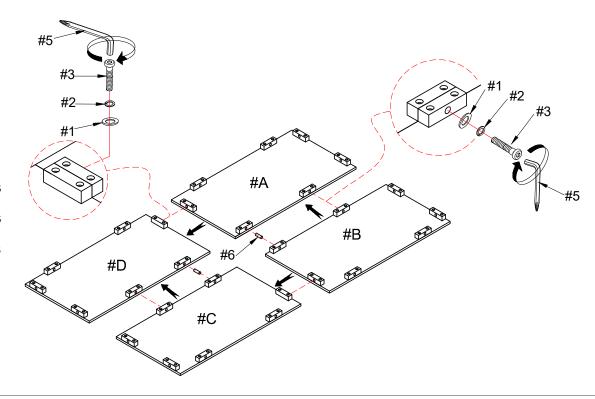

Bolt Ø8 x 70mm x 12pcs

Curved washers Ø8 x 70mm x12pcs

Nut Ø8x 10mm x 12pcs

Allen Wrench 12mm x 1pc

Screw Ø8 x 25mm x 18pcs

Step 1

Attach all Panel Left HB (top) (#A), Panel Left HB (bottom) (#B), Panel Right HB (bottom) (#C), Panel Right HB (top) (#D) together by using Flat washer (#1), Lock washer (#2), Bolt (#3) with Allen key (#5).

Part(#A) 1pc

Part(#B) 1pc

Part(#C) 1pc

Part(#D) 1pc

Hardware (#1) 4pcs

Hardware (#2) 4pcs

Hardware (#3) 4pcs

Hardware (#5) 1pc

Hardware (#6) 2pcs

Attach Top bar (#E), Bottom bar (#F), Leg HB right (#G), Leg HB left (#H) on the Panel HB of Step 1 by using Flat washer (#1), Lock washer (#2), Bolt (#3) with Allen Key (#5) and Screw (#4), Wooden dowel (#7).