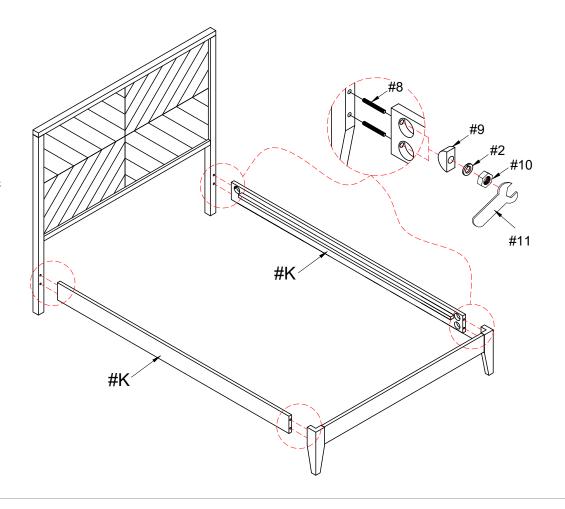

# Step 4

Part (#K) 2pcs

Hardware (#8) 8pcs

Hardware (#9) 8pcs

Hardware (#2) 8pcs

Hardware #10 8pcs

Hardware #11 1pc

Attach Side rails (#K), on the Head board and Footboard by using Nut (#10), Lock washer (#2), Curved washer (#9), Bolt (#8) with Allen Wrench (#11).