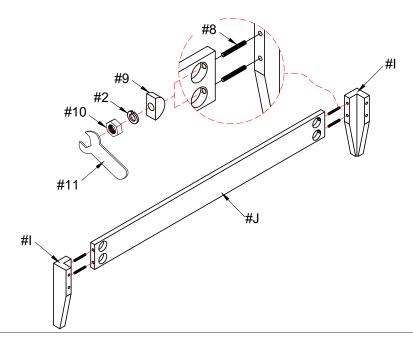

Hardware (#4) 2pcs

Hardware (#5) 1pc

Hardware (#7) 4pcs

Attach Panel FB (#J), on the Leg FB (#I) by using Nut (#10), Lock washer (#2), Curved washer (#9), Bolt (#8) with Allen Wrench (#11).

# Step 3

Part #I 2pcs

Part(#J) 1pc

Hardware (#8) 4pcs

Hardware (#9) 4pcs

Hardware (#2) 4pcs

Hardware #10 4pcs

Hardware #11) 1pc