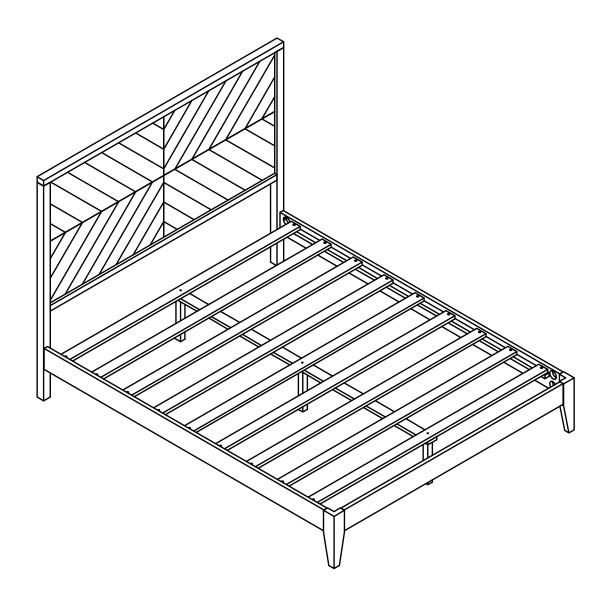

Bolt Ø8 x 70mm x 12pcs

Curved washers Ø8 x 70mm x12pcs

Nut Ø8x 10mm x 12pcs

Allen Wrench 12mm x 1pc

Screw Ø8 x 25mm x 18pcs

Step 1

Attach all Panel Left HB (top) (#A), Panel Left HB (bottom) (#B), Panel Right HB (bottom) (#C), Panel Right HB (top) (#D) together by using Flat washer (#1), Lock washer (#2), Bolt (#3) with Allen key (#5).

Hardware (#6) 2pcs

Attach Top bar (#E), Bottom bar (#F), Leg HB right (#G), Leg HB left (#H) on the Panel HB of Step 1 by using Flat washer (#1), Lock washer (#2), Bolt (#3) with Allen Key (#5) and Screw (#4), Wooden dowel (#7).

Hardware (#4) 2pcs

Hardware (#5) 1pc

Hardware (#7) 4pcs

Attach Panel FB (#J), on the Leg FB (#I) by using Nut (#10), Lock washer (#2), Curved washer (#9), Bolt (#8) with Allen Wrench (#11).

# Step 4

Part (#K) 2pcs

Hardware (#8) 8pcs

Hardware (#9) 8pcs

Hardware (#2) 8pcs

Hardware #10 8pcs

Hardware #11 1pc

Attach Side rails (#K), on the Head board and Footboard by using Nut (#10), Lock washer (#2), Curved washer (#9), Bolt (#8) with Allen Wrench (#11).

# Step 5

Then using Screw (#12) to conect Slats (#L) with Side rails (#K).

MADE IN VIETNAM