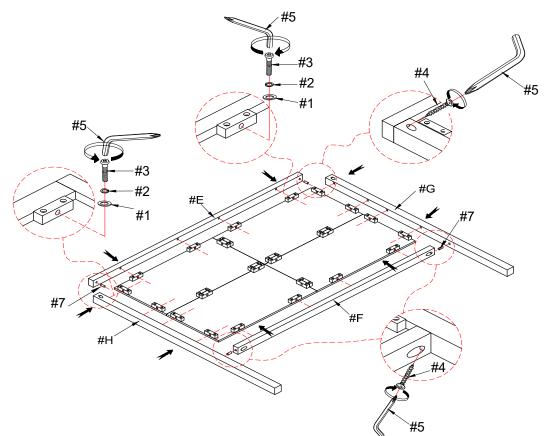

Hardware (#6) 2pcs

Attach Top bar (#E), Bottom bar (#F), Leg HB right (#G), Leg HB left (#H) on the Panel HB of Step 1 by using Flat washer (#1), Lock washer (#2), Bolt (#3) with Allen Key (#5) and Screw (#4), Wooden dowel (#7).

# Step 2

Part(#E) 1pc

Part(#F) 1pc

Part(#G) 1pc

Part(#H) 1pc

Hardware (#1) 16pcs

Hardware (#2) 16pcs

Hardware (#3) 16pcs

Hardware (#4) 2pcs

Hardware (#5) 1pc

Hardware (#7) 4pcs

Attach Panel FB (#J), on the Leg FB (#I) by using Nut (#10), Lock washer (#2), Curved washer (#9), Bolt (#8) with Allen Wrench (#11).