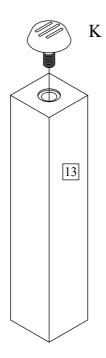

Step 8: Attach Adjustable Glider (K) to Vertical Leg (13).

K Adjustable Glider 5PCS

Step 9 : Attach Slat - 1 (11) and Slat - 2 (12) to Side Rail (10) by follow marking, use Panhead Screw M4 x 30mm (E) tighten with Screw Driver. Attach Vertical Leg (13) to Slat -1 (11) using JCBC (J) and tighten by Allen Key M4 (L).