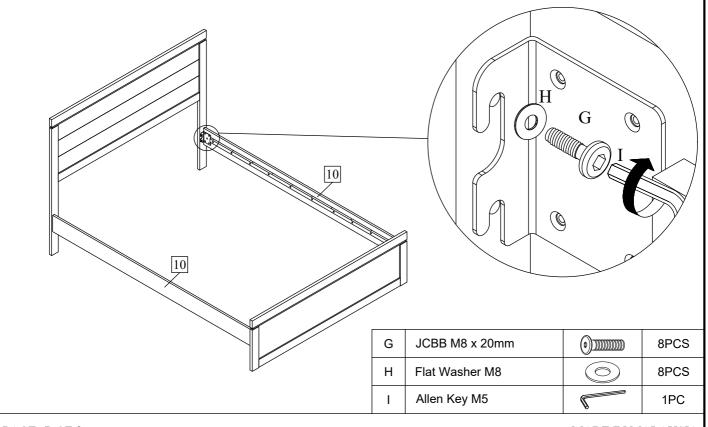

Step 6: Attach Bed Bracket L/R (M) to Side Rail (10) by using CSK Screw M3.5 x 16mm (O) and tighten with Screw Driver.

Step 7: Attach Side Rail (10) to Headboard and Footboard. Insert Flat Washer M8 (H) to JCBB (G) and tighten by Allen Key M5 (I).