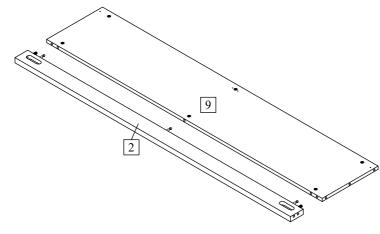

Step 4: Assembly Btm. Rail (2), and Footboard - Center Panel (9).

Lock Minifix Cam clockwise

Step 5 : Attach Footboard - Leg Left (7), Leg Right (8)by using Allen Key M4 (L) to tighten JCBC (J), Spring Washer (P) and Flat Washer (Q). Assembly Top Rail (1), after that attach 4H Metal Plate (N) by using CSK Screw M3.5 x 16mm (O), tighten with Screw Driver.