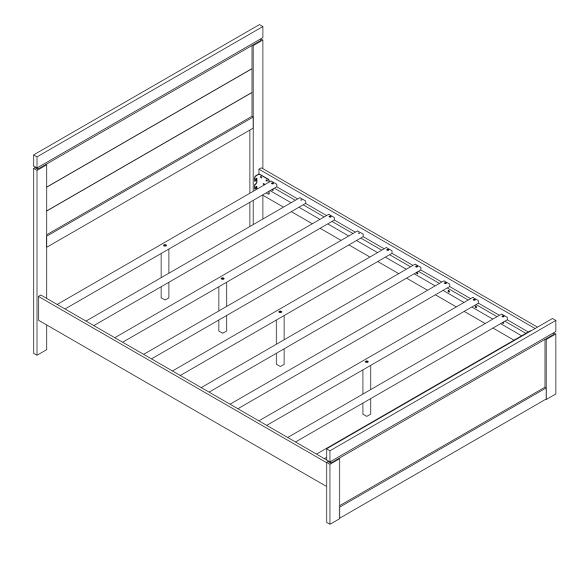

#### ASSEMBLY INSTRUCTIONS

Item No: WF531604 Description: FULL BED

Thank you for purchasing this quality product. Be sure to check all packing material carefully for small part that may have come loose inside carton during shipment.

## ASSEMBLY INSTRUCTIONS Item No: WF531604 Description: FILL L RED

**Description: FULL BED** 

Thank you for purchasing this quality product. Be sure to check all packing material carefully for small part that may have come loose inside carton during shipment.