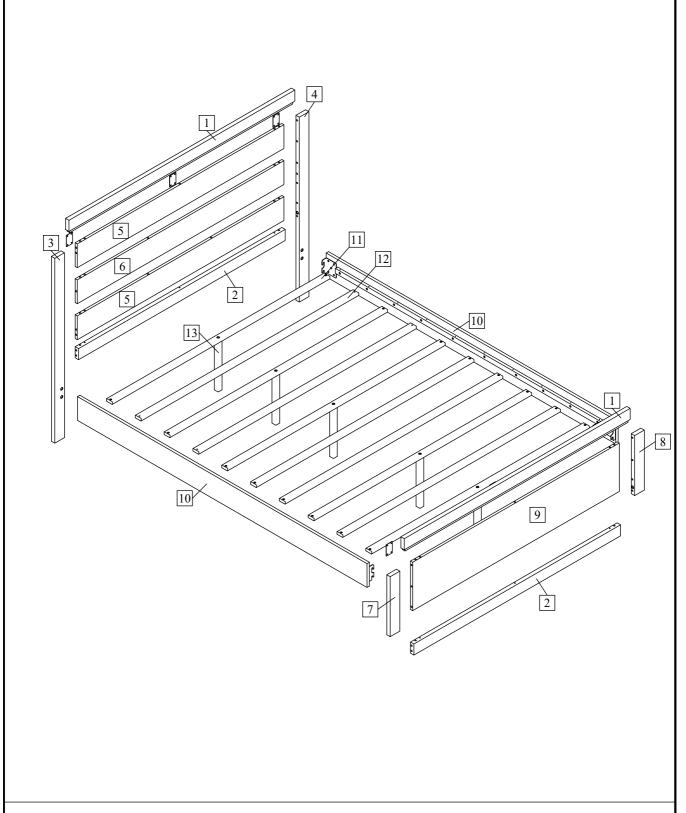

| Part List                     |                              |        |          |  |  |  |
|-------------------------------|------------------------------|--------|----------|--|--|--|
| No.                           | Description                  | Sketch | Quantity |  |  |  |
| 1                             | Top Rail                     | /      | 2PCS     |  |  |  |
| 2                             | Bottom Rail                  |        | 2PCS     |  |  |  |
| 3                             | Headboard - Leg Left         |        | 1PC      |  |  |  |
| 4                             | Headboard - Leg Right        |        | 1PC      |  |  |  |
| 5                             | Headboard - Top & Btm. Panel | P      | 2PCS     |  |  |  |
| 6                             | Headboard - Center Panel     | P      | 1PC      |  |  |  |
| 7                             | Footboard - Leg Left         |        | 1PC      |  |  |  |
| 8                             | Footboard - Leg Right        |        | 1PC      |  |  |  |
| 9                             | Footboard - Center Panel     | 0      | 1PC      |  |  |  |
| 10                            | Side Rail                    |        | 2PCS     |  |  |  |
| 11                            | Slat - 1                     |        | 5PCS     |  |  |  |
| 12                            | Slat - 2                     |        | 5PCS     |  |  |  |
| 13                            | 13 Vertical Leg 5            |        | 5PCS     |  |  |  |
| TOOLS REQUIRED (Not provided) |                              |        |          |  |  |  |
| Screwdriver                   |                              |        |          |  |  |  |

Step 1: Attach Minifix Bolt (A), Minifix Cam (C) and Wood Dowel (D) to Top Rail (1), Btm. Rail (2), Headboard - Leg Left (3), Leg Right (4), Headboard - Top & Btm. Panel (5), Headboard - Center Panel (6), Footboard - Leg Left (7), Leg Right (8) and Footboard - Canter Panel (9). Attach C100 Plastic Nail (F) to Headboard - Leg Left (3), Leg Right (4), Footboard - Leg Left (7), Leg Right (8).

Step 6: Attach Bed Bracket L/R (M) to Side Rail (10) by using CSK Screw M3.5 x 16mm (O) and tighten with Screw Driver.

Step 7: Attach Side Rail (10) to Headboard and Footboard. Insert Flat Washer M8 (H) to JCBB (G) and tighten by Allen Key M5 (I).