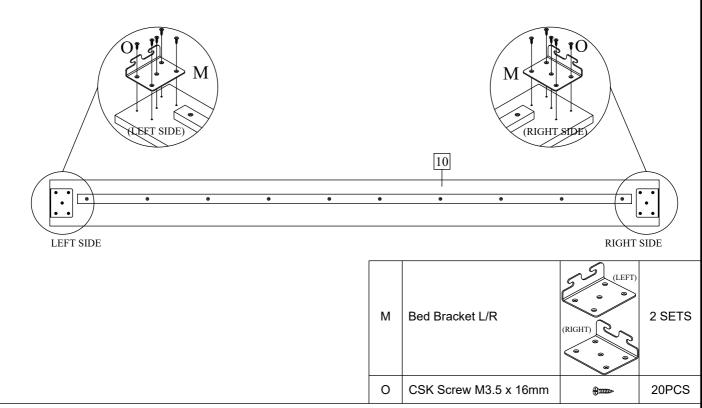

Step 6: Attach Bed Bracket L/R (M) to Side Rail (10) by using CSK Screw M3.5 x 16mm (O) and tighten with Screw Driver.

Step 7: Attach Side Rail (10) to Headboard and Footboard. Insert Flat Washer M8 (H) to JCBB (G) and tighten by Allen Key M5 (I).