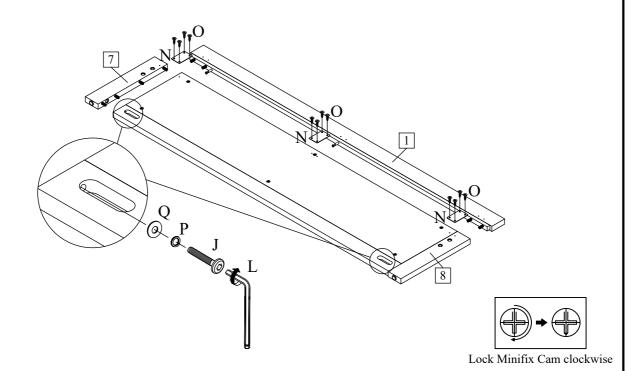

Step 4: Assembly Btm. Rail (2), and Footboard - Center Panel (9).

Lock Minifix Cam clockwise

Step 5 : Attach Footboard - Leg Left (7), Leg Right (8)by using Allen Key M4 (L) to tighten JCBC (J), Spring Washer (P) and Flat Washer (Q). Assembly Top Rail (1), after that attach 4H Metal Plate (N) by using CSK Screw M3.5 x 16mm (O), tighten with Screw Driver.