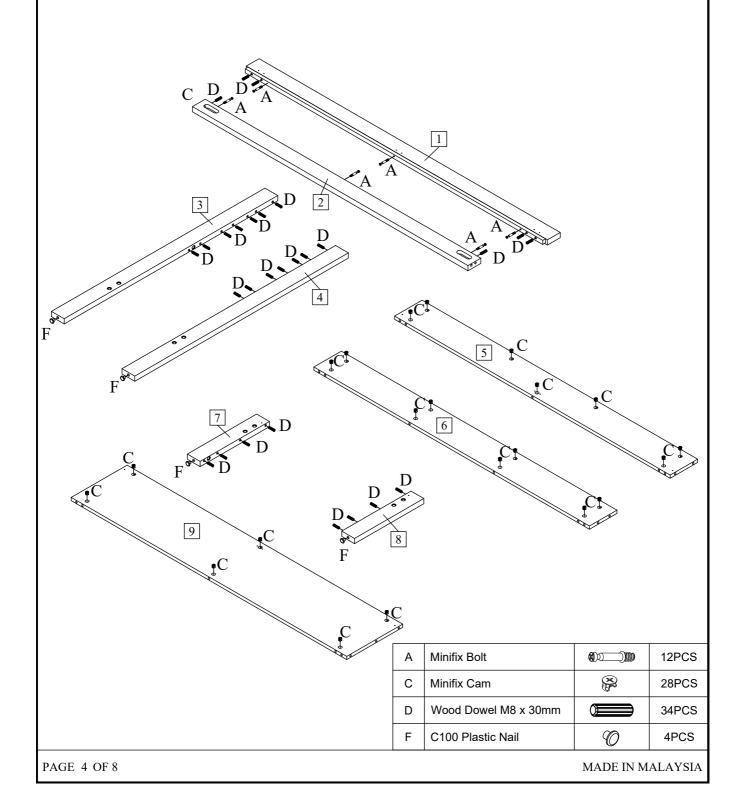

Step 1: Attach Minifix Bolt (A), Minifix Cam (C) and Wood Dowel (D) to Top Rail (1), Btm. Rail (2), Headboard - Leg Left (3), Leg Right (4), Headboard - Top & Btm. Panel (5), Headboard - Center Panel (6), Footboard - Leg Left (7), Leg Right (8) and Footboard - Canter Panel (9). Attach C100 Plastic Nail (F) to Headboard - Leg Left (3), Leg Right (4), Footboard - Leg Left (7), Leg Right (8).

|     | Hardware List              |                  |          |  |  |  |  |
|-----|----------------------------|------------------|----------|--|--|--|--|
| No. | Description Sketch         |                  | Quantity |  |  |  |  |
| Α   | Minifix Bolt               |                  | 12PCS    |  |  |  |  |
| В   | Minifix Bolt (Double Head) |                  | 8PCS     |  |  |  |  |
| С   | Minifix Cam                | Œ                | 28PCS    |  |  |  |  |
| D   | Wood Dowel M8 x 30mm       |                  | 38PCS    |  |  |  |  |
| Е   | Panhead Screw M4 x 30mm    | Ommunio          | 20PCS    |  |  |  |  |
| F   | C100 Plastic Nail          | Ø                | 4PCS     |  |  |  |  |
| G   | JCBB M8 x 20mm             |                  | 8PCS     |  |  |  |  |
| Н   | Flat Washer M8             | 0                | 8PCS     |  |  |  |  |
| 1   | Allen Key M5               |                  | 1PC      |  |  |  |  |
| J   | JCBC M6 x 50mm             | 0                | 9PCS     |  |  |  |  |
| K   | Adjustable Glider          |                  | 5PCS     |  |  |  |  |
| L   | Allen Key M4               |                  | 1PC      |  |  |  |  |
| М   | Bed Bracket L/R            |                  | 2 SETS   |  |  |  |  |
| N   | 4H Metal Plate             |                  | 6PCS     |  |  |  |  |
| 0   | CSK Screw M3.5 x 16mm      | <del>D</del> mm> | 44PCS    |  |  |  |  |
| Р   | Spring Washer M6           | 0                | 4PCS     |  |  |  |  |
| Q   | Flat Washer M6 x 13mm      | 0                | 4PCS     |  |  |  |  |