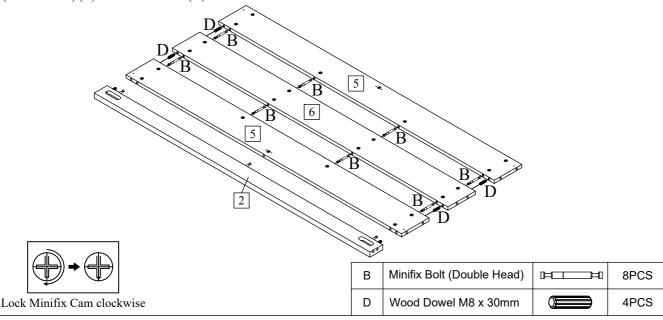

Step 2 : Assembly Btm. Rail (2), Headboard - Top & Btm. Panel (5), Headboard - Center Panel (6) by using Minifix Bolt (Double Head) (B) and Wood Dowel (D).

Step 3: Attach Headboard - Leg Left (3), Leg Right (4), by using Allen Key M4 (L) to tighten JCBC (J), Spring Washer (P) and Flat Washer (Q). Assembly Top Rail (1), after that attach 4H Metal Plate (N) by using CSK Screw M3.5 x 16mm (O), tighten with

Lock Minifix Cam clockwise

| J | JCBC M6 x 50mm  | (Marie 1987) | 2PCS | Q | Flat Washer M6 x 13mm | 0        | 2PCS  |
|---|-----------------|--------------|------|---|-----------------------|----------|-------|
| L | Allen Key M4    |              | 1PC  | N | 4H Metal Plate        |          | 3PCS  |
| Р | Sping Washer M6 | 0            | 2PCS | 0 | CSK Screw M3.5 x 16mm | <b>⊕</b> | 12PCS |