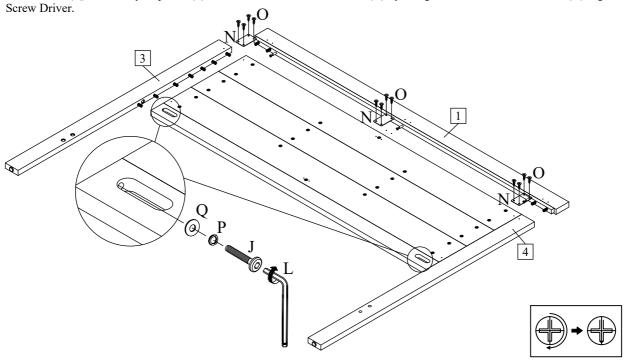

Step 2 : Assembly Btm. Rail (2), Headboard - Top & Btm. Panel (5), Headboard - Center Panel (6) by using Minifix Bolt (Double Head) (B) and Wood Dowel (D).

Step 3: Attach Headboard - Leg Left (3), Leg Right (4), by using Allen Key M4 (L) to tighten JCBC (J), Spring Washer (P) and Flat Washer (Q). Assembly Top Rail (1), after that attach 4H Metal Plate (N) by using CSK Screw M3.5 x 16mm (O), tighten with