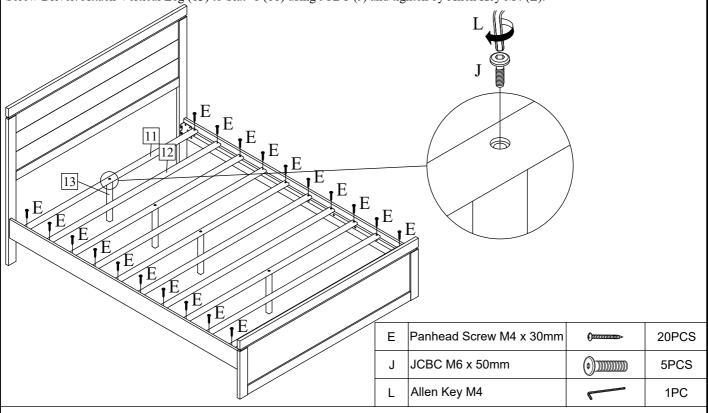

Step 8: Attach Adjustable Glider (K) to Vertical Leg (13).

K Adjustable Glider 5PCS

Step 9 : Attach Slat - 1 (11) and Slat - 2 (12) to Side Rail (10) by follow marking, use Panhead Screw M4 x 30mm (E) tighten with Screw Driver. Attach Vertical Leg (13) to Slat -1 (11) using JCBC (J) and tighten by Allen Key M4 (L).