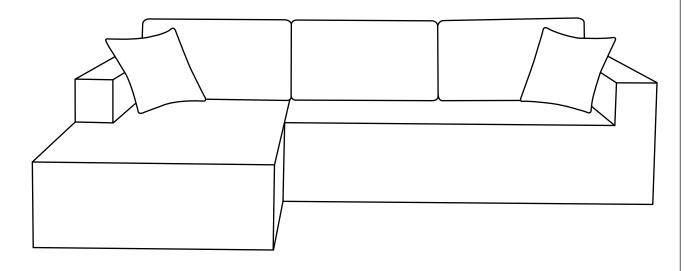

your cushion a massage while allowing the air to flow through the foam.



72h

It might takes up to 72 hours.

# **PART LIST:**

| NO | DESCRIPTION              | SKETCH | QTY  |                             |
|----|--------------------------|--------|------|-----------------------------|
| А  | LOUNGE<br>CHAIR FRAME    | A      | 1PC  | N723P171462:<br>B*1 C*1 D*2 |
| В  | TWO-PERSON<br>SEAT FRAME | B      | 1PC  |                             |
| С  | PILLOW                   |        | 2PCS | N723P171465:<br>A*1 C*1 D*1 |
| D  | CUSHION                  | (D)    | 3PCS |                             |

## **DIAGRAM 1**

Put the pillow (C) and cushion (D) on the lounge chair frame (A).



DIAGRAM 2 Put the pillow(C) and cushions (D) on the two-person seat frame (B).



### **DIAGRAM 3**



**COMPLETE**