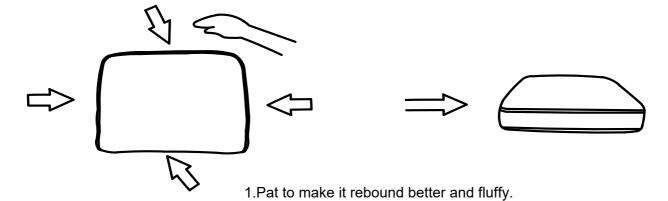

## TIPS:

- 1. The sectional sofa comes in 2 separate boxes, might be delivered at different times. Please wait several days patiently.
- 2. Due to differences of light effects, the actual color of the materials might be slightly different from the pictures.
- 3. No Assembly Required. This sofa can free of your stereotyped nightmare of furniture assembly.
- 4. Due to package compression for better shipment, the fabric may have wrinkles.
- 5. Please take all packages out and pat every part to make it rebound better and fluffy, so that it can restore to picture-like status.
- 6. Please keep children away from the plastic bags.

2.Knead your cushion like giving your cushion a massage while allowing the air to flow through the foam.

72h

It might takes up to 72 hours.