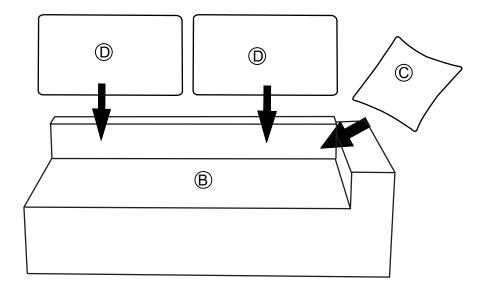

## **DIAGRAM 1**

Put the pillow (C) and cushion (D) on the lounge chair frame (A).

DIAGRAM 2 Put the pillow(C) and cushions (D) on the two-person seat frame (B).