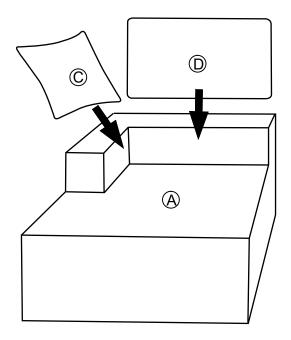

## **DIAGRAM 1**

Put the pillow (C) and cushion (D) on the lounge chair frame (A).

DIAGRAM 2 Put the pillow(C) and cushions (D) on the two-person seat frame (B).