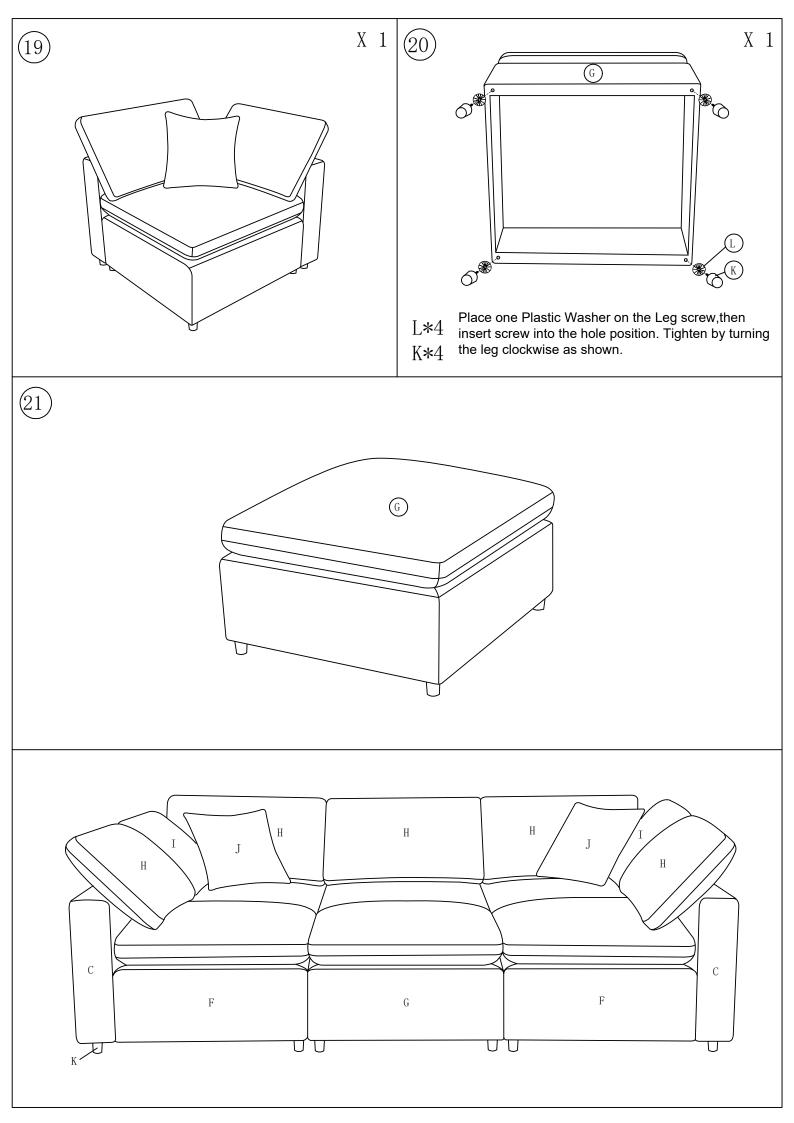

## HARDWARE LIST:

| A | <u>(f</u> :)          | 1PC   | N723P171442: C*1 D*1 H*1     |
|---|-----------------------|-------|------------------------------|
| В | ( <u>:</u> <u>1</u> ) | 1PC   | N723P171445: C*1 E*1 H*1     |
| С | <u>[f</u> ]           | 5PCS  | N723P171446: C*1 F*1 H*1     |
| D |                       | 1PC   | N723P171451: C*1 F*1 H*1     |
| Е |                       | 1PC   | N723P171453: C*1 F*1 H*1     |
| F |                       | 3PCS  | N723P171455:G*1 I*2 J*2 K*28 |
| G |                       | 1PC   | L*28 M*28 N*28 O*28 P*1      |
| Н |                       | 5PCS  | N723P171457: A*1 B*1         |
| I |                       | 2PCS  |                              |
| J |                       | 2PCS  |                              |
| K |                       | 28PCS |                              |
| L | ***                   | 28PCS |                              |
| M | M 8*60M M             | 28PCS |                              |
| N | <b>₽</b><br>M 8       | 28PCS |                              |
| 0 | ⊙<br>M 8*30*2M M      | 28PCS |                              |
| Р | M 8 8                 | 1PC   |                              |
|   |                       |       |                              |
|   |                       |       |                              |
|   |                       |       |                              |