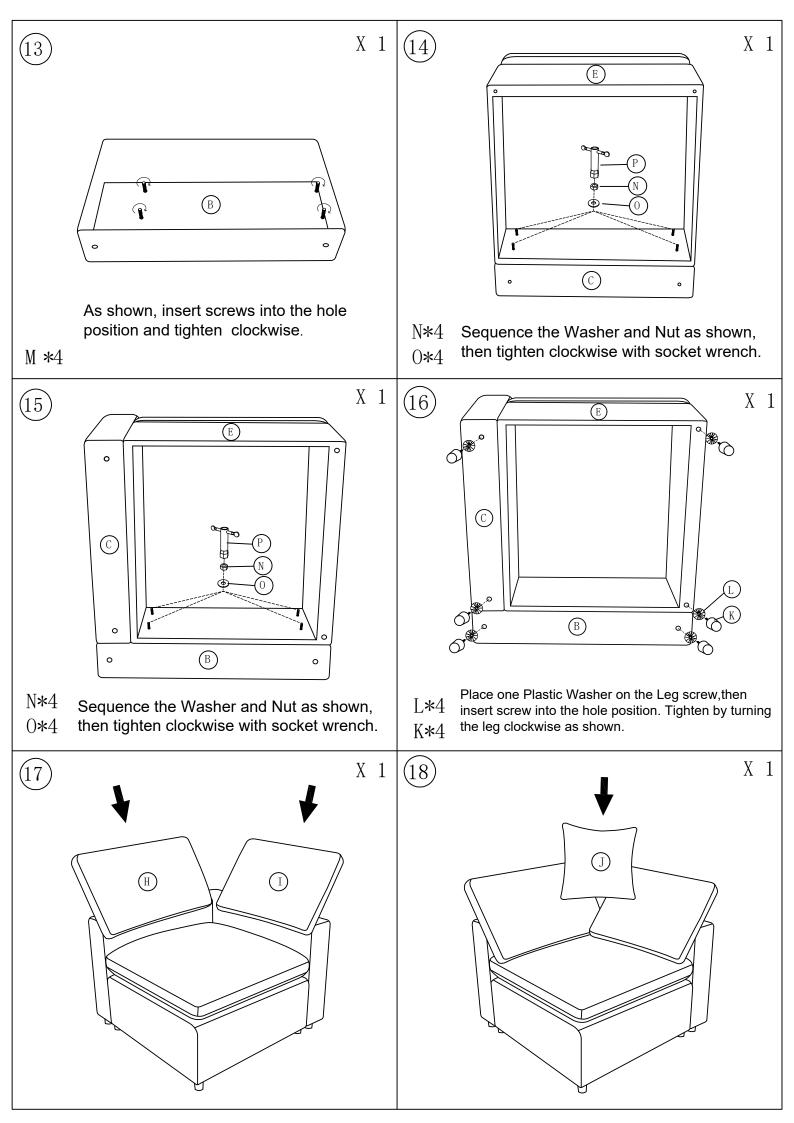

## HARDWARE LIST:

| A | <u>(f</u> :)          | 1PC   | N723P171442: C*1 D*1 H*1     |
|---|-----------------------|-------|------------------------------|
| В | ( <u>:</u> <u>1</u> ) | 1PC   | N723P171445: C*1 E*1 H*1     |
| С | <u>[f</u> ]           | 5PCS  | N723P171446: C*1 F*1 H*1     |
| D |                       | 1PC   | N723P171451: C*1 F*1 H*1     |
| Е |                       | 1PC   | N723P171453: C*1 F*1 H*1     |
| F |                       | 3PCS  | N723P171455:G*1 I*2 J*2 K*28 |
| G |                       | 1PC   | L*28 M*28 N*28 O*28 P*1      |
| Н |                       | 5PCS  | N723P171457: A*1 B*1         |
| I |                       | 2PCS  |                              |
| J |                       | 2PCS  |                              |
| K |                       | 28PCS |                              |
| L | ***                   | 28PCS |                              |
| M | M 8*60M M             | 28PCS |                              |
| N | <b>₽</b><br>M 8       | 28PCS |                              |
| 0 | ⊙<br>M 8*30*2M M      | 28PCS |                              |
| Р | M 8 8                 | 1PC   |                              |
|   |                       |       |                              |
|   |                       |       |                              |
|   |                       |       |                              |