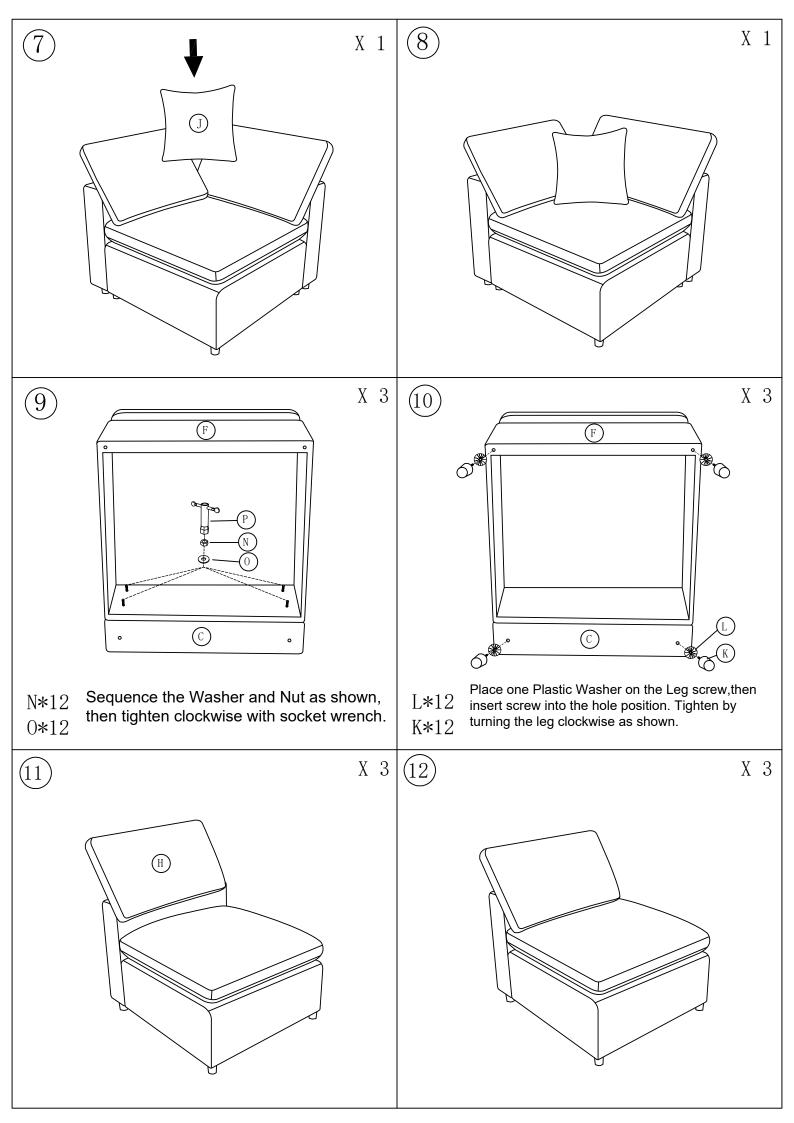

## HARDWARE LIST:

| A | <u>(f</u> :)          | 1PC   | N723P171442: C*1 D*1 H*1     |
|---|-----------------------|-------|------------------------------|
| В | ( <u>:</u> <u>1</u> ) | 1PC   | N723P171445: C*1 E*1 H*1     |
| С | <u>[f</u> ]           | 5PCS  | N723P171446: C*1 F*1 H*1     |
| D |                       | 1PC   | N723P171451: C*1 F*1 H*1     |
| Е |                       | 1PC   | N723P171453: C*1 F*1 H*1     |
| F |                       | 3PCS  | N723P171455:G*1 I*2 J*2 K*28 |
| G |                       | 1PC   | L*28 M*28 N*28 O*28 P*1      |
| Н |                       | 5PCS  | N723P171457: A*1 B*1         |
| I |                       | 2PCS  |                              |
| J |                       | 2PCS  |                              |
| K |                       | 28PCS |                              |
| L | ***                   | 28PCS |                              |
| M | M 8*60M M             | 28PCS |                              |
| N | <b>₽</b><br>M 8       | 28PCS |                              |
| 0 | ⊙<br>M 8*30*2M M      | 28PCS |                              |
| Р | M 8 8                 | 1PC   |                              |
|   |                       |       |                              |
|   |                       |       |                              |
|   |                       |       |                              |