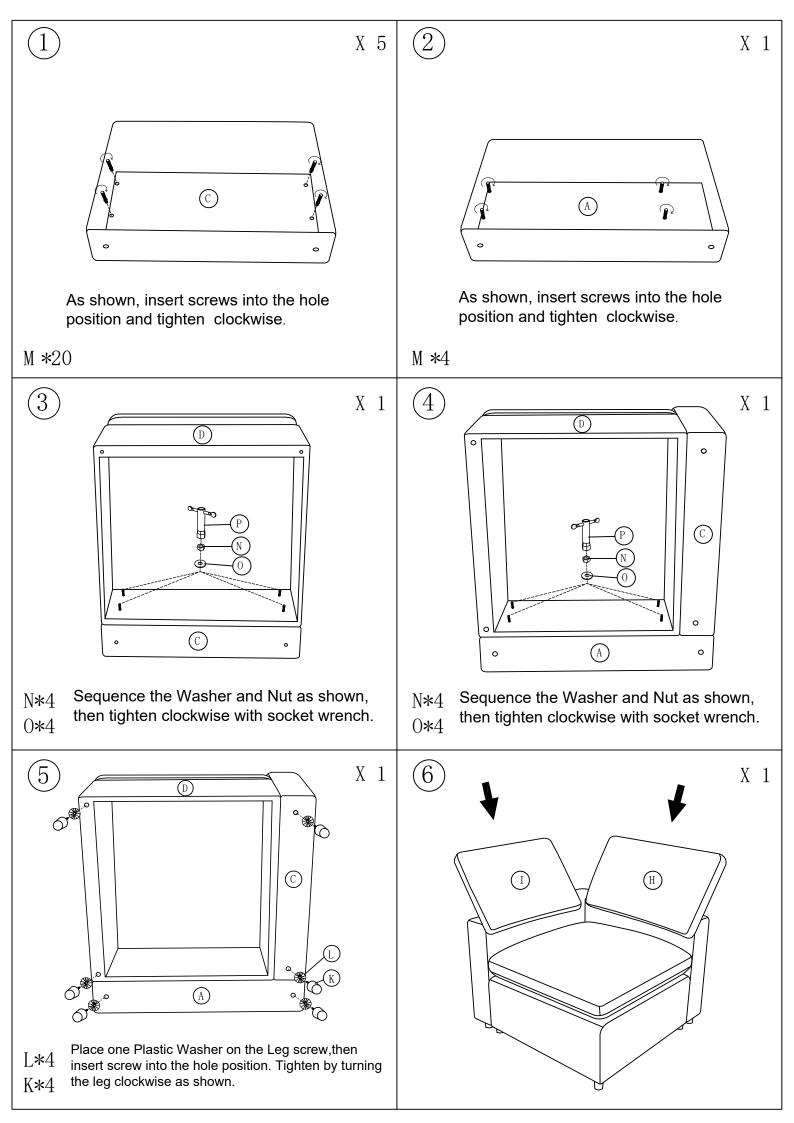

## HARDWARE LIST:

| A | <u>(f</u> :)          | 1PC   | N723P171442: C*1 D*1 H*1     |
|---|-----------------------|-------|------------------------------|
| В | ( <u>:</u> <u>1</u> ) | 1PC   | N723P171445: C*1 E*1 H*1     |
| С | <u>[f</u> ]           | 5PCS  | N723P171446: C*1 F*1 H*1     |
| D |                       | 1PC   | N723P171451: C*1 F*1 H*1     |
| Е |                       | 1PC   | N723P171453: C*1 F*1 H*1     |
| F |                       | 3PCS  | N723P171455:G*1 I*2 J*2 K*28 |
| G |                       | 1PC   | L*28 M*28 N*28 O*28 P*1      |
| Н |                       | 5PCS  | N723P171457: A*1 B*1         |
| I |                       | 2PCS  |                              |
| J |                       | 2PCS  |                              |
| K |                       | 28PCS |                              |
| L | ***                   | 28PCS |                              |
| M | M 8*60M M             | 28PCS |                              |
| N | <b>₽</b><br>M 8       | 28PCS |                              |
| 0 | ⊙<br>M 8*30*2M M      | 28PCS |                              |
| Р | M 8 8                 | 1PC   |                              |
|   |                       |       |                              |
|   |                       |       |                              |
|   |                       |       |                              |