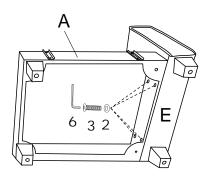

#### **DIAGRAM 2** (Assemble the Armrest)

Assemble the Seat frames (Part A) and Left armrest (Part D) and Right armrest (Part E) with Washers (Hardware 2) and Screws (Hardware 3) by Wrench (Hardware 6).