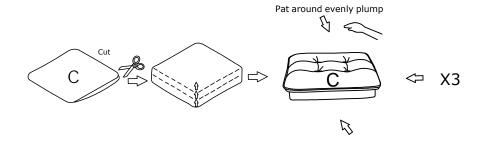

#### **DIAGRAM** 7 (Removal of compression bags)

Remove the Seat cushions (Part C), Back cushions (Part H), Ottoman cushion (Part K) and Pillows (Part I).

#### **DIAGRAM** 8 ( Place the Cushion on the sofa)

Place the Seat cushions (Part C) and Back cushions (Part H) and Pillows (Part I) on the sofa.