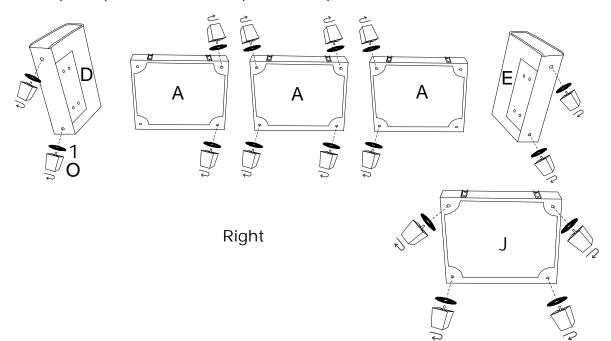

#### **DIAGRAM 1** (Assemble the legs)

Assemble the Legs (Part O) on the Seat frames (Part A), Ottoman frame (Part J), Left armrest (Part D) and Right armrest (Part E) with the Gaskets (Hardware 1).

#### **DIAGRAM 2** (Assemble the Armrest)

Assemble the Seat frames (Part A) and Left armrest (Part D) and Right armrest (Part E) with Washers (Hardware 2) and Screws (Hardware 3) by Wrench (Hardware 6).