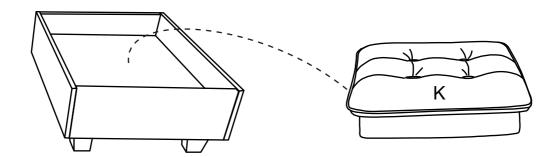

#### **DIAGRAM** 9 ( Place the Cushion on the Ottoman)

Place the Ottoman cushion (Part K) on the Ottoman frame.