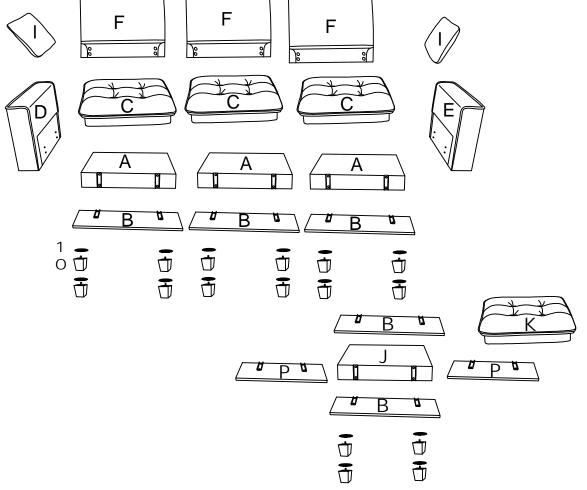

| PARTS LIST N723P186135 |                 |        |     |  |
|------------------------|-----------------|--------|-----|--|
| NO                     | DESCRIPTION     | SKETCH | QTY |  |
| Α                      | Seat frame      |        | 3   |  |
| В                      | Long baffle     |        | 2   |  |
| С                      | Seat cushion    |        | 3   |  |
| Н                      | Back cushion    |        | 3   |  |
| I                      | Pillow          |        | 1   |  |
| K                      | Ottoman cushion |        | 1   |  |
| Р                      | Short baffle    |        | 2   |  |

| PARTS LIST N723P186137 |               |        |     |  |
|------------------------|---------------|--------|-----|--|
| NO                     | DESCRIPTION   | SKETCH | QTY |  |
| В                      | Long baffle   |        | 3   |  |
| D                      | Left armrest  |        | 1   |  |
| Е                      | Right armrest |        | 1   |  |
| F                      | Back frame    | 00 00  | 3   |  |
| G                      | Back cover    |        | 1   |  |
| I                      | Pillow        |        | 1   |  |
| J                      | Ottoman frame |        | 1   |  |
| 0                      | Leg           |        | 16  |  |

| <b>HARDWARE</b> N723P186137 |               |        |     |
|-----------------------------|---------------|--------|-----|
| NO                          | DESCRIPTION   | SKETCH | QTY |
| 1                           | Gasket        |        | 16  |
| 2                           | Washer        |        | 28  |
| 3                           | Screws 8X60   |        | 20  |
| 4                           | Screws 8X80   |        | 4   |
| 5                           | Butterfly nut |        | 4   |
| 6                           | Wrench        |        | 1   |

All parts and hardwares.

| 1 |   | Gasket        | 16 |
|---|---|---------------|----|
| 2 | 0 | Washer        | 28 |
| 3 |   | Screws 8X60   | 20 |
| 4 |   | Screws 8X80   | 4  |
| 5 |   | Butterfly nut | 4  |
| 6 |   | Wrench        | 1  |