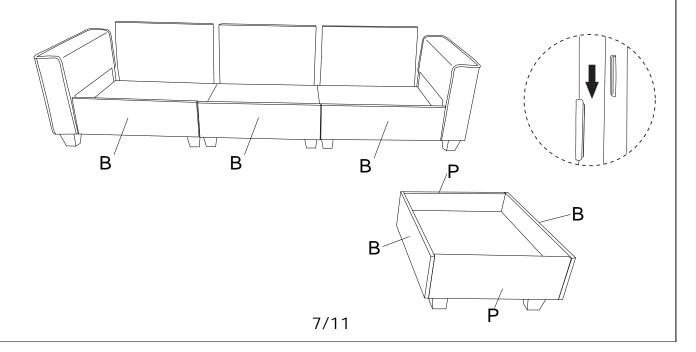

#### **DIAGRAM** 4 (Assemble the Baffles)

Install the Long baffle (Part B) and Short baffle (Part P) onto the seat frames using the inserts.