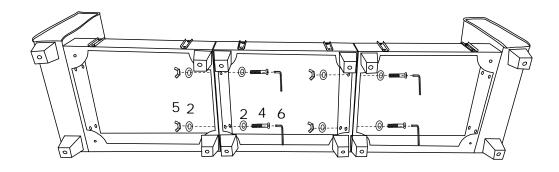

### **DIAGRAM 3** (Assemble the Seat frames)

Assemble the Seat frames (Part A) with Washers (Hardware 2), Screws (Hardware 4) and Butterfly nuts (Hardware 5) by Wrench (Hardware 6).

| 2 | 0     | 8PCS |
|---|-------|------|
| 4 | M8X80 | 4PCS |
| 5 |       | 4PCS |
| 6 |       | 1PC  |