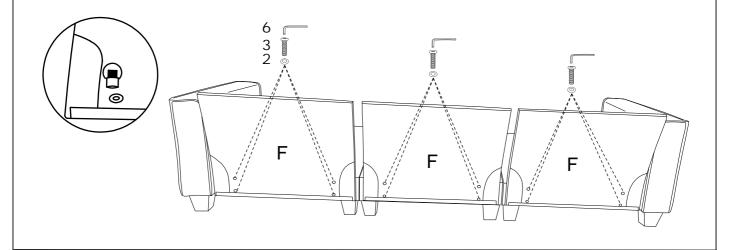

#### **DIAGRAM** 5 (Assemble the Back frame)

| 2 | $\odot$ | 12PCS |
|---|---------|-------|
| 3 | M8X60   | 12PCS |

Place the washers (Hardware 2) and screws (Hardware 3) into the designated holes on the backrest, turn them to 70% by the wrench, and tighten all screws after it is fully installed.