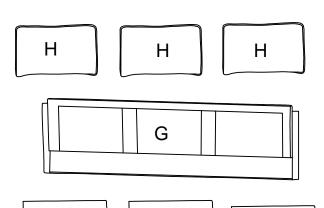

| PARTS LIST N723P186135 |                 |        |     |  |
|------------------------|-----------------|--------|-----|--|
| NO                     | DESCRIPTION     | SKETCH | QTY |  |
| Α                      | Seat frame      |        | 3   |  |
| В                      | Long baffle     |        | 2   |  |
| С                      | Seat cushion    |        | 3   |  |
| Н                      | Back cushion    |        | 3   |  |
| I                      | Pillow          |        | 1   |  |
| K                      | Ottoman cushion |        | 1   |  |
| Р                      | Short baffle    |        | 2   |  |

| PARTS LIST N723P186137 |               |        |     |  |
|------------------------|---------------|--------|-----|--|
| NO                     | DESCRIPTION   | SKETCH | QTY |  |
| В                      | Long baffle   |        | 3   |  |
| D                      | Left armrest  |        | 1   |  |
| Е                      | Right armrest |        | 1   |  |
| F                      | Back frame    | 00 00  | 3   |  |
| G                      | Back cover    |        | 1   |  |
| I                      | Pillow        |        | 1   |  |
| J                      | Ottoman frame |        | 1   |  |
| 0                      | Leg           |        | 16  |  |