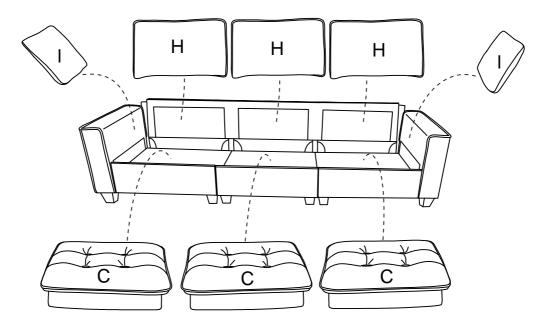

#### **DIAGRAM** 8 ( Place the Cushion on the sofa)

Place the Seat cushions (Part C) and Back cushions (Part H) and Pillows (Part I) on the sofa.