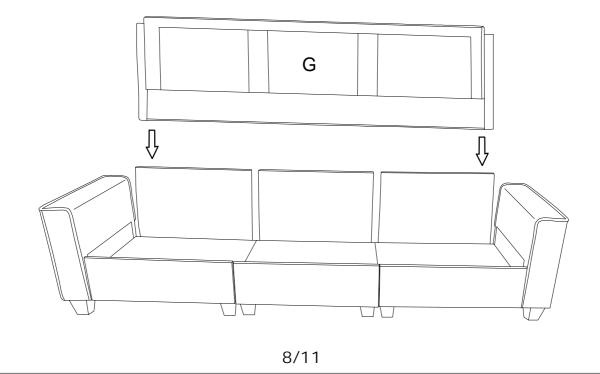

#### **DIAGRAM** 6 (Put the Back cover on the Back frame)

Place the Back cover (Part G) on the Back frame.