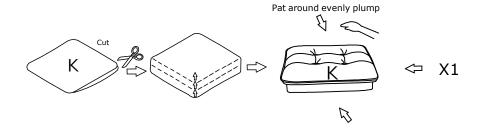

#### **DIAGRAM** 7 (Removal of compression bags)

Remove the Seat cushions (Part C), Back cushions (Part H), Ottoman cushion (Part K) and Pillows (Part I).

#### **DIAGRAM** 9 ( Place the Cushion on the Ottoman)

Place the Ottoman cushion (Part K) on the Ottoman frame.