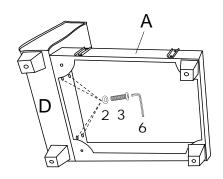

#### **DIAGRAM 2** (Assemble the Armrest)

Assemble the Seat frames (Part A) and Left armrest (Part D) and Right armrest (Part E) with Washers (Hardware 2) and Screws (Hardware 3) by Wrench (Hardware 6).