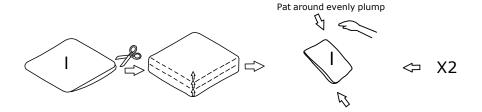

#### **DIAGRAM** 7 (Removal of compression bags)

Remove the Seat cushions (Part C), Back cushions (Part H), Ottoman cushion (Part K) and Pillows (Part I).

#### **TIPS**

- 1. Please do not open the compressed packages until your sofa frame is completely assembled.
- 2. Compressed back cushions and pillows need to be fully fulfilled within 72 hours for your perfect use.
- 3. Please keep children away from plastic bags or any small pieces of stuff.