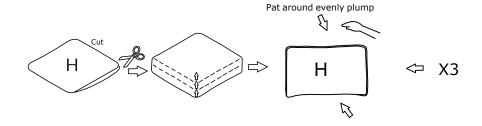

#### **DIAGRAM** 7 (Removal of compression bags)

Remove the Seat cushions (Part C), Back cushions (Part H), Ottoman cushion (Part K) and Pillows (Part I).

#### **DIAGRAM** 8 ( Place the Cushion on the sofa)

Place the Seat cushions (Part C) and Back cushions (Part H) and Pillows (Part I) on the sofa.