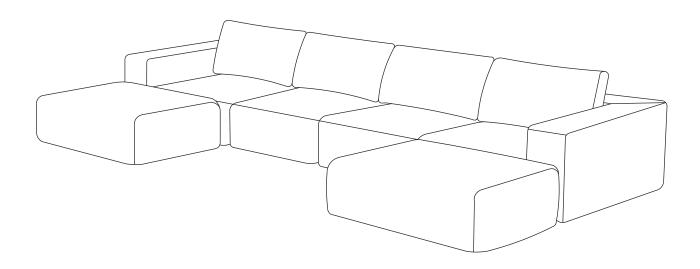

## PART LIST:

| NO | DESCRIPTION           | SKETCH | QTY  |                                                                       |
|----|-----------------------|--------|------|-----------------------------------------------------------------------|
| А  | LEFT CORNER<br>FRAME  |        | 1PC  | WF323355<br>A*1 C*1 E*2<br>WF323356<br>B*1 C*1 E*2<br>WF323357<br>D*2 |
| В  | RIGHT CORNER<br>FRAME |        | 1PC  |                                                                       |
| С  | SINGLE FRAME          |        | 2PCS |                                                                       |
| D  | FOOTSTOOL<br>FRAME    |        | 2PCS |                                                                       |
| Е  | WAIST-PILLOW          |        | 4PC  |                                                                       |