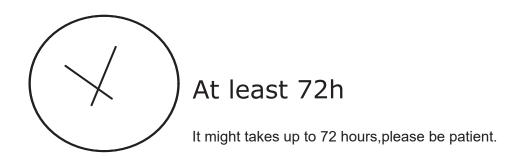

#### Friendly Reminder:

- 1. This sofa is packed in 3 boxes. Please assemble it After all boxes are received.
- 2.As the cushions are all vacuum compressed, there will be some wrinkles. Please give your cushions up to 72 hours to reach its original size and the wrinkles will basically disappear.
- 3. Please do not open the compressed packages until your sofa frame is completely assembled.

## TIPS:

- 1.Due to package compression for better shipment, the fabric may have wrinkles, these wrinkles will gradually disappear.
- 2.Please be patient and wait for the sofa to return to its fluffy state, which will take anywhere from 72 hours to a week.