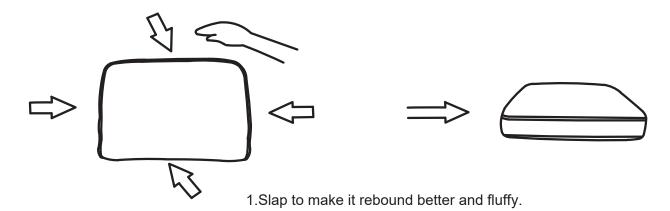

## TIPS:

- 1.Due to package compression for better shipment, the fabric may have wrinkles, these wrinkles will gradually disappear.
- 2.Please be patient and wait for the sofa to return to its fluffy state, which will take anywhere from 72 hours to a week.

2.Knead your cushion like giving your cushion a massage while allowing the air to flow through the foam.