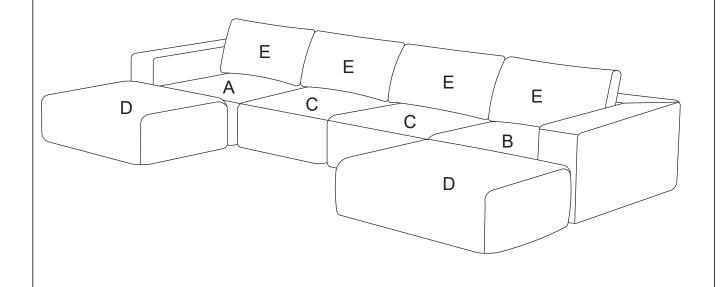

## PART LIST:

| NO | DESCRIPTION           | SKETCH | QTY  |                                                                       |
|----|-----------------------|--------|------|-----------------------------------------------------------------------|
| А  | LEFT CORNER<br>FRAME  |        | 1PC  | WF323355<br>A*1 C*1 E*2<br>WF323356<br>B*1 C*1 E*2<br>WF323357<br>D*2 |
| В  | RIGHT CORNER<br>FRAME |        | 1PC  |                                                                       |
| С  | SINGLE FRAME          |        | 2PCS |                                                                       |
| D  | FOOTSTOOL<br>FRAME    |        | 2PCS |                                                                       |
| Е  | WAIST-PILLOW          |        | 4PC  |                                                                       |