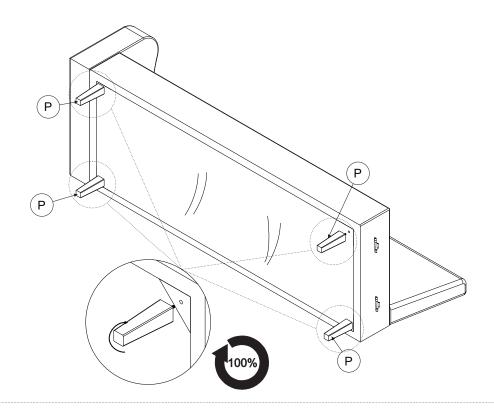

step 6 :Screw the legs (part P) follow the direction shown in the circle

step 7:Put the cushions on the sofa(Part L+M+N)