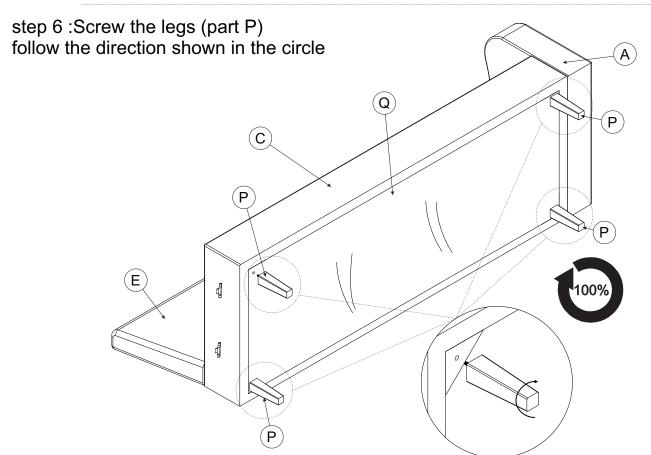

step 6 :Screw the legs (part P) follow the direction shown in the circle

step 7:Put the cushions on the sofa(Part L+M+N)