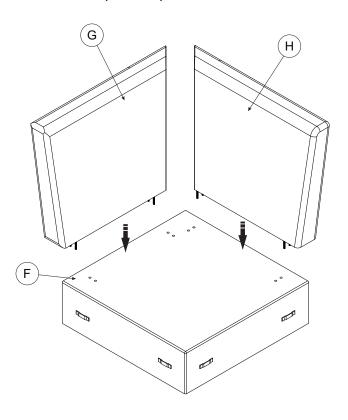

#### Corner sofa

step 1 :Connect the Screws( M8x60) threaded stem to the Corner back frame(Left) (Part H)and Corner back frame (Right)(Part G) of low the direction shown in the circle

8 pcs

step 2:Connect Corner back frame (Part G) and Corner back frame (Part H) to Corner seat frame (Part F)