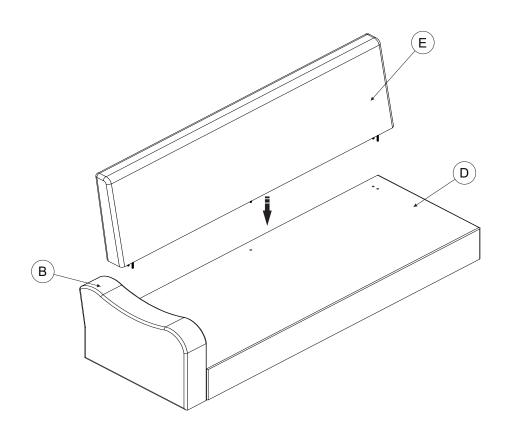

step 3: Connect back frame (part E) to Seat frame (part D)

step 4: Connect the Screws( M8x60) with Washer (M8x19x2)and nuts with Wrench follow the direction shown in the circle.

step 5: Seal the bottom with Backing cloth(Part Q)