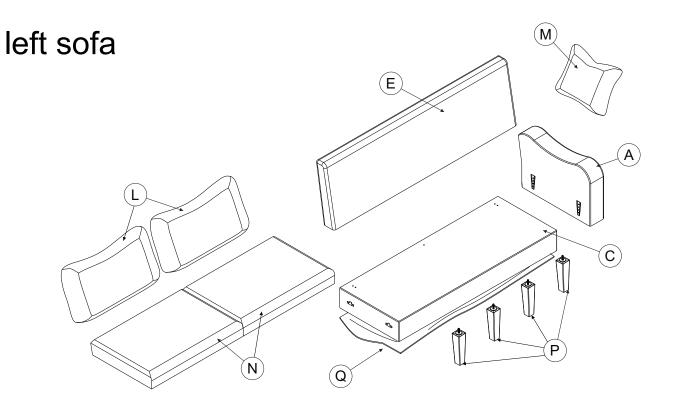

#### Left sofa

step 1:Assemble the Armrest (left) (Part A)to the Seat frame (left)(Part C)follow the direction shown in the circle.

step 2 :Connect the Screws( M8x60) threaded stem to the back frame follow the direction shown in the circle

step 3: Connect back frame (part E) to Seat frame(Left) (part C)

step 4: Connect the Screws( M8x60) with Washer (M8x19x2)and nuts with Wrench follow the direction shown in the circle

| 02 | <b>o</b> | 5 pcs |
|----|----------|-------|
| 03 | <b>©</b> | 5 pcs |
| 04 |          | 1 pcs |

step 5: Seal the bottom with Backing cloth(Part Q)