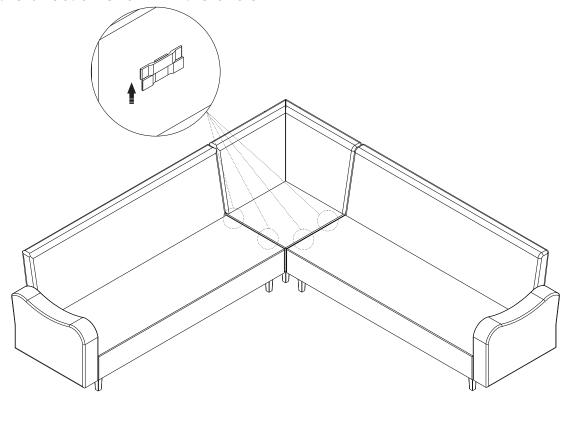

#### Corner sofa

step 1 :Connect the Screws( M8x60) threaded stem to the Corner back frame(Left) (Part H)and Corner back frame (Right)(Part G) of low the direction shown in the circle

8 pcs

step 2:Connect Corner back frame (Part G) and Corner back frame (Part H) to Corner seat frame (Part F)

step 3:Connect Screws(M8x60) with washer (M8x19x2)and nut with Wrench follow the direction shown in the circle

| 02 | <u> </u> | 8 pcs |
|----|----------|-------|
| 03 | <b>©</b> | 8 pcs |
| 04 | <u> </u> | 1 pcs |

step 4: Seal the bottom with Corner Backing cloth (Part R)

step 5: Screw the legs (Part P) follow the direction shown in the circle