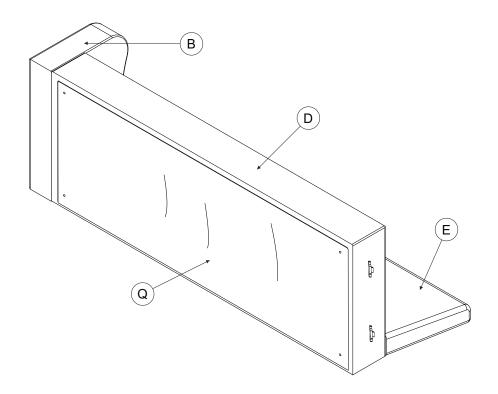

| PARTS LIST WF318746 |                              |        |      |
|---------------------|------------------------------|--------|------|
| NO                  | DESCRIPTION                  | SKETCH | QTY  |
| D                   | Seat frame (Right)           |        | 1 pc |
| E                   | Back frame                   |        | 1 pc |
| Q                   | Backing cloth                |        | 1 pc |
| G                   | Corner back<br>frame (Right) |        | 1 pc |
| Н                   | Corner back<br>frame (Left)  |        | 1 pc |

### Right sofa

step 1:step 1:Assemble the Armrest (Right) (Part B)to the Seat frame (Right)(Part D)follow the direction shown in the circle

step 2 :Connect the Screws( M8x60) threaded stem to the back frame follow the direction shown in the circle

step 3: Connect back frame (part E) to Seat frame (part D)

step 4: Connect the Screws( M8x60) with Washer (M8x19x2)and nuts with Wrench follow the direction shown in the circle.

step 5: Seal the bottom with Backing cloth(Part Q)