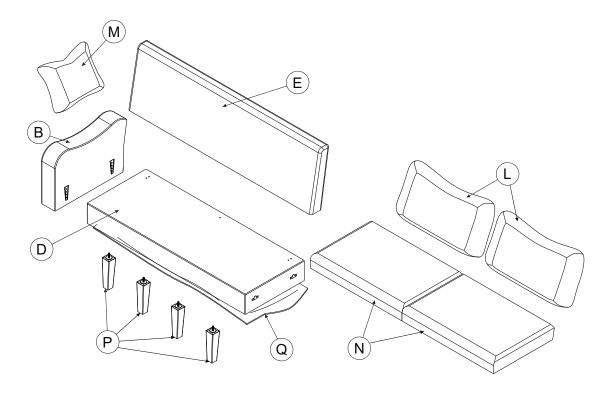

### Right sofa

step 1:step 1:Assemble the Armrest (Right) (Part B)to the Seat frame (Right)(Part D)follow the direction shown in the circle

step 2 :Connect the Screws( M8x60) threaded stem to the back frame follow the direction shown in the circle

step 3: Connect back frame (part E) to Seat frame (part D)

step 4: Connect the Screws( M8x60) with Washer (M8x19x2)and nuts with Wrench follow the direction shown in the circle.

step 5: Seal the bottom with Backing cloth(Part Q)

step 6 :Screw the legs (part P) follow the direction shown in the circle

step 7:Put the cushions on the sofa(Part L+M+N)