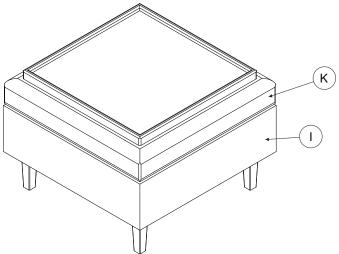

| PARTS LIST WF318748 |                         |        |      |
|---------------------|-------------------------|--------|------|
| NO                  | DESCRIPTION             | SKETCH | QTY  |
| В                   | Armrest(Right)          |        | 1 pc |
| F                   | Corner seat frame       |        | 1 pc |
| I                   | Seat frame of ottoman   |        | 1 pc |
| K                   | Seat cushion of ottoman |        | 1 pc |
| R                   | Corner backing cloth    |        | 1 pc |
| О                   | Seat cushion of corner  |        | 1 pc |

#### Ottoman

step 1: Screw the legs (Part P) follow the direction shown in the circle

step 2

step 3