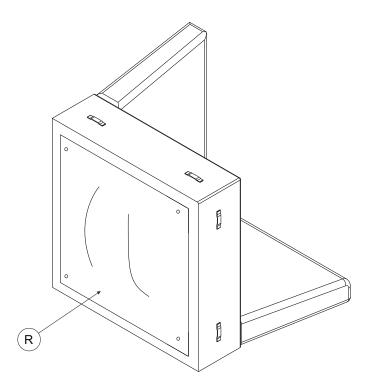

step 4: Seal the bottom with Corner Backing cloth (Part R)

step 5: Screw the legs (Part P) follow the direction shown in the circle