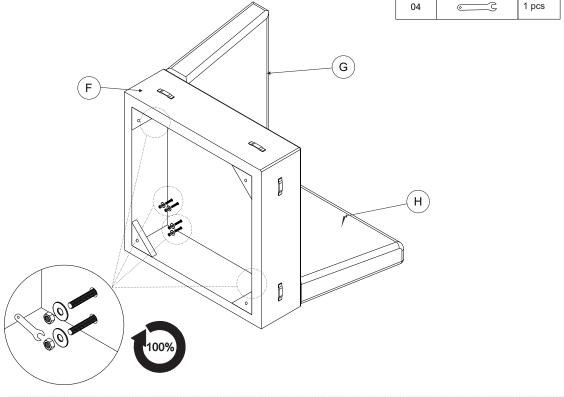

#### Corner sofa

step 1 :Connect the Screws( M8x60) threaded stem to the Corner back frame(Left) (Part H)and Corner back frame (Right)(Part G) of low the direction shown in the circle

8 pcs

step 2:Connect Corner back frame (Part G) and Corner back frame (Part H) to Corner seat frame (Part F)

step 3:Connect Screws(M8x60) with washer (M8x19x2)and nut with Wrench follow the direction shown in the circle

| 02 | <u> </u> | 8 pcs |
|----|----------|-------|
| 03 | <b>©</b> | 8 pcs |
| 04 | <u> </u> | 1 pcs |