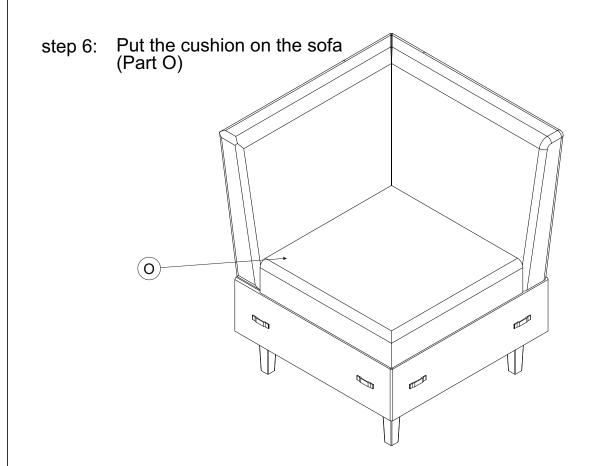

step 6 :Screw the legs (part P) follow the direction shown in the circle

step 7:Put the cushions on the sofa(Part L+M+N)

#### Corner sofa

step 1 :Connect the Screws( M8x60) threaded stem to the Corner back frame(Left) (Part H)and Corner back frame (Right)(Part G) of low the direction shown in the circle

8 pcs

step 2:Connect Corner back frame (Part G) and Corner back frame (Part H) to Corner seat frame (Part F)

step 3:Connect Screws(M8x60) with washer (M8x19x2)and nut with Wrench follow the direction shown in the circle

| 02 | <u> </u> | 8 pcs |
|----|----------|-------|
| 03 | <b>©</b> | 8 pcs |
| 04 | <u> </u> | 1 pcs |

step 4: Seal the bottom with Corner Backing cloth (Part R)

step 5: Screw the legs (Part P) follow the direction shown in the circle