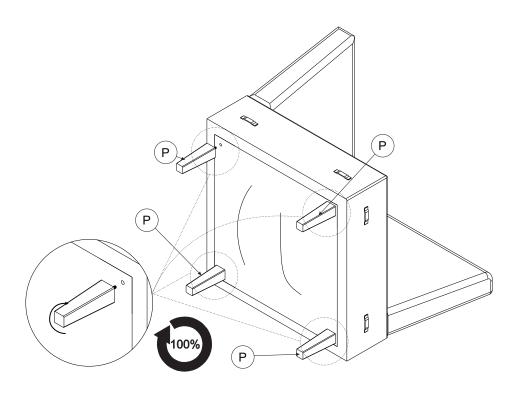

step 4: Seal the bottom with Corner Backing cloth (Part R)

step 5: Screw the legs (Part P) follow the direction shown in the circle