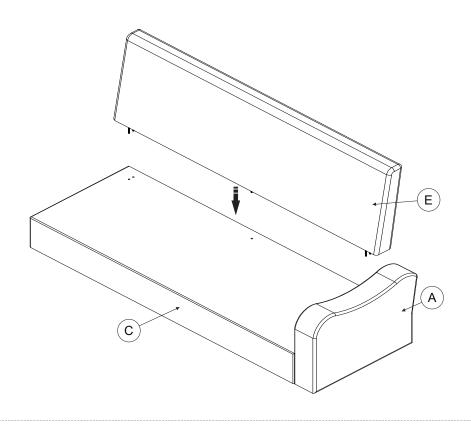

step 3: Connect back frame (part E) to Seat frame(Left) (part C)

step 4: Connect the Screws( M8x60) with Washer (M8x19x2)and nuts with Wrench follow the direction shown in the circle

| 02 | <b>o</b> | 5 pcs |
|----|----------|-------|
| 03 | <b>©</b> | 5 pcs |
| 04 |          | 1 pcs |

step 3: Connect back frame (part E) to Seat frame (part D)

step 4: Connect the Screws( M8x60) with Washer (M8x19x2)and nuts with Wrench follow the direction shown in the circle.

step 5: Seal the bottom with Backing cloth(Part Q)