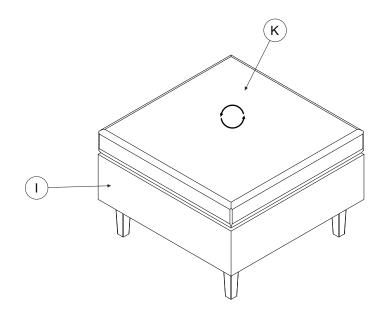

| PARTS LIST WF318748 |                         |        |      |
|---------------------|-------------------------|--------|------|
| NO                  | DESCRIPTION             | SKETCH | QTY  |
| В                   | Armrest(Right)          |        | 1 pc |
| F                   | Corner seat frame       |        | 1 pc |
| I                   | Seat frame of ottoman   |        | 1 pc |
| K                   | Seat cushion of ottoman |        | 1 pc |
| R                   | Corner backing cloth    |        | 1 pc |
| О                   | Seat cushion of corner  |        | 1 pc |

#### Ottoman

step 1: Screw the legs (Part P) follow the direction shown in the circle

step 2

step 3

#### Follow the direction shown in the circle