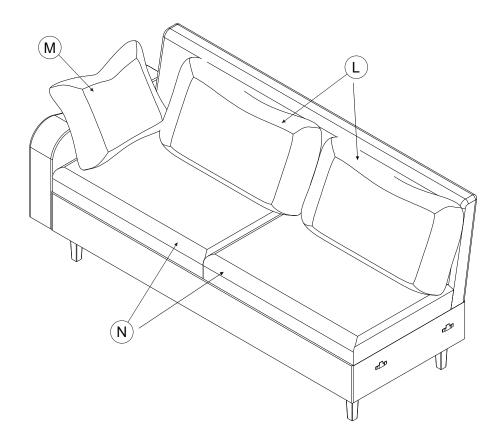

| PARTS LIST WF318749 |                      |        |       |
|---------------------|----------------------|--------|-------|
| NO                  | DESCRIPTION          | SKETCH | QTY   |
| L                   | Back cushion         |        | 4 pcs |
| N                   | Seat cushion of sofa |        | 4 pcs |

step 6 :Screw the legs (part P) follow the direction shown in the circle

step 7:Put the cushions on the sofa(Part L+M+N)