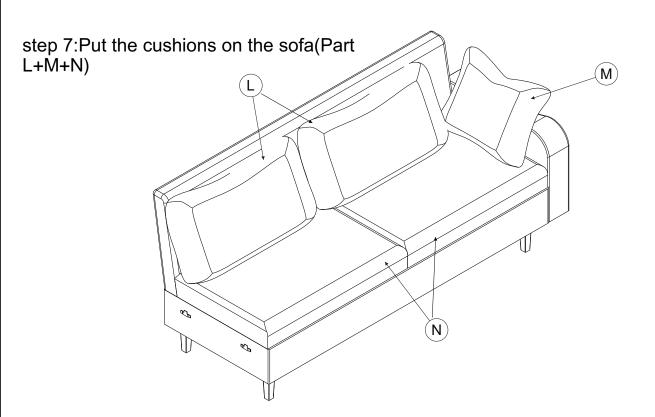

step 6 :Screw the legs (part P) follow the direction shown in the circle

step 7:Put the cushions on the sofa(Part L+M+N)