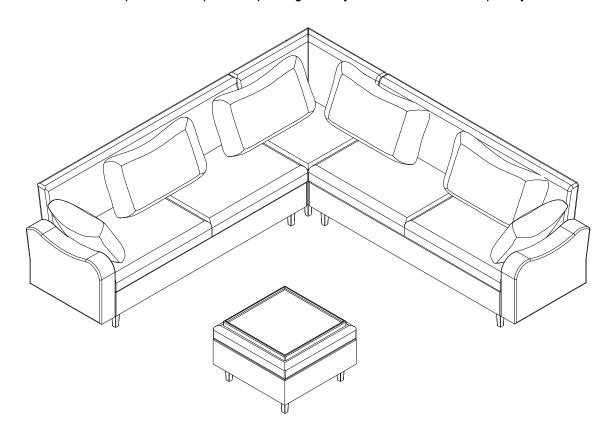

# ASSEMBLY INSTRUCTION

WF318746 WF318747 WF318748 WF318749

#### Friendly Reminder:

- 1. This sofa is packed in 4 boxes. Please assemble it After all boxes are received.
- 2.As the cushions are all vacuum compressed, there will be some wrinkles. Please give your cushions up to 72 hours to reach its original size and the wrinkles will basically disappear.
- 3. Please do not open the compressed packags until your sofa frame is completely assembled.



#### Return & Warranty policy:

- --We strive to offer the highest quality products, and we also try our best to satisfy each and every customer that orders from us with replacement parts or service as needed.
- --If the item is damaged or defective, please take photos as evidence for replacements and refunds.
- --Please do not return to store, contact the seller if you have any troubles with this product.

# **ASSEMBLY INSTRUCTION**

| HARDWARE |                |        |        |
|----------|----------------|--------|--------|
| NO       | DESCRIPTION    | SKETCH | QTY    |
| 01       | Screws M8x60   |        | 18 pcs |
| 02       | Washer M8x18x1 | 0      | 18 pcs |
| 03       | Nuts M8        |        | 18 pcs |
| 04       | Wrench         |        | 2 pcs  |

| PARTS LIST WF318746