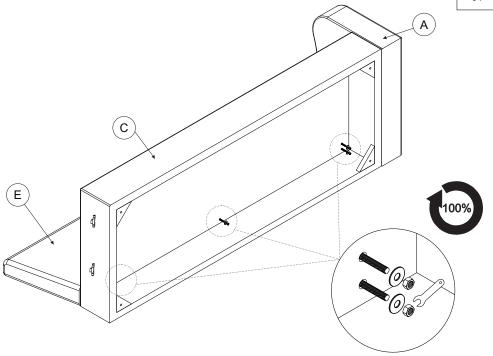

#### Left sofa

step 1:Assemble the Armrest (left) (Part A)to the Seat frame (left)(Part C)follow the direction shown in the circle.

step 2 :Connect the Screws( M8x60) threaded stem to the back frame follow the direction shown in the circle

step 3: Connect back frame (part E) to Seat frame(Left) (part C)

step 4: Connect the Screws( M8x60) with Washer (M8x19x2)and nuts with Wrench follow the direction shown in the circle

| 02 | <b>o</b> | 5 pcs |
|----|----------|-------|
| 03 | <b>©</b> | 5 pcs |
| 04 |          | 1 pcs |

step 5: Seal the bottom with Backing cloth(Part Q)