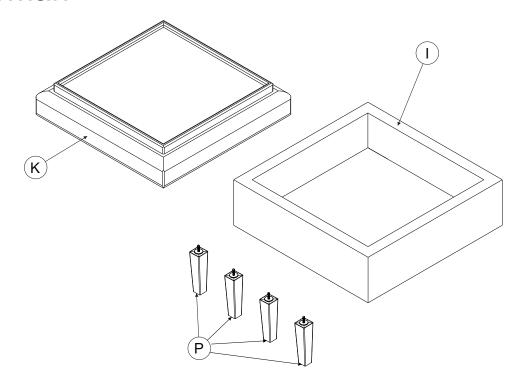

## Ottoman

#### Ottoman

step 1: Screw the legs (Part P) follow the direction shown in the circle

step 2

step 3