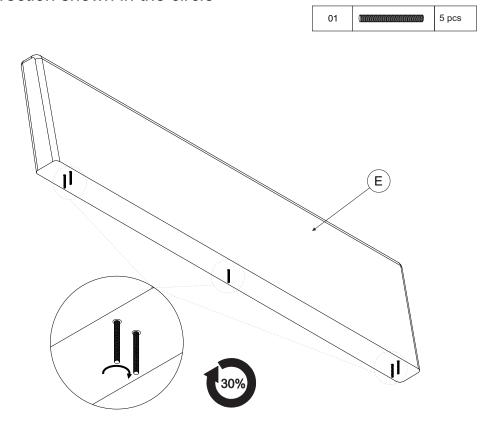

#### Left sofa

step 1:Assemble the Armrest (left) (Part A)to the Seat frame (left)(Part C)follow the direction shown in the circle.

step 2 :Connect the Screws( M8x60) threaded stem to the back frame follow the direction shown in the circle

step 3: Connect back frame (part E) to Seat frame(Left) (part C)

step 4: Connect the Screws( M8x60) with Washer (M8x19x2)and nuts with Wrench follow the direction shown in the circle

| 02 | <b>o</b> | 5 pcs |
|----|----------|-------|
| 03 | <b>©</b> | 5 pcs |
| 04 |          | 1 pcs |