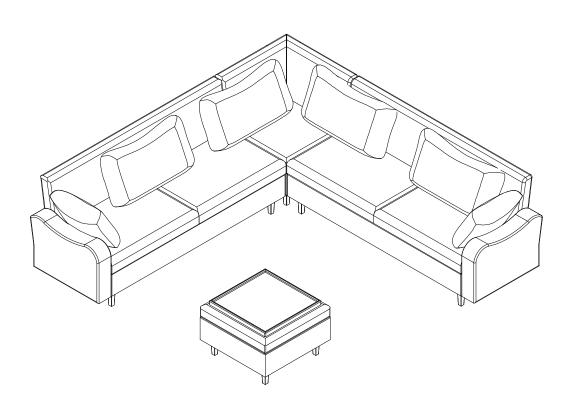

# Right sofa

## Corner sofa

## Ottoman

#### Left sofa

step 1:Assemble the Armrest (left) (Part A)to the Seat frame (left)(Part C)follow the direction shown in the circle.

step 2 :Connect the Screws( M8x60) threaded stem to the back frame follow the direction shown in the circle