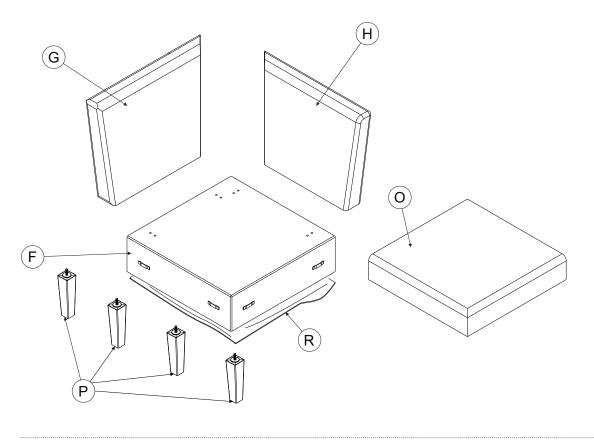

#### Corner sofa

step 1 :Connect the Screws( M8x60) threaded stem to the Corner back frame(Left) (Part H)and Corner back frame (Right)(Part G) of low the direction shown in the circle

8 pcs

step 2:Connect Corner back frame (Part G) and Corner back frame (Part H) to Corner seat frame (Part F)

step 3:Connect Screws(M8x60) with washer (M8x19x2)and nut with Wrench follow the direction shown in the circle

| 02 | <u> </u> | 8 pcs |
|----|----------|-------|
| 03 | <b>©</b> | 8 pcs |
| 04 | <u> </u> | 1 pcs |

step 4: Seal the bottom with Corner Backing cloth (Part R)

step 5: Screw the legs (Part P) follow the direction shown in the circle