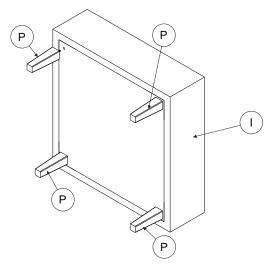

| PARTS LIST WF318747 |                    |        |        |
|---------------------|--------------------|--------|--------|
| NO                  | DESCRIPTION        | SKETCH | QTY    |
| A                   | Armrest(Left)      |        | 1 pc   |
| С                   | Seat frame (Left)  |        | 1 pc   |
| E                   | Back frame         |        | 1 pc   |
| М                   | Short back cushion |        | 2 pcs  |
| Р                   | Leg                |        | 16 pcs |
| Q                   | Backing cloth      |        | 1 pc   |

#### Ottoman

step 1: Screw the legs (Part P) follow the direction shown in the circle

step 2

step 3