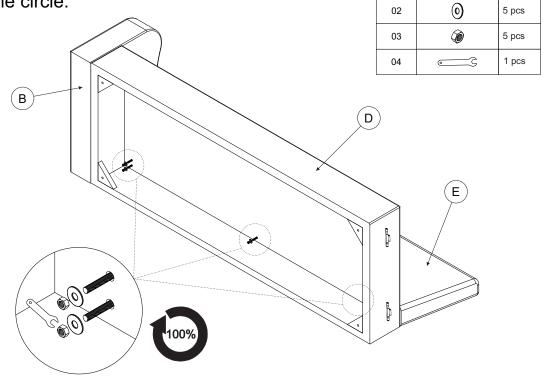

# **ASSEMBLY INSTRUCTION**

| HARDWARE |                |        |        |
|----------|----------------|--------|--------|
| NO       | DESCRIPTION    | SKETCH | QTY    |
| 01       | Screws M8x60   |        | 18 pcs |
| 02       | Washer M8x18x1 | 0      | 18 pcs |
| 03       | Nuts M8        |        | 18 pcs |
| 04       | Wrench         |        | 2 pcs  |

step 3: Connect back frame (part E) to Seat frame (part D)

step 4: Connect the Screws( M8x60) with Washer (M8x19x2)and nuts with Wrench follow the direction shown in the circle.

step 5: Seal the bottom with Backing cloth(Part Q)