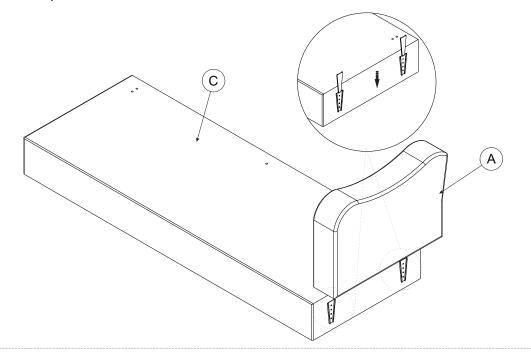

#### Left sofa

step 1:Assemble the Armrest (left) (Part A)to the Seat frame (left)(Part C)follow the direction shown in the circle.

step 2 :Connect the Screws( M8x60) threaded stem to the back frame follow the direction shown in the circle

### Right sofa

step 1:step 1:Assemble the Armrest (Right) (Part B)to the Seat frame (Right)(Part D)follow the direction shown in the circle

step 2 :Connect the Screws( M8x60) threaded stem to the back frame follow the direction shown in the circle