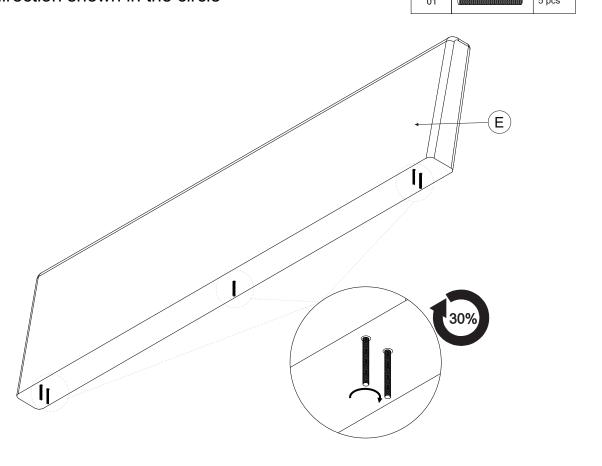

#### Left sofa

step 1:Assemble the Armrest (left) (Part A)to the Seat frame (left)(Part C)follow the direction shown in the circle.

step 2 :Connect the Screws( M8x60) threaded stem to the back frame follow the direction shown in the circle

step 3: Connect back frame (part E) to Seat frame(Left) (part C)

step 4: Connect the Screws( M8x60) with Washer (M8x19x2)and nuts with Wrench follow the direction shown in the circle

| 02 | <b>o</b> | 5 pcs |
|----|----------|-------|
| 03 | <b>©</b> | 5 pcs |
| 04 |          | 1 pcs |