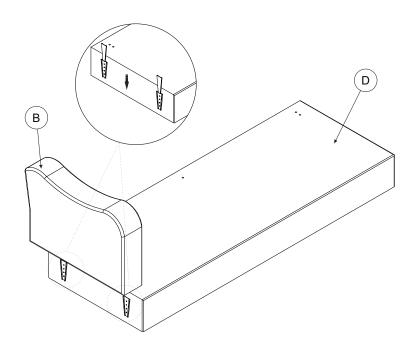

### Right sofa

step 1:step 1:Assemble the Armrest (Right) (Part B)to the Seat frame (Right)(Part D)follow the direction shown in the circle

step 2 :Connect the Screws( M8x60) threaded stem to the back frame follow the direction shown in the circle