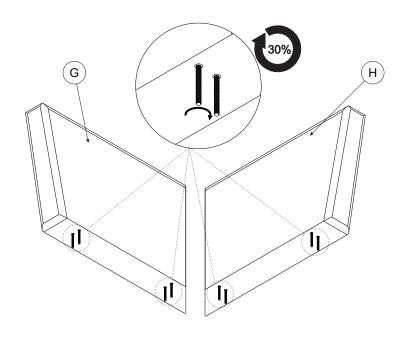

#### Corner sofa

step 1 :Connect the Screws( M8x60) threaded stem to the Corner back frame(Left) (Part H)and Corner back frame (Right)(Part G) of low the direction shown in the circle

8 pcs

step 2:Connect Corner back frame (Part G) and Corner back frame (Part H) to Corner seat frame (Part F)

step 3:Connect Screws(M8x60) with washer (M8x19x2)and nut with Wrench follow the direction shown in the circle

| 02 | <u> </u> | 8 pcs |
|----|----------|-------|
| 03 | <b>©</b> | 8 pcs |
| 04 | <u> </u> | 1 pcs |