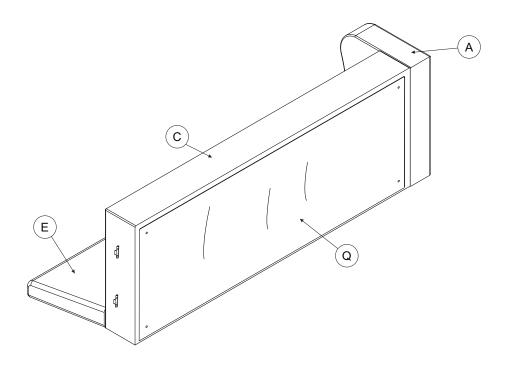

step 5: Seal the bottom with Backing cloth(Part Q)

### Right sofa

step 1:step 1:Assemble the Armrest (Right) (Part B)to the Seat frame (Right)(Part D)follow the direction shown in the circle

step 2 :Connect the Screws( M8x60) threaded stem to the back frame follow the direction shown in the circle

step 3: Connect back frame (part E) to Seat frame (part D)

step 4: Connect the Screws( M8x60) with Washer (M8x19x2)and nuts with Wrench follow the direction shown in the circle.

step 5: Seal the bottom with Backing cloth(Part Q)