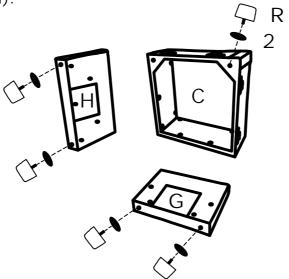

## **DIAGRAM** 1 (Assemble the Leg)

2

5PCS

Tighten Legs (Part R) by Gasket (Hardware 2) On the Corner seat frame (Part C) and Neutral back frame (Part G) and Corner back frame (Part H).