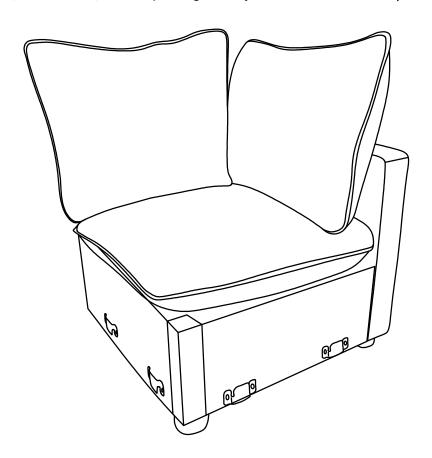

## **DIAGRAM** 4 (Put the Cushion)

Place the Seat cushion (Part E) and Back cushion (Part J) and Corner back cushion (Part K) on the sofa.

Connect each Seat frame in turn right to left.