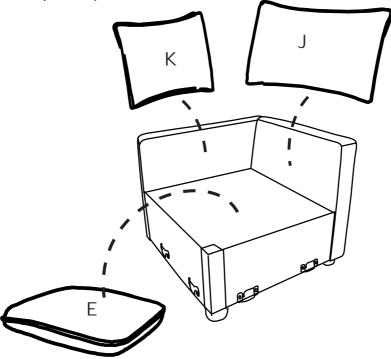

## **DIAGRAM** 4 (Put the Cushion)

Place the Seat cushion (Part E) and Back cushion (Part J) and Corner back cushion (Part K) on the sofa.