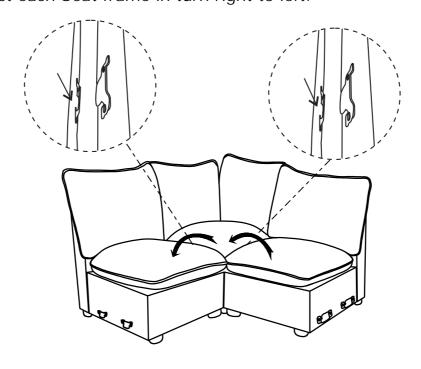

cushion (Part E).



#### **TIPS**

- 1. Please do not open the compressed packages until your sofa frame is completely assembled.
- 2. Compressed back cushions and pillows need to be fully fulfilled within 72 hours for your perfect use.
- 3. Please keep children away from plastic bags or any small pieces of stuff.

## **DIAGRAM** 4 (Put the Cushion)

Place the Seat cushion (Part E) and Back cushion (Part J) and Corner back cushion (Part K) on the sofa.



#### **TIPS**

- Please do not open the compressed packages until your sofa frame is completely assembled.
  Compressed back cushions and pillows need to be fully fulfilled within 72 hours for your perfect use.
  Please keep children away from plastic bags or any small pieces of stuff.



Connect each Seat frame in turn right to left.