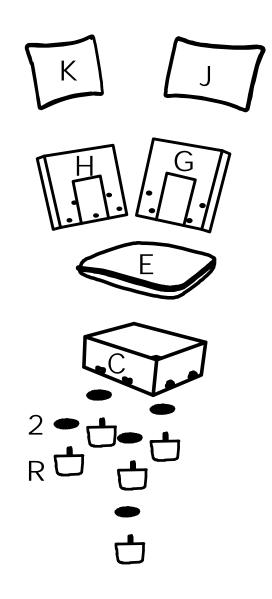

| PARTS LIST WF321078 |                     |        |     |  |
|---------------------|---------------------|--------|-----|--|
| NO                  | DESCRIPTION         | SKETCH | QTY |  |
| С                   | Corner seat frame   |        | 1   |  |
| Е                   | Seat cushion        |        | 1   |  |
| Н                   | Corner back frame   |        | 1   |  |
| G                   | Neutral back frame  | ·      | 1   |  |
| J                   | Back cushion        |        | 1   |  |
| K                   | Corner back cushion |        | 1   |  |
| R                   | Leg                 | -      | 5   |  |

# **ASSEMBLY INSTRUCTION**

All parts and hardwares.