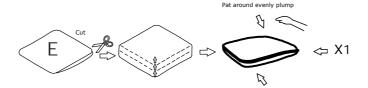

### **DIAGRAM** 3 (Removal of compression bag)

Remove the Seat cushion (Part E).