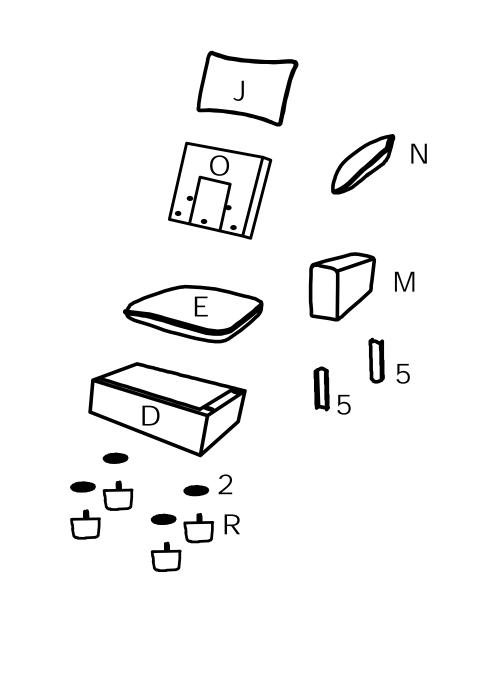

| PARTS LIST WF321719 |                  |           |     |  |
|---------------------|------------------|-----------|-----|--|
| NO                  | DESCRIPTION      | SKETCH    | QTY |  |
| D                   | Right seat frame |           | 1   |  |
| E                   | Seat cushion     |           | 1   |  |
| 0                   | Side back frame  |           | 1   |  |
| J                   | Back cushion     |           | 1   |  |
| М                   | Right armrest    | $\square$ | 1   |  |
| Ν                   | Pillow           | 0         | 1   |  |
| R                   | Leg              | -         | 4   |  |
|                     |                  |           |     |  |