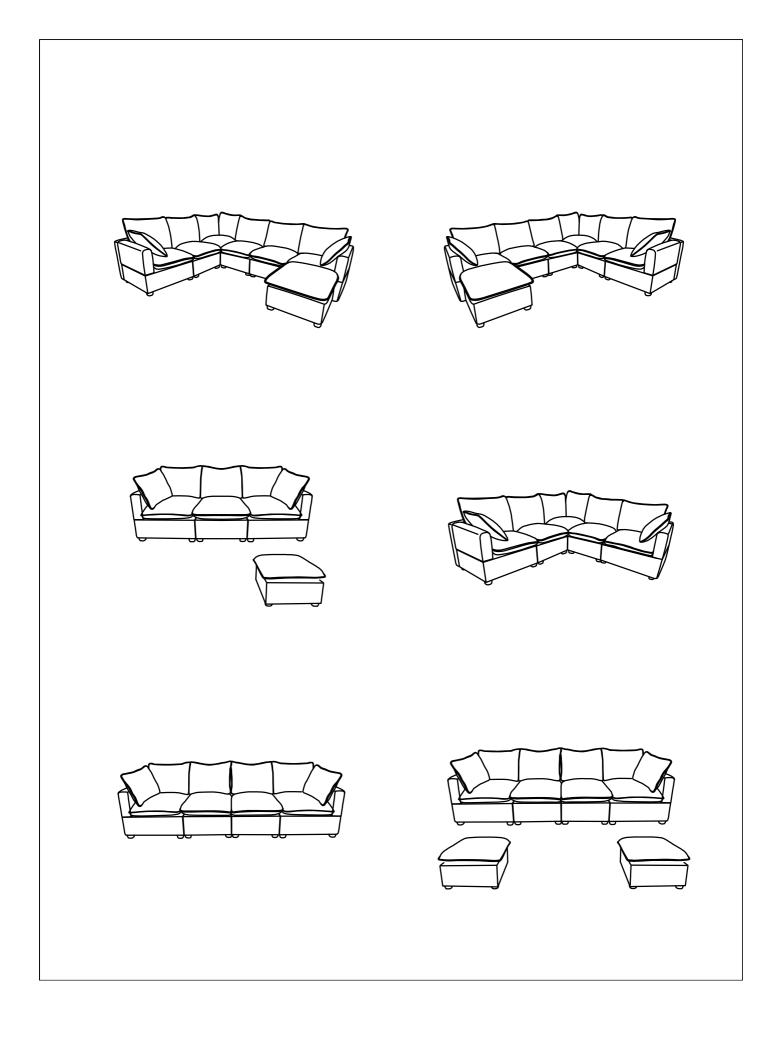

| PARTS LIST WF321719 |                  |           |     |  |
|---------------------|------------------|-----------|-----|--|
| NO                  | DESCRIPTION      | SKETCH    | QTY |  |
| D                   | Right seat frame |           | 1   |  |
| E                   | Seat cushion     |           | 1   |  |
| 0                   | Side back frame  |           | 1   |  |
| J                   | Back cushion     |           | 1   |  |
| М                   | Right armrest    | $\square$ | 1   |  |
| Ν                   | Pillow           | 0         | 1   |  |
| R                   | Leg              | -         | 4   |  |
|                     |                  |           |     |  |