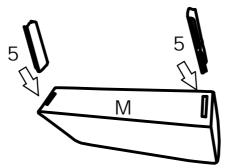

# **ASSEMBLY INSTRUCTION**

All parts and hardwares.

Insert the Insert (Hardware 5) into the Right armrest (Part M).