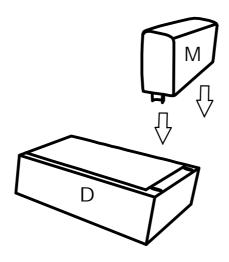

#### **DIAGRAM 2** (Assemble the Armrest)

Insert the Right armrest (Part M) into the Right seat frame (Part D).