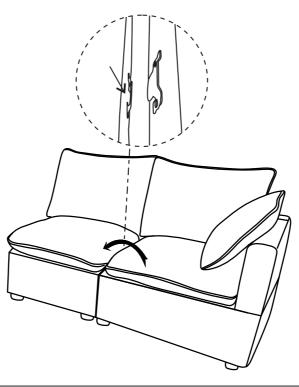

t    | $\square$ | 1   |  |
| Ν                   | Pillow           | 0         | 1   |  |
| R                   | Leg              | -         | 4   |  |
|                     |                  |           |     |  |

# **ASSEMBLY INSTRUCTION**

All parts and hardwares.





Insert the Insert (Hardware 5) into the Right armrest (Part M).



#### **DIAGRAM 2** (Assemble the Armrest)

Insert the Right armrest (Part M) into the Right seat frame (Part D).







#### TIPS

- Please do not open the compressed packages until your sofa frame is completely assembled.
  Compressed back cushions and pillows need to be fully fulfilled within 72 hours for your perfect use.
  Please keep children away from plastic bags or any small pieces of stuff.



Connect each Seat frame in turn right to left.