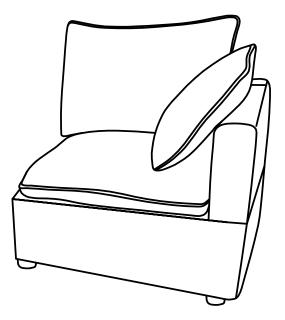

| PARTS LIST WF321719 |                  |           |     |  |
|---------------------|------------------|-----------|-----|--|
| NO                  | DESCRIPTION      | SKETCH    | QTY |  |
| D                   | Right seat frame |           | 1   |  |
| E                   | Seat cushion     |           | 1   |  |
| 0                   | Side back frame  |           | 1   |  |
| J                   | Back cushion     |           | 1   |  |
| М                   | Right armrest    | $\square$ | 1   |  |
| Ν                   | Pillow           | 0         | 1   |  |
| R                   | Leg              | -         | 4   |  |
|                     |                  |           |     |  |