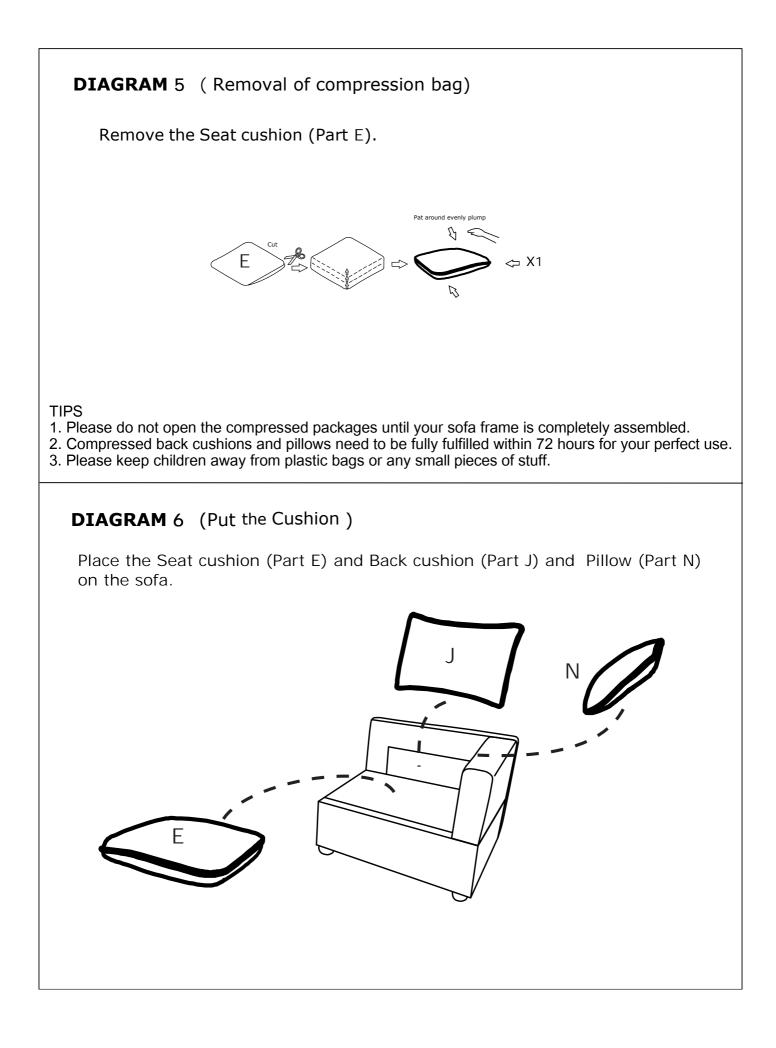

| PARTS LIST WF321719 |                  |           |     |  |
|---------------------|------------------|-----------|-----|--|
| NO                  | DESCRIPTION      | SKETCH    | QTY |  |
| D                   | Right seat frame |           | 1   |  |
| E                   | Seat cushion     |           | 1   |  |
| 0                   | Side back frame  |           | 1   |  |
| J                   | Back cushion     |           | 1   |  |
| М                   | Right armrest    | $\square$ | 1   |  |
| Ν                   | Pillow           | 0         | 1   |  |
| R                   | Leg              | -         | 4   |  |
|                     |                  |           |     |  |

#### TIPS

- Please do not open the compressed packages until your sofa frame is completely assembled.
  Compressed back cushions and pillows need to be fully fulfilled within 72 hours for your perfect use.
  Please keep children away from plastic bags or any small pieces of stuff.