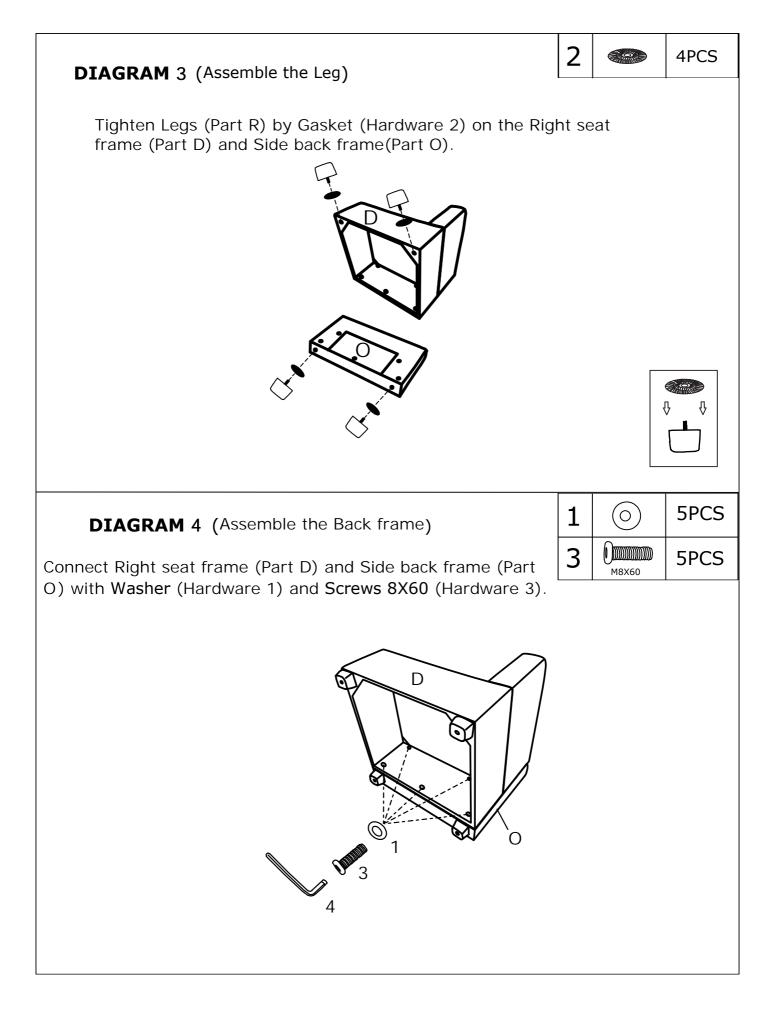

## **ASSEMBLY INSTRUCTION**

| HARDWARE |             |            |     |  |
|----------|-------------|------------|-----|--|
| NO       | DESCRIPTION | SKETCH     | QTY |  |
| 1        | Washer      | $\bigcirc$ | 5   |  |
| 2        | Gasket      |            | 4   |  |
| 3        | Screws 8X60 |            | 5   |  |
| 4        | Wrench      |            | 1   |  |
| 5        | Insert      |            | 2   |  |

| PARTS LIST WF321719 |                  |           |     |  |
|---------------------|------------------|-----------|-----|--|
| NO                  | DESCRIPTION      | SKETCH    | QTY |  |
| D                   | Right seat frame |           | 1   |  |
| E                   | Seat cushion     |           | 1   |  |
| 0                   | Side back frame  |           | 1   |  |
| J                   | Back cushion     |           | 1   |  |
| М                   | Right armrest    | $\square$ | 1   |  |
| Ν                   | Pillow           | 0         | 1   |  |
| R                   | Leg              | -         | 4   |  |
|                     |                  |           |     |  |