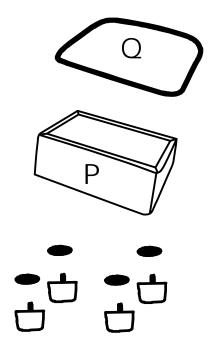

| PARTS LIST WF321079 |                 |        |     |  |
|---------------------|-----------------|--------|-----|--|
| NO                  | DESCRIPTION     | SKETCH | QTY |  |
| Р                   | Ottoman frame   |        | 1   |  |
| Q                   | Ottoman cushion |        | 1   |  |
| R                   | Leg             | -      | 4   |  |