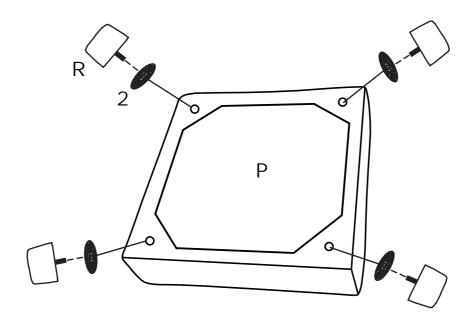

## **DIAGRAM** 1 (Assemble the Leg)

2

4PCS

Tighten Legs (Part R) by Gasket (Hardware 2) on the Ottoman frame (Part P).