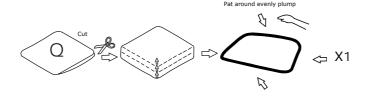

### **DIAGRAM** 2 (Removal of compression bag)

Remove the Ottoman cushion (Part Q).

#### **TIPS**

- Please do not open the compressed packages until your sofa frame is completely assembled.
  Compressed back cushions and pillows need to be fully fulfilled within 72 hours for your perfect use.
- 3. Please keep children away from plastic bags or any small pieces of stuff.