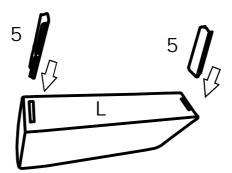

## **DIAGRAM 1** (Assemble the Insert)

Insert the Insert (Hardware 5) into the Left armrest (Part L).