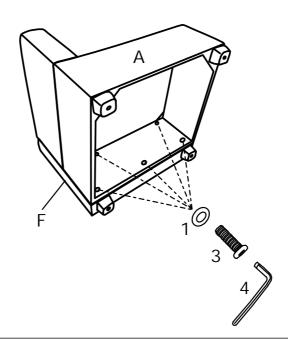

### **DIAGRAM** 3 (Assemble the Leg)

2

4PCS

Tighten Legs (Part R) by Gasket (Hardware 2) on the Left seat frame (Part A) and Side back frame(Part F).

### **DIAGRAM 4** (Assemble the Back frame)

Connect Left seat frame (Part A) and Side back frame (Part F) with Washer (Hardware 1) and Screws 8X60 (Hardware 3).

| 1 | 0     | 5PCS |
|---|-------|------|
| 3 | M8X60 | 5PCS |