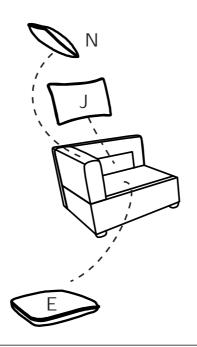

## **DIAGRAM** 6 (Put the Cushion)

Place the Seat cushion (Part E) and Back cushion (Part J) and Pillow (Part N) on the sofa.

#### **TIPS**

- Please do not open the compressed packages until your sofa frame is completely assembled.
  Compressed back cushions and pillows need to be fully fulfilled within 72 hours for your perfect use.
  Please keep children away from plastic bags or any small pieces of stuff.