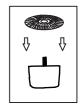

### **DIAGRAM** 5 (Removal of compression bag)

Remove the Seat cushion (Part E).