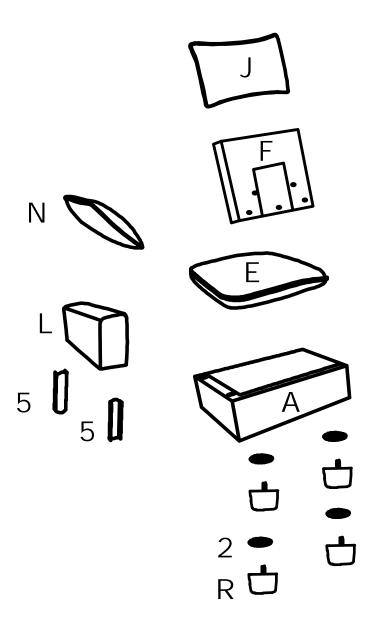

| PARTS LIST WF321076 |                 |        |     |  |
|---------------------|-----------------|--------|-----|--|
| NO                  | DESCRIPTION     | SKETCH | QTY |  |
| Α                   | Left seat frame |        | 1   |  |
| E                   | Seat cushion    |        | 1   |  |
| F                   | Side back frame |        | 1   |  |
| J                   | Back cushion    |        | 1   |  |
| L                   | Left armrest    |        | 1   |  |
| N                   | Pillow          |        | 1   |  |
| R                   | Leg             | -      | 4   |  |