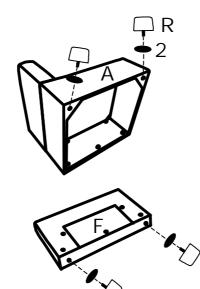

### **DIAGRAM** 3 (Assemble the Leg)

2

4PCS

Tighten Legs (Part R) by Gasket (Hardware 2) on the Left seat frame (Part A) and Side back frame(Part F).

### **DIAGRAM 4** (Assemble the Back frame)

Connect Left seat frame (Part A) and Side back frame (Part F) with Washer (Hardware 1) and Screws 8X60 (Hardware 3).

| 1 | 0     | 5PCS |
|---|-------|------|
| 3 | M8X60 | 5PCS |