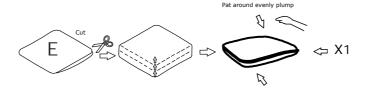

### **DIAGRAM** 5 (Removal of compression bag)

Remove the Seat cushion (Part E).

#### **TIPS**

- 1. Please do not open the compressed packages until your sofa frame is completely assembled.
- 2. Compressed back cushions and pillows need to be fully fulfilled within 72 hours for your perfect use.
- 3. Please keep children away from plastic bags or any small pieces of stuff.