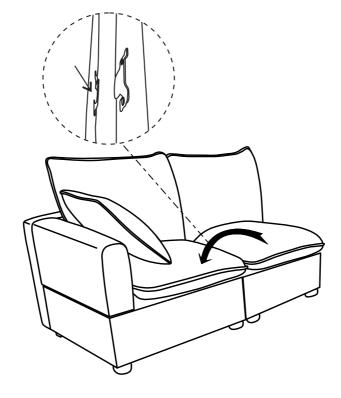

move the Seat cushion (Part E).



#### **TIPS**

- 1. Please do not open the compressed packages until your sofa frame is completely assembled.
- 2. Compressed back cushions and pillows need to be fully fulfilled within 72 hours for your perfect use.
- 3. Please keep children away from plastic bags or any small pieces of stuff.

## **DIAGRAM** 6 (Put the Cushion)

Place the Seat cushion (Part E) and Back cushion (Part J) and Pillow (Part N) on the sofa.



#### **TIPS**

- Please do not open the compressed packages until your sofa frame is completely assembled.
  Compressed back cushions and pillows need to be fully fulfilled within 72 hours for your perfect use.
  Please keep children away from plastic bags or any small pieces of stuff.



Connect each Seat frame in turn right to left.