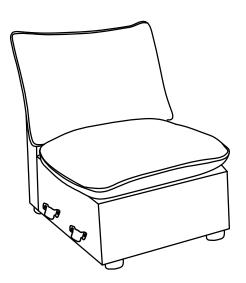

## **ASSEMBLY INSTRUCTION**

## WF321077

#### Friendly Reminder:

- 1. This part is packed in 1 box. Please assemble it After all boxes are received.
- 2.As the cushions are all vacuum compressed, there will be some wrinkles. Please give your cushions up to 72 hours to reach its original size and the wrinkles will basically disappear.
- 3. Please do not open the compressed packags until your sofa frame is completely assembled.



#### Return & Warranty policy:

- --We strive to offer the highest quality products, and we also try our best to satisfy each and every customer that orders from us with replacement parts or service as needed.
- --If the item is damaged or defective, please take photos as evidence for replacements and refunds.
- --Please do not return to store, contact the seller if you have any troubles with this product.

# **ASSEMBLY INSTRUCTION**

| HARDWARE |             |        |     |  |
|----------|-------------|--------|-----|--|
| NO       | DESCRIPTION | SKETCH | QTY |  |
| 1        | Washer      |        | 4   |  |
| 2        | Gasket      |        | 4   |  |
| 3        | Screws 8X60 |        | 4   |  |
| 4        | Wrench      |        | 1   |  |

| PARTS LIST WF321077 |