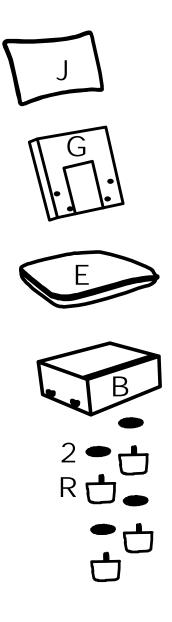

| PARTS LIST WF321077 |                    |        |     |  |
|---------------------|--------------------|--------|-----|--|
| NO                  | DESCRIPTION        | SKETCH | QTY |  |
| В                   | Neutral seat frame |        | 1   |  |
| E                   | Seat cushion       |        | 1   |  |
| G                   | Neutral back frame |        | 1   |  |
| J                   | Back cushion       |        | 1   |  |
| R                   | Leg                | -      | 4   |  |

## **ASSEMBLY INSTRUCTION**

All parts and hardwares.