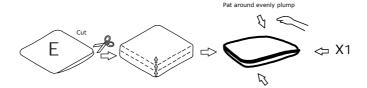

#### **DIAGRAM** 3 (Removal of compression bag)

Remove the Seat cushion (Part E).

#### **TIPS**

- 1. Please do not open the compressed packages until your sofa frame is completely assembled.
- 2. Compressed back cushions and pillows need to be fully fulfilled within 72 hours for your perfect use.
- 3. Please keep children away from plastic bags or any small pieces of stuff.