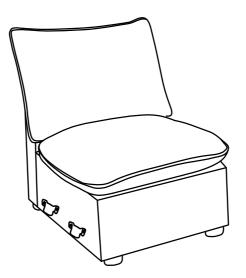

| PARTS LIST WF321077 |                    |        |     |  |
|---------------------|--------------------|--------|-----|--|
| NO                  | DESCRIPTION        | SKETCH | QTY |  |
| В                   | Neutral seat frame |        | 1   |  |
| E                   | Seat cushion       |        | 1   |  |
| G                   | Neutral back frame |        | 1   |  |
| J                   | Back cushion       |        | 1   |  |
| R                   | Leg                | -      | 4   |  |

## **ASSEMBLY INSTRUCTION**

All parts and hardwares.