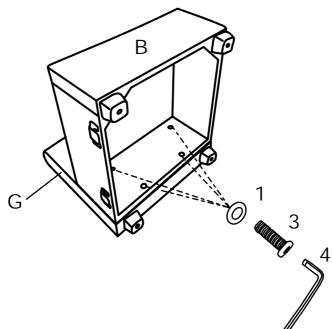

## **DIAGRAM** 1 (Assemble the Leg)

2

4PCS

Tighten Legs (Part R) by Gasket (Hardware 2) on the Neutral seat frame (Part B) and Neutral back frame (Part G).

4PCS

### **DIAGRAM** 2 (Assemble the Back frame)

Connect Neutral seat frame (Part B) and Neutral back frame (Part G) with Washer (Hardware 1) and Screws 8X60 (Hardware 3).