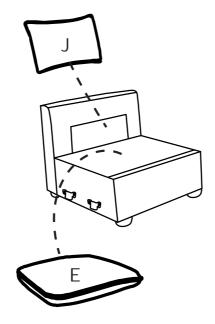

### **DIAGRAM** 4 (Put the Cushion)

Place the Seat cushion (Part E) and Back cushion (Part J) on the sofa.

#### **TIPS**

- Please do not open the compressed packages until your sofa frame is completely assembled.
  Compressed back cushions and pillows need to be fully fulfilled within 72 hours for your perfect use.
  Please keep children away from plastic bags or any small pieces of stuff.