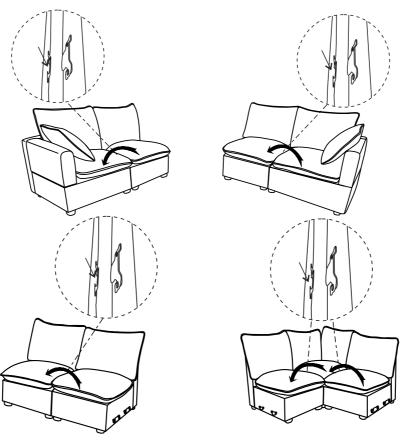

ompression bag)

Remove the Seat cushion (Part E).



#### **TIPS**

- 1. Please do not open the compressed packages until your sofa frame is completely assembled.
- 2. Compressed back cushions and pillows need to be fully fulfilled within 72 hours for your perfect use.
- 3. Please keep children away from plastic bags or any small pieces of stuff.

### **DIAGRAM** 4 (Put the Cushion)

Place the Seat cushion (Part E) and Back cushion (Part J) on the sofa.



#### **TIPS**

- Please do not open the compressed packages until your sofa frame is completely assembled.
  Compressed back cushions and pillows need to be fully fulfilled within 72 hours for your perfect use.
  Please keep children away from plastic bags or any small pieces of stuff.



Connect each Seat frame in turn right to left.