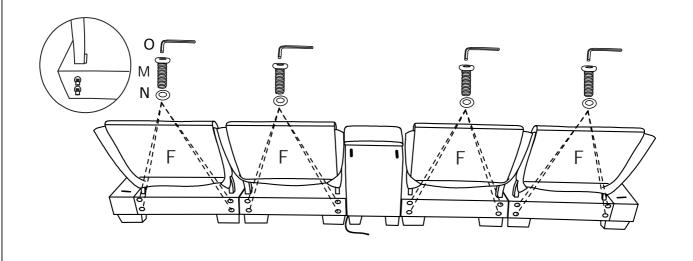

### **DIAGRAM** 5 (Assemble the Back frame)

| Ν | 0     | 16PCS |
|---|-------|-------|
| Μ | M8X60 | 16PCS |

Assemble the Back frame (Part F) into the designated holes, using Washers (Hardware N) and Screws (Hardware M) to 70% tightess, and then tighten all the Bolts on the seat.