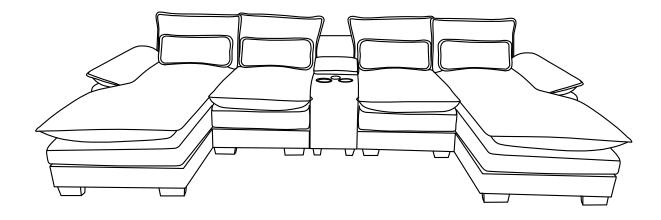

WF310165 WF310166 WF310167 WF321054

#### Friendly Reminder:

- 1. This sofa is packed in 4 boxes. Please assemble it After all boxes are received.
- 2.As the cushions are all vacuum compressed, there will be some wrinkles. Please give your cushions up to 72 hours to reach its original size and the wrinkles will basically disappear.
- 3. Please do not open the compressed packags until your sofa frame is completely assembled.



#### Return & Warranty policy:

- --We strive to offer the highest quality products, and we also try our best to satisfy each and every customer that orders from us with replacement parts or service as needed.
- --If the item is damaged or defective, please take photos as evidence for replacements and refunds.
- --Please do not return to store, contact the seller if you have any troubles with this product.

| HARDWARE |             |        |     |
|----------|-------------|--------|-----|
| NO       | DESCRIPTION | SKETCH | QTY |
| N        | Washer      |        | 32  |
| М        | Screws 8X60 |        | 32  |
| О        | Wrench      |        | 1   |

| PARTS LIST WF310165 |               |        |     |  |
|---------------------|---------------|--------|-----|--|
| NO