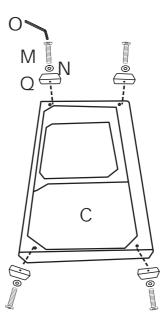

### **DIAGRAM** 3 (Assemble the Leg)

| N | 0     | 8PCS |
|---|-------|------|
| М | M8X60 | 8PCS |

Installation of wooden legs (Part Q) on the Left chaise **frame** (Part B) Right chaise **frame** (Part C) with Washers (Hardware N) and Screws (Hardware M)