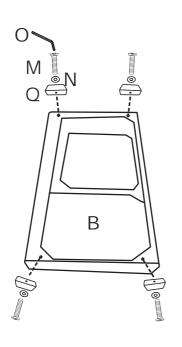

### **DIAGRAM** 3 (Assemble the Leg)

| N | 0     | 8PCS |
|---|-------|------|
| М | M8X60 | 8PCS |

Installation of wooden legs (Part Q) on the Left chaise **frame** (Part B) Right chaise **frame** (Part C) with Washers (Hardware N) and Screws (Hardware M)