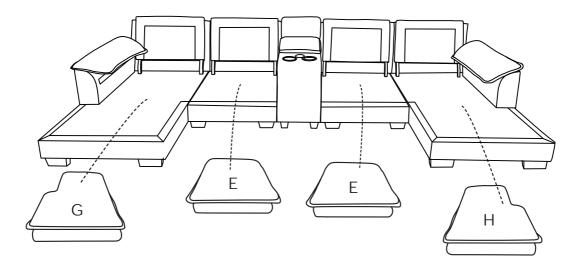

### **DIAGRAM 1** 0 (Place the Cushion on the sofa)

Place the Seat cushion (Part E) and Left chaise cushion (Part G) and Right chaise cushion (Part H) on the sofa.