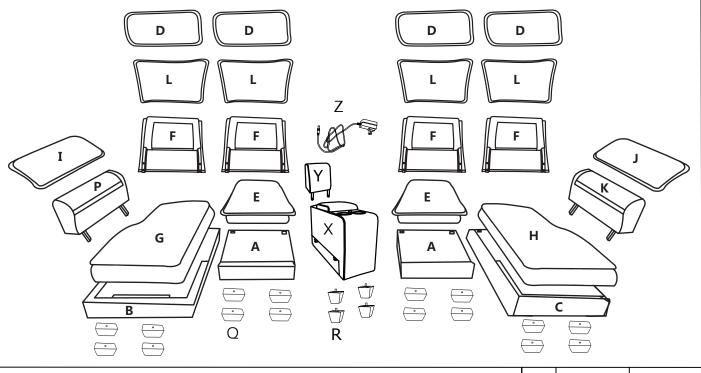

| PARTS LIST WF310165 |               |        |     |  |
|---------------------|---------------|--------|-----|--|
| NO                  | DESCRIPTION   | SKETCH | QTY |  |
| Α                   | Seat frame    |        | 2   |  |
| Е                   | Seat cushion  |        | 2   |  |
| F                   | Back frame    |        | 2   |  |
| K                   | Right armrest |        | 1   |  |
| L                   | Back Cushion  |        | 2   |  |
| Р                   | Left armrest  |        | 1   |  |
| Q                   | Wooden leg    | •      | 8   |  |

| PARTS LIST WF310166 |                           |        |     |  |
|---------------------|---------------------------|--------|-----|--|
| NO DESCRIPTION      |                           | SKETCH | QTY |  |
| С                   | Right chaise <b>frame</b> |        | 1   |  |
| Н                   | Right chaise cushion      |        | 1   |  |
| F                   | Back frame                |        | 1   |  |
| D                   | Throw pillow              |        | 2   |  |
| J                   | Right armrest bag         |        | 1   |  |
| L                   | Back Cushion              |        | 1   |  |
| Q                   | Wooden leg                | ·      | 4   |  |

| PARTS LIST WF310167 |                     |        |     |
|---------------------|---------------------|--------|-----|
| NO                  | DESCRIPTION         | SKETCH | QTY |
| В                   | Left chaise frame   |        | 1   |
| D                   | Throw pillow        |        | 2   |
| F                   | Back frame          |        | 1   |
| G                   | Left chaise cushion |        | 1   |
| I                   | Left armrest bag    |        | 1   |
| L                   | Back cushion        |        | 1   |
| Q                   | Wooden leg          | · ·    | 4   |

| HARDWARE |                |        |     |
|----------|----------------|--------|-----|
| NO       | DESCRIPTION    | SKETCH | QTY |
| V        | Plastic gasket |        | 4   |

| PARTS LIST WF321054 |                       |        |     |  |
|---------------------|-----------------------|--------|-----|--|
| NO                  | DESCRIPTION           | SKETCH | QTY |  |
| R                   | Plastic leg           |        | 4   |  |
| X                   | Console               |        | 1   |  |
| Υ                   | Back frame of console |        | 1   |  |
| Z                   | Plug                  |        | 1   |  |

All parts and hardwares.