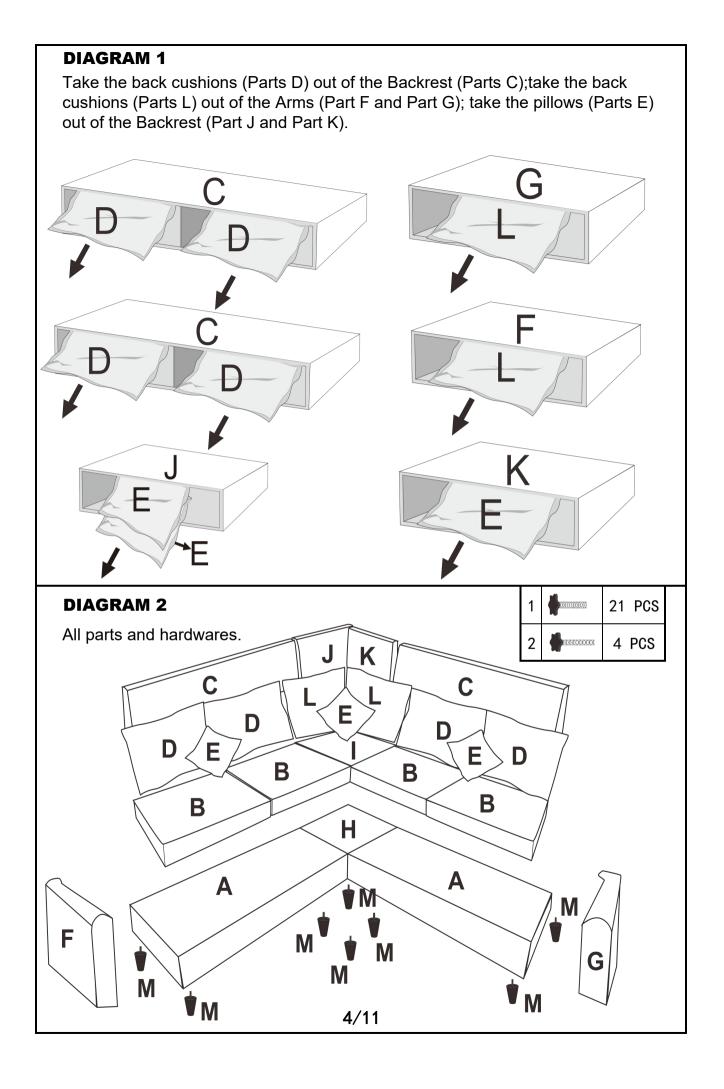

#### **DIAGRAM 12**

Remove the back cushions' plastic bags (Parts D and Parts L); remove the pillows' plastic bags (Parts E).