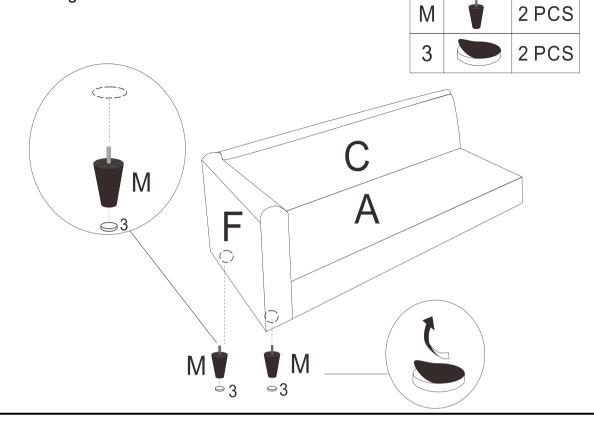

#### **DIAGRAM 4**

Connect the Seat Frames (Parts A), Backrests (Parts C) and the Arm (Part F). Tighten the screws by clockwise.

Tighten 2 legs (Parts M) by clockwise one by one, stick the feet decal (3) onto each leg.