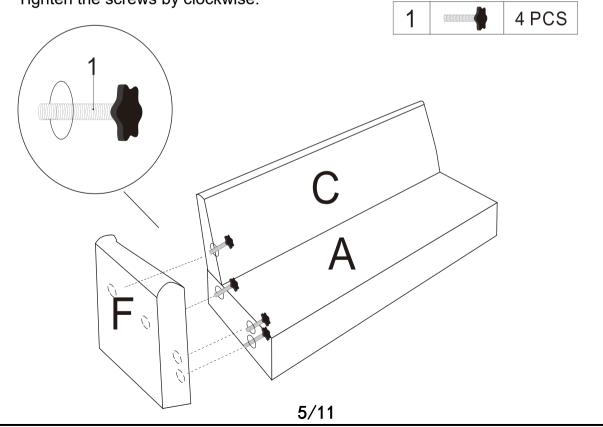

#### **DIAGRAM 4**

Connect the Seat Frames (Parts A), Backrests (Parts C) and the Arm (Part F). Tighten the screws by clockwise.

Tighten 2 legs (Parts M) by clockwise one by one, stick the feet decal (3) onto each leg.