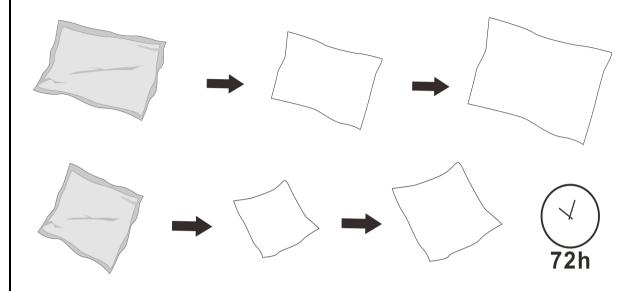

#### **DIAGRAM 12**

Remove the back cushions' plastic bags (Parts D and Parts L); remove the pillows' plastic bags (Parts E).

#### Tips:

- 1. Please do not open the compress packaging until your sofa frame is completely assembled.
- 2. Compress back cushions and pillows need to be fully fulfilled within 72 hours for your perfect use.
- 3. Please keep children away from plastic bags or any small pcs of stuff.