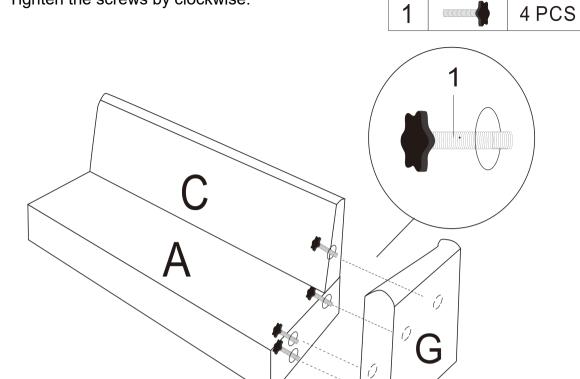

#### **DIAGRAM 4**

Connect the Seat Frames (Parts A), Backrests (Parts C) and the Arm (Part F). Tighten the screws by clockwise.

Tighten 2 legs (Parts M) by clockwise one by one, stick the feet decal (3) onto each leg.