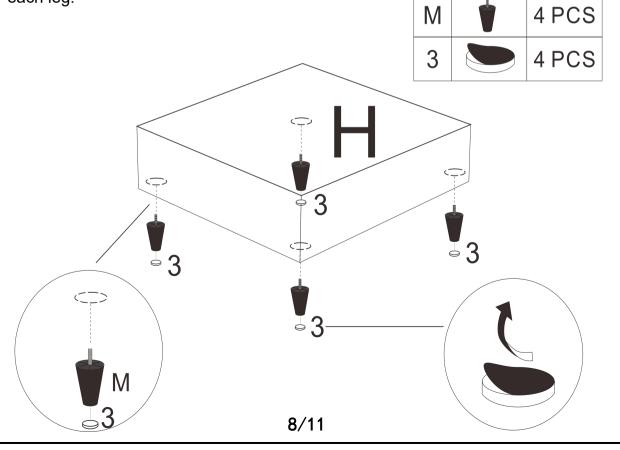

#### **DIAGRAM 8**

Tighten 2 legs (Parts M) by clockwise one by one, stick the feet decal (3) onto each leg.

M

2 PCS

Connect the Seat Frame (Part H) and the backrest (Part J and Part K). Tighten the screws by clockwise.