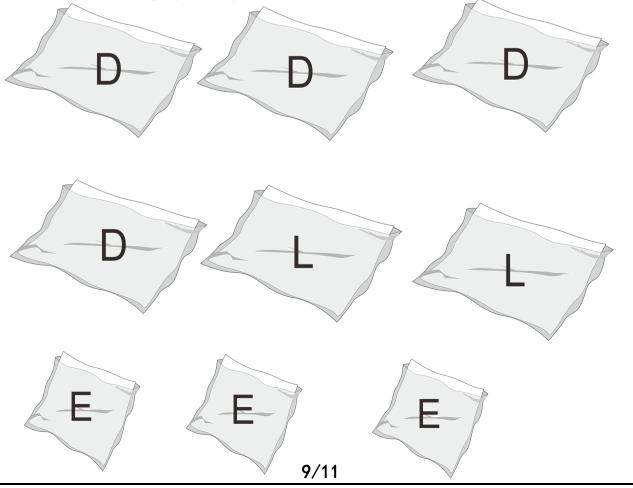

#### **DIAGRAM 12**

Remove the back cushions' plastic bags (Parts D and Parts L); remove the pillows' plastic bags (Parts E).

#### Tips:

- 1. Please do not open the compress packaging until your sofa frame is completely assembled.
- 2. Compress back cushions and pillows need to be fully fulfilled within 72 hours for your perfect use.
- 3. Please keep children away from plastic bags or any small pcs of stuff.