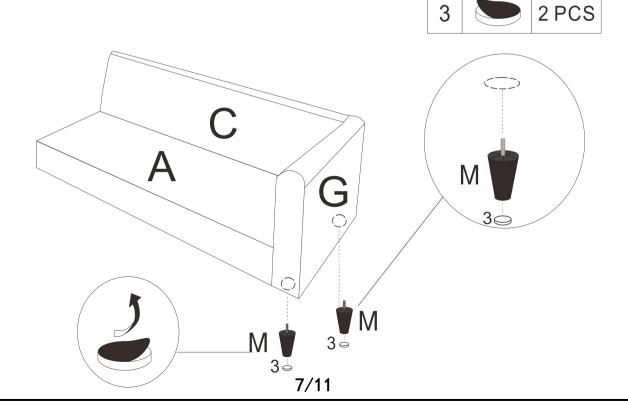

#### **DIAGRAM 4**

Connect the Seat Frames (Parts A), Backrests (Parts C) and the Arm (Part F). Tighten the screws by clockwise.

Tighten 2 legs (Parts M) by clockwise one by one, stick the feet decal (3) onto each leg.