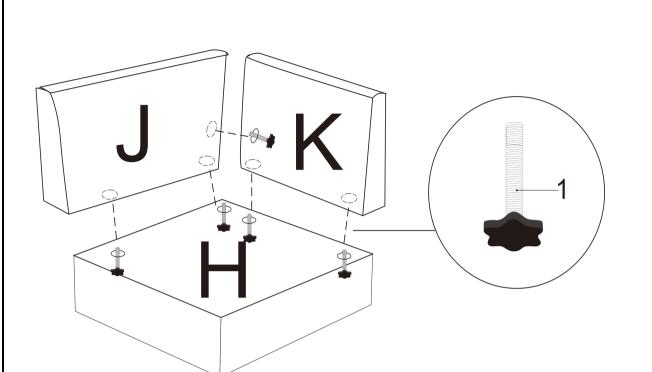

#### **DIAGRAM 8**

Tighten 2 legs (Parts M) by clockwise one by one, stick the feet decal (3) onto each leg.

M

2 PCS

Connect the Seat Frame (Part H) and the backrest (Part J and Part K). Tighten the screws by clockwise.