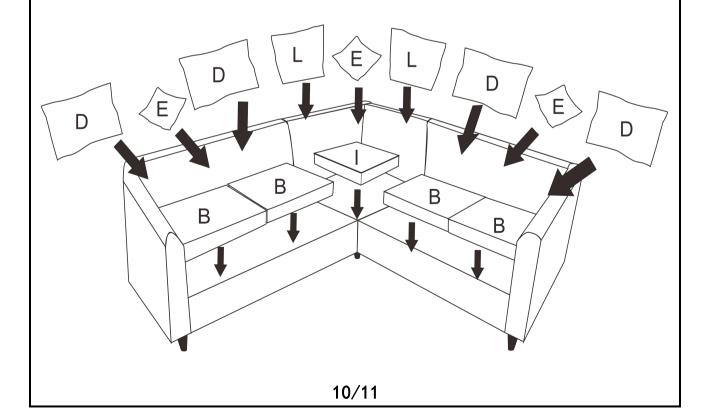

#### **DIAGRAM 13**

Put the seat cushions (Parts B and Part I), the back cushions (Parts D and Parts L) and the pillows (Parts E) on the sofa.

Recheck all the bolts before you sit on the sofa.