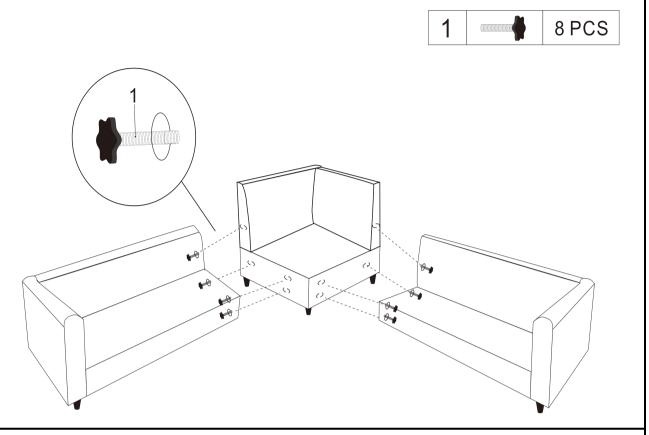

#### **DIAGRAM 10**

Tighten 4 legs (Parts M) by clockwise one by one, stick the feet decal (3) onto each leg.

Connect the sofas with the corner. Tighten the screws by clockwise.