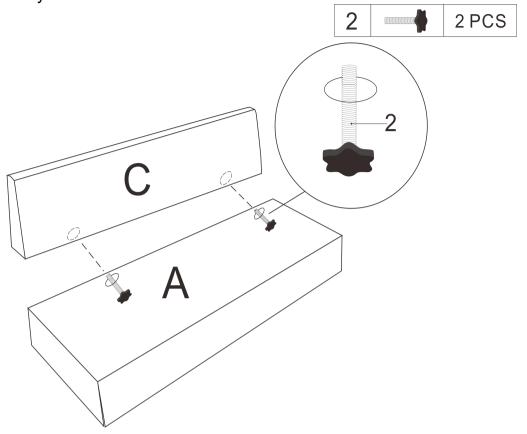

#### **DIAGRAM 3**

Connect the Seat Frames (Parts A) and the Backrests (Parts C). Tighten the screws by clockwise.