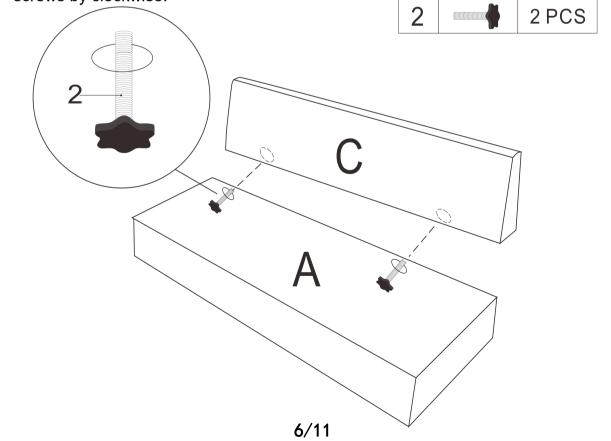

#### **DIAGRAM 3**

Connect the Seat Frames (Parts A) and the Backrests (Parts C). Tighten the screws by clockwise.