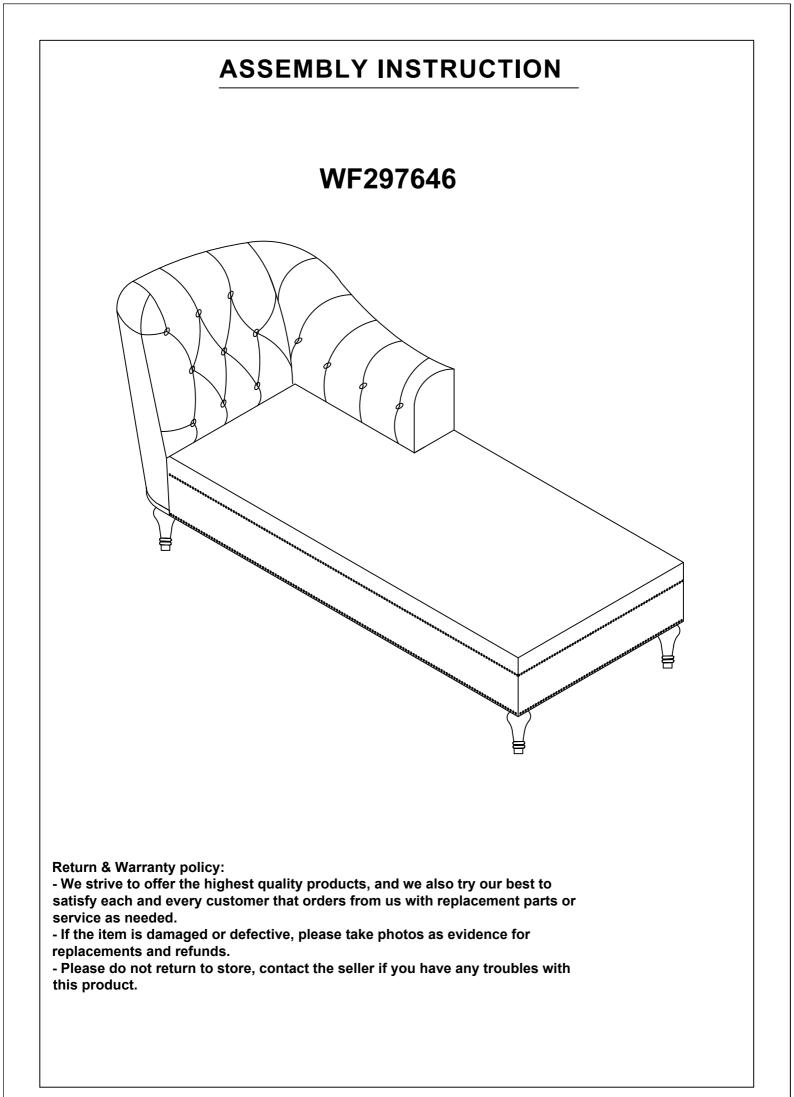

## ASSEMBLY INSTRUCTION

| HARDWARE - WF297646 |                                 |        |       |  |  |  |
|---------------------|---------------------------------|--------|-------|--|--|--|
| NO                  | DESCRIPTION                     | SKETCH | QTY   |  |  |  |
| A                   | Long Bolt<br>(Ø 5/16 "X45mm)    |        | 7 pcs |  |  |  |
| в                   | Spring Washer<br>(Ø 5/16 "-RBW) |        | 7 pcs |  |  |  |
| с                   | Flat Washer<br>(Ø 5/16 "-RBW)   |        | 7 pcs |  |  |  |
| D                   | Allen Wrench<br>(M4x75mm x32mm) |        | 1 pc  |  |  |  |
| PARTS LIST WF297646 |                                 |        |       |  |  |  |
| NO                  | DESCRIPTION                     | SKETCH | QTY   |  |  |  |
| 1                   | Chaise Seat                     |        | 1 pc  |  |  |  |
| 2                   | Chaise Arm                      |        | 1 pc  |  |  |  |
| 3                   | Chaise Back                     | AND .  | 1 pc  |  |  |  |
| 4                   | Round Leg                       |        | 4 pcs |  |  |  |
| 5                   | Support Leg                     |        | 1 pc  |  |  |  |