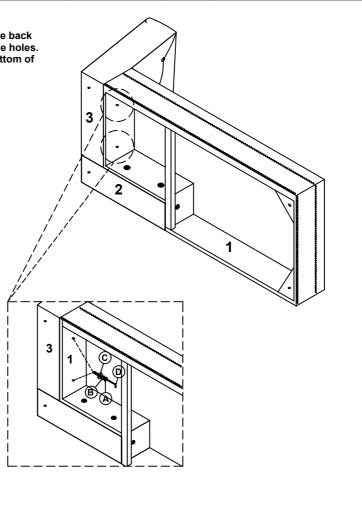

## **DIAGRAM 3:**

(Ø 5/16 "-RBW)

Use A\*2/B\*2/C\*2 and D to connect the chaise seat (part 1) and chaise back (part 3). Don't screw any bolt all in until the others are all put into the holes. To ensure the good looking of the chaise, remember to keep the bottom of the frame align. Tighten all the bolts.

| A | <b>Bolt</b><br>(Ø 5/16 "X45mm)  |            | 2pcs |  |  |
|---|---------------------------------|------------|------|--|--|
| в | Spring Washer<br>(Ø 5/16 "-RBW) | $\bigcirc$ | 2pcs |  |  |
| с | Flat Washer<br>(Ø 5/16 "-RBW)   | $\bigcirc$ | 2pcs |  |  |
| D | Allen Wrench<br>(M4x75mm x32mm) |            | 1рс  |  |  |