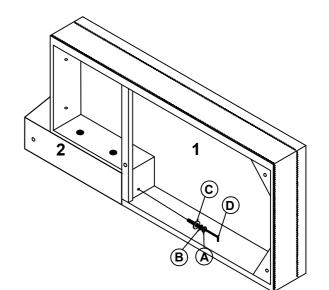

## **DIAGRAM 2:**

Use A\*2/B\*2/C\*2 and D to connect the chaise arm (part 2) and chaise back (part 3). Don't screw any bolt all in until the others are all put into the holes. To ensure the good looking of the chaise, remember to keep the bottom of the frame align. Tighten all the bolts.

(M4x75mm x32mm)

## **DIAGRAM 3:**

(Ø 5/16 "-RBW)

Use A\*2/B\*2/C\*2 and D to connect the chaise seat (part 1) and chaise back (part 3). Don't screw any bolt all in until the others are all put into the holes. To ensure the good looking of the chaise, remember to keep the bottom of the frame align. Tighten all the bolts.

| A | <b>Bolt</b><br>(Ø 5/16 "X45mm)  |            | 2pcs |  |  |
|---|---------------------------------|------------|------|--|--|
| в | Spring Washer<br>(Ø 5/16 "-RBW) | $\bigcirc$ | 2pcs |  |  |
| с | Flat Washer<br>(Ø 5/16 "-RBW)   | $\bigcirc$ | 2pcs |  |  |
| D | Allen Wrench<br>(M4x75mm x32mm) |            | 1рс  |  |  |