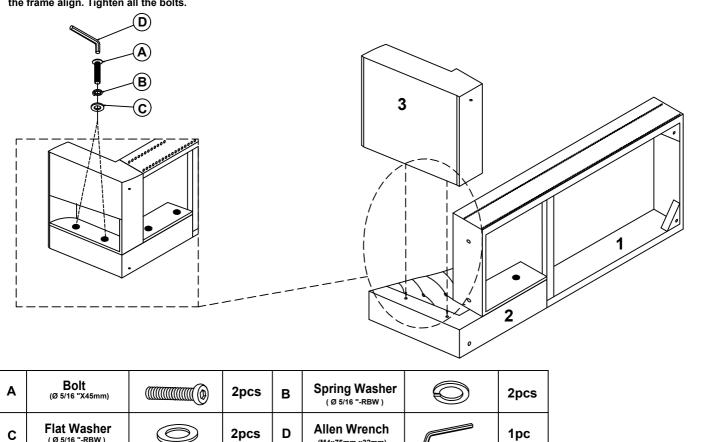

## **DIAGRAM 1:**

Use A\*3/B\*3/C\*3 and D to connect the chaise seat (part 1) and the chaise arm (part 2). Don't screw any bolt all in until the others are all put into the holes. To ensure the good looking of the chaise, remember to keep the bottom of the frame align. Tighten all the bolts.

|   |                                 |            | -    |
|---|---------------------------------|------------|------|
| A | Bolt<br>(Ø 5/16 "X45mm)         |            | 3pcs |
| в | Spring Washer<br>(Ø 5/16 "-RBW) | $\bigcirc$ | 3pcs |
| с | Flat Washer<br>(Ø 5/16 "-RBW)   | $\bigcirc$ | 3pcs |
| D | Allen Wrench<br>(M4x75mm x32mm) |            | 1рс  |