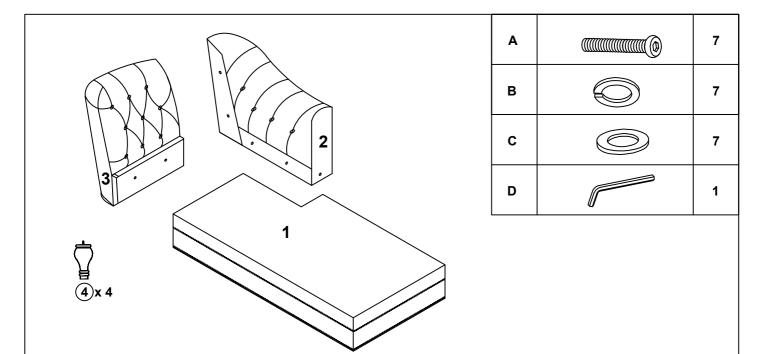

## ASSEMBLY INSTRUCTION

| HARDWARE - WF297646 |                                 |        |       |  |  |  |
|---------------------|---------------------------------|--------|-------|--|--|--|
| NO                  | DESCRIPTION                     | SKETCH | QTY   |  |  |  |
| A                   | Long Bolt<br>(Ø 5/16 "X45mm)    |        | 7 pcs |  |  |  |
| в                   | Spring Washer<br>(Ø 5/16 "-RBW) |        | 7 pcs |  |  |  |
| с                   | Flat Washer<br>(Ø 5/16 "-RBW)   |        | 7 pcs |  |  |  |
| D                   | Allen Wrench<br>(M4x75mm x32mm) |        | 1 pc  |  |  |  |
| PARTS LIST WF297646 |                                 |        |       |  |  |  |
| NO                  | DESCRIPTION                     | SKETCH | QTY   |  |  |  |
| 1                   | Chaise Seat                     |        | 1 pc  |  |  |  |
| 2                   | Chaise Arm                      |        | 1 pc  |  |  |  |
| 3                   | Chaise Back                     | AND .  | 1 pc  |  |  |  |
| 4                   | Round Leg                       |        | 4 pcs |  |  |  |
| 5                   | Support Leg                     |        | 1 pc  |  |  |  |