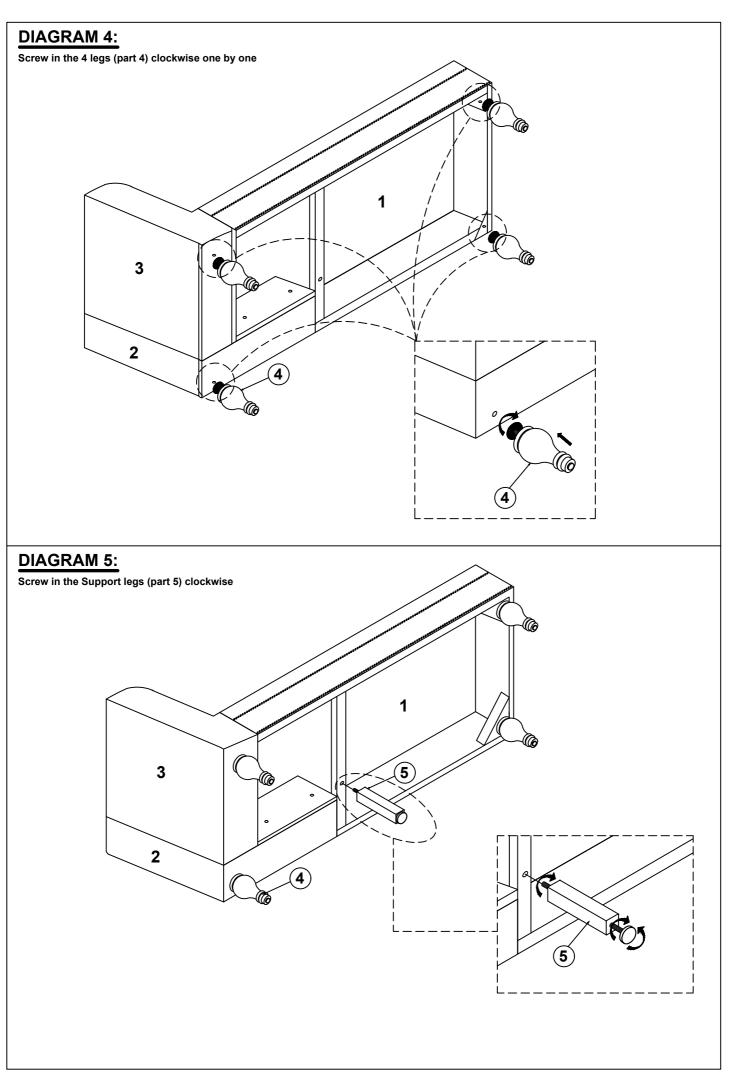

## ASSEMBLY INSTRUCTION

| HARDWARE - WF297646 |                                 |        |       |  |  |  |
|---------------------|---------------------------------|--------|-------|--|--|--|
| NO                  | DESCRIPTION                     | SKETCH | QTY   |  |  |  |
| A                   | Long Bolt<br>(Ø 5/16 "X45mm)    |        | 7 pcs |  |  |  |
| в                   | Spring Washer<br>(Ø 5/16 "-RBW) |        | 7 pcs |  |  |  |
| с                   | Flat Washer<br>(Ø 5/16 "-RBW)   |        | 7 pcs |  |  |  |
| D                   | Allen Wrench<br>(M4x75mm x32mm) |        | 1 pc  |  |  |  |
| PARTS LIST WF297646 |                                 |        |       |  |  |  |
| NO                  | DESCRIPTION                     | SKETCH | QTY   |  |  |  |
| 1                   | Chaise Seat                     |        | 1 pc  |  |  |  |
| 2                   | Chaise Arm                      |        | 1 pc  |  |  |  |
| 3                   | Chaise Back                     | AND .  | 1 pc  |  |  |  |
| 4                   | Round Leg                       |        | 4 pcs |  |  |  |
| 5                   | Support Leg                     |        | 1 pc  |  |  |  |