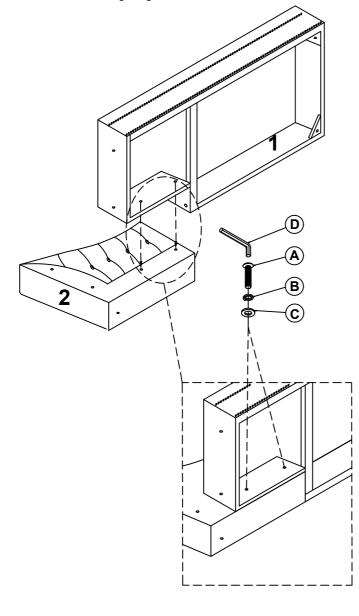

## **DIAGRAM 1:**

Use A\*3/B\*3/C\*3 and D to connect the chaise seat (part 1) and the chaise arm (part 2). Don't screw any bolt all in until the others are all put into the holes. To ensure the good looking of the chaise, remember to keep the bottom of the frame align. Tighten all the bolts.

|   |                                 |            | -    |
|---|---------------------------------|------------|------|
| A | Bolt<br>(Ø 5/16 "X45mm)         |            | 3pcs |
| в | Spring Washer<br>(Ø 5/16 "-RBW) | $\bigcirc$ | 3pcs |
| с | Flat Washer<br>(Ø 5/16 "-RBW)   | $\bigcirc$ | 3pcs |
| D | Allen Wrench<br>(M4x75mm x32mm) |            | 1рс  |