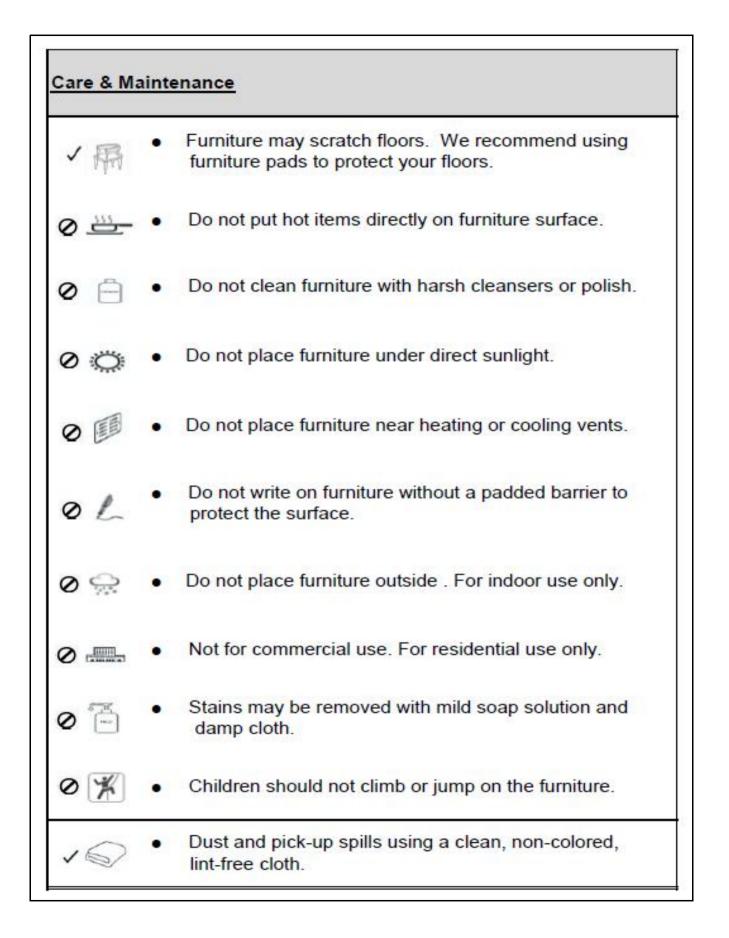

|                 |     |
| <ul> <li>Read instructions, cover to cover-</li> <li>Have 2 adults on hand for assembly-</li> <li>Do not assemble on flooring or carpet-</li> <li>Assemble on a clean non-marring surface (packing foam)-</li> <li>Save all packaging until finished-</li> </ul> |         |                 |     |





Open the carton and place all the parts on a clean, non-marring surface. With assistance from your adult partner, hold up the fully assembled Backrest(A), and stand behind the Chair.

Insert the pre-attached Metal Brackets on the sides of the Chair Backrest(A) into the pre-attached slide lock gadgets on the Chair base body(B) as shown above.

Firmly but gently, push the Chair Backrest(A) downwards until the Backrest(A) is fully slotted and locked into position.