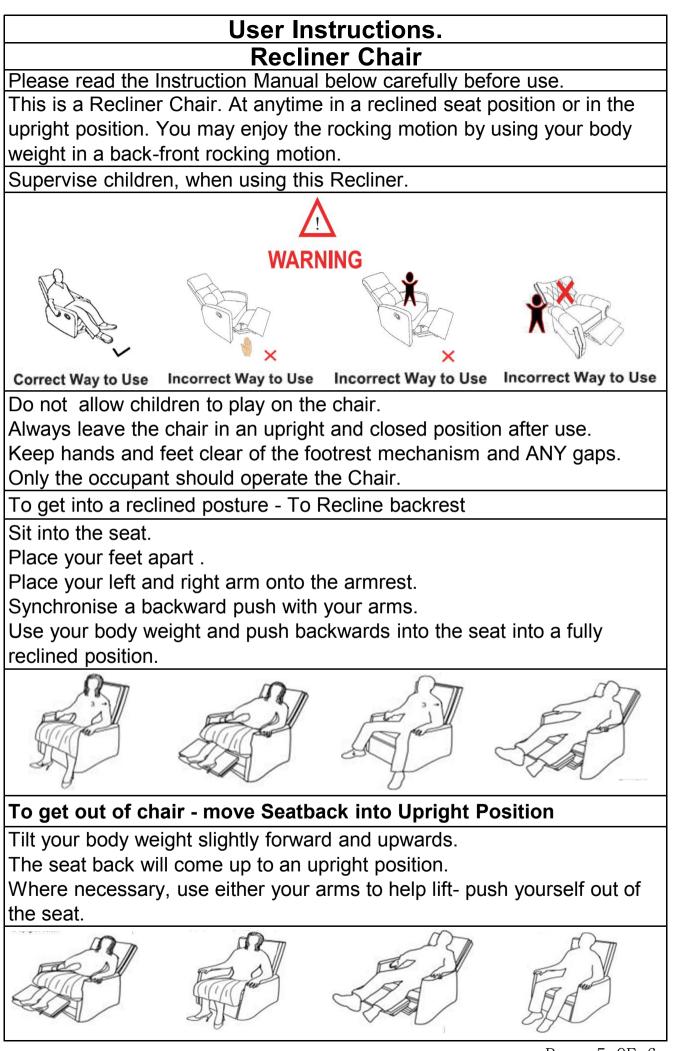

|                 |     |
| <ul> <li>Read instructions, cover to cover-</li> <li>Have 2 adults on hand for assembly-</li> <li>Do not assemble on flooring or carpet-</li> <li>Assemble on a clean non-marring surface (packing foam)-</li> <li>Save all packaging until finished-</li> </ul> |         |                 |     |





Open the carton and place all the parts on a clean, non-marring surface. With assistance from your adult partner, hold up the fully assembled Backrest(A), and stand behind the Chair.

Insert the pre-attached Metal Brackets on the sides of the Chair Backrest(A) into the pre-attached slide lock gadgets on the Chair base body(B) as shown above.

Firmly but gently, push the Chair Backrest(A) downwards until the Backrest(A) is fully slotted and locked into position.