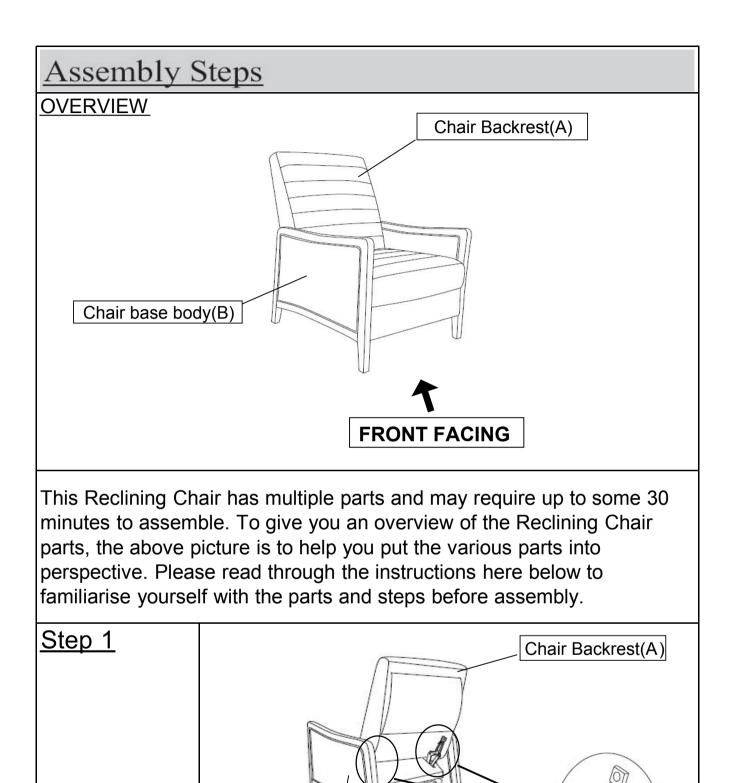

Open the carton and place all the parts on a clean, non-marring surface. With assistance from your adult partner, hold up the fully assembled Backrest(A), and stand behind the Chair.

Insert the pre-attached Metal Brackets on the sides of the Chair Backrest(A) into the pre-attached slide lock gadgets on the Chair base body(B) as shown above.

Firmly but gently, push the Chair Backrest(A) downwards until the Backrest(A) is fully slotted and locked into position.