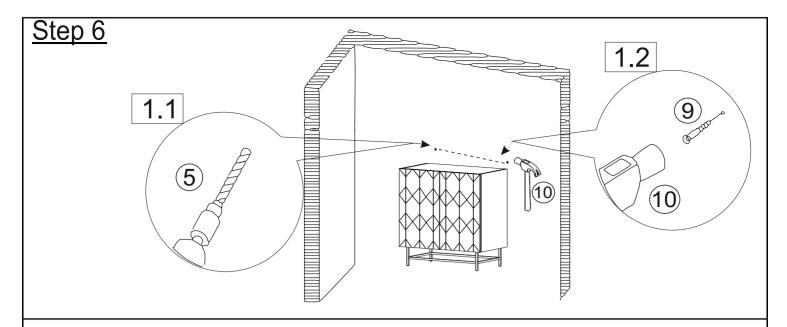

See product instructions for more ways to help prevent furniture tip-over.

**Usage For Tipover Restraint Device:** 

To Secure Sideboard against wall, attach two Metal Brackets (6) on wall

1.1) Drill two holes on wall at 5 cm below from the height of sideboard as Metal Brackets (6) on Sideboard with Power Drill (5).

You can mark these points in two ways as below:

1) Move the Sideboard back to the wall. Mark two points same width as Sideboard on the wall.

Note: The Brackets need to be secured to solid, load bearing surface. Please use a Stud Finder(not supplied) if needed to locate the Wall Frame.

- 2) Measure the height of the Brackets (6) with ruler/measuring tape and mark on wall to keep them accurate and same height and width of the sideboard
- 1.2) Insert Wall Plugs (9) into drilled holes on wall with Hammer (10).