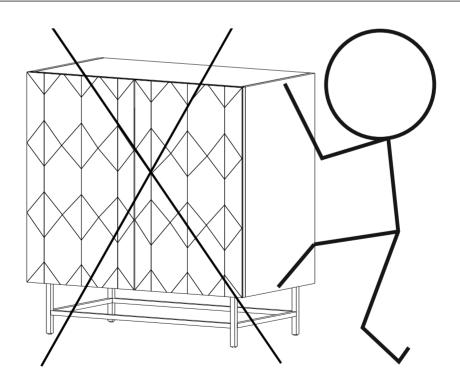

## **WARNING!!**

Children have died from furniture tipover. Tip restraints have been included with this product; you must install the tip restraints according to these instructions in order to minimize the risk of furniture tipping. If you have any questions about this product or the tip restraint, please send us an email at

tip\_restraint\_help@Noblehousefurniture.com

NEVER allow children to climb or hang on furniture, including drawers or cabinet doors.

In addition to installing the restrains, to help prevent tipover

- 1. NEVER put a TV or other heavy objects on top of this product".
- 2. Do not stand on the product.