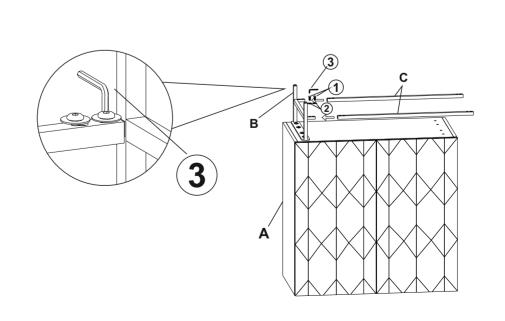

Step 3

Insert the upper Center Support (C) in Lower support (B) with matching holes. Tighten the Flat Head Allen Bolt (1) and Washer (2) with the help of Allen Wrench (3) as shown in the picture above.

Insert the upper Center Support (C) in Lower Center Support (B) with matching holes. Tighten the Flat Head Allen Bolt (1) and Washer (2) with the help of Allen Wrench (3) as shown in the picture above.