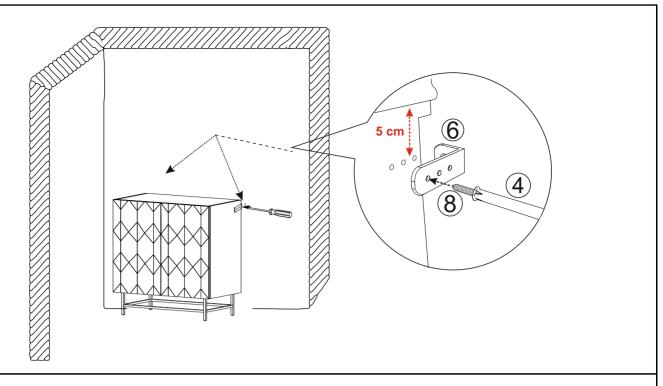

See product instructions for more ways to help prevent furniture tip-over.

**Usage For Tipover Restraint Device:** 

To Secure Sideboard against wall, attach two Metal Brackets (6) on wall

1.1) Drill two holes on wall at 5 cm below from the height of sideboard as Metal Brackets (6) on Sideboard with Power Drill (5).

You can mark these points in two ways as below:

1) Move the Sideboard back to the wall. Mark two points same width as Sideboard on the wall.

Note: The Brackets need to be secured to solid, load bearing surface. Please use a Stud Finder(not supplied) if needed to locate the Wall Frame.

- 2) Measure the height of the Brackets (6) with ruler/measuring tape and mark on wall to keep them accurate and same height and width of the sideboard
- 1.2) Insert Wall Plugs (9) into drilled holes on wall with Hammer (10).

Attach Brackets (6) to Wall Plugs (9) using Wall Plug Screws (7) and washer (2) with Screwdriver (4).

## Step 8

Move sideboard to the wall, customer can choose one of 3 hole for assembly same as other side.

Connect the Metal Bracket (6) to sideboard with help of Product Screw (8) and Screwdriver (4) same as other side.