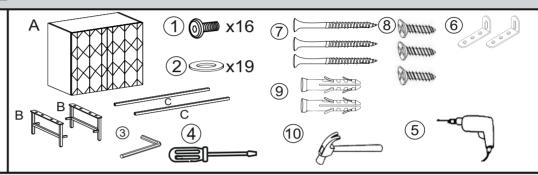

| Parts List      |         |                            |     |  |  |
|-----------------|---------|----------------------------|-----|--|--|
| Label           | Picture | Description                | QTY |  |  |
| Α               |         | Cabinet                    | 1   |  |  |
| В               |         | Legs                       | 2   |  |  |
| С               |         | Center support             | 2   |  |  |
| <u>Hardware</u> |         |                            |     |  |  |
| Label           | Picture | Description                | QTY |  |  |
| 1               |         | Allen bolt                 | 16  |  |  |
| 2               |         | Washer                     | 19  |  |  |
| 3               |         | Allen wrench               | 1   |  |  |
| 4               |         | Screwdriver (not provided) | 1   |  |  |
| 5               |         | Power Drill (not provided) | 1   |  |  |
| 6               |         | Metal Bracket              | 2   |  |  |

| 7  | I William Control Cont | Wall Plug Screw(M3 x 30mm) | 3 |
|----|--------------------------------------------------------------------------------------------------------------------------------------------------------------------------------------------------------------------------------------------------------------------------------------------------------------------------------------------------------------------------------------------------------------------------------------------------------------------------------------------------------------------------------------------------------------------------------------------------------------------------------------------------------------------------------------------------------------------------------------------------------------------------------------------------------------------------------------------------------------------------------------------------------------------------------------------------------------------------------------------------------------------------------------------------------------------------------------------------------------------------------------------------------------------------------------------------------------------------------------------------------------------------------------------------------------------------------------------------------------------------------------------------------------------------------------------------------------------------------------------------------------------------------------------------------------------------------------------------------------------------------------------------------------------------------------------------------------------------------------------------------------------------------------------------------------------------------------------------------------------------------------------------------------------------------------------------------------------------------------------------------------------------------------------------------------------------------------------------------------------------------|----------------------------|---|
| 8  | Dutana.                                                                                                                                                                                                                                                                                                                                                                                                                                                                                                                                                                                                                                                                                                                                                                                                                                                                                                                                                                                                                                                                                                                                                                                                                                                                                                                                                                                                                                                                                                                                                                                                                                                                                                                                                                                                                                                                                                                                                                                                                                                                                                                        | Product Screw (M3 x 12mm)  | 3 |
| 9  | - Anga                                                                                                                                                                                                                                                                                                                                                                                                                                                                                                                                                                                                                                                                                                                                                                                                                                                                                                                                                                                                                                                                                                                                                                                                                                                                                                                                                                                                                                                                                                                                                                                                                                                                                                                                                                                                                                                                                                                                                                                                                                                                                                                         | Wall Plug(30mmx5mm)        | 2 |
| 10 | <b>6</b>                                                                                                                                                                                                                                                                                                                                                                                                                                                                                                                                                                                                                                                                                                                                                                                                                                                                                                                                                                                                                                                                                                                                                                                                                                                                                                                                                                                                                                                                                                                                                                                                                                                                                                                                                                                                                                                                                                                                                                                                                                                                                                                       | Hammer(not provided)       | 1 |