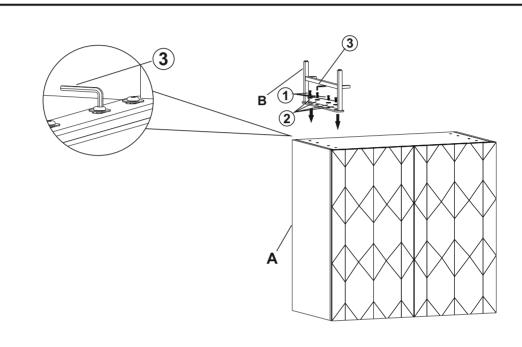

# Step 1

Unpack all the parts and place it on a clean and non- marring surface gently.

Take the Lower Support (A) and insert it in Bottom part (B). Tighten the Flat Head Allen Bolt (1) and Washer(2) with the help of Allen Wrench (3) as shown in the picture above.