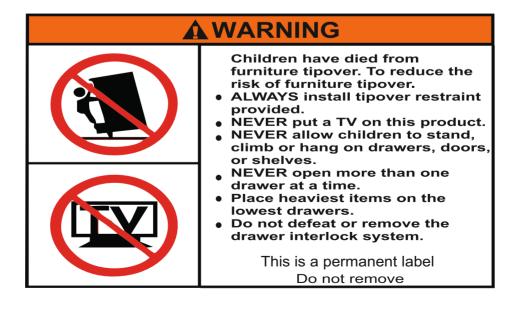

## **WARNING!!**

Children have died from furniture tipover. Tip restraints have been included with this product; you must install the tip restraints according to these instructions in order to minimize the risk of furniture tipping. If you have any questions about this product or the tip restraint, please send us an email at

tip\_restraint\_help@Noblehousefurniture.com

NEVER allow children to climb or hang on furniture, including drawers or cabinet doors.

In addition to installing the restrains, to help prevent tipover

- 1. NEVER put a TV or other heavy objects on top of this product".
- 2. Do not stand on the product.