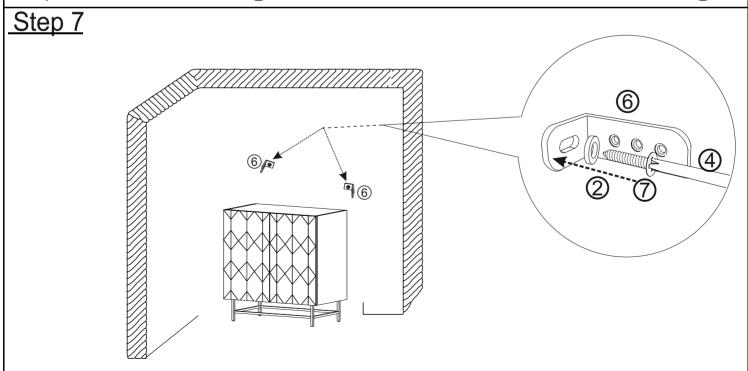

Attach Brackets (6) to Wall Plugs (9) using Wall Plug Screws (7) and washer (2) with Screwdriver (4).