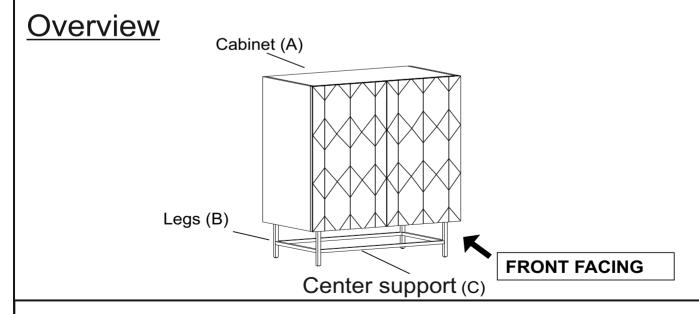

| Parts List      |         |                            |     |  |  |
|-----------------|---------|----------------------------|-----|--|--|
| Label           | Picture | Description                | QTY |  |  |
| Α               |         | Cabinet                    | 1   |  |  |
| В               |         | Legs                       | 2   |  |  |
| С               |         | Center support             | 2   |  |  |
| <u>Hardware</u> |         |                            |     |  |  |
| Label           | Picture | Description                | QTY |  |  |
| 1               |         | Allen bolt                 | 16  |  |  |
| 2               |         | Washer                     | 19  |  |  |
| 3               |         | Allen wrench               | 1   |  |  |
| 4               |         | Screwdriver (not provided) | 1   |  |  |
| 5               |         | Power Drill (not provided) | 1   |  |  |
| 6               |         | Metal Bracket              | 2   |  |  |

## Assembly Steps

This Side Board has multiple parts and may require up to 30 minutes to assemble. To give you an overview of the Sideboard parts, the above picture is to help you put the various parts into perspective. Please read through the instructions here below to familiarise the parts and steps before assembly.