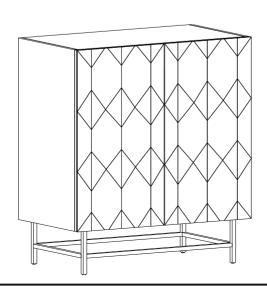

## **SIDEBOARD**

## Assembly Steps

This Side Board has multiple parts and may require up to 30 minutes to assemble. To give you an overview of the Sideboard parts, the above picture is to help you put the various parts into perspective. Please read through the instructions here below to familiarise the parts and steps before assembly.