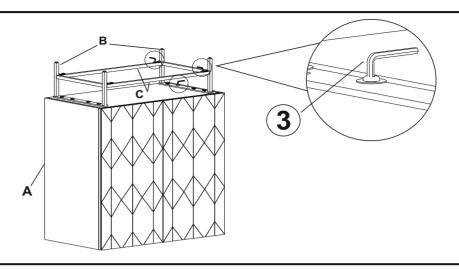

DO NOT FULLY TIGHTHEN SCREWS.

Step 5

Hardware may loosen overtime. Periodically check that all connections are tight. Wipe with a soft, dry cloth. To protect finish, avoid the use of chemicals and household cleaners.