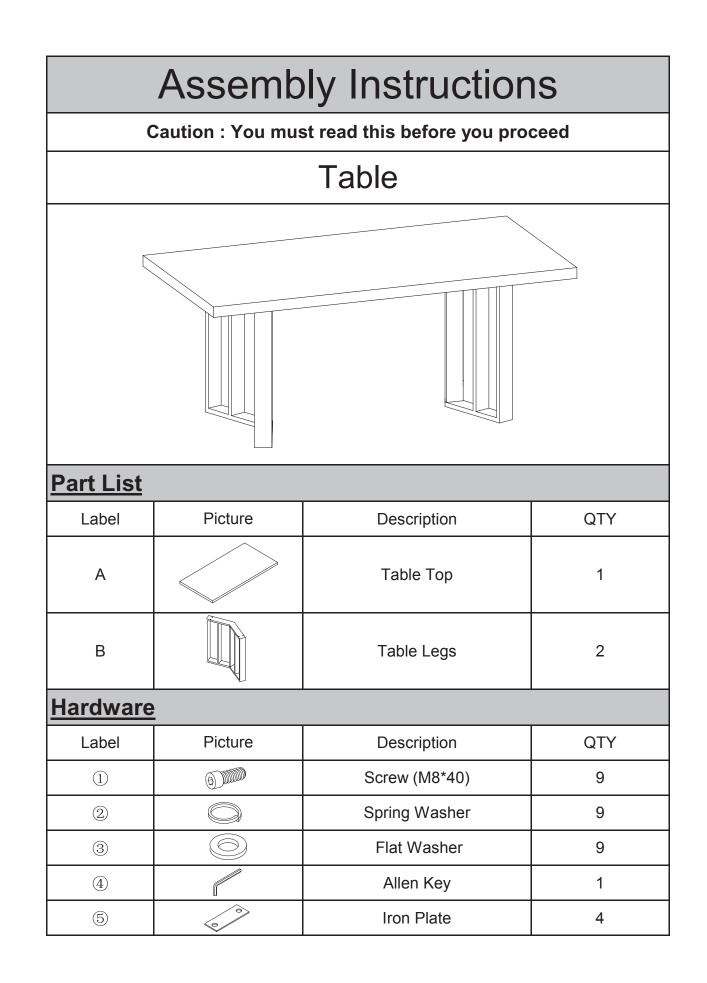

Page 1 OF 5

Page 2 OF 5

Position the bottom of the Table top(A) as shown.

And then insert the Legs(B) into the mounting position of Table Top(A). Attach the Legs(B) by using M8 Screw(1) + Spring Washer(2) + Flat Washer (3) + Iron Plate (5), onto metal plate of Legs(B), with Allen Key(4).

Do not over tighten Screws(1) while assembling the Legs(B) in order to adjust the Legs(B) as needed while assembling and make sure you follow the steps fully.

Stand the Table up.

If the Table wobbles, adjust the Pre-installed Levellers at the bottom of the Legs until the Table is level.