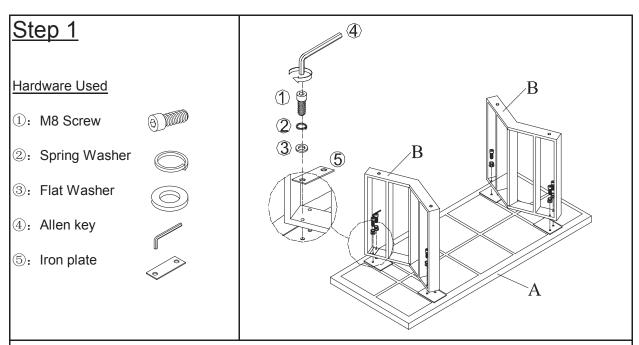

Page 1 OF 5

Page 2 OF 5

Position the bottom of the Table top(A) as shown.

And then insert the Legs(B) into the mounting position of Table Top(A). Attach the Legs(B) by using M8 Screw(1) + Spring Washer(2) + Flat Washer (3) + Iron Plate (5), onto metal plate of Legs(B), with Allen Key(4).

Do not over tighten Screws(1) while assembling the Legs(B) in order to adjust the Legs(B) as needed while assembling and make sure you follow the steps fully.

Stand the Table up.

If the Table wobbles, adjust the Pre-installed Levellers at the bottom of the Legs until the Table is level.