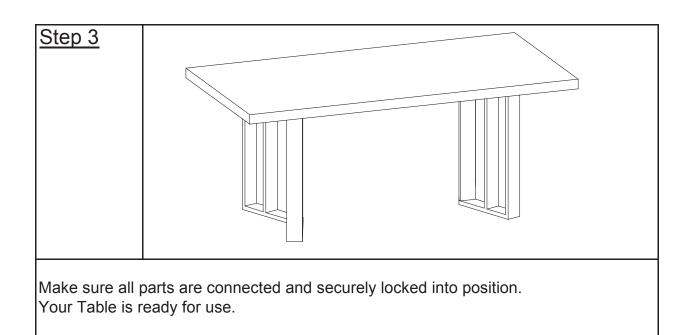

Do not over tighten Screws(1) while assembling the Legs(B) in order to adjust the Legs(B) as needed while assembling and make sure you follow the steps fully.

Stand the Table up.

If the Table wobbles, adjust the Pre-installed Levellers at the bottom of the Legs until the Table is level.