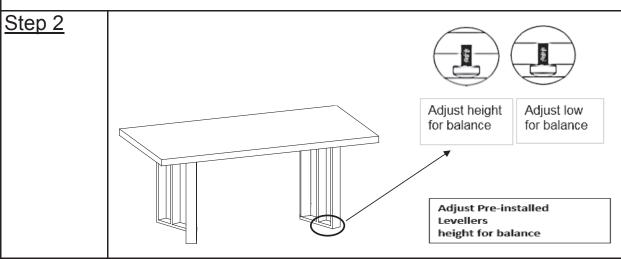

Do not over tighten Screws(1) while assembling the Legs(B) in order to adjust the Legs(B) as needed while assembling and make sure you follow the steps fully.

Stand the Table up.

If the Table wobbles, adjust the Pre-installed Levellers at the bottom of the Legs until the Table is level.

This Table can only be used on a flat, level surface.