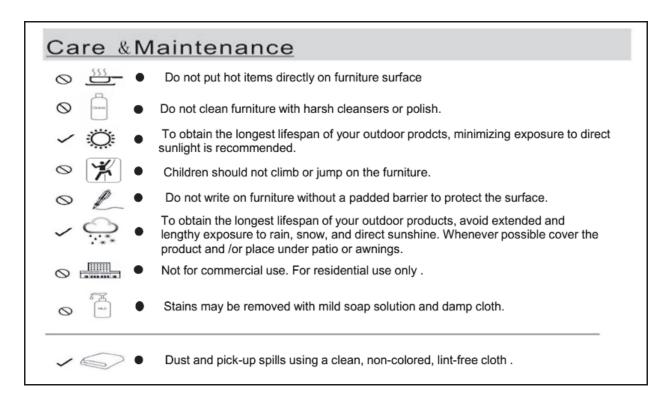

Page 1 OF 5



Page 2 OF 5



Position the bottom of the Table top(A) as shown.

And then insert the Legs(B) into the mounting position of Table Top(A). Attach the Legs(B) by using M8 Screw(1) + Spring Washer(2) + Flat Washer (3) + Iron Plate (5), onto metal plate of Legs(B), with Allen Key(4).

Do not over tighten Screws(1) while assembling the Legs(B) in order to adjust the Legs(B) as needed while assembling and make sure you follow the steps fully.



Stand the Table up.

If the Table wobbles, adjust the Pre-installed Levellers at the bottom of the Legs until the Table is level.

This Table can only be used on a flat, level surface.