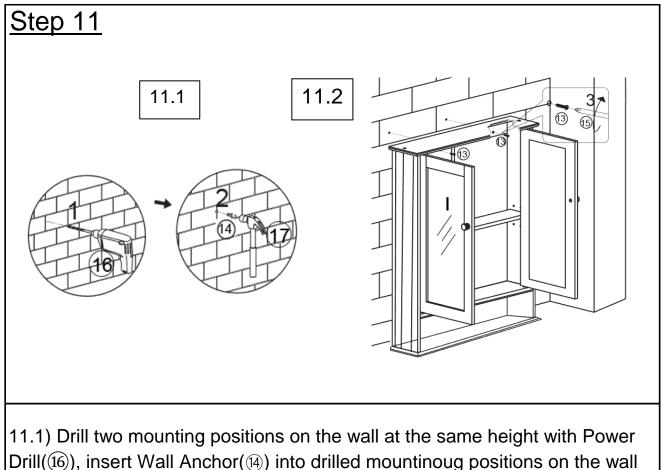

with Hammer((17)).

11.2) Move the cabinet back to the wall,open the Door With Mirror(I), Insert Screw((13)) into the mounting positions on Upper Back Bar(L) lock by Screwdriver((15)).