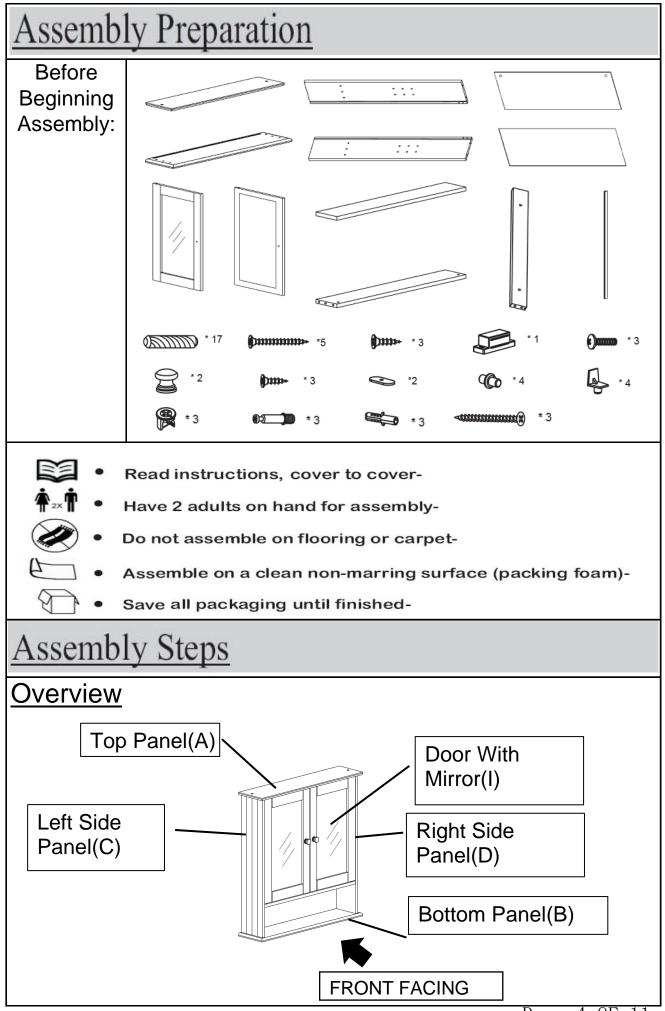

| Parts List |         |                    |     |  |
|------------|---------|--------------------|-----|--|
| Label      | Picture | Description        | QTY |  |
| A          |         | Top Panel          | 1   |  |
| В          |         | Bottom Panel       | 1   |  |
| С          |         | Left Side Panel    | 1   |  |
| D          |         | Right Side Panel   | 1   |  |
| E          | •       | Upper Back Panel   | 1   |  |
| F          |         | Bottom Back Panel  | 1   |  |
| I          | ·       | Door With Mirror   | 2   |  |
| J          |         | Shelf Panel        | 1   |  |
| K          | E.      | Upper Bottom Panel | 1   |  |
| L          |         | Upper Back Bar     | 1   |  |
| М          |         | Plastic Bar        | 1   |  |

| Hardware |                              |                               |                     |  |
|----------|------------------------------|-------------------------------|---------------------|--|
| Label    | Picture                      | Description                   | QTY                 |  |
| 1)       | 62/////                      | Dowel                         | 17                  |  |
| 2        | <b>(</b> ))))))))))))))      | Screw<br>(M4x30mm)            | 5                   |  |
| 3        |                              | Screw<br>(M3x14mm)            | 3                   |  |
| (4)      |                              | Magnet                        | 1                   |  |
| 5        |                              | Screw<br>(M4x16mm)            | 3                   |  |
| 6        |                              | Door Knob                     | 2                   |  |
| 7        |                              | Screw<br>(M3x12mm)            | 3                   |  |
| 8        |                              | Magnetic Bar                  | 2                   |  |
| 9        |                              | Door Pin                      | 4                   |  |
| (10)     |                              | Shelf Support                 | 4                   |  |
| (11)     |                              | Cam Bolt                      | 3                   |  |
| (12)     |                              | Cam Nut                       | 3                   |  |
| (13)     | ≪aaaaaaaaaaaaaaa( <b>x</b> ) | Screw<br>(M4x40mm)            | 3                   |  |
| 14       | Cont O                       | Wall Anchor                   | 3                   |  |
| (15)     |                              | Screwdriver<br>(Not Provided) | 1                   |  |
| (16)     | Ø==                          | Power Drill<br>(Not Provided) | 1                   |  |
| (17)     |                              | Hammer<br>(Not Provided)      | <b>1</b><br>3 OF 11 |  |

This Cabinet has multiple parts and may require up to 60 minutes to assemble.

To give you an overview of the Cabinet parts, the above picture is to help you put the various parts into perspective.

Please read through the instructions below to familiarise yourself with the parts and steps before assembly.