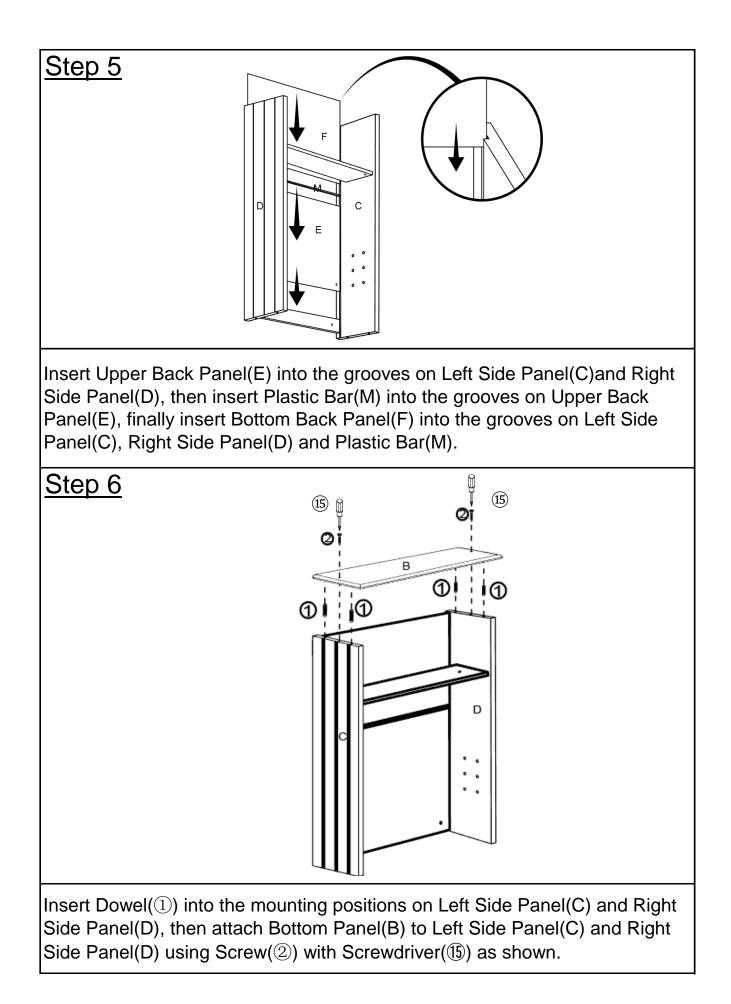

(Not Provided) | 1                   |  |
| (16)     | Ø==                          | Power Drill<br>(Not Provided) | 1                   |  |
| (17)     |                              | Hammer<br>(Not Provided)      | <b>1</b><br>3 OF 11 |  |



This Cabinet has multiple parts and may require up to 60 minutes to assemble.

To give you an overview of the Cabinet parts, the above picture is to help you put the various parts into perspective.

Please read through the instructions below to familiarise yourself with the parts and steps before assembly.



2.1) Attach Dowel(1) to Left Side Panel(C), attach Cam Bolt(11) to Left Side Panel(C) Using Screwdriver(15) as shown.

2.2) Attach Dowel(1) to Right Side Panel(D), attach Cam Bolt(11) to Right Side Panel(D) Using Screwdriver(15) as shown.











with Hammer((17)).

11.2) Move the cabinet back to the wall,open the Door With Mirror(I), Insert Screw((13)) into the mounting positions on Upper Back Bar(L) lock by Screwdriver((15)).

## <u>Step 12</u>



Your Cabinet is ready for use. This Cabinet can only be used on a flat, level surface.