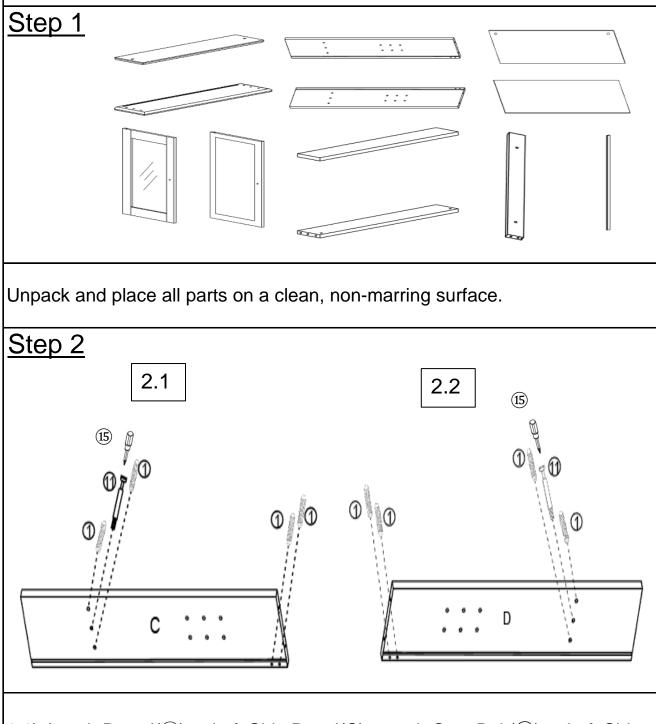

This Cabinet has multiple parts and may require up to 60 minutes to assemble.

To give you an overview of the Cabinet parts, the above picture is to help you put the various parts into perspective.

Please read through the instructions below to familiarise yourself with the parts and steps before assembly.

2.1) Attach Dowel(1) to Left Side Panel(C), attach Cam Bolt(11) to Left Side Panel(C) Using Screwdriver(15) as shown.

2.2) Attach Dowel(1) to Right Side Panel(D), attach Cam Bolt(11) to Right Side Panel(D) Using Screwdriver(15) as shown.