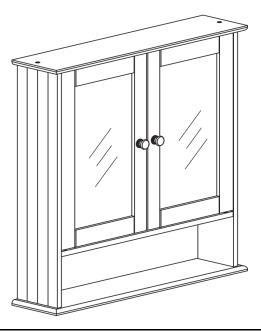

This Cabinet has multiple parts and may require up to 60 minutes to assemble.

To give you an overview of the Cabinet parts, the above picture is to help you put the various parts into perspective.

Please read through the instructions below to familiarise yourself with the parts and steps before assembly.