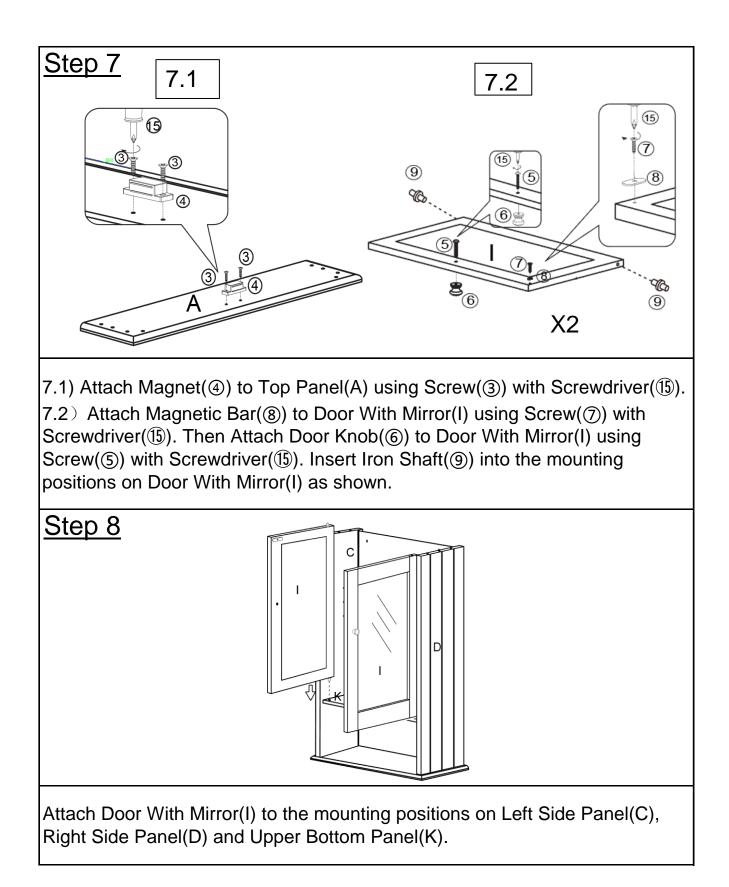

ot Provided) | 1                   |  |
| (16)     | Ø==                          | Power Drill<br>(Not Provided) | 1                   |  |
| (17)     |                              | Hammer<br>(Not Provided)      | <b>1</b><br>3 OF 11 |  |



This Cabinet has multiple parts and may require up to 60 minutes to assemble.

To give you an overview of the Cabinet parts, the above picture is to help you put the various parts into perspective.

Please read through the instructions below to familiarise yourself with the parts and steps before assembly.



2.1) Attach Dowel(1) to Left Side Panel(C), attach Cam Bolt(11) to Left Side Panel(C) Using Screwdriver(15) as shown.

2.2) Attach Dowel(1) to Right Side Panel(D), attach Cam Bolt(11) to Right Side Panel(D) Using Screwdriver(15) as shown.











with Hammer((17)).

11.2) Move the cabinet back to the wall,open the Door With Mirror(I), Insert Screw((13)) into the mounting positions on Upper Back Bar(L) lock by Screwdriver((15)).

## <u>Step 12</u>



Your Cabinet is ready for use. This Cabinet can only be used on a flat, level surface.