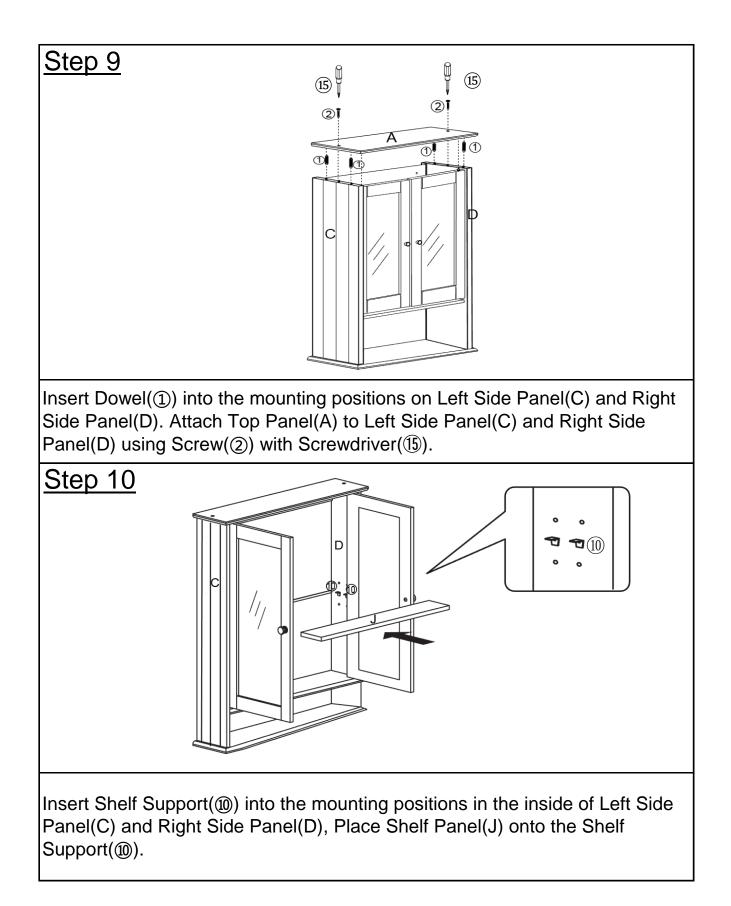

Provided) | 1                   |  |
| (16)     | Ø==                          | Power Drill<br>(Not Provided) | 1                   |  |
| (17)     |                              | Hammer<br>(Not Provided)      | <b>1</b><br>3 OF 11 |  |



This Cabinet has multiple parts and may require up to 60 minutes to assemble.

To give you an overview of the Cabinet parts, the above picture is to help you put the various parts into perspective.

Please read through the instructions below to familiarise yourself with the parts and steps before assembly.



2.1) Attach Dowel(1) to Left Side Panel(C), attach Cam Bolt(11) to Left Side Panel(C) Using Screwdriver(15) as shown.

2.2) Attach Dowel(1) to Right Side Panel(D), attach Cam Bolt(11) to Right Side Panel(D) Using Screwdriver(15) as shown.











with Hammer((17)).

11.2) Move the cabinet back to the wall,open the Door With Mirror(I), Insert Screw((13)) into the mounting positions on Upper Back Bar(L) lock by Screwdriver((15)).

## <u>Step 12</u>



Your Cabinet is ready for use. This Cabinet can only be used on a flat, level surface.