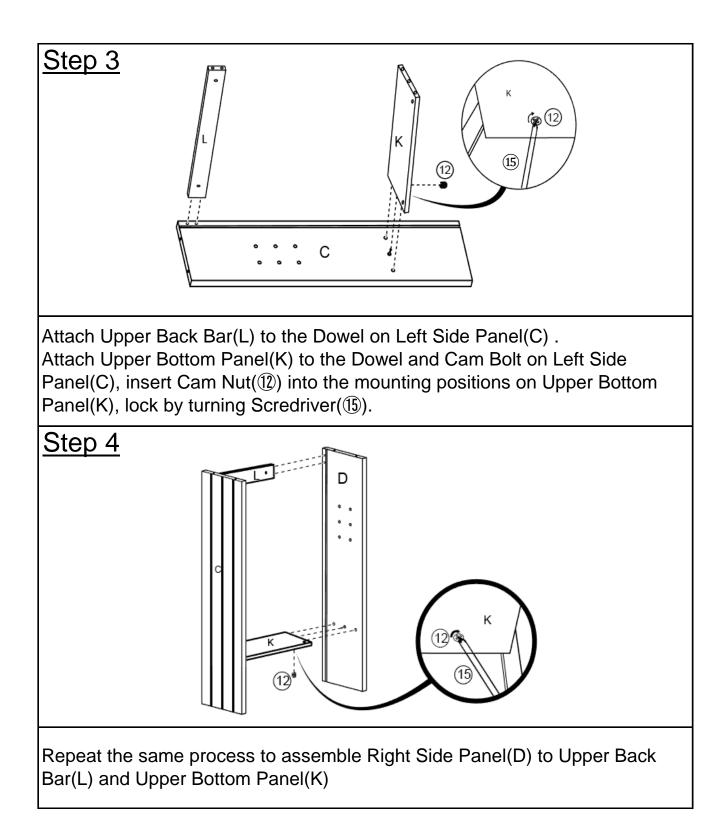

r>(Not Provided) | 1                   |  |
| (16)     | Ø==                          | Power Drill<br>(Not Provided) | 1                   |  |
| (17)     |                              | Hammer<br>(Not Provided)      | <b>1</b><br>3 OF 11 |  |



This Cabinet has multiple parts and may require up to 60 minutes to assemble.

To give you an overview of the Cabinet parts, the above picture is to help you put the various parts into perspective.

Please read through the instructions below to familiarise yourself with the parts and steps before assembly.



2.1) Attach Dowel(1) to Left Side Panel(C), attach Cam Bolt(11) to Left Side Panel(C) Using Screwdriver(15) as shown.

2.2) Attach Dowel(1) to Right Side Panel(D), attach Cam Bolt(11) to Right Side Panel(D) Using Screwdriver(15) as shown.











with Hammer((17)).

11.2) Move the cabinet back to the wall,open the Door With Mirror(I), Insert Screw((13)) into the mounting positions on Upper Back Bar(L) lock by Screwdriver((15)).

## <u>Step 12</u>



Your Cabinet is ready for use. This Cabinet can only be used on a flat, level surface.