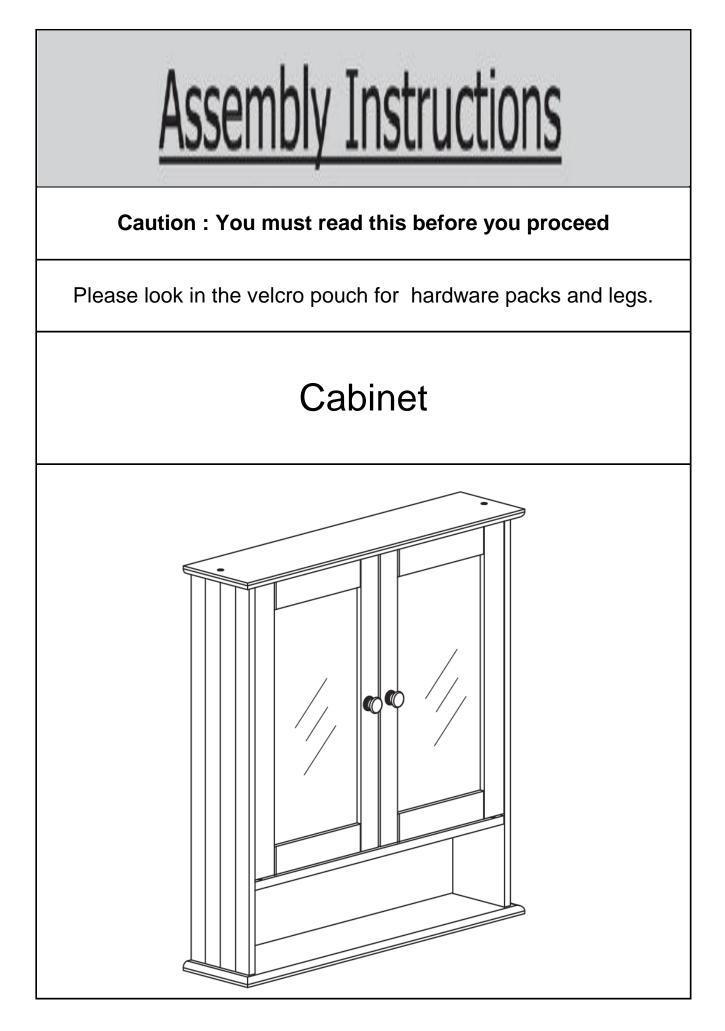

| Parts List |         |                    |     |  |
|------------|---------|--------------------|-----|--|
| Label      | Picture | Description        | QTY |  |
| A          |         | Top Panel          | 1   |  |
| В          |         | Bottom Panel       | 1   |  |
| С          |         | Left Side Panel    | 1   |  |
| D          |         | Right Side Panel   | 1   |  |
| E          | •       | Upper Back Panel   | 1   |  |
| F          |         | Bottom Back Panel  | 1   |  |
| I          | ·       | Door With Mirror   | 2   |  |
| J          |         | Shelf Panel        | 1   |  |
| K          | E.      | Upper Bottom Panel | 1   |  |
| L          |         | Upper Back Bar     | 1   |  |
| М          |         | Plastic Bar        | 1   |  |

| Hardware |