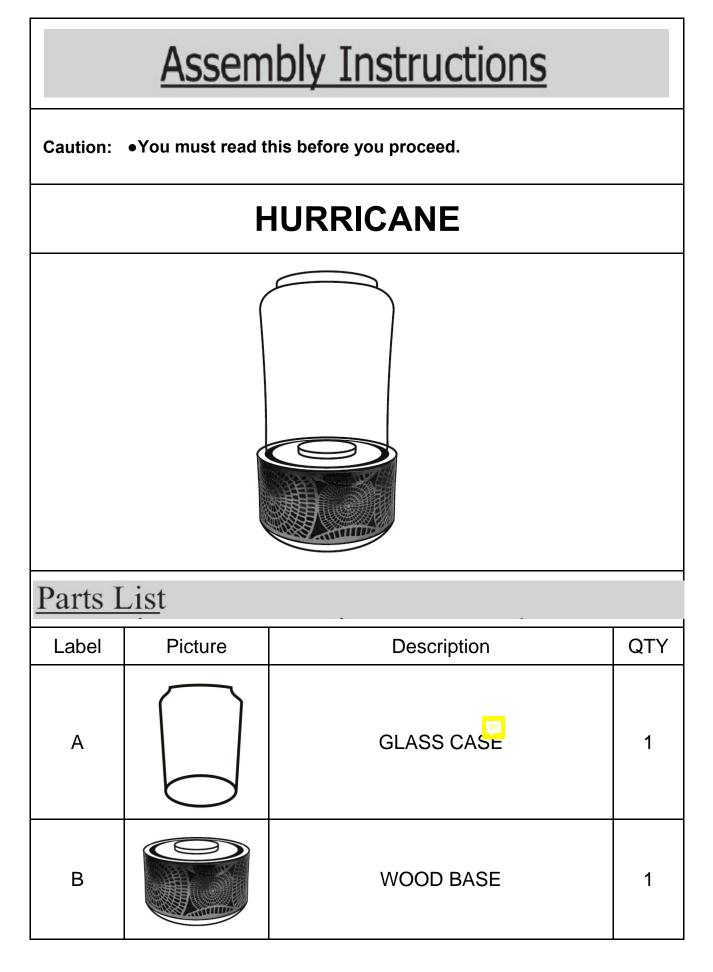

| Care & Maintenance |                                                                                                                 |
|--------------------|-----------------------------------------------------------------------------------------------------------------|
|                    | <ul> <li>Furniture may scratch floors. We recommend using<br/>furniture pads to protect your floors.</li> </ul> |
| 0                  | • Do not put hot items directly on furniture surface.                                                           |
| 0                  | • Do not clean furniture with harsh cleansers or polish.                                                        |
| ØÖ                 | • Do not place furniture under direct sunlight.