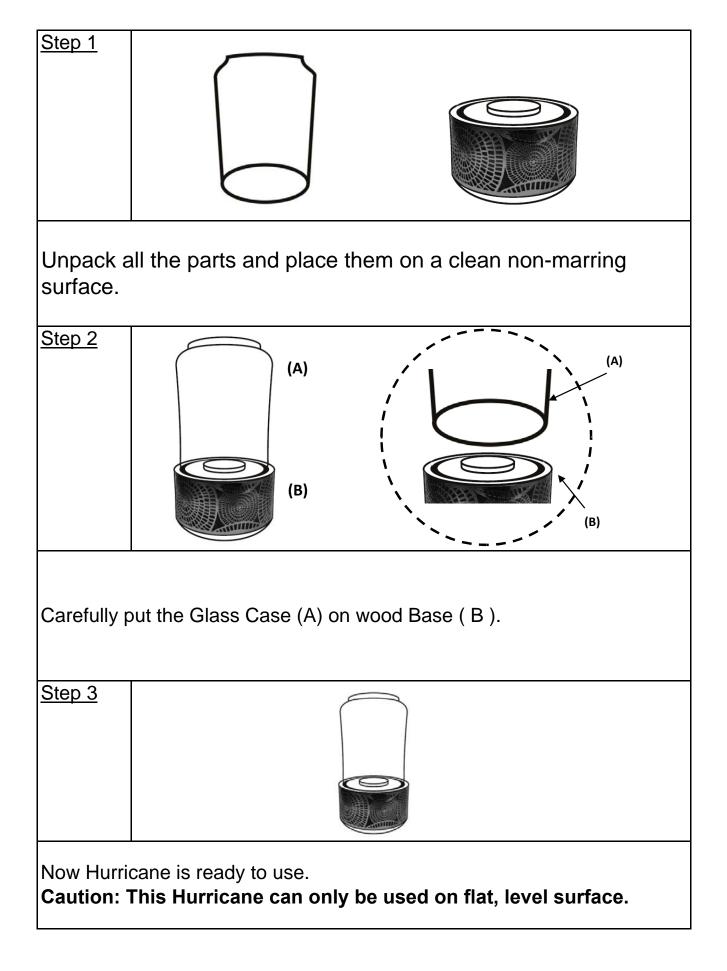

| Care & Maintenance |                                                                                                                 |
|--------------------|-----------------------------------------------------------------------------------------------------------------|
|                    | <ul> <li>Furniture may scratch floors. We recommend using<br/>furniture pads to protect your floors.</li> </ul> |
| 0                  | • Do not put hot items directly on furniture surface.                                                           |
| 0                  | • Do not clean furniture with harsh cleansers or polish.                                                        |
| ØÖ                 | • Do not place furniture under direct sunlight.