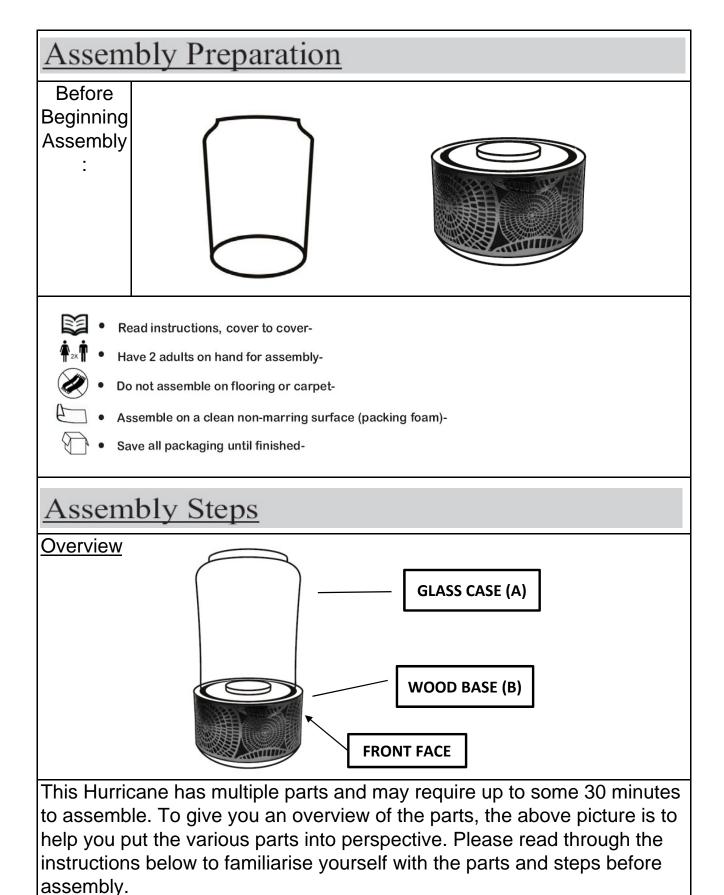

| Care & Maintenance |                                                                                                                 |
|--------------------|-----------------------------------------------------------------------------------------------------------------|
|                    | <ul> <li>Furniture may scratch floors. We recommend using<br/>furniture pads to protect your floors.</li> </ul> |
| 0                  | • Do not put hot items directly on furniture surface.                                                           |
| 0                  | • Do not clean furniture with harsh cleansers or polish.                                                        |
| ØÖ                 | • Do not place furniture under direct sunlight.