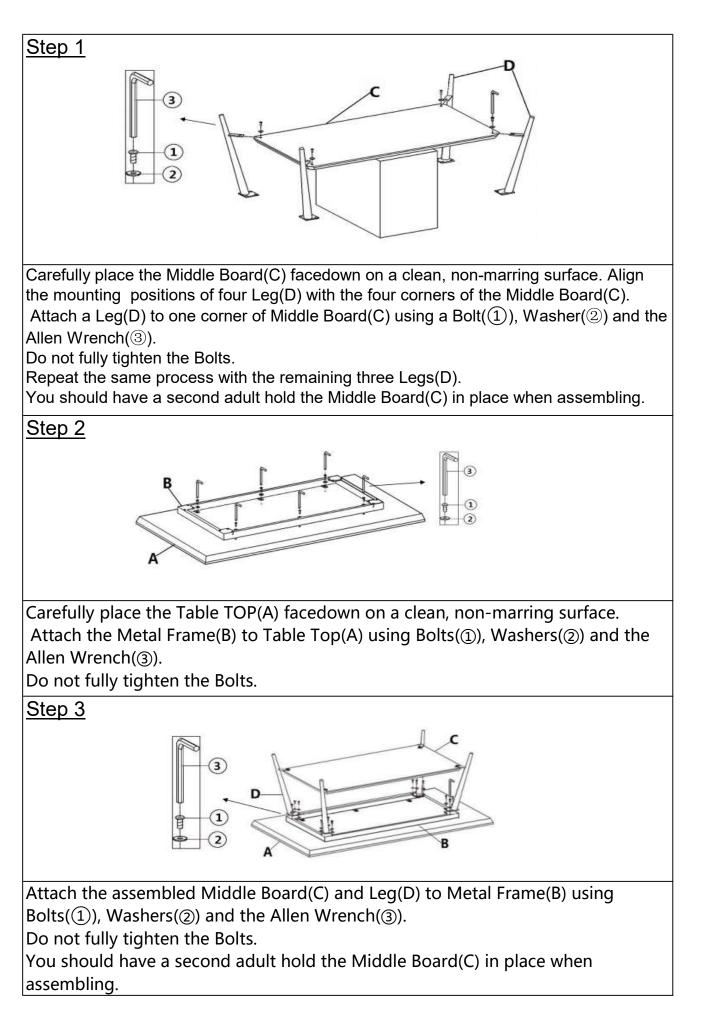

|  |  |  |

| COFFEE TABLE |         |                |     |  |  |
|--------------|---------|----------------|-----|--|--|
|              |         |                |     |  |  |
| Parts List   |         |                |     |  |  |
| Label        | Picture | Description    | QTY |  |  |
| A            |         | Table Top      | 1   |  |  |
| В            |         | Metal Fram     | 1   |  |  |
| С            |         | Middle Board   | 1   |  |  |
| D            |         | Leg            | 4   |  |  |
| Hardware     |         |                |     |  |  |
| Label        | Picture | Description    | QTY |  |  |
| 1            |         | Bolt (M6x15mm) | 23  |  |  |
| 2            | 0       | Washer         | 23  |  |  |