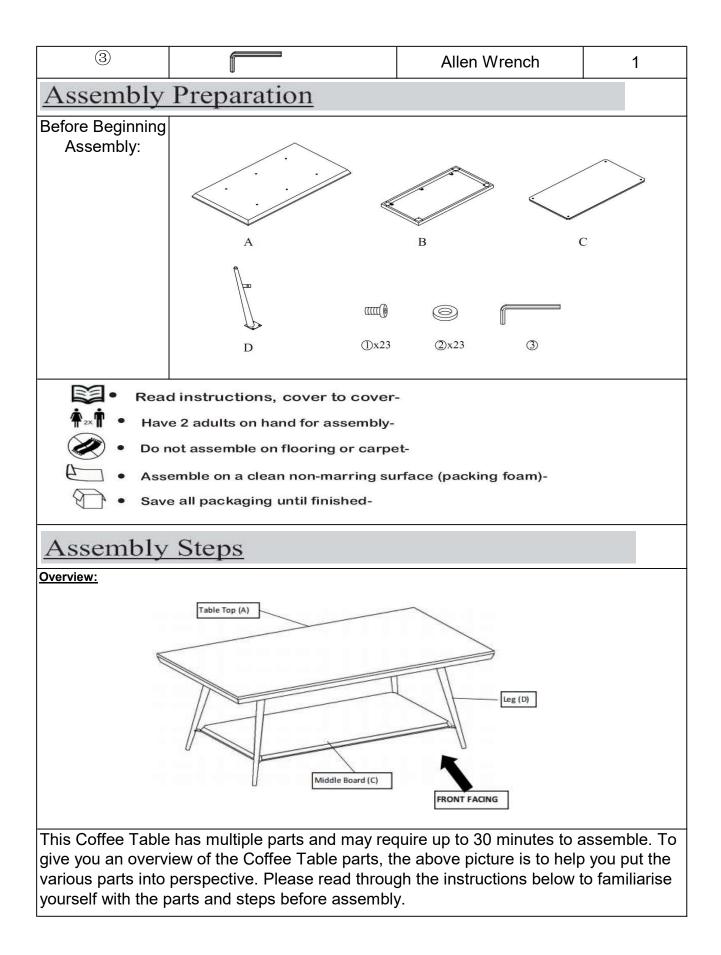

| COFFEE TABLE |         |                |     |  |  |
|--------------|---------|----------------|-----|--|--|
|              |         |                |     |  |  |
| Parts List   |         |                |     |  |  |
| Label        | Picture | Description    | QTY |  |  |
| A            |         | Table Top      | 1   |  |  |
| В            |         | Metal Fram     | 1   |  |  |
| С            |         | Middle Board   | 1   |  |  |
| D            |         | Leg            | 4   |  |  |
| Hardware     |         |                |     |  |  |
| Label        | Picture | Description    | QTY |  |  |
| 1            |         | Bolt (M6x15mm) | 23  |  |  |
| 2            | 0       | Washer         | 23  |  |  |