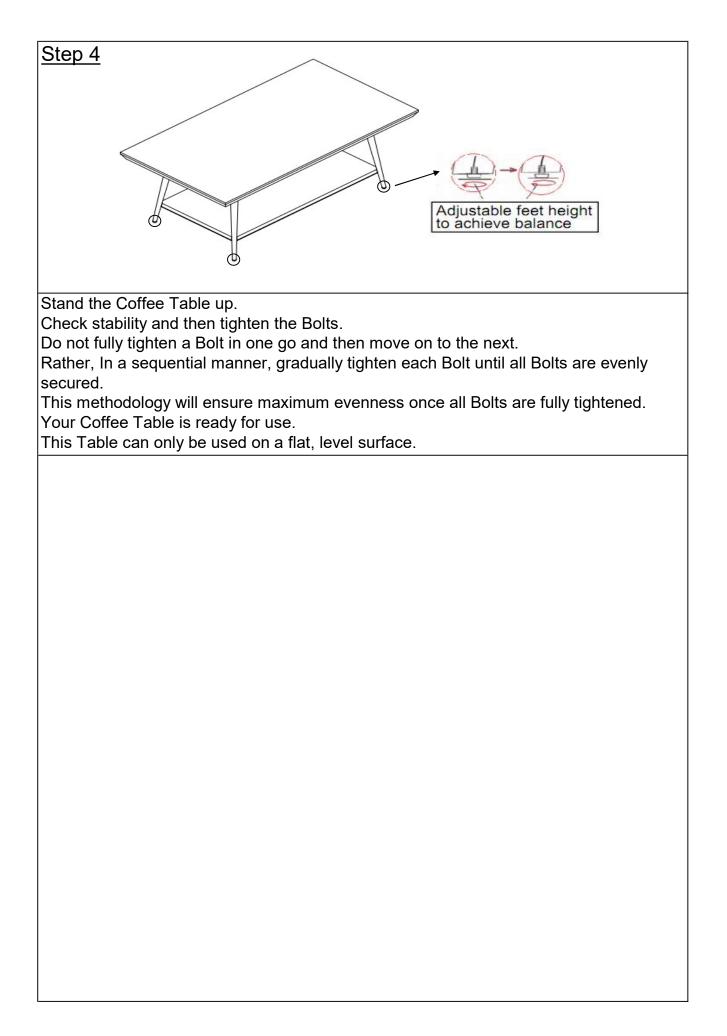

|  |  |  |

| COFFEE TABLE |         |                |     |  |  |
|--------------|---------|----------------|-----|--|--|
|              |         |                |     |  |  |
| Parts List   |         |                |     |  |  |
| Label        | Picture | Description    | QTY |  |  |
| A            |         | Table Top      | 1   |  |  |
| В            |         | Metal Fram     | 1   |  |  |
| С            |         | Middle Board   | 1   |  |  |
| D            |         | Leg            | 4   |  |  |
| Hardware     |         |                |     |  |  |
| Label        | Picture | Description    | QTY |  |  |
| 1            |         | Bolt (M6x15mm) | 23  |  |  |
| 2            | 0       | Washer         | 23  |  |  |