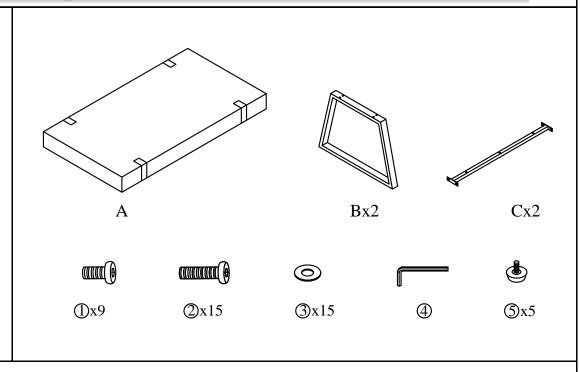

# **COFFEE TABLE**

| Parts List |         |              |     |  |
|------------|---------|--------------|-----|--|
| Label      | Picture | Description  | QTY |  |
| А          |         | Table Top    | 1   |  |
| В          |         | Support Rail | 2   |  |
| С          |         | Leg Frame    | 2   |  |
| Hardware   |         |              |     |  |

| Label | Picture | Description         | QTY |
|-------|---------|---------------------|-----|
| 1     |         | Short Bolt(M6x15mm) | 9   |
| 2     |         | Long Bolt(M6x35mm)  | 15  |
| 3     | 0       | Washer              | 15  |
| 4     |         | Allen Wrench        | 1   |
| 5     |         | Adjustable feet     | 5   |