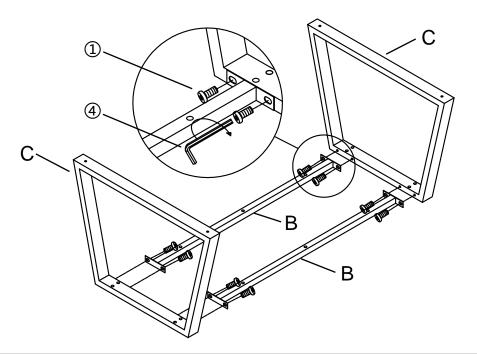

#### Step 1

Carefully place the Leg Frame(C) and Support Rail (B) on a clean, non-marring surface as picture, align the mounting positions on Leg Frame(C) with the mounting positions on Support Rail (B), then attach them together by using Short Bolts (①) with Allen Wrench (④).