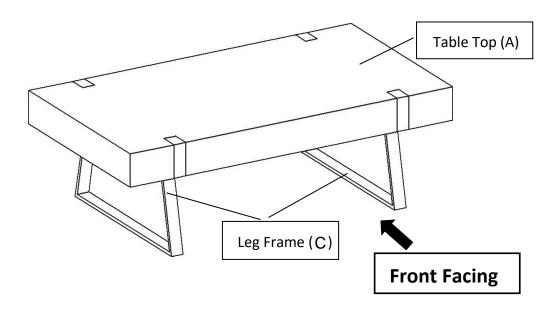

#### Overview:

This Coffee Table has multiple parts and may require up to 30 minutes to assemble. To give you an overview of the Coffee Table parts, the above picture is to help you put the various parts into perspective. Please read through the instructions below to familiarise yourself with the parts and steps before assembly.