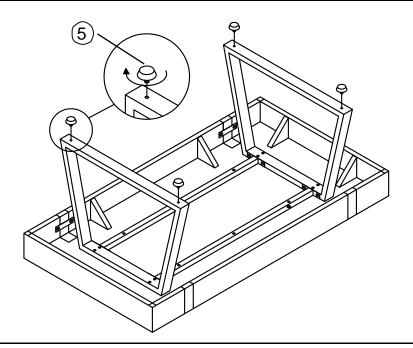

se read through the instructions below to familiarise yourself with the parts and steps before assembly.

#### Step 1



Carefully place the Leg Frame(C) and Support Rail (B) on a clean, non-marring surface as picture, align the mounting positions on Leg Frame(C) with the mounting positions on Support Rail (B), then attach them together by using Short Bolts (①) with Allen Wrench (④).

### Step 2



Carefully place the Table Top (A) facedown on a clean, non-marring surface with assistant from second adult. Align the mounting positions on assembled Leg Frame(C) and Support Rail (B) with the mounting positions on Table Top (A), then attach them together by using Washers(③) and Long Bolts (②) with Allen Wrench (④).

Tightening all Bolts(1)&(2) ) completely in a sequential manner.

### Step 3



Install four adjustable feet(5) to the leg frame(C) in clockwise.