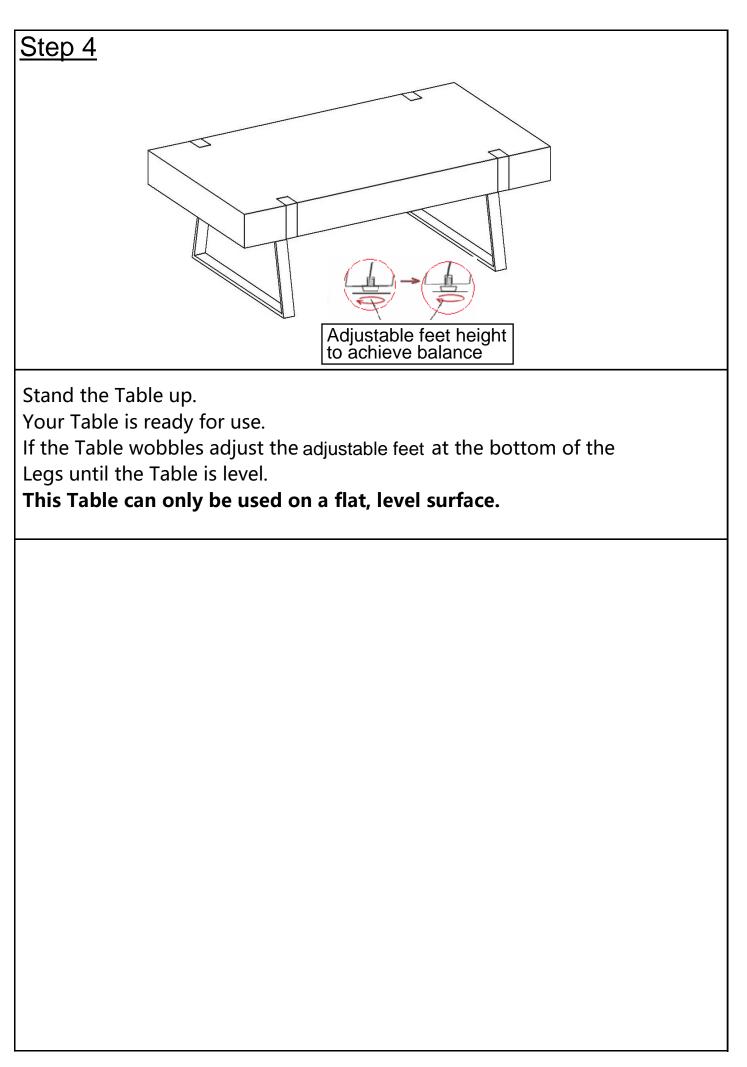

he parts and steps before assembly.

#### Step 1



Carefully place the Leg Frame(C) and Support Rail (B) on a clean, non-marring surface as picture, align the mounting positions on Leg Frame(C) with the mounting positions on Support Rail (B), then attach them together by using Short Bolts (①) with Allen Wrench (④).

### Step 2



Carefully place the Table Top (A) facedown on a clean, non-marring surface with assistant from second adult. Align the mounting positions on assembled Leg Frame(C) and Support Rail (B) with the mounting positions on Table Top (A), then attach them together by using Washers(③) and Long Bolts (②) with Allen Wrench (④).

Tightening all Bolts(1)&(2) ) completely in a sequential manner.

### Step 3



Install four adjustable feet(5) to the leg frame(C) in clockwise.