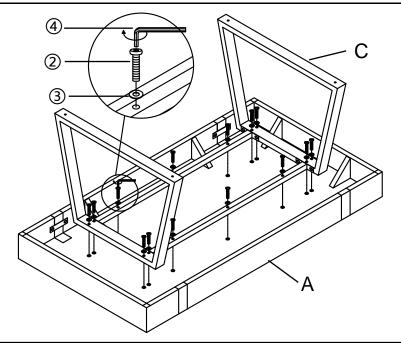

### Step 2

Carefully place the Table Top (A) facedown on a clean, non-marring surface with assistant from second adult. Align the mounting positions on assembled Leg Frame(C) and Support Rail (B) with the mounting positions on Table Top (A), then attach them together by using Washers(③) and Long Bolts (②) with Allen Wrench (④).

Tightening all Bolts(1)&(2) ) completely in a sequential manner.