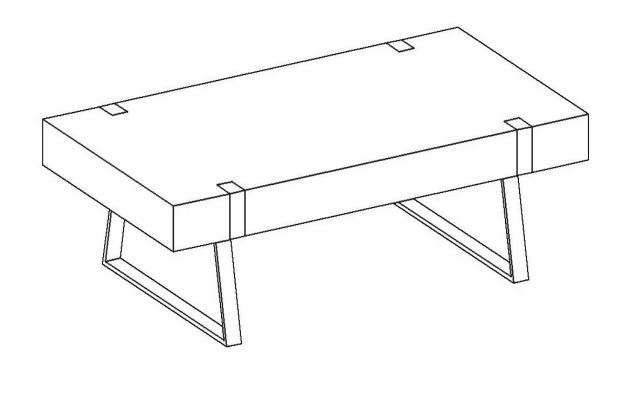

#### Overview:

This Coffee Table has multiple parts and may require up to 30 minutes to assemble. To give you an overview of the Coffee Table parts, the above picture is to help you put the various parts into perspective. Please read through the instructions below to familiarise yourself with the parts and steps before assembly.