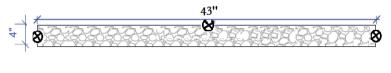

| Product Manual                                 |                                      |
|------------------------------------------------|--------------------------------------|
| Product name                                   | Bathroom stone vantiy top            |
| Item code                                      | W50935006                            |
| Include                                        | Vanity top+Ceramic sink +back splash |
| Stone Color                                    | Grey                                 |
| Material                                       | Engineered stone                     |
| Specification                                  | 1092x559x18mm (43x22x3/4 inch )      |
| Number of Sink Spaces                          | 1                                    |
| Sink Installation Type                         | Undermount                           |
| Sink size                                      | 470x345x200mm(18.5x13.6x8inch)       |
| Sink Included                                  | Yes                                  |
| Sink Finish                                    | white                                |
| Sink material                                  | Ceramic                              |
| Sink Shape                                     | Rectangular                          |
| Sink qualified                                 | UPC                                  |
| Number of Included Sinks                       | 1                                    |
| Backsplash Included                            | Yes                                  |
| Side Splash Included                           | No                                   |
| Faucet Installation Type                       | Centerset                            |
| Faucet Installation Type (Single Faucet Mount) | Three holePre-Drilled Drain Hole     |
| Drain Placement                                | Center                               |
| Drain Assembly Included                        | No                                   |
| P-Trap Included                                | No                                   |
| Country of Origin                              | China                                |
| Product Warranty                               | Yes                                  |
| Warranty Length                                | 2 years                              |