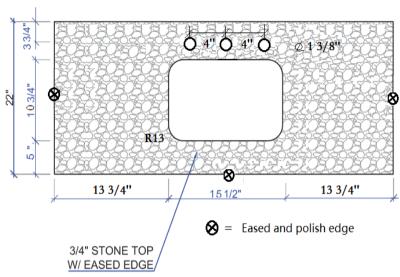

| Product Manual                                 |                                      |
|------------------------------------------------|--------------------------------------|
| Product name                                   | Bathroom stone vantiy top            |
| Item code                                      | W50935006                            |
| Include                                        | Vanity top+Ceramic sink +back splash |
| Stone Color                                    | Grey                                 |
| Material                                       | Engineered stone                     |
| Specification                                  | 1092x559x18mm (43x22x3/4 inch )      |
| Number of Sink Spaces                          | 1                                    |
| Sink Installation Type                         | Undermount                           |
| Sink size                                      | 470x345x200mm(18.5x13.6x8inch)       |
| Sink Included                                  | Yes                                  |
| Sink Finish                                    | white                                |
| Sink material                                  | Ceramic                              |
| Sink Shape                                     | Rectangular                          |
| Sink qualified                                 | UPC                                  |
| Number of Included Sinks                       | 1                                    |
| Backsplash Included                            | Yes                                  |
| Side Splash Included                           | No                                   |
| Faucet Installation Type                       | Centerset                            |
| Faucet Installation Type (Single Faucet Mount) | Three holePre-Drilled Drain Hole     |
| Drain Placement                                | Center                               |
| Drain Assembly Included                        | No                                   |
| P-Trap Included                                | No                                   |
| Country of Origin                              | China                                |
| Product Warranty                               | Yes                                  |
| Warranty Length                                | 2 years                              |