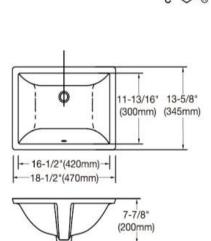

## Drawings :

Undercounter
Under Counter Mounting
Size: 470×345×200mm

120~200mm