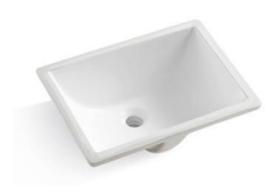

| Product Manual                                 |                                      |
|------------------------------------------------|--------------------------------------|
| Product name                                   | Bathroom stone vantiy top            |
| Item code                                      | W50935006                            |
| Include                                        | Vanity top+Ceramic sink +back splash |
| Stone Color                                    | Grey                                 |
| Material                                       | Engineered stone                     |
| Specification                                  | 1092x559x18mm (43x22x3/4 inch )      |
| Number of Sink Spaces                          | 1                                    |
| Sink Installation Type                         | Undermount                           |
| Sink size                                      | 470x345x200mm(18.5x13.6x8inch)       |
| Sink Included                                  | Yes                                  |
| Sink Finish                                    | white                                |
| Sink material                                  | Ceramic                              |
| Sink Shape                                     | Rectangular                          |
| Sink qualified                                 | UPC                                  |
| Number of Included Sinks                       | 1                                    |
| Backsplash Included                            | Yes                                  |
| Side Splash Included                           | No                                   |
| Faucet Installation Type                       | Centerset                            |
| Faucet Installation Type (Single Faucet Mount) | Three holePre-Drilled Drain Hole     |
| Drain Placement                                | Center                               |
| Drain Assembly Included                        | No                                   |
| P-Trap Included                                | No                                   |
| Country of Origin                              | China                                |
| Product Warranty                               | Yes                                  |
| Warranty Length                                | 2 years                              |