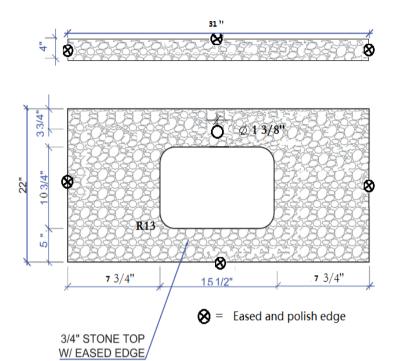

| Product Manual                                 |                                              |
|------------------------------------------------|----------------------------------------------|
| Product name                                   | Bathroom stone vantiy top                    |
| Item code                                      | W50935001                                    |
| Include                                        | Vanity top+Ceramic sink +back splash (4inch) |
| Stone Color                                    | Calacatta white                              |
| Material                                       | Engineered stone                             |
| Specification                                  | 790x559x18mm (31x22x3/4 inch )               |
| Number of Sink Spaces                          | 1                                            |
| Sink Installation Type                         | Undermount                                   |
| Sink size                                      | 470x345x200mm(18.5x13.6x8inch)               |
| Sink Included                                  | Yes                                          |
| Sink Finish                                    | white                                        |
| Sink material                                  | Ceramic                                      |
| Sink Shape                                     | Rectangular                                  |
| Sink qualified                                 | UPC                                          |
| Number of Included Sinks                       | 1                                            |
| Backsplash Included                            | Yes                                          |
| Side Splash Included                           | No                                           |
| Faucet Installation Type                       | Centerset                                    |
| Faucet Installation Type (Single Faucet Mount) | Single holePre-Drilled Drain Hole            |
| Drain Placement                                | Center                                       |
| Drain Assembly Included                        | No                                           |
| P-Trap Included                                | No                                           |
| Country of Origin                              | China                                        |
| Product Warranty                               | Yes                                          |
| Warranty Length                                | 2 years                                      |