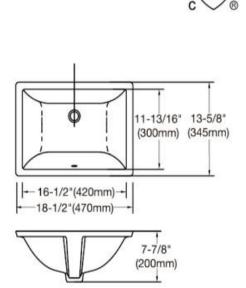

## Drawings :

Undercounter
Under Counter Mounting
Size: 470×345×200mm
420×300mm