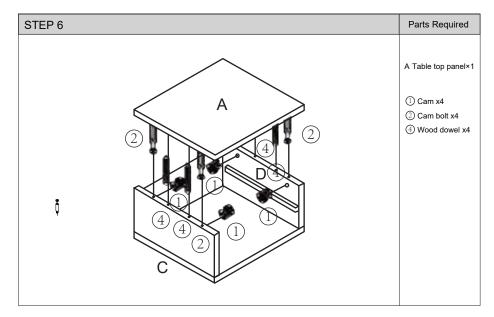

d the danger of choking hazards.

### You need







Page 3 of 10

### SWEETGO ABBY SIDETABLE ASSEMBLY INSTRUCTIONS

Please check the pack contents before assembling this product. If any components are missing, please contact us. The fittings pack contains small items that should be kept away from small children.



of 10 Page 4 of 10

www.sweetgo-home.com

### **Parts**



### SWEETGO ABBY SIDETABLE ASSEMBLY INSTRUCTIONS



| STEP 2                                | Parts Required                |
|---------------------------------------|-------------------------------|
| 3 3 3 3 3 3 3 3 3 3 3 3 3 3 3 3 3 3 3 | H Drawer front ×1  ③ Screw x4 |

Page 5 of 10

# STEP 3 A Table top panel×1 B Table bottom panel ×1 ② Cam bolt x8 ③ Block x1



### SWEETGO ABBY SIDETABLE ASSEMBLY INSTRUCTIONS





Page 7 of 10

Page 8 of 10

## F Table leg×4

### SWEETGO ABBY SIDETABLE ASSEMBLY INSTRUCTIONS



Page 9 of 10 Page 9 of 10