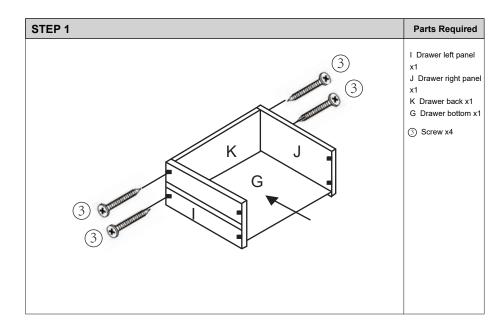

### SWEETGO ABBY SIDETABLE ASSEMBLY INSTRUCTIONS

| STEP 2                                | Parts Required                |
|---------------------------------------|-------------------------------|
| 3 3 3 3 3 3 3 3 3 3 3 3 3 3 3 3 3 3 3 | H Drawer front ×1  ③ Screw x4 |