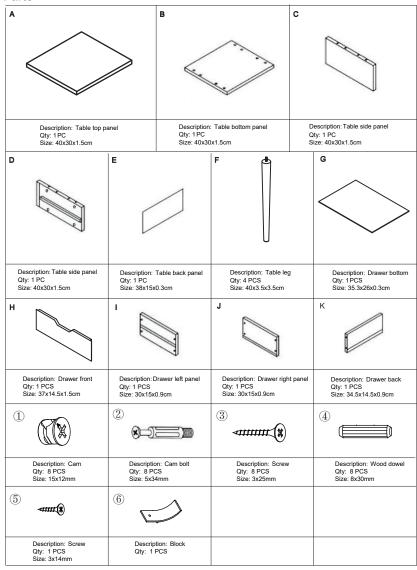

the various stages of construction.

Carefully open the pack supplied and check the contents against the parts and fittings check list. Do not destroy any of the packaging until you are certain that you have all the necessary parts for the assembly.

**CAUTION**: There are small components used in the construction of this u nit. These loose items should be kept away from young children whilst assembling your unit to avoid the danger of choking hazards.

### You need







Page 3 of 10

### SWEETGO ABBY SIDETABLE ASSEMBLY INSTRUCTIONS

Please check the pack contents before assembling this product. If any components are missing, please contact us. The fittings pack contains small items that should be kept away from small children.



of 10 Page 4 of 10

www.sweetgo-home.com

### **Parts**



### SWEETGO ABBY SIDETABLE ASSEMBLY INSTRUCTIONS



| STEP 2                                | Parts Required                |
|---------------------------------------|-------------------------------|
| 3 3 3 3 3 3 3 3 3 3 3 3 3 3 3 3 3 3 3 | H Drawer front ×1  ③ Screw x4 |

Page 5 of 10

# STEP 3 A Table top panel×1 B Table bottom panel ×1 ② Cam bolt x8 ③ Block x1



### SWEETGO ABBY SIDETABLE ASSEMBLY INSTRUCTIONS





Page 7 of 10

Page 8 of 10

## F Table leg×4

### SWEETGO ABBY SIDETABLE ASSEMBLY INSTRUCTIONS



Page 9 of 10 Page 9 of 10