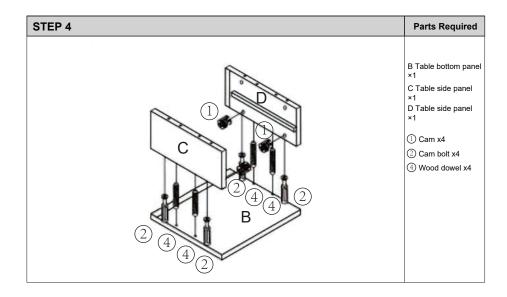

rom young children whilst assembling your unit to avoid the danger of choking hazards.

### You need







Page 3 of 10

### SWEETGO ABBY SIDETABLE ASSEMBLY INSTRUCTIONS

Please check the pack contents before assembling this product. If any components are missing, please contact us. The fittings pack contains small items that should be kept away from small children.



of 10 Page 4 of 10

www.sweetgo-home.com

### **Parts**



### SWEETGO ABBY SIDETABLE ASSEMBLY INSTRUCTIONS



| STEP 2                                | Parts Required                |
|---------------------------------------|-------------------------------|
| 3 3 3 3 3 3 3 3 3 3 3 3 3 3 3 3 3 3 3 | H Drawer front ×1  ③ Screw x4 |

Page 5 of 10

# STEP 3 A Table top panel×1 B Table bottom panel ×1 ② Cam bolt x8 ③ Block x1



### SWEETGO ABBY SIDETABLE ASSEMBLY INSTRUCTIONS





Page 7 of 10

Page 8 of 10

## F Table leg×4

### SWEETGO ABBY SIDETABLE ASSEMBLY INSTRUCTIONS



Page 9 of 10 Page 9 of 10