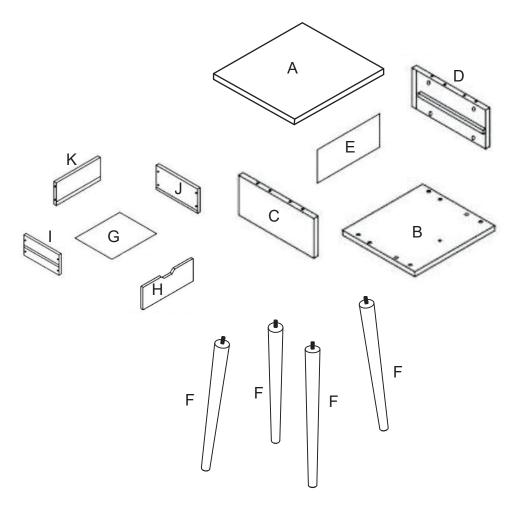

this sheet prior to assembly to familiarise yourself with the various stages of construction.

Carefully open the pack supplied and check the contents against the parts and fittings check list. Do not destroy any of the packaging until you are certain that you have all the necessary parts for the assembly.

**CAUTION**: There are small components used in the construction of this u nit. These loose items should be kept away from young children whilst assembling your unit to avoid the danger of choking hazards.

### You need







Page 3 of 10

### SWEETGO ABBY SIDETABLE ASSEMBLY INSTRUCTIONS

Please check the pack contents before assembling this product. If any components are missing, please contact us. The fittings pack contains small items that should be kept away from small children.



of 10 Page 4 of 10

www.sweetgo-home.com

### **Parts**



### SWEETGO ABBY SIDETABLE ASSEMBLY INSTRUCTIONS



| STEP 2                                | Parts Required                |
|---------------------------------------|-------------------------------|
| 3 3 3 3 3 3 3 3 3 3 3 3 3 3 3 3 3 3 3 | H Drawer front ×1  ③ Screw x4 |

Page 5 of 10

# STEP 3 A Table top panel×1 B Table bottom panel ×1 ② Cam bolt x8 ③ Block x1



### SWEETGO ABBY SIDETABLE ASSEMBLY INSTRUCTIONS





Page 7 of 10

Page 8 of 10

## F Table leg×4

### SWEETGO ABBY SIDETABLE ASSEMBLY INSTRUCTIONS



Page 9 of 10 Page 9 of 10