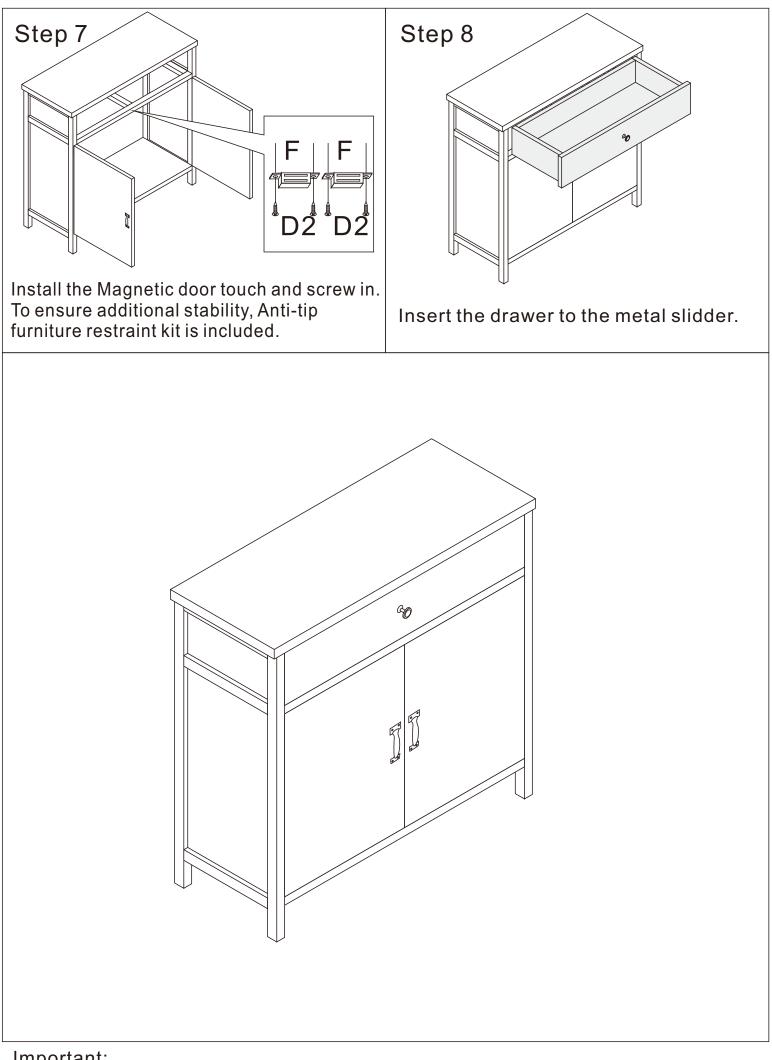

## hardwares contents:

| CONTENTS |                         |     |    |                     |     |  |  |
|----------|-------------------------|-----|----|---------------------|-----|--|--|
| ID       | DESCRIPTION             | QTY | ID | DESCRIPTION         | QTY |  |  |
| A        | Allen Wrench            | 1   | В  | Allen Wrench        | 1   |  |  |
| С        |                         | 12  | D1 | Screws 4*20         | 14  |  |  |
|          | 8*35 Screws             |     | D2 | Screws 3*12         | 4   |  |  |
| E        | ()<br>Washer            | 12  | F  | Magnetic door touch | 2   |  |  |
| G        | ))⊖<br>Door Handle      | 1   | Н  | Door Handle         | 2   |  |  |
| D3       | کیتیتیں><br>Screws 3*16 | 8   |    |                     |     |  |  |

## Important:

Tighten each bolt nuts firmly. DO NOT over tighten any of the bolt nuts as this may strip the screws. DO NOT sit or stand on the table as this may damage the product and cause serious bodily injury.