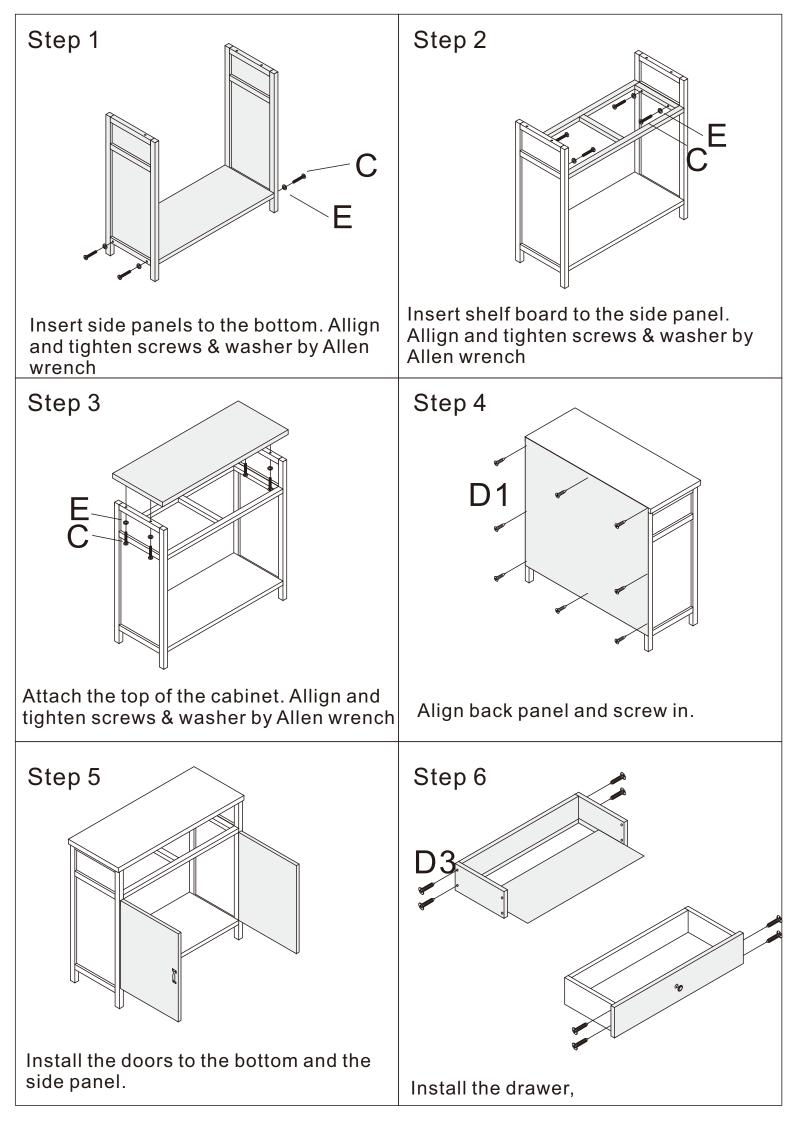

## hardwares contents:

| CONTENTS |                         |     |    |                     |     |  |  |
|----------|-------------------------|-----|----|---------------------|-----|--|--|
| ID       | DESCRIPTION             | QTY | ID | DESCRIPTION         | QTY |  |  |
| A        | Allen Wrench            | 1   | В  | Allen Wrench        | 1   |  |  |
| С        |                         | 12  | D1 | Screws 4*20         | 14  |  |  |
|          | 8*35 Screws             |     | D2 | Screws 3*12         | 4   |  |  |
| E        | ()<br>Washer            | 12  | F  | Magnetic door touch | 2   |  |  |
| G        | ))⊖<br>Door Handle      | 1   | Н  | Door Handle         | 2   |  |  |
| D3       | کیتیتیں><br>Screws 3*16 | 8   |    |                     |     |  |  |