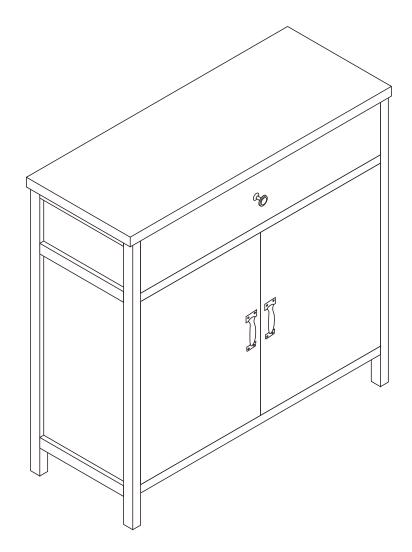

## **Instruction Manual**

Please save this manual for future reference.

Thank you for purchasing this product. This product has been manufactured with the highest standards of safety and quality.

| Product Name: | Storage Cabinet with 1 Drawer and 2 Doors |
|---------------|-------------------------------------------|
| SKU #:        | W2295P187453-H0101                        |