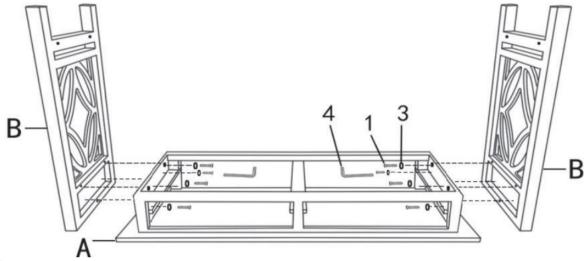

## STEP 1:

Insert (B)to (A). Align and tighten Short screw (1)&flat washer (3)by Allen wrench (4)

STEP 2:

Insert (C)to (B).Align and tighten Long screw (2)&flat washer (3)by Allen wrench (4)