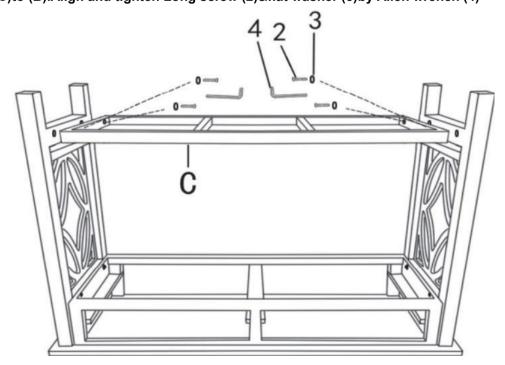

## STEP 1:

Insert (B)to (A). Align and tighten Short screw (1)&flat washer (3)by Allen wrench (4)

STEP 2:

Insert (C)to (B).Align and tighten Long screw (2)&flat washer (3)by Allen wrench (4)