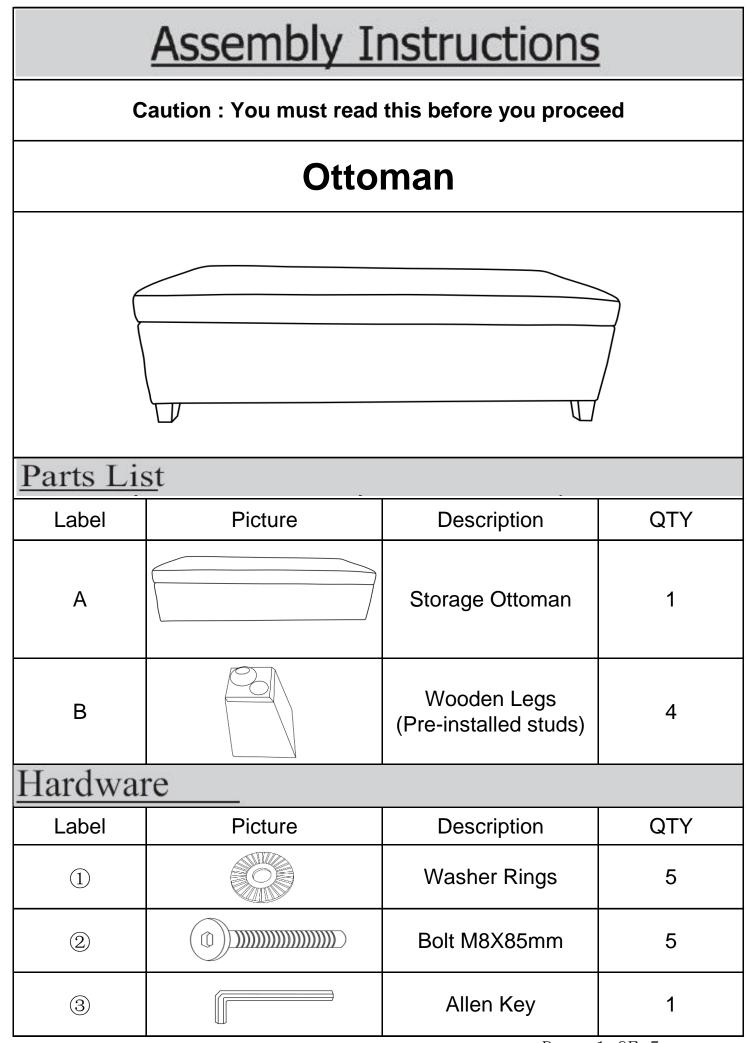

## Step2.1

Place the washer ring (1) on top of the Storage Ottoman(A), as shown

## Step2.2

Align the mounting positions on the Wooden Legs(B) to those on the underside of the Storage Ottoman(A).

Attach one Wooden Leg(B) to the Storage Ottoman(A) using one Bolt(2) and the Allen Key(3).

## Note: The pre-installed studs on the feet should face outwards

## Step2.3

Repeat the same installation process for the remaining three wooden legs Step 3

| <b>O O N A</b> - '                                                                                                                                                                                                                                                                                                                                                                                                                                                                                                                                                                                                                                                                                                                                                                                                                                                                                                                                                                                                                                                                                                                                                                                                                                                                                                                                                                                                                                                                                                                                                                                                                                                                                                                                                                                                                                                                                                                                                                                                                                                                                                         |                                                                                         |
|----------------------------------------------------------------------------------------------------------------------------------------------------------------------------------------------------------------------------------------------------------------------------------------------------------------------------------------------------------------------------------------------------------------------------------------------------------------------------------------------------------------------------------------------------------------------------------------------------------------------------------------------------------------------------------------------------------------------------------------------------------------------------------------------------------------------------------------------------------------------------------------------------------------------------------------------------------------------------------------------------------------------------------------------------------------------------------------------------------------------------------------------------------------------------------------------------------------------------------------------------------------------------------------------------------------------------------------------------------------------------------------------------------------------------------------------------------------------------------------------------------------------------------------------------------------------------------------------------------------------------------------------------------------------------------------------------------------------------------------------------------------------------------------------------------------------------------------------------------------------------------------------------------------------------------------------------------------------------------------------------------------------------------------------------------------------------------------------------------------------------|-----------------------------------------------------------------------------------------|
| Care & Mai                                                                                                                                                                                                                                                                                                                                                                                                                                                                                                                                                                                                                                                                                                                                                                                                                                                                                                                                                                                                                                                                                                                                                                                                                                                                                                                                                                                                                                                                                                                                                                                                                                                                                                                                                                                                                                                                                                                                                                                                                                                                                                                 | ntenance                                                                                |
|                                                                                                                                                                                                                                                                                                                                                                                                                                                                                                                                                                                                                                                                                                                                                                                                                                                                                                                                                                                                                                                                                                                                                                                                                                                                                                                                                                                                                                                                                                                                                                                                                                                                                                                                                                                                                                                                                                                                                                                                                                                                                                                            | Furniture may scratch floors. We recommend using furniture pads to protect your floors. |
|                                                                                                                                                                                                                                                                                                                                                                                                                                                                                                                                                                                                                                                                                                                                                                                                                                                                                                                                                                                                                                                                                                                                                                                                                                                                                                                                                                                                                                                                                                                                                                                                                                                                                                                                                                                                                                                                                                                                                                                                                                                                                                                            | Do not put hot items directly on furniture surface.                                     |
|                                                                                                                                                                                                                                                                                                                                                                                                                                                                                                                                                                                                                                                                                                                                                                                                                                                                                                                                                                                                                                                                                                                                                                                                                                                                                                                                                                                                                                                                                                                                                                                                                                                                                                                                                                                                                                                                                                                                                                                                                                                                                                                            | Do not clean furniture with harsh cleansers or polish.                                  |
| S in the second sec | Do not place furniture under direct sunlight.                                           |
|                                                                                                                                                                                                                                                                                                                                                                                                                                                                                                                                                                                                                                                                                                                                                                                                                                                                                                                                                                                                                                                                                                                                                                                                                                                                                                                                                                                                                                                                                                                                                                                                                                                                                                                                                                                                                                                                                                                                                                                                                                                                                                                            | Do not place furniture near heating or cooling vents.                                   |
| ⊙ ℓ_                                                                                                                                                                                                                                                                                                                                                                                                                                                                                                                                                                                                                                                                                                                                                                                                                                                                                                                                                                                                                                                                                                                                                                                                                                                                                                                                                                                                                                                                                                                                                                                                                                                                                                                                                                                                                                                                                                                                                                                                                                                                                                                       | Do not write on furniture without a padded barrier to protect the surface.              |
|                                                                                                                                                                                                                                                                                                                                                                                                                                                                                                                                                                                                                                                                                                                                                                                                                                                                                                                                                                                                                                                                                                                                                                                                                                                                                                                                                                                                                                                                                                                                                                                                                                                                                                                                                                                                                                                                                                                                                                                                                                                                                                                            | Do not place furniture outside . For indoor use only.                                   |
|                                                                                                                                                                                                                                                                                                                                                                                                                                                                                                                                                                                                                                                                                                                                                                                                                                                                                                                                                                                                                                                                                                                                                                                                                                                                                                                                                                                                                                                                                                                                                                                                                                                                                                                                                                                                                                                                                                                                                                                                                                                                                                                            | Not for commercial use. For residential use only.                                       |
|                                                                                                                                                                                                                                                                                                                                                                                                                                                                                                                                                                                                                                                                                                                                                                                                                                                                                                                                                                                                                                                                                                                                                                                                                                                                                                                                                                                                                                                                                                                                                                                                                                                                                                                                                                                                                                                                                                                                                                                                                                                                                                                            | Stains may be removed with mild soap solution and damp cloth.                           |
| <ul><li></li><li></li><li></li><li></li><li></li><li></li><li></li><li></li><li></li><li></li><li></li><li></li><li></li><li></li><li></li><li></li><li></li><li></li><li></li><li></li><li></li><li></li><li></li><li></li><li></li><li></li><li></li><li></li><li></li><li></li><li></li><li></li><li></li></ul>                                                                                                                                                                                                                                                                                                                                                                                                                                                                                                                                                                                                                                                                                                                                                                                                                                                                                                                                                                                                                                                                                                                                                                                                                                                                                                                                                                                                                                                                                                                                                                                                                                                                                                                                                                                                         | Children should not climb or jump on the furniture.                                     |
|                                                                                                                                                                                                                                                                                                                                                                                                                                                                                                                                                                                                                                                                                                                                                                                                                                                                                                                                                                                                                                                                                                                                                                                                                                                                                                                                                                                                                                                                                                                                                                                                                                                                                                                                                                                                                                                                                                                                                                                                                                                                                                                            | Dust and pick-up spills using a clean, non-colored, lint-free cloth.                    |