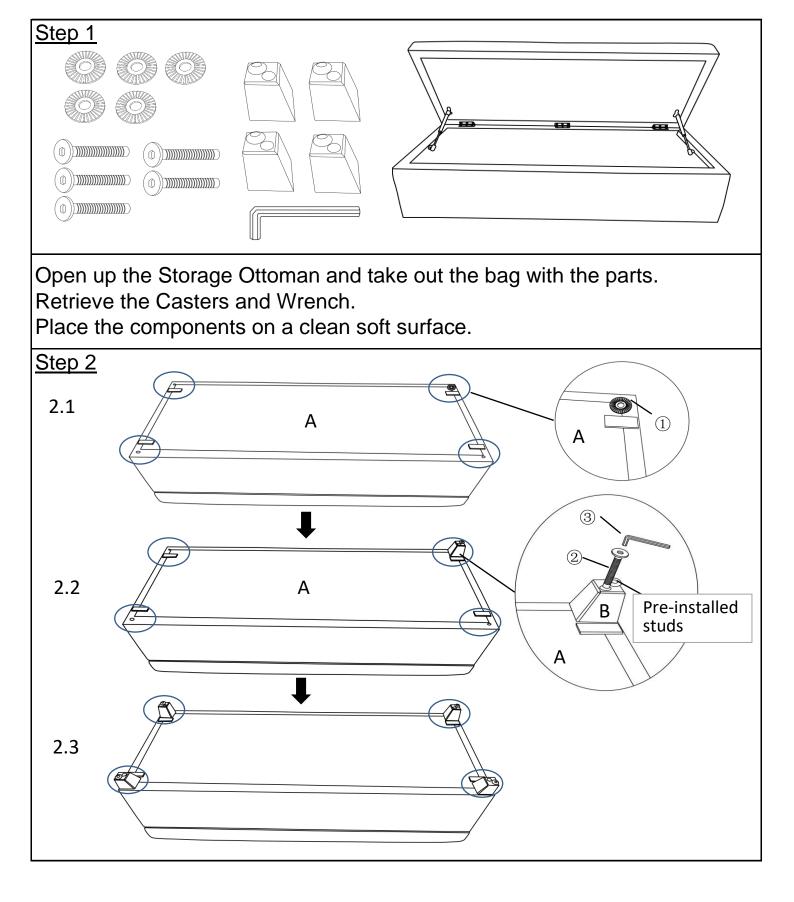

## Step2.1

Place the washer ring (1) on top of the Storage Ottoman(A), as shown

## Step2.2

Align the mounting positions on the Wooden Legs(B) to those on the underside of the Storage Ottoman(A).

Attach one Wooden Leg(B) to the Storage Ottoman(A) using one Bolt(2) and the Allen Key(3).

## Note: The pre-installed studs on the feet should face outwards

## Step2.3

Repeat the same installation process for the remaining three wooden legs Step 3



| <b>O O N A</b> - '