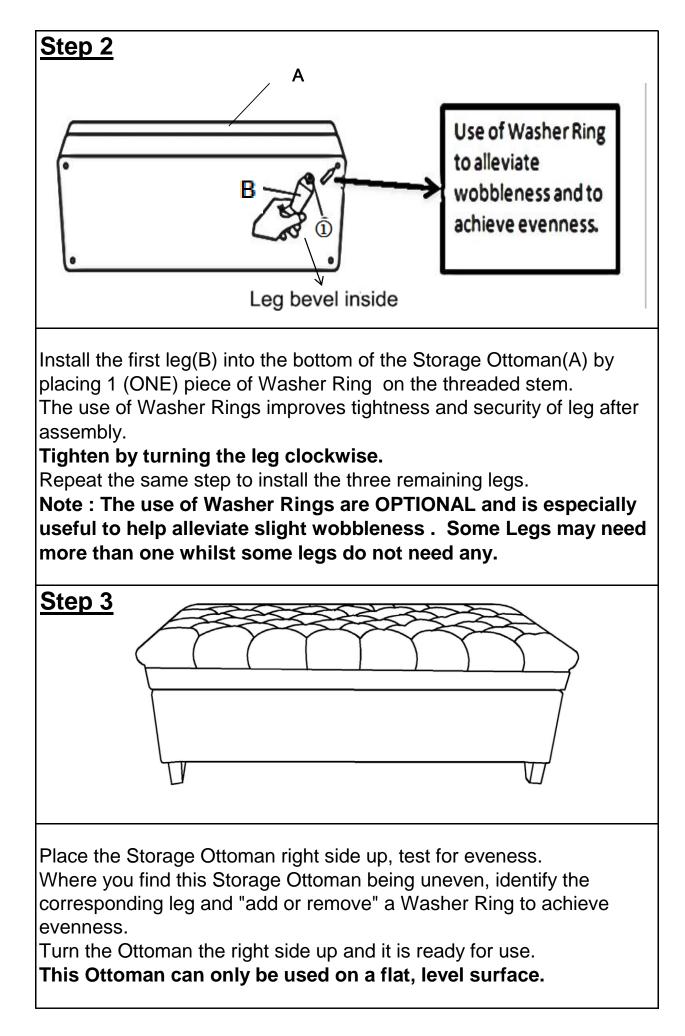

| Parts List                                                                                                                                                                                                                                                       |            |             |     |
|------------------------------------------------------------------------------------------------------------------------------------------------------------------------------------------------------------------------------------------------------------------|------------|-------------|-----|
| Label                                                                                                                                                                                                                                                            | Picture    | Description | QTY |
| Α                                                                                                                                                                                                                                                                |            | Ottoman     | 1   |
| В                                                                                                                                                                                                                                                                |            | Wooden Leg  | 4   |
| Hardware                                                                                                                                                                                                                                                         |            |             |     |
| Label                                                                                                                                                                                                                                                            | Picture    | Description | QTY |
| 1                                                                                                                                                                                                                                                                | $\bigcirc$ | Washer Ring | 7   |
| Assembly Preparation                                                                                                                                                                                                                                             |            |             |     |
| Before<br>Beginning<br>Assembly:                                                                                                                                                                                                                                 |            |             |     |
| <ul> <li>Read instructions, cover to cover-</li> <li>Have 2 adults on hand for assembly-</li> <li>Do not assemble on flooring or carpet-</li> <li>Assemble on a clean non-marring surface (packing foam)-</li> <li>Save all packaging until finished-</li> </ul> |            |             |     |