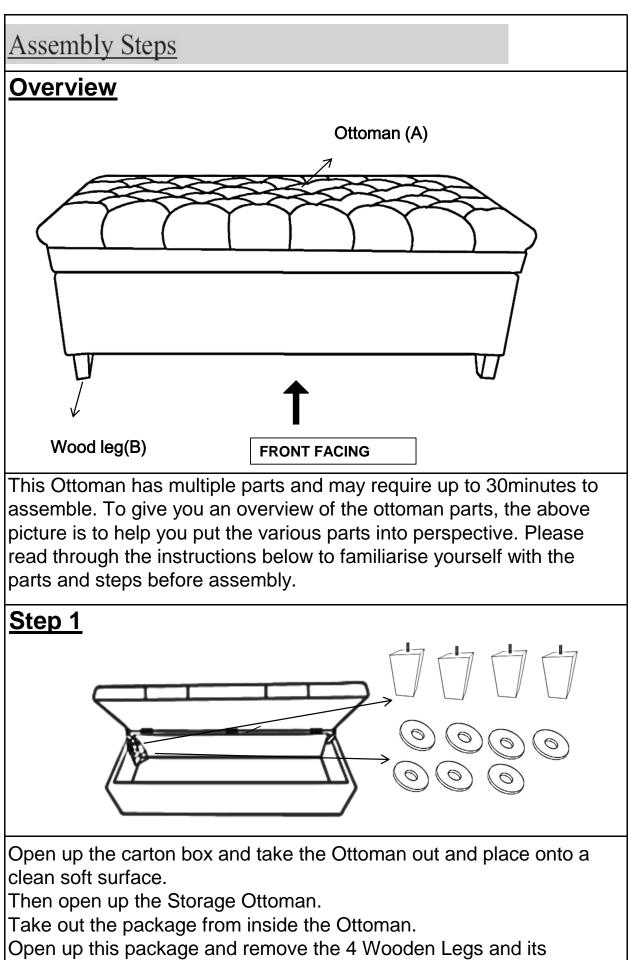

| Parts List                                                                                                                                                                                                                                                       |            |             |     |
|------------------------------------------------------------------------------------------------------------------------------------------------------------------------------------------------------------------------------------------------------------------|------------|-------------|-----|
| Label                                                                                                                                                                                                                                                            | Picture    | Description | QTY |
| Α                                                                                                                                                                                                                                                                |            | Ottoman     | 1   |
| В                                                                                                                                                                                                                                                                |            | Wooden Leg  | 4   |
| Hardware                                                                                                                                                                                                                                                         |            |             |     |
| Label                                                                                                                                                                                                                                                            | Picture    | Description | QTY |
| 1                                                                                                                                                                                                                                                                | $\bigcirc$ | Washer Ring | 7   |
| Assembly Preparation                                                                                                                                                                                                                                             |            |             |     |
| Before<br>Beginning<br>Assembly:                                                                                                                                                                                                                                 |            |             |     |
| <ul> <li>Read instructions, cover to cover-</li> <li>Have 2 adults on hand for assembly-</li> <li>Do not assemble on flooring or carpet-</li> <li>Assemble on a clean non-marring surface (packing foam)-</li> <li>Save all packaging until finished-</li> </ul> |            |             |     |