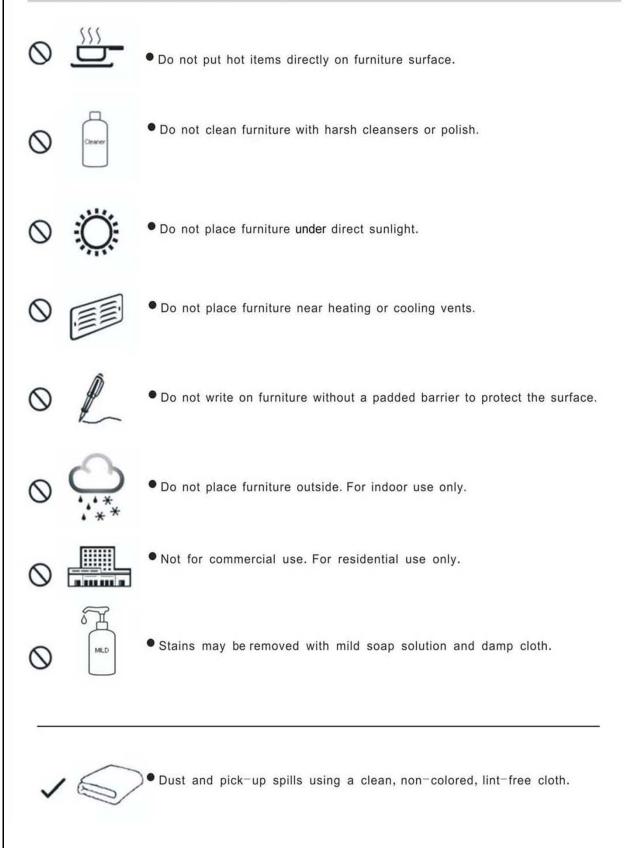

|                                             |              |          |
| <ul> <li>Do not assemble on flooring or carpet-</li> </ul>                                                              |                                             |              |          |
| <ul> <li>Assemble on a clean non-marring surface (packing foam)-</li> <li>Save all packaging until finished-</li> </ul> |                                             |              |          |
| Save all packaging until finished-                                                                                      |                                             |              |          |



## Care & Maintenance